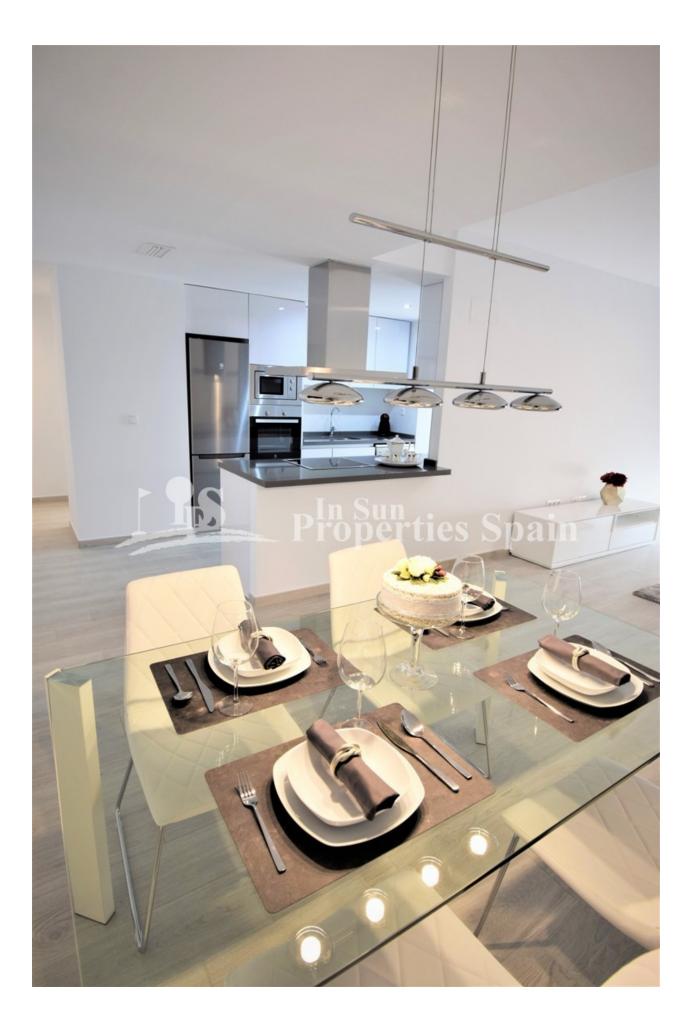

### BESKRIVELSE

NEW BUILD MODERN APARTMENTS IN VILLAMARTIN

"RESIDENCIAL CILANTRO" with lovely communal gardens and pool, only 3km from the beach. This 98m2 3 bed, 3 bath apartment has an open plan kitchen lounge area and a 26m2 terrace. The apartment comes with; kitchen appliances, complete installation of ducted air conditioning, bathrooms with vanity units/shower screens/ LEDs, parking space and storage room included!!! There is a beautiful communal central garden with swimming pool. This new Residencial Cilantro is being built in a privileged place. All necessary facilities are available in the vicinity: 4 championship golf courses (Villamartin, Las Ramblas, Las Colinas & Campoamor) beautiful sandy beaches, La Zenia Boulevard and more including the Airports of Alicante 71km drive away and Murcia (Corvera) 55km.