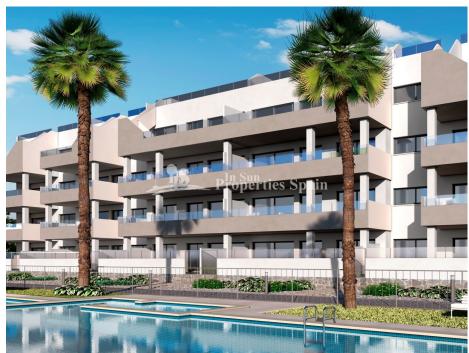

### BESKRIVELSE

NEW BUILD MODERN APARTMENTS IN VILLAMARTIN

"RESIDENCIAL CILANTRO" with lovely communal gardens and pool, only 3km from the beach. This 98m2 3 bed, 3 bath apartment has an open plan kitchen lounge area and a 26m2 terrace. The apartment comes with; kitchen appliances, complete installation of ducted air conditioning, bathrooms with vanity units/shower screens/ LEDs, parking space and storage room included!!! There is a beautiful communal central garden with swimming pool. This new Residencial Cilantro is being built in a privileged place. All necessary facilities are available in the vicinity: 4 championship golf courses (Villamartin, Las Ramblas, Las Colinas & Campoamor) beautiful sandy beaches, La Zenia Boulevard and more including the Airports of Alicante 71km drive away and Murcia (Corvera) 55km.