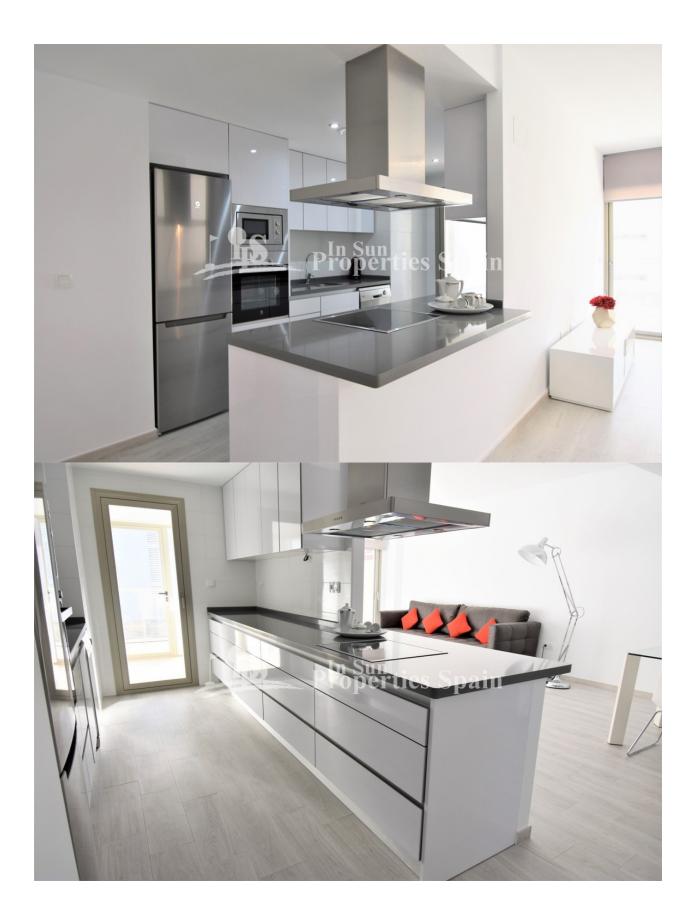

### BESKRIVELSE

NEW BUILD MODERN APARTMENTS IN VILLAMARTIN

"RESIDENCIAL CILANTRO" with lovely communal gardens and pool, only 3km from the beach. This 98m2 3 bed, 3 bath apartment has an open plan kitchen lounge area and a 26m2 terrace. The apartment comes with; kitchen appliances, complete installation of ducted air conditioning, bathrooms with vanity units/shower screens/ LEDs, parking space and storage room included!!! There is a beautiful communal central garden with swimming pool. This new Residencial Cilantro is being built in a privileged place. All necessary facilities are available in the vicinity: 4 championship golf courses (Villamartin, Las Ramblas, Las Colinas & Campoamor) beautiful sandy beaches, La Zenia Boulevard and more including the Airports of Alicante 71km drive away and Murcia (Corvera) 55km.