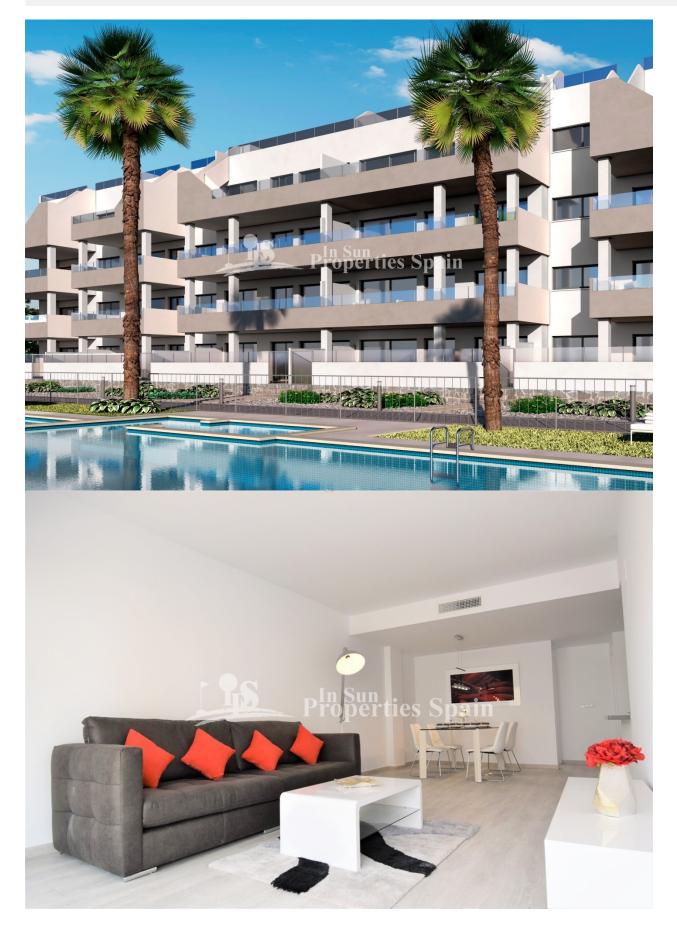

### BESKRIVELSE

NEW BUILD MODERN APARTMENTS IN VILLAMARTIN

"RESIDENCIAL CILANTRO" with lovely communal gardens and pool, only 3km from the beach. This 98m2 3 bed, 3 bath apartment has an open plan kitchen lounge area and a 26m2 terrace. The apartment comes with; kitchen appliances, complete installation of ducted air conditioning, bathrooms with vanity units/shower screens/ LEDs, parking space and storage room included!!! There is a beautiful communal central garden with swimming pool. This new Residencial Cilantro is being built in a privileged place. All necessary facilities are available in the vicinity: 4 championship golf courses (Villamartin, Las Ramblas, Las Colinas & Campoamor) beautiful sandy beaches, La Zenia Boulevard and more including the Airports of Alicante 71km drive away and Murcia (Corvera) 55km.