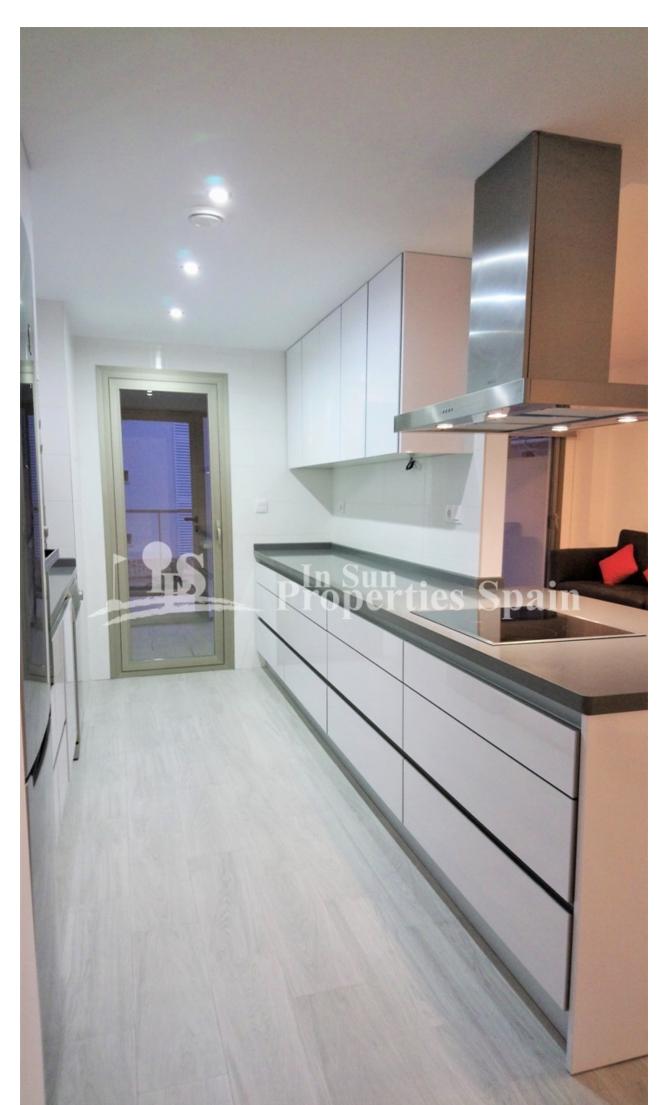

### BESKRIVELSE

NEW BUILD MODERN APARTMENTS IN VILLAMARTIN

"RESIDENCIAL CILANTRO" with lovely communal gardens and pool, only 3km from the beach. This 98m2 3 bed, 3 bath apartment has an open plan kitchen lounge area and a 26m2 terrace. The apartment comes with; kitchen appliances, complete installation of ducted air conditioning, bathrooms with vanity units/shower screens/ LEDs, parking space and storage room included!!! There is a beautiful communal central garden with swimming pool. This new Residencial Cilantro is being built in a privileged place. All necessary facilities are available in the vicinity: 4 championship golf courses (Villamartin, Las Ramblas, Las Colinas & Campoamor) beautiful sandy beaches, La Zenia Boulevard and more including the Airports of Alicante 71km drive away and Murcia (Corvera) 55km.