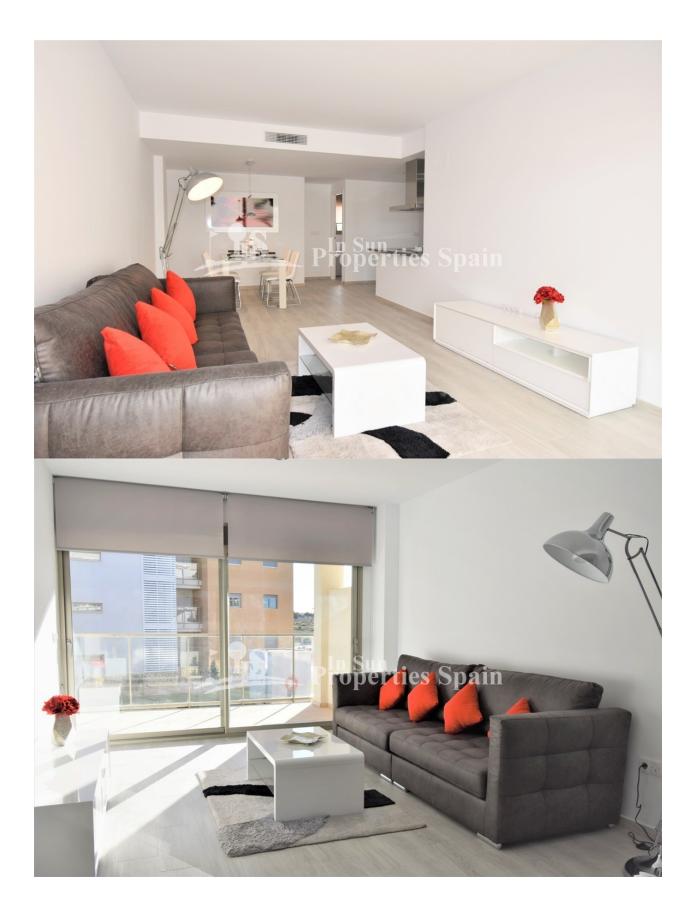

### BESKRIVELSE

NEW BUILD MODERN APARTMENTS IN VILLAMARTIN

"RESIDENCIAL CILANTRO" with lovely communal gardens and pool, only 3km from the beach. This 98m2 3 bed, 3 bath apartment has an open plan kitchen lounge area and a 26m2 terrace. The apartment comes with; kitchen appliances, complete installation of ducted air conditioning, bathrooms with vanity units/shower screens/ LEDs, parking space and storage room included!!! There is a beautiful communal central garden with swimming pool. This new Residencial Cilantro is being built in a privileged place. All necessary facilities are available in the vicinity: 4 championship golf courses (Villamartin, Las Ramblas, Las Colinas & Campoamor) beautiful sandy beaches, La Zenia Boulevard and more including the Airports of Alicante 71km drive away and Murcia (Corvera) 55km.