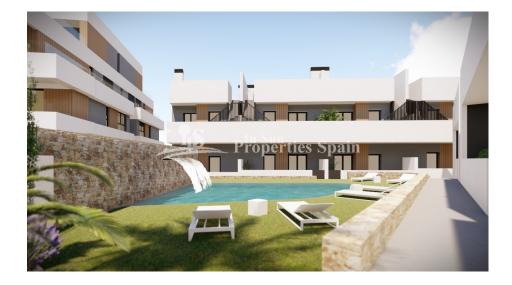

## BESKRIVELSE

18 stylish SOUTH FACING modern maisonettes with communal swimming pool in SAN JAVIER, 800m from the beach! These beautiful homes are set in 2 blocks with a communal garden and swimming pool zone. They offer spacious living areas with wide terraces, choose from a ground floor model or a penthouse with large roof top solarium. Using the latest wooden ceramic tiles with smooth white and grey render sections really make this a stunning urban style development. Perfectly located ... Just a 10 minute walk to the popular beaches of San Javier, 20 minute drive to the city of Cartagena and 35 minutes from the new Covera (Murcia International Airport). Perfect for living ... These signature style homes offer an 'oversized generous' feel with 2 bathrooms, open plan lounge and dining area, covered and open terraces, 2 bathrooms (master bedroom en-suite), large communal gardens with swimming pool with a security gated entrance. \* Garage parking is included for the penthouse properties. Delivery in the last quarter of 2020