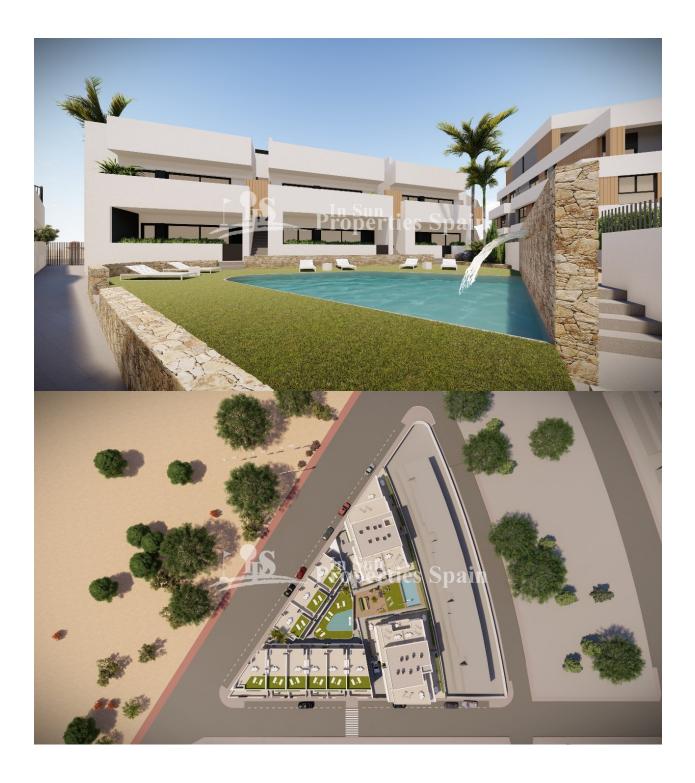

## BESKRIVELSE

18 stylish SOUTH FACING modern maisonettes with communal swimming pool in SAN JAVIER, 800m from the beach! These beautiful homes are set in 2 blocks with a communal garden and swimming pool zone. They offer spacious living areas with wide terraces, choose from a ground floor model or a penthouse with large roof top solarium. Using the latest wooden ceramic tiles with smooth white and grey render sections really make this a stunning urban style development. Perfectly located ... Just a 10 minute walk to the popular beaches of San Javier, 20 minute drive to the city of Cartagena and 35 minutes from the new Covera (Murcia International Airport). Perfect for living ... These signature style homes offer an 'oversized generous' feel with 2 bathrooms, open plan lounge and dining area, covered and open terraces, 2 bathrooms (master bedroom en-suite), large communal gardens with swimming pool with a security gated entrance. \* Garage parking is included for the penthouse properties. Delivery in the last quarter of 2020