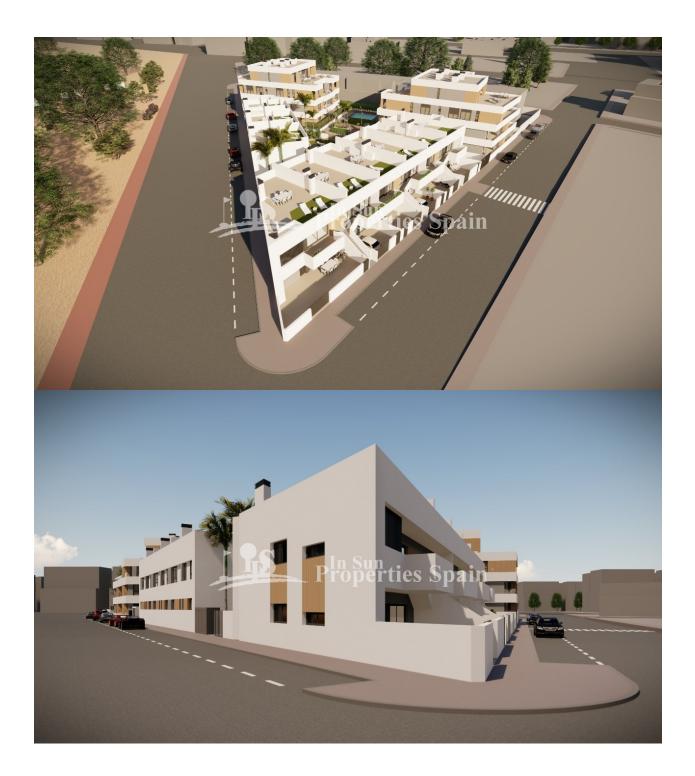

## BESKRIVELSE

18 stylish SOUTH FACING modern maisonettes with communal swimming pool in SAN JAVIER, 800m from the beach! These beautiful homes are set in 2 blocks with a communal garden and swimming pool zone. They offer spacious living areas with wide terraces, choose from a ground floor model or a penthouse with large roof top solarium. Using the latest wooden ceramic tiles with smooth white and grey render sections really make this a stunning urban style development. Perfectly located ... Just a 10 minute walk to the popular beaches of San Javier, 20 minute drive to the city of Cartagena and 35 minutes from the new Covera (Murcia International Airport). Perfect for living ... These signature style homes offer an 'oversized generous' feel with 2 bathrooms, open plan lounge and dining area, covered and open terraces, 2 bathrooms (master bedroom en-suite), large communal gardens with swimming pool with a security gated entrance. \* Garage parking is included for the penthouse properties. Delivery in the last quarter of 2020