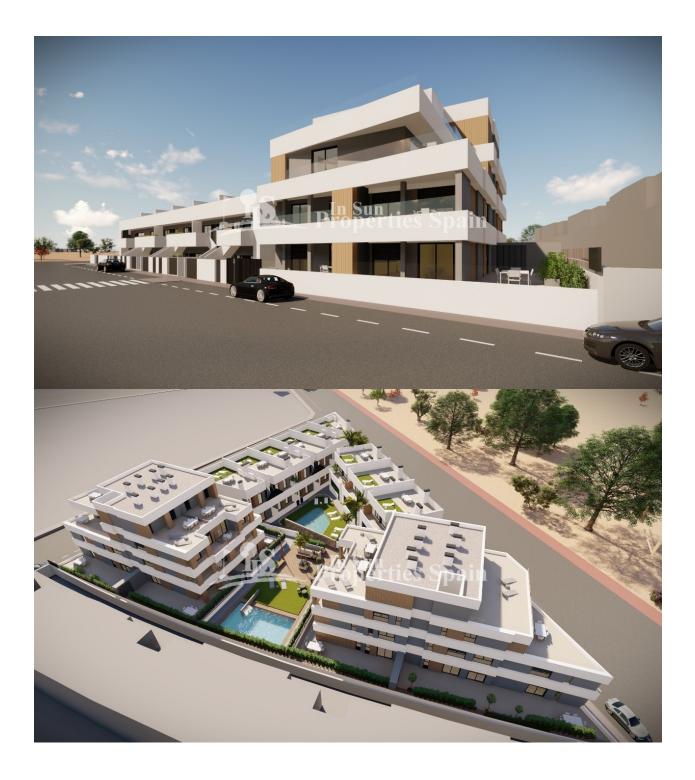

## BESKRIVELSE

18 stylish SOUTH FACING modern maisonettes with communal swimming pool in SAN JAVIER, 800m from the beach! These beautiful homes are set in 2 blocks with a communal garden and swimming pool zone. They offer spacious living areas with wide terraces, choose from a ground floor model or a penthouse with large roof top solarium. Using the latest wooden ceramic tiles with smooth white and grey render sections really make this a stunning urban style development. Perfectly located ... Just a 10 minute walk to the popular beaches of San Javier, 20 minute drive to the city of Cartagena and 35 minutes from the new Covera (Murcia International Airport). Perfect for living ... These signature style homes offer an 'oversized generous' feel with 2 bathrooms, open plan lounge and dining area, covered and open terraces, 2 bathrooms (master bedroom en-suite), large communal gardens with swimming pool with a security gated entrance. \* Garage parking is included for the penthouse properties. Delivery in the last quarter of 2020