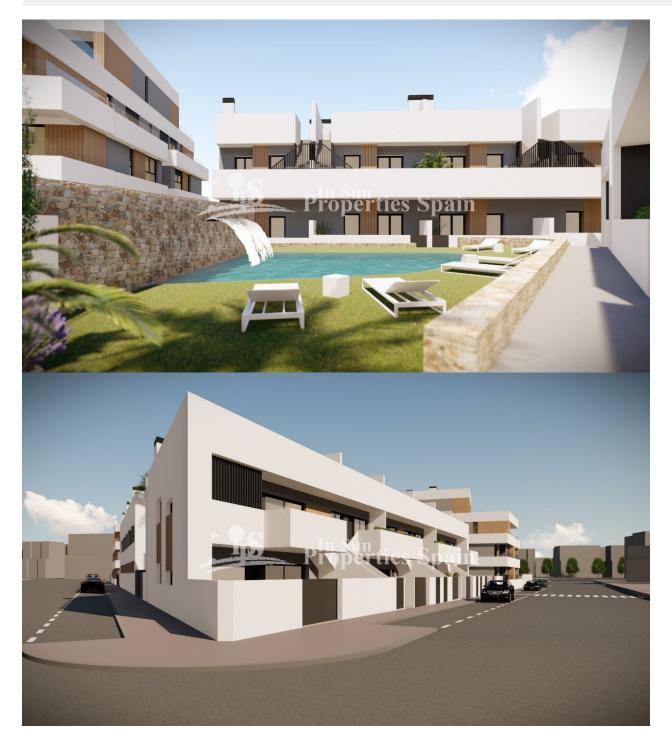

## BESKRIVELSE

18 stylish SOUTH FACING modern maisonettes with communal swimming pool in SAN JAVIER, 800m from the beach! These beautiful homes are set in 2 blocks with a communal garden and swimming pool zone. They offer spacious living areas with wide terraces, choose from a ground floor model or a penthouse with large roof top solarium. Using the latest wooden ceramic tiles with smooth white and grey render sections really make this a stunning urban style development. Perfectly located ... Just a 10 minute walk to the popular beaches of San Javier, 20 minute drive to the city of Cartagena and 35 minutes from the new Covera (Murcia International Airport). Perfect for living ... These signature style homes offer an 'oversized generous' feel with 2 bathrooms, open plan lounge and dining area, covered and open terraces, 2 bathrooms (master bedroom en-suite), large communal gardens with swimming pool with a security gated entrance. \* Garage parking is included for the penthouse properties. Delivery in the last quarter of 2020