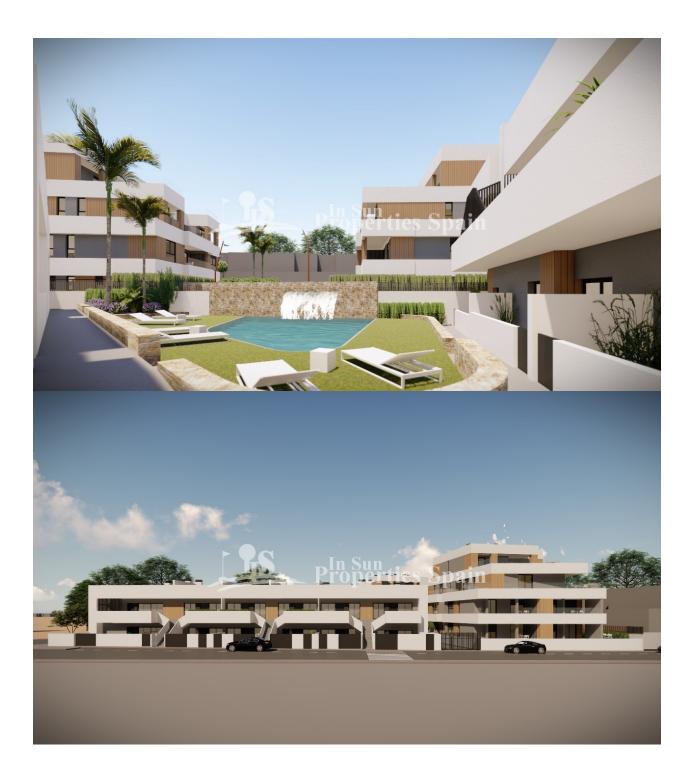

## BESKRIVELSE

18 stylish SOUTH FACING modern maisonettes with communal swimming pool in SAN JAVIER, 800m from the beach! These beautiful homes are set in 2 blocks with a communal garden and swimming pool zone. They offer spacious living areas with wide terraces, choose from a ground floor model or a penthouse with large roof top solarium. Using the latest wooden ceramic tiles with smooth white and grey render sections really make this a stunning urban style development. Perfectly located ... Just a 10 minute walk to the popular beaches of San Javier, 20 minute drive to the city of Cartagena and 35 minutes from the new Covera (Murcia International Airport). Perfect for living ... These signature style homes offer an 'oversized generous' feel with 2 bathrooms, open plan lounge and dining area, covered and open terraces, 2 bathrooms (master bedroom en-suite), large communal gardens with swimming pool with a security gated entrance. \* Garage parking is included for the penthouse properties. Delivery in the last quarter of 2020