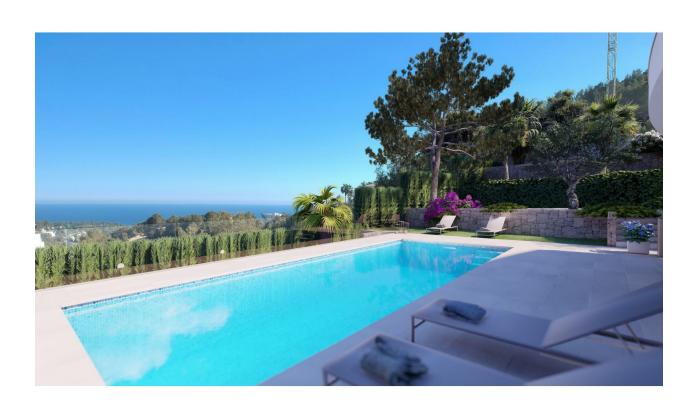

nt and on the left side the 3 double bedrooms. The master room has an individual bathroom with dressing room and the adjacent bedrooms share a bathroom. On the right area we get access to the living area, where we can find the fully fitted kitchen completely open to the dining room and living room, from where you can directly access the terrace. There is also a laundry room and a guest

toilet. On the terrace, we find the pool with a relaxing area to enjoy the sun or al fresco dining next to the barbecue. The house is surrounded by gardens and on the back side, there is located the main entrance, with a pergola for two cars.\* There is an extended project version. Price 1.090.000€. Feel free to requesting more information.

## **ENERGETIC CERTIFIED**



# UTSIKT

- PanoramaSjø utsikt















"OUR EXPERIENCE IS YOUR GUARANTEE"