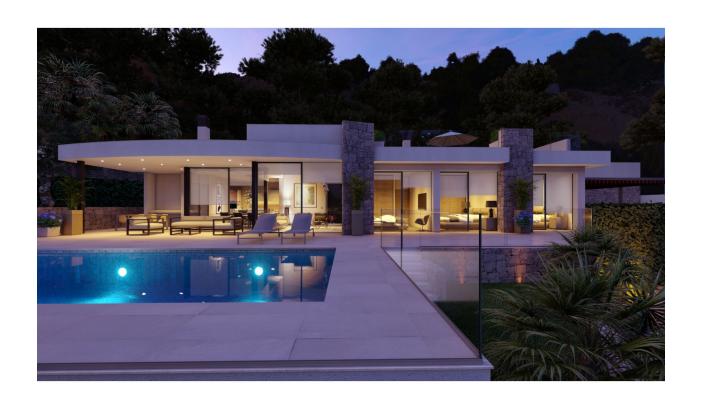

#### **BESKRIVELSE**

A modern villa to be built, in an unique natural enclave, with marvellous views of the sea and the Rock of Ifach, near the towns of Benissa, Calpe and Moraira. A development located in Racó de Galeno residential urbanization, selected by location, orientation and views of the sea, the villa has been designed to be specifically adapted to this plot. An exclusive design, with it's own character, integrated into their surroundings and designed to enjoy the sea views and the wonderful Mediterranean climate. Distribuited over a single floor, and so turning it into a practical and functional house. From the entrance you get access to the hall, where you will find in front and on the left side the 3 double bedrooms. The master room has an individual bathroom with dressing room and the adjacent bedrooms share a bathroom. On the right area we get access to the living area, where we can find the fully fitted kitchen completely open to the dining room and living room, from where you can directly access the terrace. There is also a laundry room and a guest

toilet. On the terrace, we find the pool with a relaxing area to enjoy the sun or al fresco dining next to the barbecue. The house is surrounded by gardens and on the back side, there is located the main entrance, with a pergola for two cars.\* There is an extended project version. Price 1.090.000€. Feel free to requesting more information.