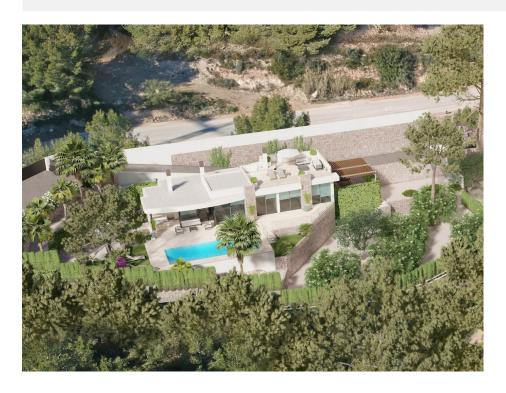

#### **BESKRIVELSE**

A modern villa to be built, in an unique natural enclave, with marvellous views of the sea and the Rock of Ifach, near the towns of Benissa, Calpe and Moraira. A development located in Racó de Galeno residential urbanization, selected by location, orientation and views of the sea, the villa has been designed to be specifically adapted to this plot. An exclusive design, with it's own character, integrated into their surroundings and designed to enjoy the sea views and the wonderful Mediterranean climate. Distribuited over a single floor, and so turning it into a practical and functional house. From the entrance you get access to the hall, where you will find in front and on the left side the 3 double bedrooms. The master room has an individual bathroom with dressing room and the adjacent bedrooms share a bathroom. On the right area we get access to the living area, where we can find the fully fitted kitchen completely open to the dining room and living room, from where you can directly access the terrace. There is also a laundry room and a guest

toilet. On the terrace, we find the pool with a relaxing area to enjoy the sun or al fresco dining next to the barbecue. The house is surrounded by gardens and on the back side, there is located the main entrance, with a pergola for two cars.\* There is an extended project version. Price 1.090.000€. Feel free to requesting more information.