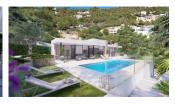

#### **BESKRIVELSE**

A modern villa to be built, in an unique natural enclave, with marvellous views of the sea and the Rock of Ifach, near the towns of Benissa, Calpe and Moraira. A development located in Racó de Galeno residential urbanization, selected by location, orientation and views of the sea, the villa has been designed to be specifically adapted to this plot. An exclusive design, with it's own character, integrated into their surroundings and designed to enjoy the sea views and the wonderful Mediterranean climate. Distribuited over a single floor, and so turning it into a practical and functional house. From the entrance you get access to the hall, where you will find in front and on the left side the 3 double bedrooms. The master room has an individual bathroom with dressing room and the adjacent bedrooms share a bathroom. On the right area we get access to the living area, where we can find the fully fitted kitchen completely open to the dining room and living room, from where you can directly access the terrace. There is also a laundry room and a guest

toilet. On the terrace, we find the pool with a relaxing area to enjoy the sun or al fresco dining next to the barbecue. The house is surrounded by gardens and on the back side, there is located the main entrance, with a pergola for two cars.\* There is an extended project version. Price 1.090.000€. Feel free to requesting more information.