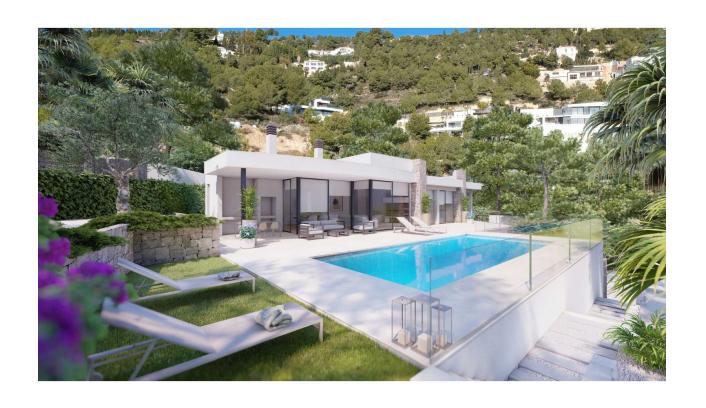

#### **BESKRIVELSE**

A modern villa to be built, in an unique natural enclave, with marvellous views of the sea and the Rock of Ifach, near the towns of Benissa, Calpe and Moraira. A development located in Racó de Galeno residential urbanization, selected by location, orientation and views of the sea, the villa has been designed to be specifically adapted to this plot. An exclusive design, with it's own character, integrated into their surroundings and designed to enjoy the sea views and the wonderful Mediterranean climate. Distribuited over a single floor, and so turning it into a practical and functional house. From the entrance you get access to the hall, where you will find in front and on the left side the 3 double bedrooms. The master room has an individual bathroom with dressing room and the adjacent bedrooms share a bathroom. On the right area we get access to the living area, where we can find the fully fitted kitchen completely open to the dining room and living room, from where you can directly access the terrace. There is also a laundry room and a guest

toilet. On the terrace, we find the pool with a relaxing area to enjoy the sun or al fresco dining next to the barbecue. The house is surrounded by gardens and on the back side, there is located the main entrance, with a pergola for two cars.\* There is an extended project version. Price 1.090.000€. Feel free to requesting more information.