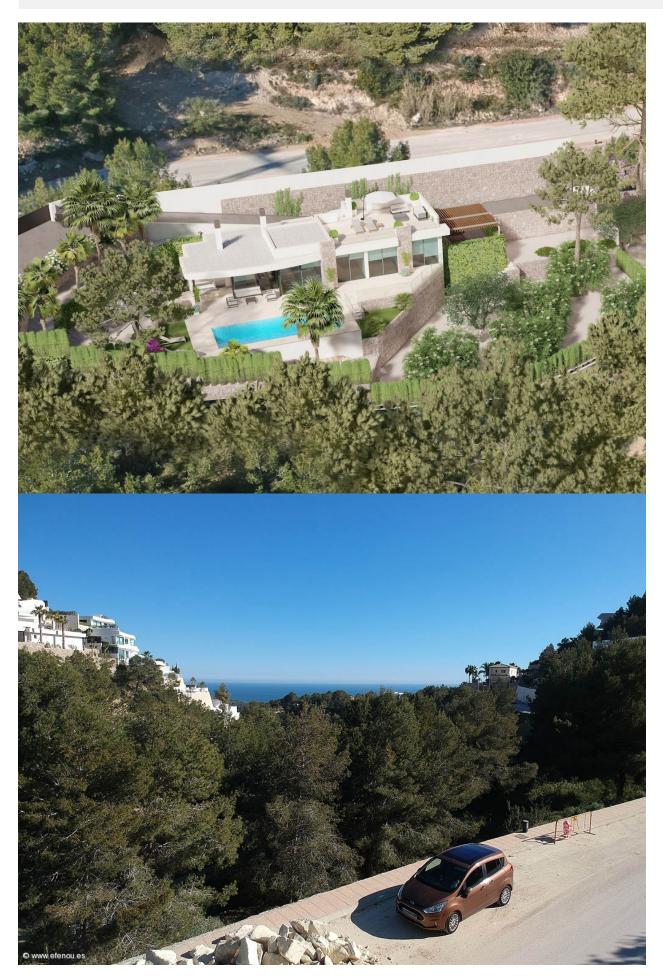

front and on the left side the 3 double bedrooms. The master room has an individual bathroom with dressing room and the adjacent bedrooms share a bathroom. On the right area we get access to the living area, where we can find the fully fitted kitchen completely open to the dining room and living room, from where you can directly access the terrace. There is also a laundry room and a guest

toilet. On the terrace, we find the pool with a relaxing area to enjoy the sun or al fresco dining next to the barbecue. The house is surrounded by gardens and on the back side, there is located the main entrance, with a pergola for two cars.\* There is an extended project version. Price 1.090.000€. Feel free to requesting more information.

## **ENERGETIC CERTIFIED**



# UTSIKT

- PanoramaSjø utsikt















"OUR EXPERIENCE IS YOUR GUARANTEE"