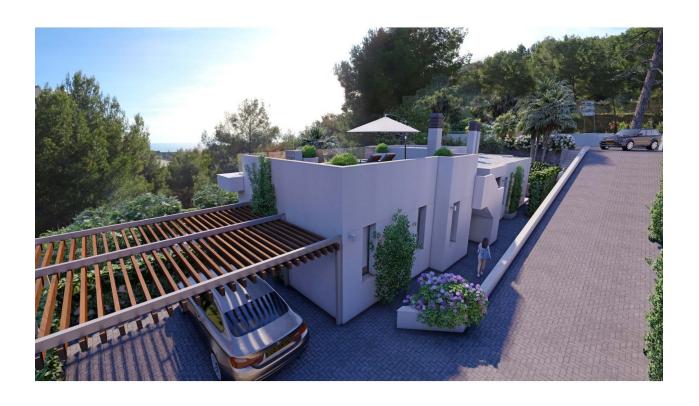

toilet. On the terrace, we find the pool with a relaxing area to enjoy the sun or al fresco dining next to the barbecue. The house is surrounded by gardens and on the back side, there is located the main entrance, with a pergola for two cars.\* There is an extended project version. Price 1.090.000€. Feel free to requesting more information.