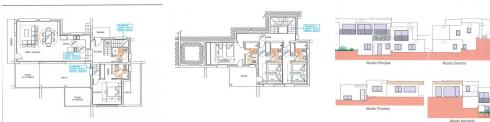

## **BESKRIVELSE**

Villa under construction with southeast orientation and with panoramic views of the Moraira bay, the Peñón de Ifach, the mountain of Oltra, Bernia and the Montgo in Jávea, The property consists of 2 floors with on the lower level a large living room with sliding doors to a large terrace with pool, modern kitchen, a toilet, and a bedroom with en suite bathroom and dressing room. An internal staircase leads to the upper floor with 3 double bedrooms each with en suite bathroom and fitted wardrobes. Two of the bedrooms have access to a shared terrace.