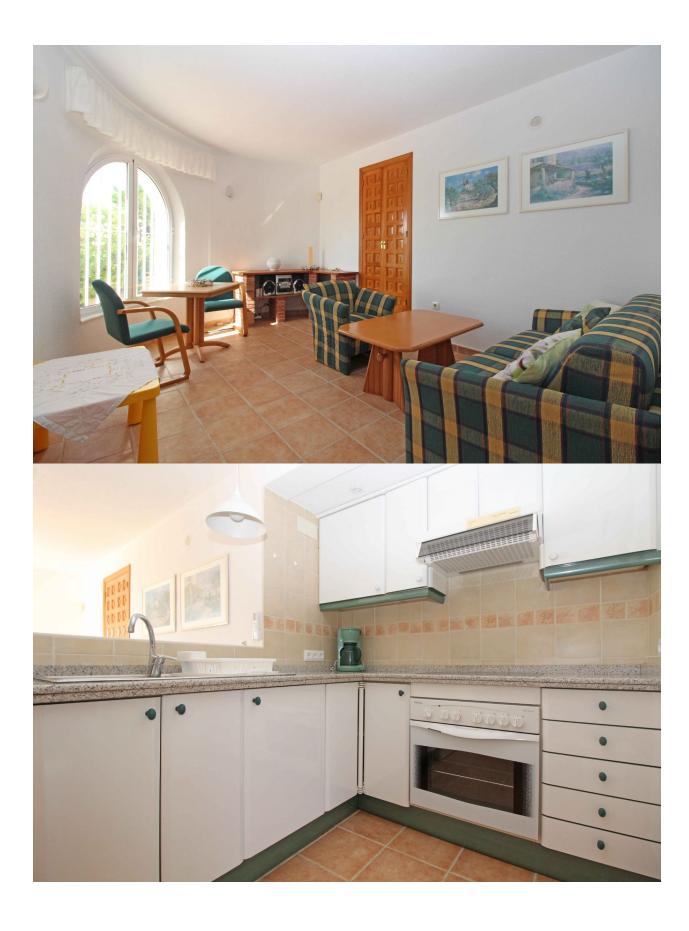

## **BESKRIVELSE**

Traditional villa for sale in Cumbre del Sol in Benitachell. This lovely property for sale in Benitachell is located in the Kalmias urbanisation and has fantastic sea views. The upper level is the main house with a bright living room, a dining area in the closed porch, separate small, but functional kitchen, 2 bedrooms and 1 bathroom. The lower floor is a self contained guest apartment consisting of a living-dining room, kitchen, one bedroom and a bathroom. Double glazing, air conditioning and solar boiler for hot water. The 8x4 pool is surrounded by a terrace with outdoor shower and extra toilet. There is a huge storage with bodega and build-in safe, summer kitchen, sauna and a garage.