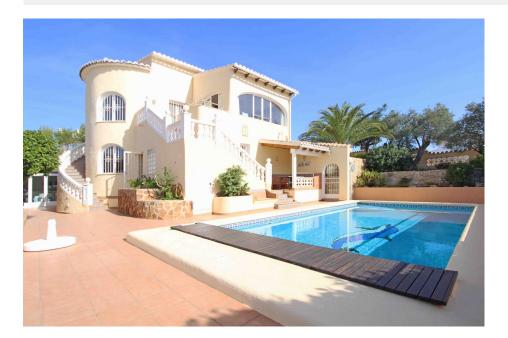

## **BESKRIVELSE**

Traditional villa for sale in Cumbre del Sol in Benitachell. This lovely property for sale in Benitachell is located in the Kalmias urbanisation and has fantastic sea views. The upper level is the main house with a bright living room, a dining area in the closed porch, separate small, but functional kitchen, 2 bedrooms and 1 bathroom. The lower floor is a self contained guest apartment consisting of a living-dining room, kitchen, one bedroom and a bathroom. Double glazing, air conditioning and solar boiler for hot water. The 8x4 pool is surrounded by a terrace with outdoor shower and extra toilet. There is a huge storage with bodega and build-in safe, summer kitchen, sauna and a garage.