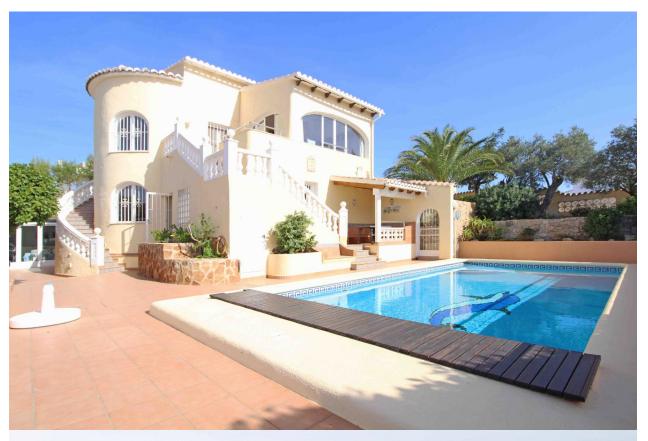

## **BESKRIVELSE**

Traditional villa for sale in Cumbre del Sol in Benitachell. This lovely property for sale in Benitachell is located in the Kalmias urbanisation and has fantastic sea views. The upper level is the main house with a bright living room, a dining area in the closed porch, separate small, but functional kitchen, 2 bedrooms and 1 bathroom. The lower floor is a self contained guest apartment consisting of a living-dining room, kitchen, one bedroom and a bathroom. Double glazing, air conditioning and solar boiler for hot water. The 8x4 pool is surrounded by a terrace with outdoor shower and extra toilet. There is a huge storage with bodega and build-in safe, summer kitchen, sauna and a garage.