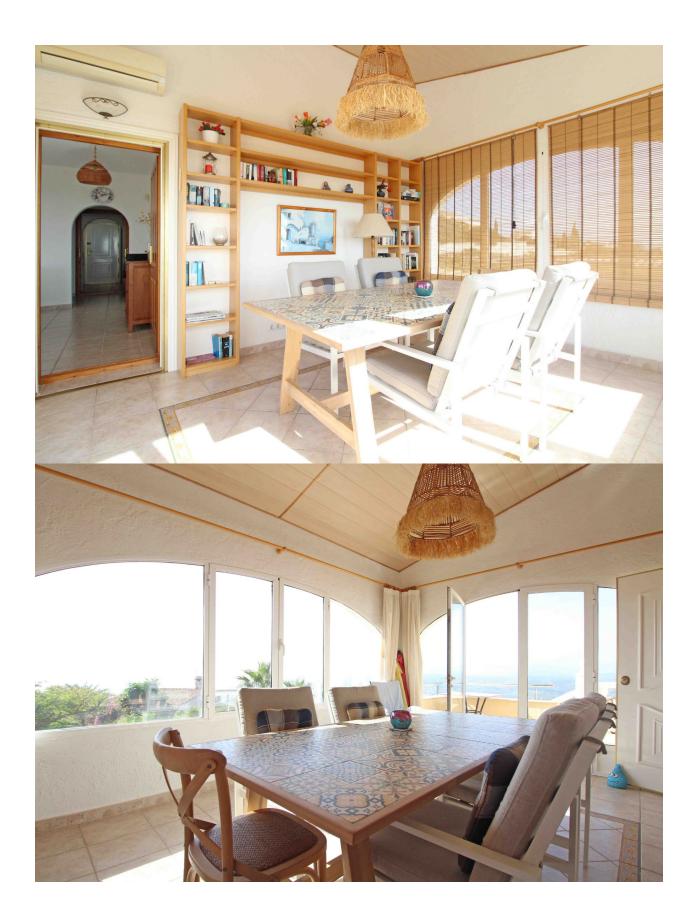

## **BESKRIVELSE**

Traditional villa for sale in Cumbre del Sol in Benitachell. This lovely property for sale in Benitachell is located in the Kalmias urbanisation and has fantastic sea views. The upper level is the main house with a bright living room, a dining area in the closed porch, separate small, but functional kitchen, 2 bedrooms and 1 bathroom. The lower floor is a self contained guest apartment consisting of a living-dining room, kitchen, one bedroom and a bathroom. Double glazing, air conditioning and solar boiler for hot water. The 8x4 pool is surrounded by a terrace with outdoor shower and extra toilet. There is a huge storage with bodega and build-in safe, summer kitchen, sauna and a garage.