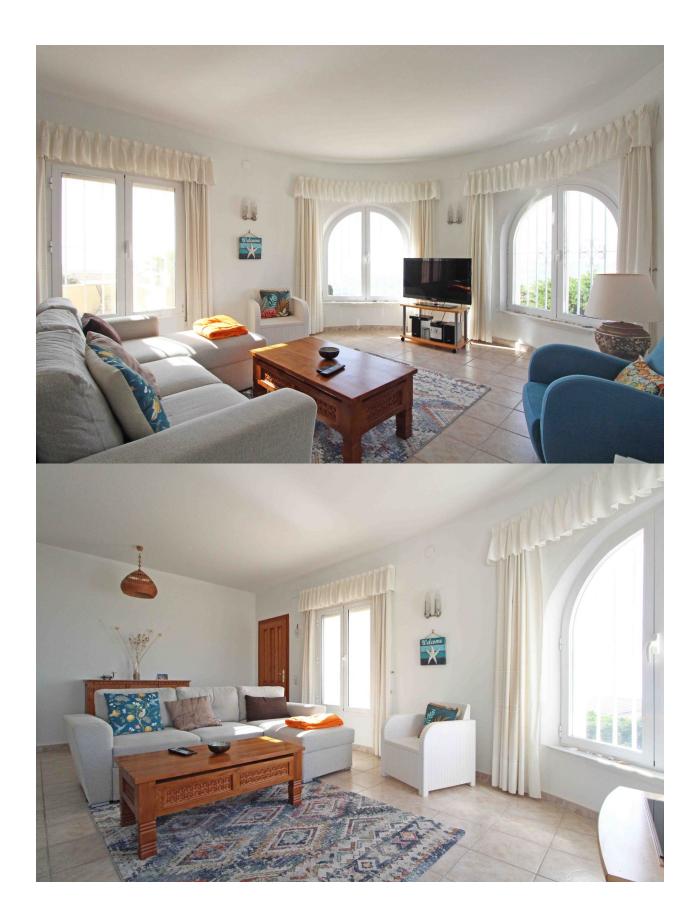

## **BESKRIVELSE**

Traditional villa for sale in Cumbre del Sol in Benitachell. This lovely property for sale in Benitachell is located in the Kalmias urbanisation and has fantastic sea views. The upper level is the main house with a bright living room, a dining area in the closed porch, separate small, but functional kitchen, 2 bedrooms and 1 bathroom. The lower floor is a self contained guest apartment consisting of a living-dining room, kitchen, one bedroom and a bathroom. Double glazing, air conditioning and solar boiler for hot water. The 8x4 pool is surrounded by a terrace with outdoor shower and extra toilet. There is a huge storage with bodega and build-in safe, summer kitchen, sauna and a garage.