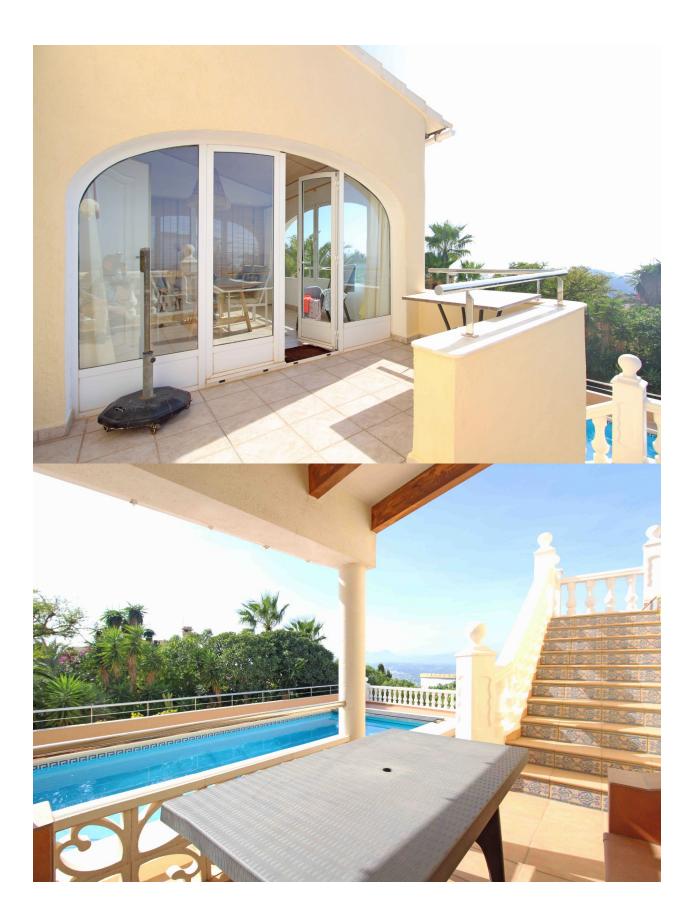

## **BESKRIVELSE**

Traditional villa for sale in Cumbre del Sol in Benitachell. This lovely property for sale in Benitachell is located in the Kalmias urbanisation and has fantastic sea views. The upper level is the main house with a bright living room, a dining area in the closed porch, separate small, but functional kitchen, 2 bedrooms and 1 bathroom. The lower floor is a self contained guest apartment consisting of a living-dining room, kitchen, one bedroom and a bathroom. Double glazing, air conditioning and solar boiler for hot water. The 8x4 pool is surrounded by a terrace with outdoor shower and extra toilet. There is a huge storage with bodega and build-in safe, summer kitchen, sauna and a garage.