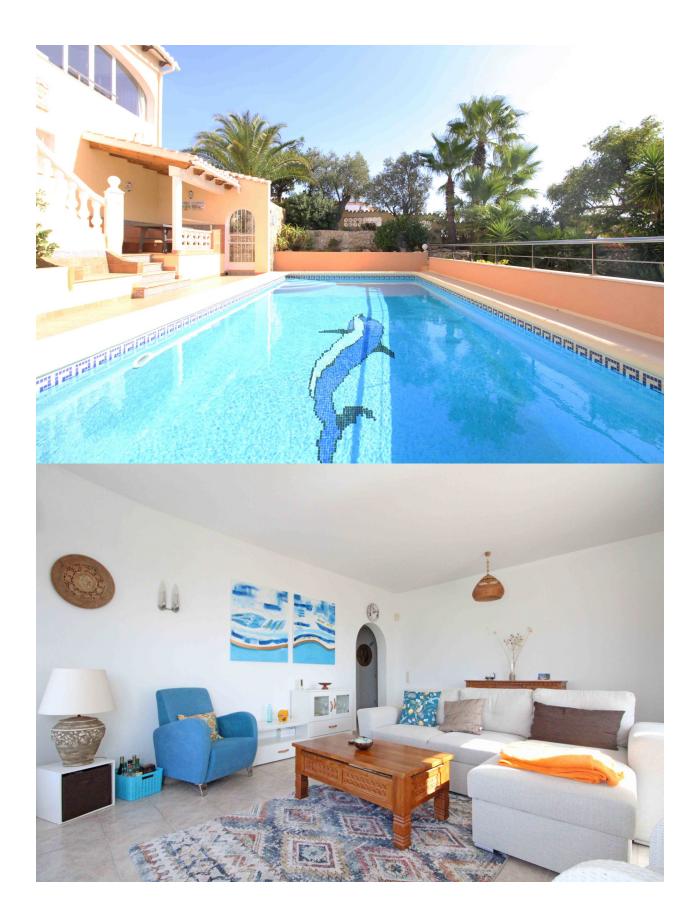

## **BESKRIVELSE**

Traditional villa for sale in Cumbre del Sol in Benitachell. This lovely property for sale in Benitachell is located in the Kalmias urbanisation and has fantastic sea views. The upper level is the main house with a bright living room, a dining area in the closed porch, separate small, but functional kitchen, 2 bedrooms and 1 bathroom. The lower floor is a self contained guest apartment consisting of a living-dining room, kitchen, one bedroom and a bathroom. Double glazing, air conditioning and solar boiler for hot water. The 8x4 pool is surrounded by a terrace with outdoor shower and extra toilet. There is a huge storage with bodega and build-in safe, summer kitchen, sauna and a garage.