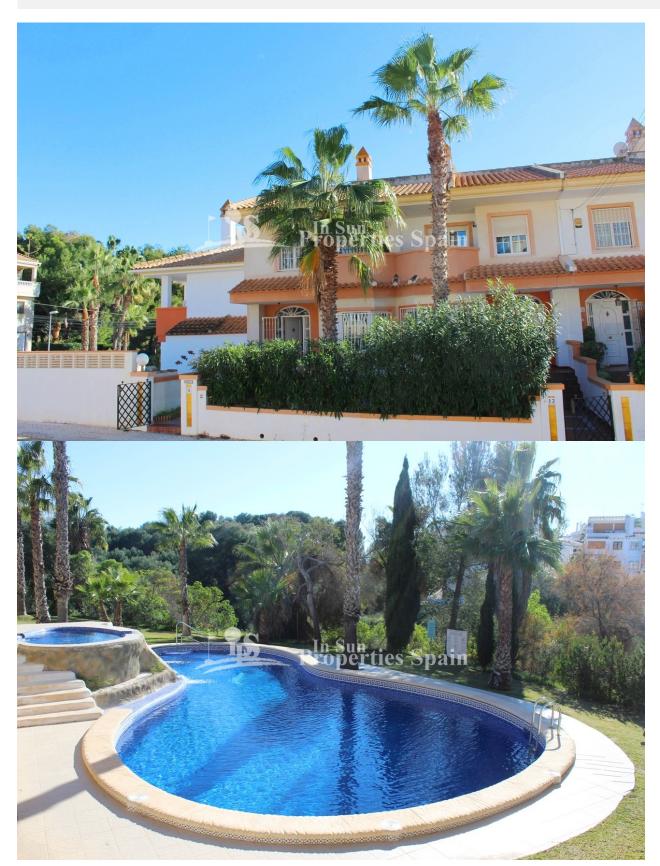

## **BESKRIVELSE**

"READY TO MOVE IN" to this Townhouse located in SEVILLA-VILLAMARTIN GOLF COURSE, on a S/West facing position with a communal pool. Just 10 minutes walk from the popular LA FUENTE Commercial Center is this lovely 99m2 property with 3 bedrooms and 2 bathroom, fully furnished and A/C in all rooms. 37m2 easy to maintenance private front garden with access to a 49m2 under build which is currently used as a storage room. On the ground floor, you have an open plan lounge with dining area and a separate fully equipped kitchen with utility room. On the first floor you have the master bedroom with a spacious sunny terrace and fantastic views over the Villamartin Golf Course, plus 2 more bedrooms with fitted wardrobes and 2 bathrooms with bath. The property is a short walk from the commercial centre's La Fuente, Rioja and Los Dolses and to Villamartin Plaza - Golf course. Villamartín offers a wide range of services and for over 40 years has been a golf tourist attraction, as is expected from a residential complex of this standard all services are fully developed. The area is also known to have one of the healthiest climates in the world. Villamartin is also very close to "La Zenia Boulevard", the largest one in the Alicante region. There are many commercial centers including the well known Villamartin Plaza and La Fuente Centre along with many restaurants, fashion shops, supermarkets, banks, pharmacies etc. Villamartin was built around one of the most prestigious golf courses on the Costa Blanca Villamartín Golf Club, it is home to a Cosmopolitan and International community. Just a couple of minutes drive you will find three other golf courses Campoamor, Las Ramblas, Las Colinas and the sandy beaches of Orihuela Costa. The nearest Airports are Alicante and Murcia Corvera, both approximately 50 minutes away.