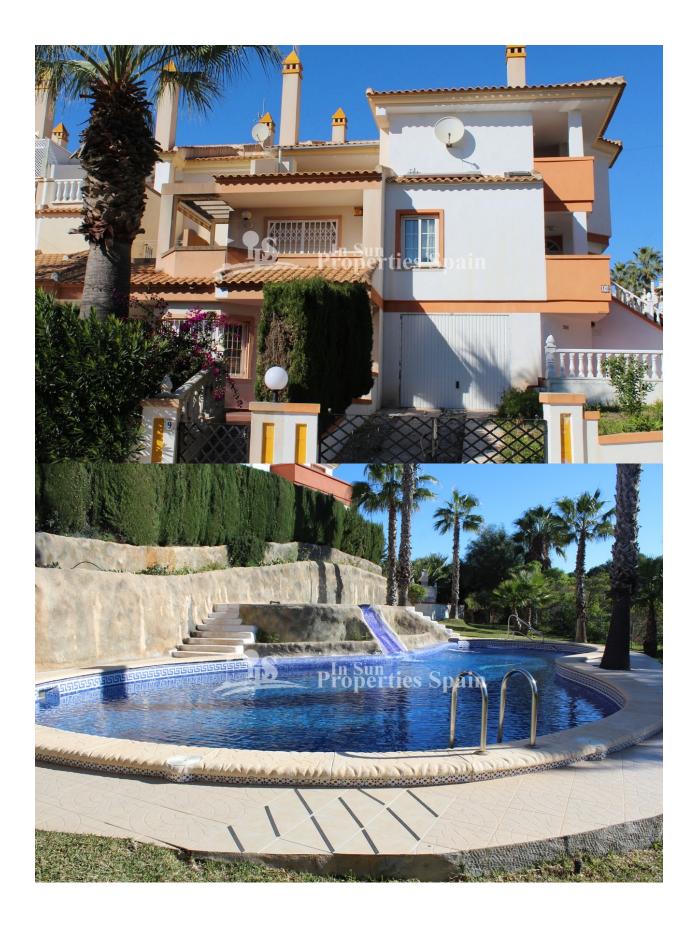

## **BESKRIVELSE**

"READY TO MOVE IN" to this Townhouse located in SEVILLA-VILLAMARTIN GOLF COURSE, on a S/West facing position with a communal pool. Just 10 minutes walk from the popular LA FUENTE Commercial Center is this lovely 99m2 property with 3 bedrooms and 2 bathroom, fully furnished and A/C in all rooms. 37m2 easy to maintenance private front garden with access to a 49m2 under build which is currently used as a storage room. On the ground floor, you have an open plan lounge with dining area and a separate fully equipped kitchen with utility room. On the first floor you have the master bedroom with a spacious sunny terrace and fantastic views over the Villamartin Golf Course, plus 2 more bedrooms with fitted wardrobes and 2 bathrooms with bath. The property is a short walk from the commercial centre's La Fuente, Rioja and Los Dolses and to Villamartin Plaza - Golf course. Villamartín offers a wide range of services and for over 40 years has been a golf tourist attraction, as is expected from a residential complex of this standard all services are fully developed. The area is also known to have one of the healthiest climates in the world. Villamartin is also very close to "La Zenia Boulevard", the largest one in the Alicante region. There are many commercial centers including the well known Villamartin Plaza and La Fuente Centre along with many restaurants, fashion shops, supermarkets, banks, pharmacies etc. Villamartin was built around one of the most prestigious golf courses on the Costa Blanca Villamartín Golf Club, it is home to a Cosmopolitan and International community. Just a couple of minutes drive you will find three other golf courses Campoamor, Las Ramblas, Las Colinas and the sandy beaches of Orihuela Costa. The nearest Airports are Alicante and Murcia Corvera, both approximately 50 minutes away.