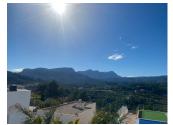

INFO

REF: # 10906 CALPE/MORAIRA



| INFO                          |                 |
|-------------------------------|-----------------|
| PRIS:                         | 687.000 €       |
| BOLIG TYPE:                   | Villa           |
| STED:                         | Calpe/Moraira   |
| SOVEROM:                      | 3               |
| Bad:                          | 3               |
| BOAREAL ( m2<br>):            | 167             |
| ,                             |                 |
| TOMT ( m2 ):                  | 1.010           |
| •                             | 1.010           |
| TOMT ( m2 ):                  | 1.010           |
| TOMT ( m2 ): Terrasse ( m2 ): | 1.010<br>-<br>- |









## **BESKRIVELSE**

Project for beautiful new build villa in Calpe, Empedrola II, with fantastic views of the Bernia Mountains The location This project is planned on a plot in the Empedrola urbanisation. A fine, quiet residential area with beach and amenities a 10-minute drive away. South-west orientation and great views of the Olta mountain and the Bernia. The villa The villa is designed on 2 floors. On the ground floor is the generous living-dining area with open kitchen, a guest toilet and a bedroom en-suite. From the living area, you step directly onto the spacious terrace. An internal staircase leads to the upper floor where there are 2 more bedrooms en-suite. There is a large 10x5m swimming pool to make the most of the Mediterranean climate. Features Central heating, air con