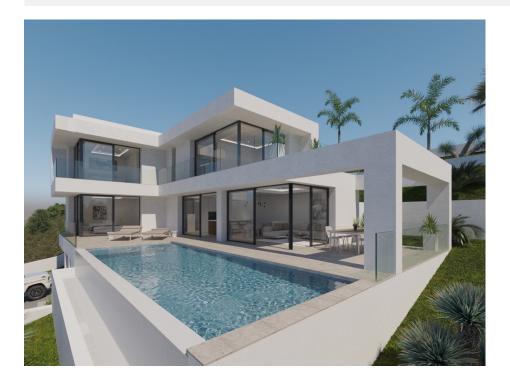

## **BESKRIVELSE**

Project for beautiful new build villa in Calpe, Empedrola II, with fantastic views of the Bernia Mountains The location This project is planned on a plot in the Empedrola urbanisation. A fine, quiet residential area with beach and amenities a 10-minute drive away. South-west orientation and great views of the Olta mountain and the Bernia. The villa The villa is designed on 2 floors. On the ground floor is the generous living-dining area with open kitchen, a guest toilet and a bedroom en-suite. From the living area, you step directly onto the spacious terrace. An internal staircase leads to the upper floor where there are 2 more bedrooms en-suite. There is a large 10x5m swimming pool to make the most of the Mediterranean climate. Features Central heating, air conditioning and double glazing.