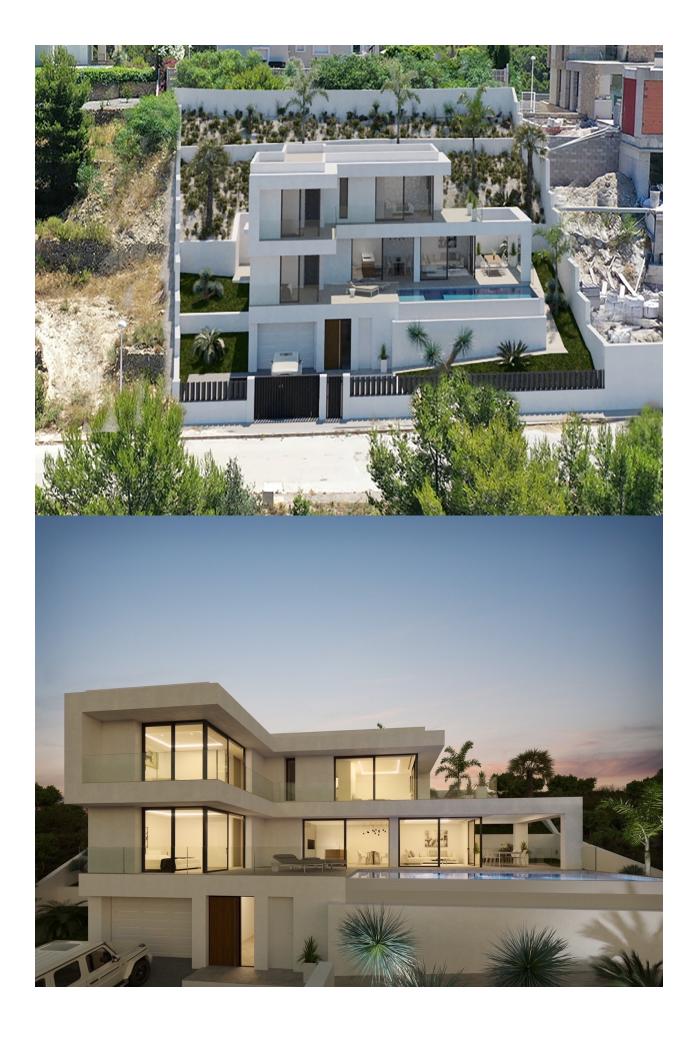

## **BESKRIVELSE**

Project for beautiful new build villa in Calpe, Empedrola II, with fantastic views of the Bernia Mountains The location This project is planned on a plot in the Empedrola urbanisation. A fine, quiet residential area with beach and amenities a 10-minute drive away. South-west orientation and great views of the Olta mountain and the Bernia. The villa The villa is designed on 2 floors. On the ground floor is the generous living-dining area with open kitchen, a guest toilet and a bedroom en-suite. From the living area, you step directly onto the spacious terrace. An internal staircase leads to the upper floor where there are 2 more bedrooms en-suite. There is a large 10x5m swimming pool to make the most of the Mediterranean climate. Features Central heating, air conditioning and double glazing.