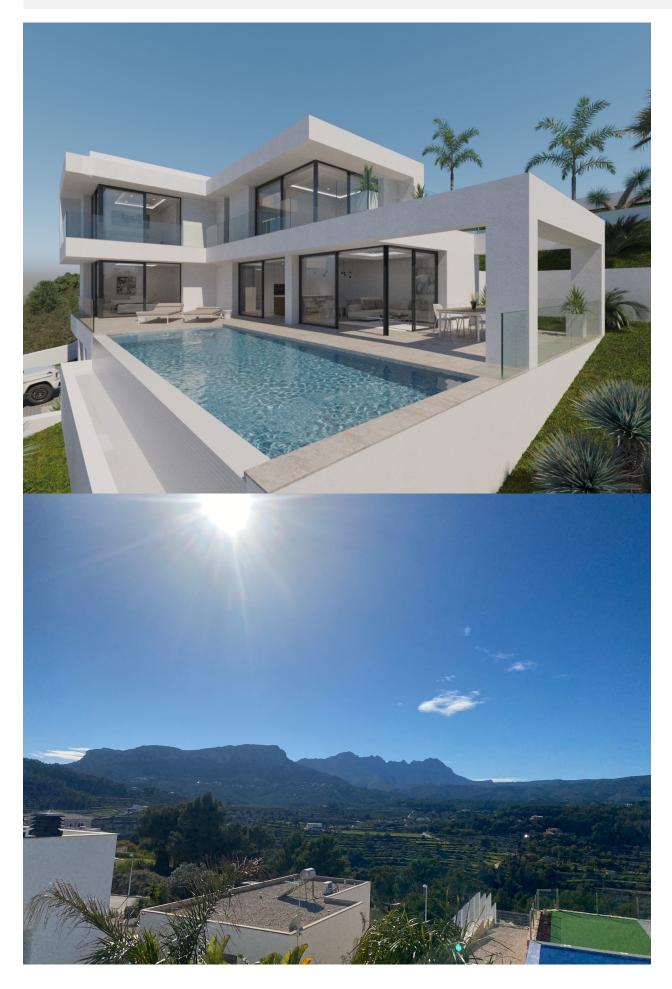

## **BESKRIVELSE**

Project for beautiful new build villa in Calpe, Empedrola II, with fantastic views of the Bernia Mountains The location This project is planned on a plot in the Empedrola urbanisation. A fine, quiet residential area with beach and amenities a 10-minute drive away. South-west orientation and great views of the Olta mountain and the Bernia. The villa The villa is designed on 2 floors. On the ground floor is the generous living-dining area with open kitchen, a guest toilet and a bedroom en-suite. From the living area, you step directly onto the spacious terrace. An internal staircase leads to the upper floor where there are 2 more bedrooms en-suite. There is a large 10x5m swimming pool to make the most of the Mediterranean climate. Features Central heating, air conditioning and double glazing.

## **ENERGETIC CERTIFIED**

UTSIKT