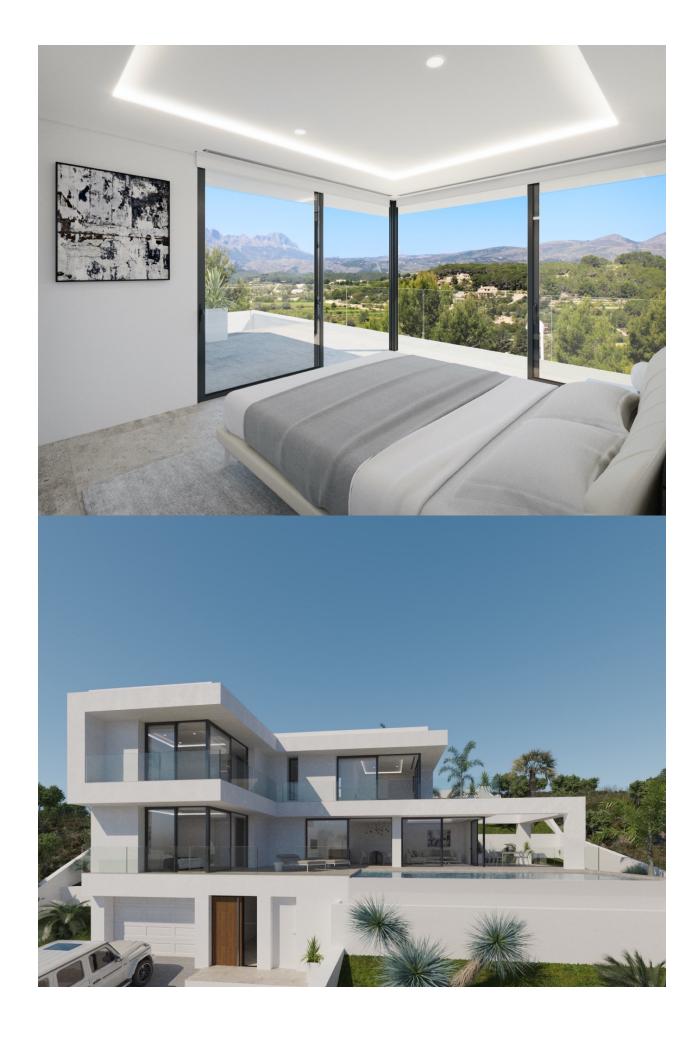

## **BESKRIVELSE**

Project for beautiful new build villa in Calpe, Empedrola II, with fantastic views of the Bernia Mountains The location This project is planned on a plot in the Empedrola urbanisation. A fine, quiet residential area with beach and amenities a 10-minute drive away. South-west orientation and great views of the Olta mountain and the Bernia. The villa The villa is designed on 2 floors. On the ground floor is the generous living-dining area with open kitchen, a guest toilet and a bedroom en-suite. From the living area, you step directly onto the spacious terrace. An internal staircase leads to the upper floor where there are 2 more bedrooms en-suite. There is a large 10x5m swimming pool to make the most of the Mediterranean climate. Features Central heating, air conditioning and double glazing.