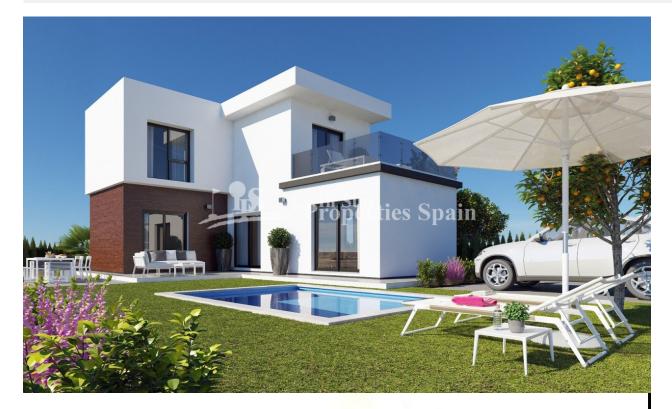

# BESKRIVELSE

KEY READY VILLA located in SANTIAGO DE LA RIBERA (Murcia) 10 minutes walk from the BEACH. A luxury detached villa close to the sea including a plot of 315m2, 3 bedrooms, 3 bathrooms (2 ensuite), with a very nice private swimming pool of 3x6 and a completely finished garden and includes white goods. The two-storey Villa boasts 3 bedrooms, 3 bathrooms, modern kitchen and mezzanine level on the first floor overlooking the open-plan lounge/dining room which is fitted with floor-toceiling windows allowing the natural light to flood through and leading to a private garden and pool. The property includes off-road parking for two cars. The development is just a 10-minute walk from the beach, with local bus/train links only ten minutes from the properties. RMU Corvera International Airport is a 30 minute drive and Alicante Airport only 45 minutes via the AP-7 highway and N332 coast road.