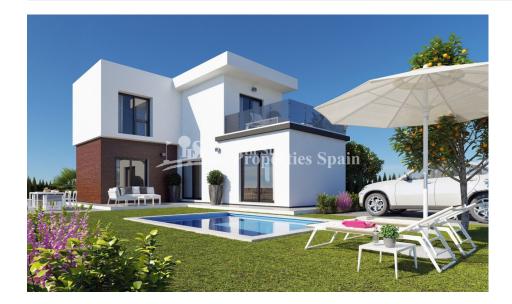

# BESKRIVELSE

KEY READY VILLA located in SANTIAGO DE LA RIBERA (Murcia) 10 minutes walk from the BEACH. A luxury detached villa close to the sea including a plot of 315m2, 3 bedrooms, 3 bathrooms (2 ensuite), with a very nice private swimming pool of 3x6 and a completely finished garden and includes white goods. The two-storey Villa boasts 3 bedrooms, 3 bathrooms, modern kitchen and mezzanine level on the first floor overlooking the open-plan lounge/dining room which is fitted with floor-toceiling windows allowing the natural light to flood through and leading to a private garden and pool. The property includes off-road parking for two cars. The development is just a 10-minute walk from the beach, with local bus/train links only ten minutes from the properties. RMU Corvera International Airport is a 30 minute drive and Alicante Airport only 45 minutes via the AP-7 highway and N332 coast road.