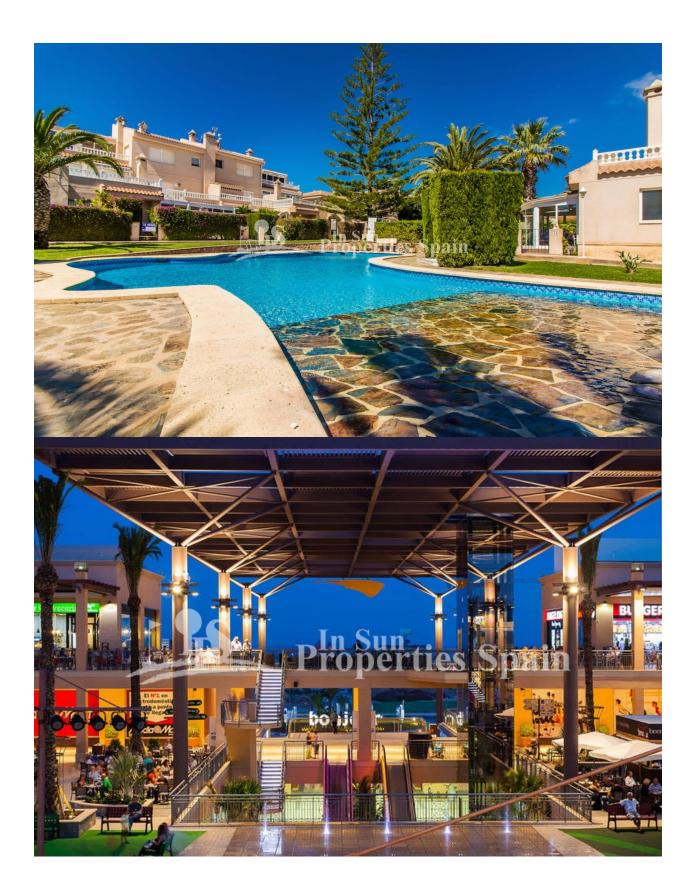

## BESKRIVELSE

**REF: # 4428** 

LUXYRY DUPLEX apartment of 103m2 built over two floors, with 2 bedrooms, 1 bathroom and 1 storage room on the ground floor. The upper floor comprises of a stunning living-dining area and open fullyequipped kitchen, both with access to the lovely winter garden (19m2) and open-air terrace (43m2). SOUTH FACING and looking into the beautiful communal garden area. There is a second bathroom and another storage room on the upper floor too. PRIVATE OFF ROAD PARKING in the private garden. The home is for sale with all furniture and kitchen appliances. MIRAFLORES is without a doubt a benchmark for private residential complexes in the urbanization of PLAYA FLAMENCA in Orihuela Costa. It comprises of LUXURY apartments of different layouts and sizes, all built around a fantastic communal garden area with two beautiful swimming pools. Well equipped with a number of amenities; within walking distance to the popular Shopping Centre Zenia Boulevard and only a few minutes by car to the SEA. There are several golf courses within a 5 to 20 drive.