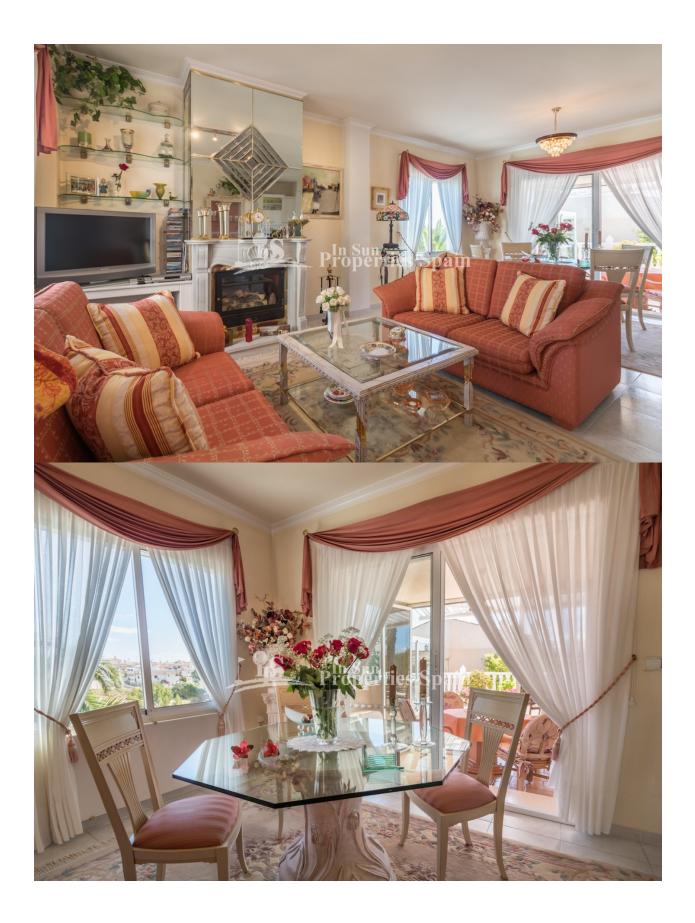

## BESKRIVELSE

**REF: # 4428** 

LUXYRY DUPLEX apartment of 103m2 built over two floors, with 2 bedrooms, 1 bathroom and 1 storage room on the ground floor. The upper floor comprises of a stunning living-dining area and open fullyequipped kitchen, both with access to the lovely winter garden (19m2) and open-air terrace (43m2). SOUTH FACING and looking into the beautiful communal garden area. There is a second bathroom and another storage room on the upper floor too. PRIVATE OFF ROAD PARKING in the private garden. The home is for sale with all furniture and kitchen appliances. MIRAFLORES is without a doubt a benchmark for private residential complexes in the urbanization of PLAYA FLAMENCA in Orihuela Costa. It comprises of LUXURY apartments of different layouts and sizes, all built around a fantastic communal garden area with two beautiful swimming pools. Well equipped with a number of amenities; within walking distance to the popular Shopping Centre Zenia Boulevard and only a few minutes by car to the SEA. There are several golf courses within a 5 to 20 drive.

## PROPERTY GALLERY