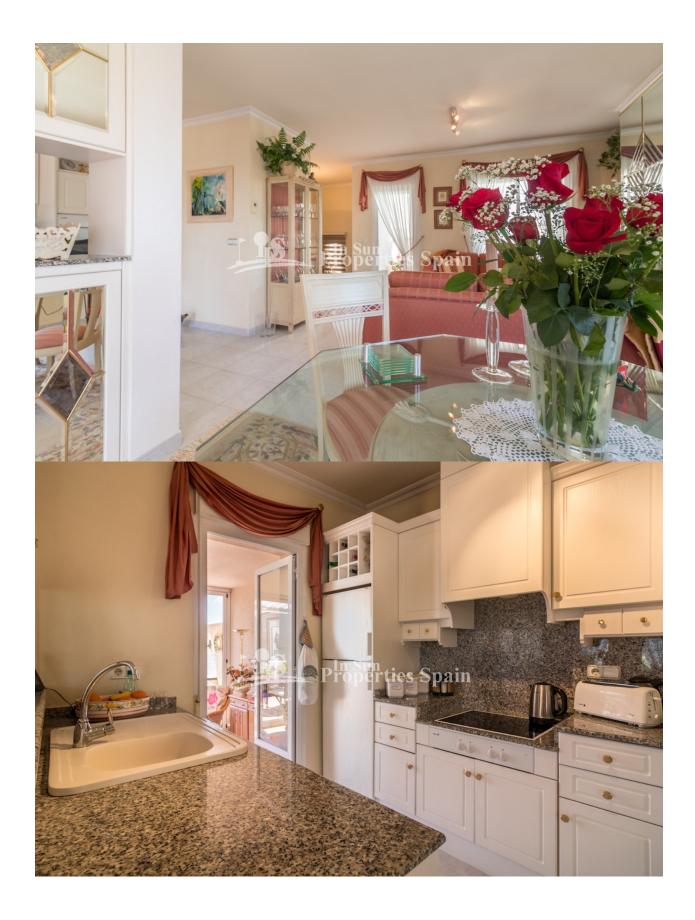

## BESKRIVELSE

**REF: # 4428** 

LUXYRY DUPLEX apartment of 103m2 built over two floors, with 2 bedrooms, 1 bathroom and 1 storage room on the ground floor. The upper floor comprises of a stunning living-dining area and open fullyequipped kitchen, both with access to the lovely winter garden (19m2) and open-air terrace (43m2). SOUTH FACING and looking into the beautiful communal garden area. There is a second bathroom and another storage room on the upper floor too. PRIVATE OFF ROAD PARKING in the private garden. The home is for sale with all furniture and kitchen appliances. MIRAFLORES is without a doubt a benchmark for private residential complexes in the urbanization of PLAYA FLAMENCA in Orihuela Costa. It comprises of LUXURY apartments of different layouts and sizes, all built around a fantastic communal garden area with two beautiful swimming pools. Well equipped with a number of amenities; within walking distance to the popular Shopping Centre Zenia Boulevard and only a few minutes by car to the SEA. There are several golf courses within a 5 to 20 drive.

## PROPERTY GALLERY