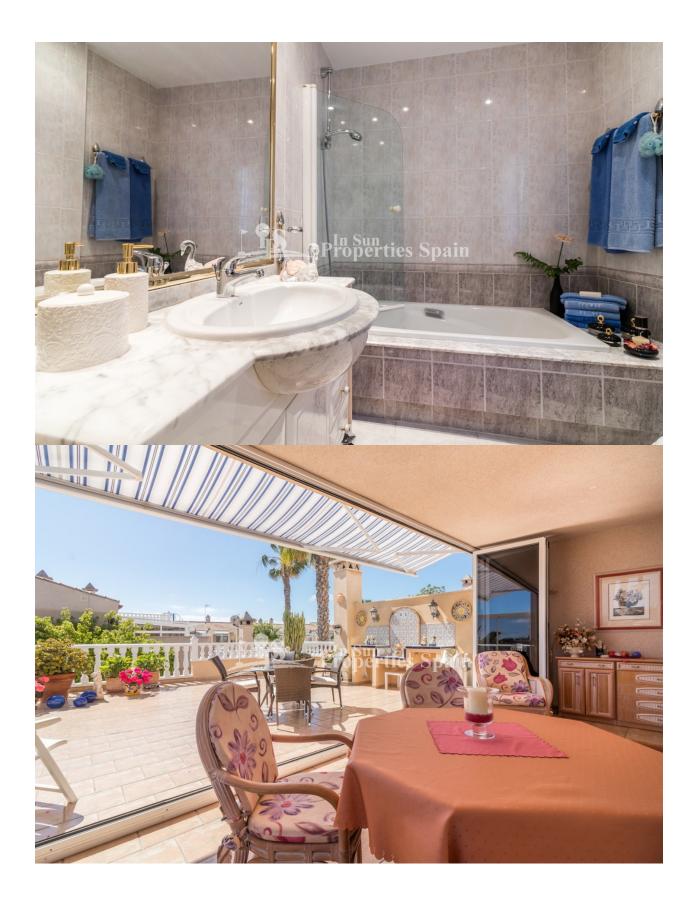

## BESKRIVELSE

**REF: # 4428** 

LUXYRY DUPLEX apartment of 103m2 built over two floors, with 2 bedrooms, 1 bathroom and 1 storage room on the ground floor. The upper floor comprises of a stunning living-dining area and open fullyequipped kitchen, both with access to the lovely winter garden (19m2) and open-air terrace (43m2). SOUTH FACING and looking into the beautiful communal garden area. There is a second bathroom and another storage room on the upper floor too. PRIVATE OFF ROAD PARKING in the private garden. The home is for sale with all furniture and kitchen appliances. MIRAFLORES is without a doubt a benchmark for private residential complexes in the urbanization of PLAYA FLAMENCA in Orihuela Costa. It comprises of LUXURY apartments of different layouts and sizes, all built around a fantastic communal garden area with two beautiful swimming pools. Well equipped with a number of amenities; within walking distance to the popular Shopping Centre Zenia Boulevard and only a few minutes by car to the SEA. There are several golf courses within a 5 to 20 drive.