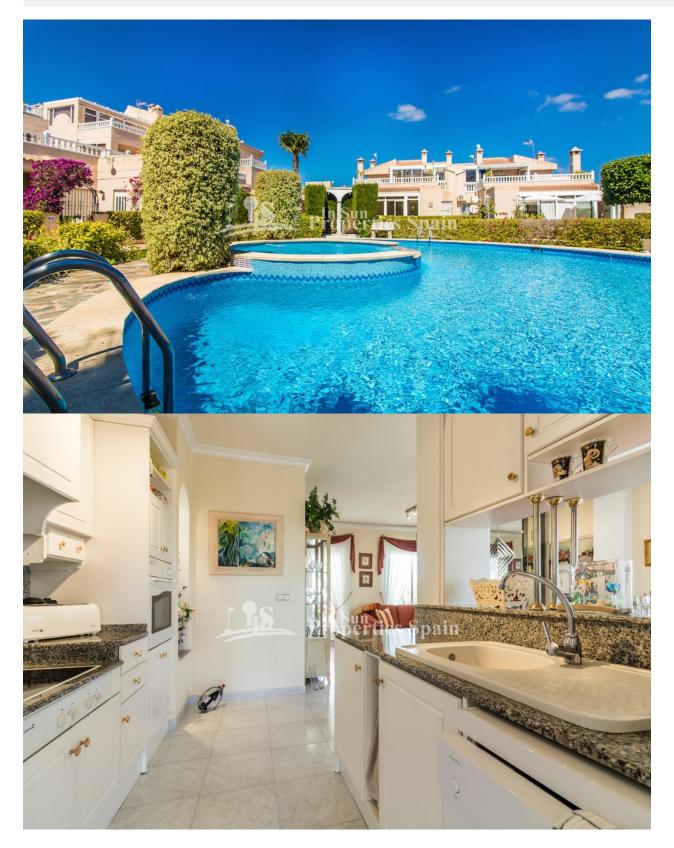

## BESKRIVELSE

**REF: # 4428** 

LUXYRY DUPLEX apartment of 103m2 built over two floors, with 2 bedrooms, 1 bathroom and 1 storage room on the ground floor. The upper floor comprises of a stunning living-dining area and open fullyequipped kitchen, both with access to the lovely winter garden (19m2) and open-air terrace (43m2). SOUTH FACING and looking into the beautiful communal garden area. There is a second bathroom and another storage room on the upper floor too. PRIVATE OFF ROAD PARKING in the private garden. The home is for sale with all furniture and kitchen appliances. MIRAFLORES is without a doubt a benchmark for private residential complexes in the urbanization of PLAYA FLAMENCA in Orihuela Costa. It comprises of LUXURY apartments of different layouts and sizes, all built around a fantastic communal garden area with two beautiful swimming pools. Well equipped with a number of amenities; within walking distance to the popular Shopping Centre Zenia Boulevard and only a few minutes by car to the SEA. There are several golf courses within a 5 to 20 drive.