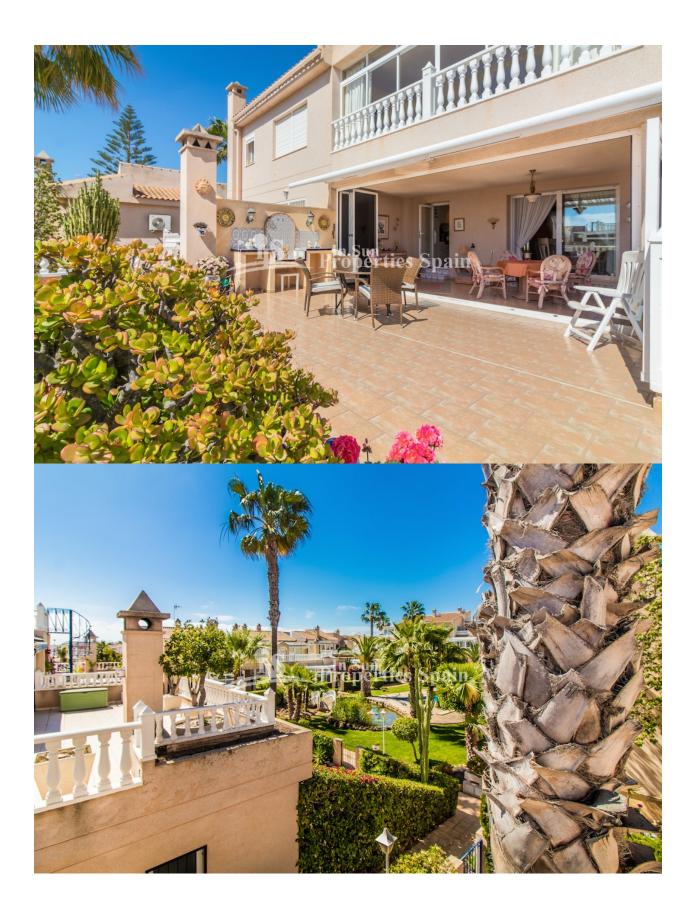

## BESKRIVELSE

**REF: # 4428** 

LUXYRY DUPLEX apartment of 103m2 built over two floors, with 2 bedrooms, 1 bathroom and 1 storage room on the ground floor. The upper floor comprises of a stunning living-dining area and open fullyequipped kitchen, both with access to the lovely winter garden (19m2) and open-air terrace (43m2). SOUTH FACING and looking into the beautiful communal garden area. There is a second bathroom and another storage room on the upper floor too. PRIVATE OFF ROAD PARKING in the private garden. The home is for sale with all furniture and kitchen appliances. MIRAFLORES is without a doubt a benchmark for private residential complexes in the urbanization of PLAYA FLAMENCA in Orihuela Costa. It comprises of LUXURY apartments of different layouts and sizes, all built around a fantastic communal garden area with two beautiful swimming pools. Well equipped with a number of amenities; within walking distance to the popular Shopping Centre Zenia Boulevard and only a few minutes by car to the SEA. There are several golf courses within a 5 to 20 drive.