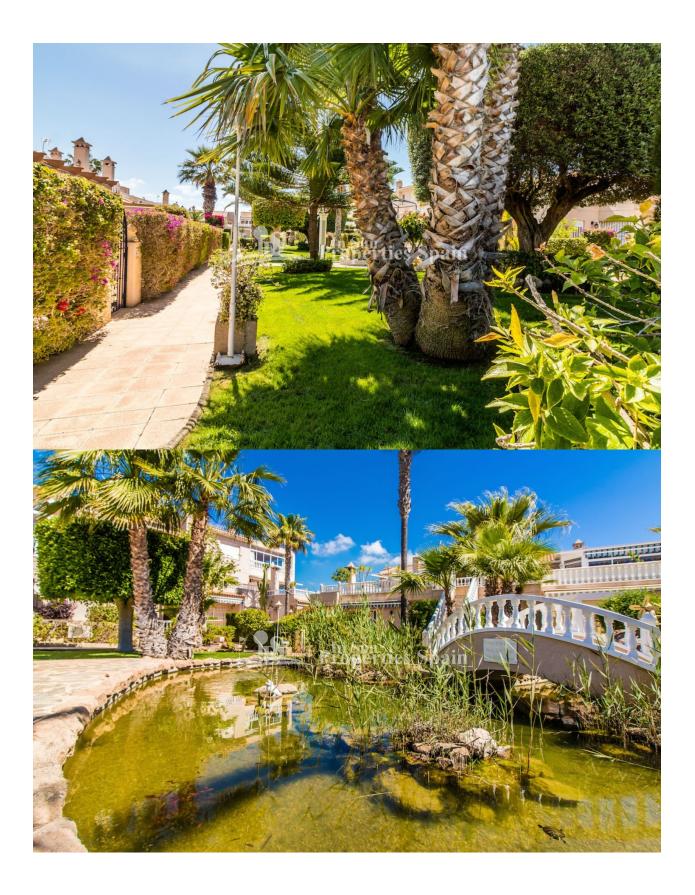

## BESKRIVELSE

**REF: # 4428** 

LUXYRY DUPLEX apartment of 103m2 built over two floors, with 2 bedrooms, 1 bathroom and 1 storage room on the ground floor. The upper floor comprises of a stunning living-dining area and open fullyequipped kitchen, both with access to the lovely winter garden (19m2) and open-air terrace (43m2). SOUTH FACING and looking into the beautiful communal garden area. There is a second bathroom and another storage room on the upper floor too. PRIVATE OFF ROAD PARKING in the private garden. The home is for sale with all furniture and kitchen appliances. MIRAFLORES is without a doubt a benchmark for private residential complexes in the urbanization of PLAYA FLAMENCA in Orihuela Costa. It comprises of LUXURY apartments of different layouts and sizes, all built around a fantastic communal garden area with two beautiful swimming pools. Well equipped with a number of amenities; within walking distance to the popular Shopping Centre Zenia Boulevard and only a few minutes by car to the SEA. There are several golf courses within a 5 to 20 drive.