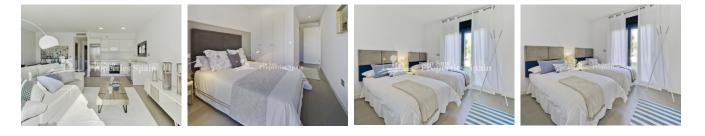

#### BESKRIVELSE

**REF: # 4500** 

Villa ANA on the Outer Island at LO ROMERO, PILAR DE LA HORADADA is a 2 bedroom 75m2 model with 2 bathrooms, open plan lounge / dining area, private garden and 65m2 rooftop solarium. Distributed on one level within a 142m2 plot. Large master bedroom with en-suite bathroom, full side wall wardrobes with patio door leading onto the private garden – exterior steps take you to the generous rooftop solarium. These stunning detached villas are available on different sized plots on an elevated position at Lo Romero Golf Resort – some enjoying stunning views to the sea and golf course. Lo Romero Golf is a complex of more than 1.25 million square meters, which includes a golf course of 18 holes par 72, with clubhouse and driving range, sports and leisure area, hotel and shops. Its magnificent sea views, prime location, just 5 km from the beautiful beaches of Torre de la Horadada, and its design of wide streets surrounded by lush pine have made this golf resort one of the most popular in the area, since its opening in January 2008.