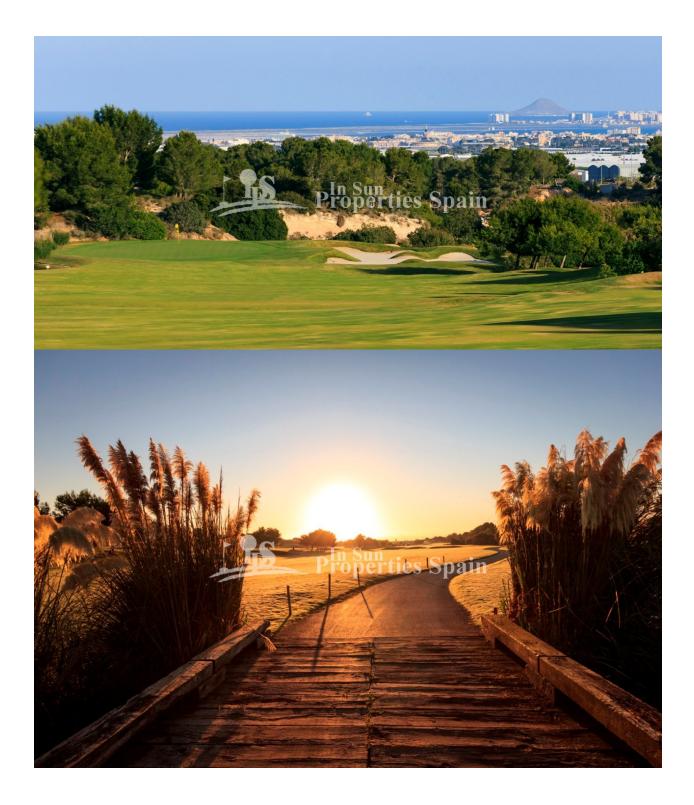

#### BESKRIVELSE

**REF: # 4500** 

Villa ANA on the Outer Island at LO ROMERO, PILAR DE LA HORADADA is a 2 bedroom 75m2 model with 2 bathrooms, open plan lounge / dining area, private garden and 65m2 rooftop solarium. Distributed on one level within a 142m2 plot. Large master bedroom with en-suite bathroom, full side wall wardrobes with patio door leading onto the private garden – exterior steps take you to the generous rooftop solarium. These stunning detached villas are available on different sized plots on an elevated position at Lo Romero Golf Resort – some enjoying stunning views to the sea and golf course. Lo Romero Golf is a complex of more than 1.25 million square meters, which includes a golf course of 18 holes par 72, with clubhouse and driving range, sports and leisure area, hotel and shops. Its magnificent sea views, prime location, just 5 km from the beautiful beaches of Torre de la Horadada, and its design of wide streets surrounded by lush pine have made this golf resort one of the most popular in the area, since its opening in January 2008.