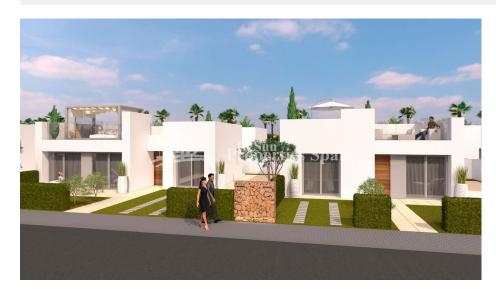

#### BESKRIVELSE

**REF: # 4500** 

Villa ANA on the Outer Island at LO ROMERO, PILAR DE LA HORADADA is a 2 bedroom 75m2 model with 2 bathrooms, open plan lounge / dining area, private garden and 65m2 rooftop solarium. Distributed on one level within a 142m2 plot. Large master bedroom with en-suite bathroom, full side wall wardrobes with patio door leading onto the private garden – exterior steps take you to the generous rooftop solarium. These stunning detached villas are available on different sized plots on an elevated position at Lo Romero Golf Resort – some enjoying stunning views to the sea and golf course. Lo Romero Golf is a complex of more than 1.25 million square meters, which includes a golf course of 18 holes par 72, with clubhouse and driving range, sports and leisure area, hotel and shops. Its magnificent sea views, prime location, just 5 km from the beautiful beaches of Torre de la Horadada, and its design of wide streets surrounded by lush pine have made this golf resort one of the most popular in the area, since its opening in January 2008.