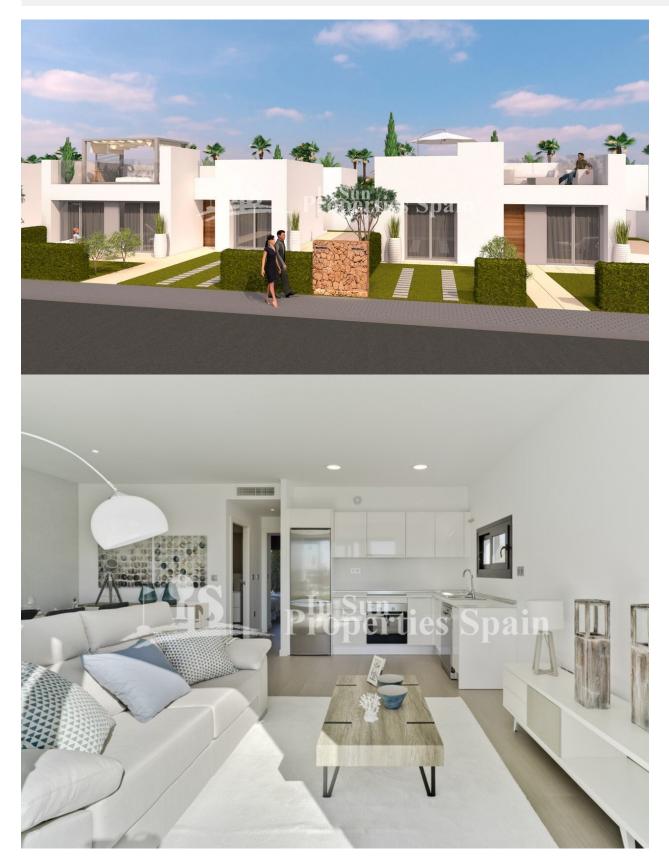

#### BESKRIVELSE

**REF: # 4500** 

Villa ANA on the Outer Island at LO ROMERO, PILAR DE LA HORADADA is a 2 bedroom 75m2 model with 2 bathrooms, open plan lounge / dining area, private garden and 65m2 rooftop solarium. Distributed on one level within a 142m2 plot. Large master bedroom with en-suite bathroom, full side wall wardrobes with patio door leading onto the private garden – exterior steps take you to the generous rooftop solarium. These stunning detached villas are available on different sized plots on an elevated position at Lo Romero Golf Resort – some enjoying stunning views to the sea and golf course. Lo Romero Golf is a complex of more than 1.25 million square meters, which includes a golf course of 18 holes par 72, with clubhouse and driving range, sports and leisure area, hotel and shops. Its magnificent sea views, prime location, just 5 km from the beautiful beaches of Torre de la Horadada, and its design of wide streets surrounded by lush pine have made this golf resort one of the most popular in the area, since its opening in January 2008.