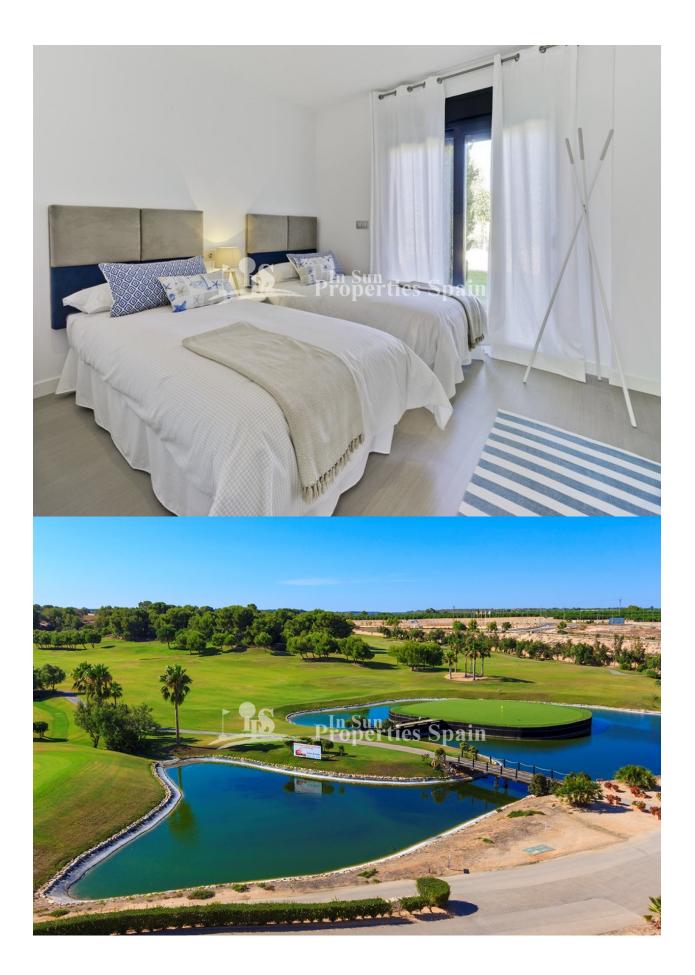

#### BESKRIVELSE

**REF: # 4500** 

Villa ANA on the Outer Island at LO ROMERO, PILAR DE LA HORADADA is a 2 bedroom 75m2 model with 2 bathrooms, open plan lounge / dining area, private garden and 65m2 rooftop solarium. Distributed on one level within a 142m2 plot. Large master bedroom with en-suite bathroom, full side wall wardrobes with patio door leading onto the private garden – exterior steps take you to the generous rooftop solarium. These stunning detached villas are available on different sized plots on an elevated position at Lo Romero Golf Resort – some enjoying stunning views to the sea and golf course. Lo Romero Golf is a complex of more than 1.25 million square meters, which includes a golf course of 18 holes par 72, with clubhouse and driving range, sports and leisure area, hotel and shops. Its magnificent sea views, prime location, just 5 km from the beautiful beaches of Torre de la Horadada, and its design of wide streets surrounded by lush pine have made this golf resort one of the most popular in the area, since its opening in January 2008.