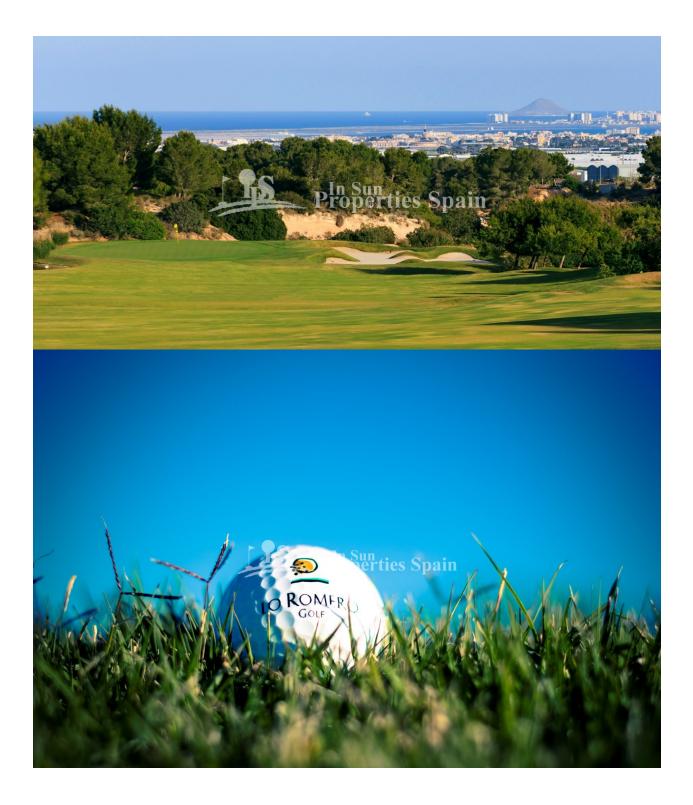

#### BESKRIVELSE

**REF: # 4500** 

Villa ANA on the Outer Island at LO ROMERO, PILAR DE LA HORADADA is a 2 bedroom 75m2 model with 2 bathrooms, open plan lounge / dining area, private garden and 65m2 rooftop solarium. Distributed on one level within a 142m2 plot. Large master bedroom with en-suite bathroom, full side wall wardrobes with patio door leading onto the private garden – exterior steps take you to the generous rooftop solarium. These stunning detached villas are available on different sized plots on an elevated position at Lo Romero Golf Resort – some enjoying stunning views to the sea and golf course. Lo Romero Golf is a complex of more than 1.25 million square meters, which includes a golf course of 18 holes par 72, with clubhouse and driving range, sports and leisure area, hotel and shops. Its magnificent sea views, prime location, just 5 km from the beautiful beaches of Torre de la Horadada, and its design of wide streets surrounded by lush pine have made this golf resort one of the most popular in the area, since its opening in January 2008.