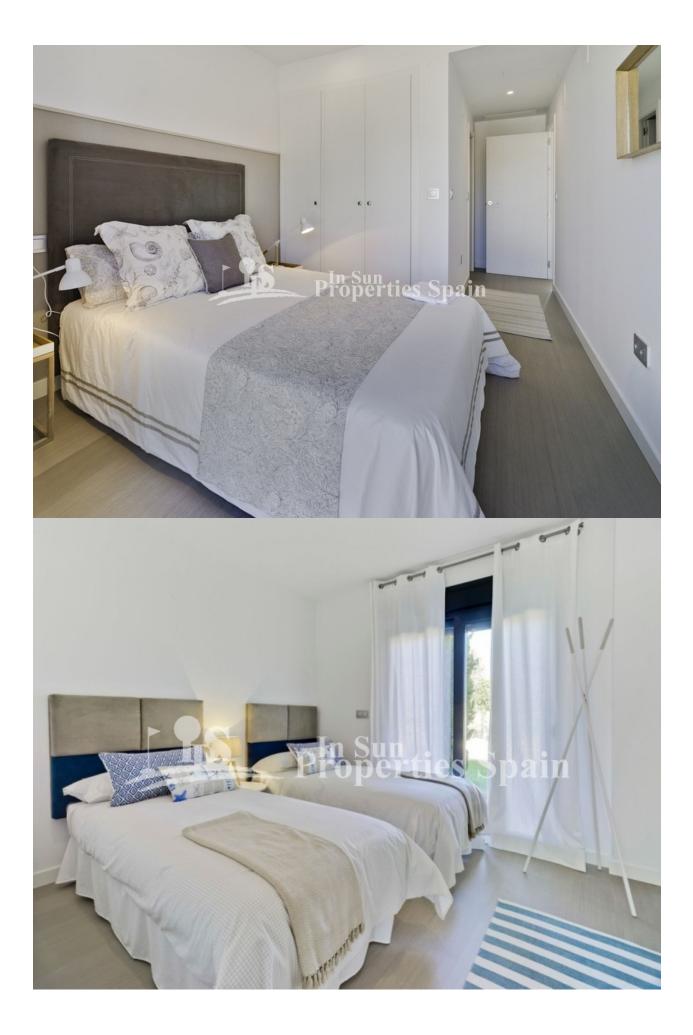

#### BESKRIVELSE

**REF: # 4500** 

Villa ANA on the Outer Island at LO ROMERO, PILAR DE LA HORADADA is a 2 bedroom 75m2 model with 2 bathrooms, open plan lounge / dining area, private garden and 65m2 rooftop solarium. Distributed on one level within a 142m2 plot. Large master bedroom with en-suite bathroom, full side wall wardrobes with patio door leading onto the private garden – exterior steps take you to the generous rooftop solarium. These stunning detached villas are available on different sized plots on an elevated position at Lo Romero Golf Resort – some enjoying stunning views to the sea and golf course. Lo Romero Golf is a complex of more than 1.25 million square meters, which includes a golf course of 18 holes par 72, with clubhouse and driving range, sports and leisure area, hotel and shops. Its magnificent sea views, prime location, just 5 km from the beautiful beaches of Torre de la Horadada, and its design of wide streets surrounded by lush pine have made this golf resort one of the most popular in the area, since its opening in January 2008.