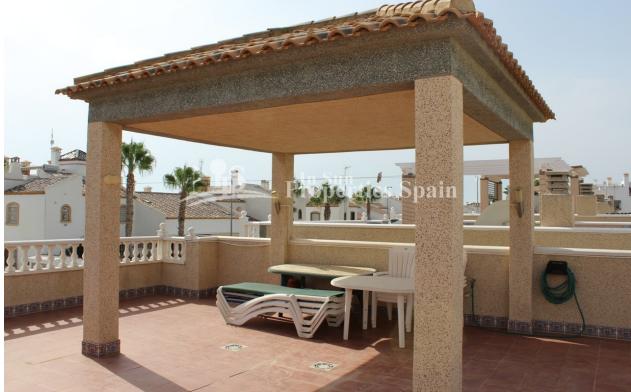

#### BESKRIVELSE

**REF: # 4546** 

A 3 bedroom, 2 bathroom 118m2 Detached Villas located in Las Voiletas, Villamartin. The property boasts private pool, access to the communal pool, 90m2 private garden, A/C in all rooms, 70m2 roof solarium, terrace and storage room. Within walking distance to Villamartin Plaza and close to four 18-hole Golf Courses. 3km to the sandy beaches of Orihuela Costa and 2km to the NEW Shopping Centre Zenia Boulevard! Villamartin offers all year round services including bars, restaurants, outdoor eating and a selection of shops. One of the most popular commercial centres is Villamartin Plaza that offers a vast selection of cuisines. Along with medical centre and school it is an ideal place to own a holiday home or permanent residence here in Spain. Nearest Airports: Alicante Airport (50 minutes away). San Javier Airport (20 minutes away) ENERGETIC CERTIFIED Image type unknown http://www.siass.no//assets/images/viass/energy/E\_