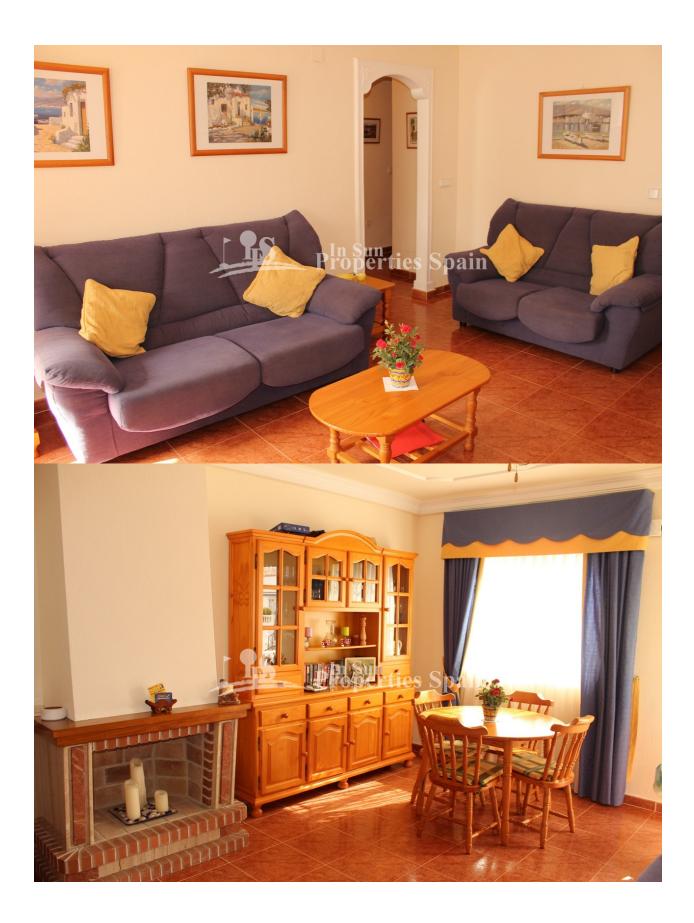

#### BESKRIVELSE

**REF: # 4546** 

A 3 bedroom, 2 bathroom 118m2 Detached Villas located in Las Voiletas, Villamartin. The property boasts private pool, access to the communal pool, 90m2 private garden, A/C in all rooms, 70m2 roof solarium, terrace and storage room. Within walking distance to Villamartin Plaza and close to four 18-hole Golf Courses. 3km to the sandy beaches of Orihuela Costa and 2km to the NEW Shopping Centre Zenia Boulevard! Villamartin offers all year round services including bars, restaurants, outdoor eating and a selection of shops. One of the most popular commercial centres is Villamartin Plaza that offers a vast selection of cuisines. Along with medical centre and school it is an ideal place to own a holiday home or permanent residence here in Spain. Nearest Airports: Alicante Airport (50 minutes away). San Javier Airport (20 minutes away) ENERGETIC CERTIFIED Image type unknown http://www.siass.no//assets/images/viass/energy/E\_

# PROPERTY GALLERY