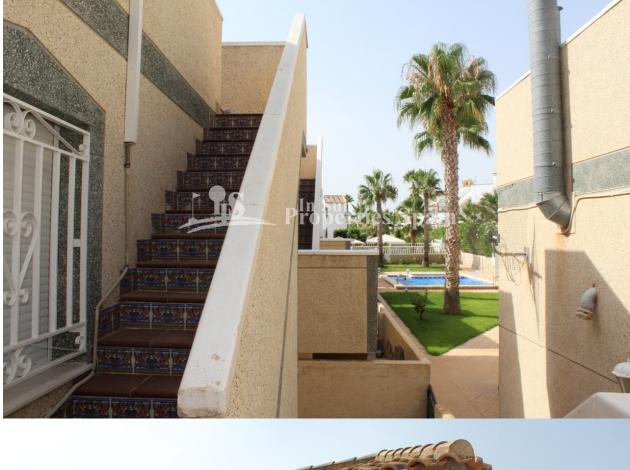

#### BESKRIVELSE

**REF: # 4546** 

A 3 bedroom, 2 bathroom 118m2 Detached Villas located in Las Voiletas, Villamartin. The property boasts private pool, access to the communal pool, 90m2 private garden, A/C in all rooms, 70m2 roof solarium, terrace and storage room. Within walking distance to Villamartin Plaza and close to four 18-hole Golf Courses. 3km to the sandy beaches of Orihuela Costa and 2km to the NEW Shopping Centre Zenia Boulevard! Villamartin offers all year round services including bars, restaurants, outdoor eating and a selection of shops. One of the most popular commercial centres is Villamartin Plaza that offers a vast selection of cuisines. Along with medical centre and school it is an ideal place to own a holiday home or permanent residence here in Spain. Nearest Airports: Alicante Airport (50 minutes away). San Javier Airport (20 minutes away) ENERGETIC CERTIFIED Image type unknown http://www.siass.no//assets/images/viass/energy/E\_