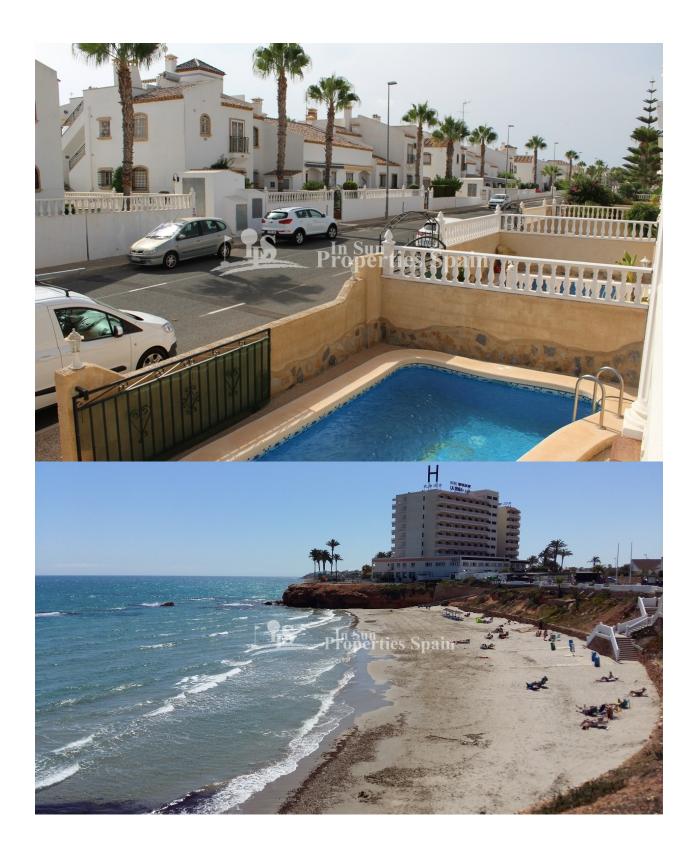

#### BESKRIVELSE

**REF: # 4546** 

A 3 bedroom, 2 bathroom 118m2 Detached Villas located in Las Voiletas, Villamartin. The property boasts private pool, access to the communal pool, 90m2 private garden, A/C in all rooms, 70m2 roof solarium, terrace and storage room. Within walking distance to Villamartin Plaza and close to four 18-hole Golf Courses. 3km to the sandy beaches of Orihuela Costa and 2km to the NEW Shopping Centre Zenia Boulevard! Villamartin offers all year round services including bars, restaurants, outdoor eating and a selection of shops. One of the most popular commercial centres is Villamartin Plaza that offers a vast selection of cuisines. Along with medical centre and school it is an ideal place to own a holiday home or permanent residence here in Spain. Nearest Airports: Alicante Airport (50 minutes away). San Javier Airport (20 minutes away) ENERGETIC CERTIFIED Image type unknown http://www.siass.no//assets/images/viass/energy/E\_

## DISTANSE TIL :

- Strand : 3 Km
- Flyplass: 50 Km
- Sentrum : 1 Km