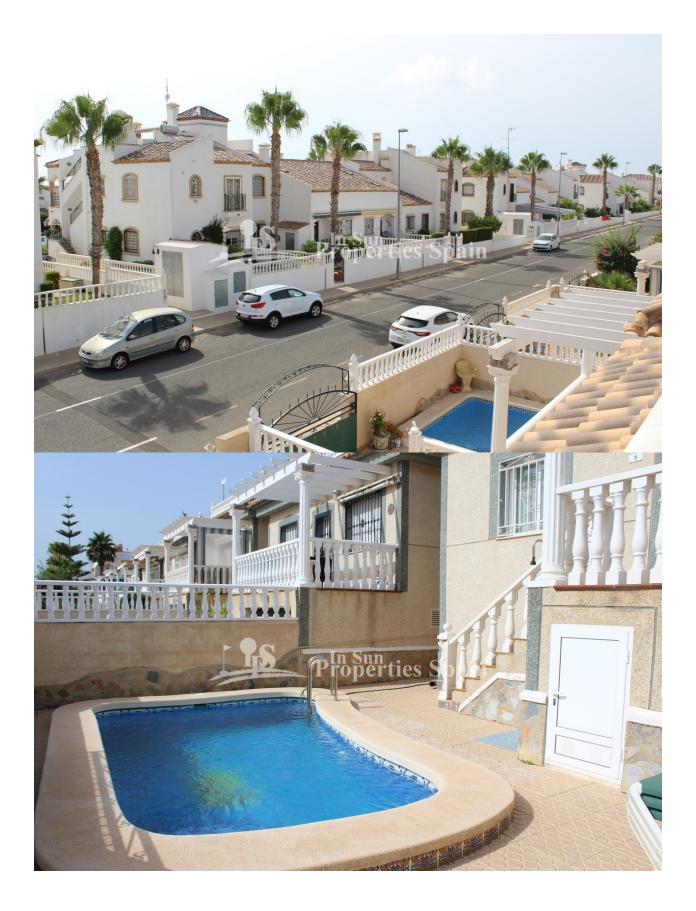

#### BESKRIVELSE

**REF: # 4546** 

A 3 bedroom, 2 bathroom 118m2 Detached Villas located in Las Voiletas, Villamartin. The property boasts private pool, access to the communal pool, 90m2 private garden, A/C in all rooms, 70m2 roof solarium, terrace and storage room. Within walking distance to Villamartin Plaza and close to four 18-hole Golf Courses. 3km to the sandy beaches of Orihuela Costa and 2km to the NEW Shopping Centre Zenia Boulevard! Villamartin offers all year round services including bars, restaurants, outdoor eating and a selection of shops. One of the most popular commercial centres is Villamartin Plaza that offers a vast selection of cuisines. Along with medical centre and school it is an ideal place to own a holiday home or permanent residence here in Spain. Nearest Airports: Alicante Airport (50 minutes away). San Javier Airport (20 minutes away) ENERGETIC CERTIFIED Image type unknown http://www.siass.no//assets/images/viass/energy/E\_

## DISTANSE TIL :

- Strand : 3 Km
- Flyplass: 50 Km
- Sentrum : 1 Km