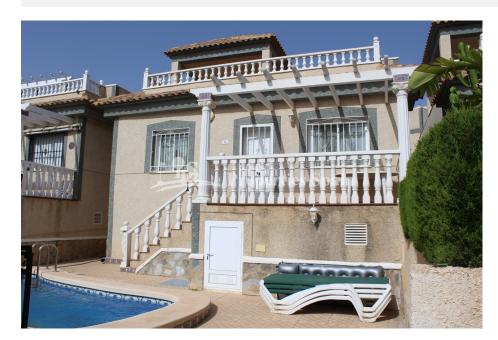

#### BESKRIVELSE

**REF: # 4546** 

A 3 bedroom, 2 bathroom 118m2 Detached Villas located in Las Voiletas, Villamartin. The property boasts private pool, access to the communal pool, 90m2 private garden, A/C in all rooms, 70m2 roof solarium, terrace and storage room. Within walking distance to Villamartin Plaza and close to four 18-hole Golf Courses. 3km to the sandy beaches of Orihuela Costa and 2km to the NEW Shopping Centre Zenia Boulevard! Villamartin offers all year round services including bars, restaurants, outdoor eating and a selection of shops. One of the most popular commercial centres is Villamartin Plaza that offers a vast selection of cuisines. Along with medical centre and school it is an ideal place to own a holiday home or permanent residence here in Spain. Nearest Airports: Alicante Airport (50 minutes away). San Javier Airport (20 minutes away) ENERGETIC CERTIFIED Image type unknown http://www.siass.no//assets/images/viass/energy/E\_