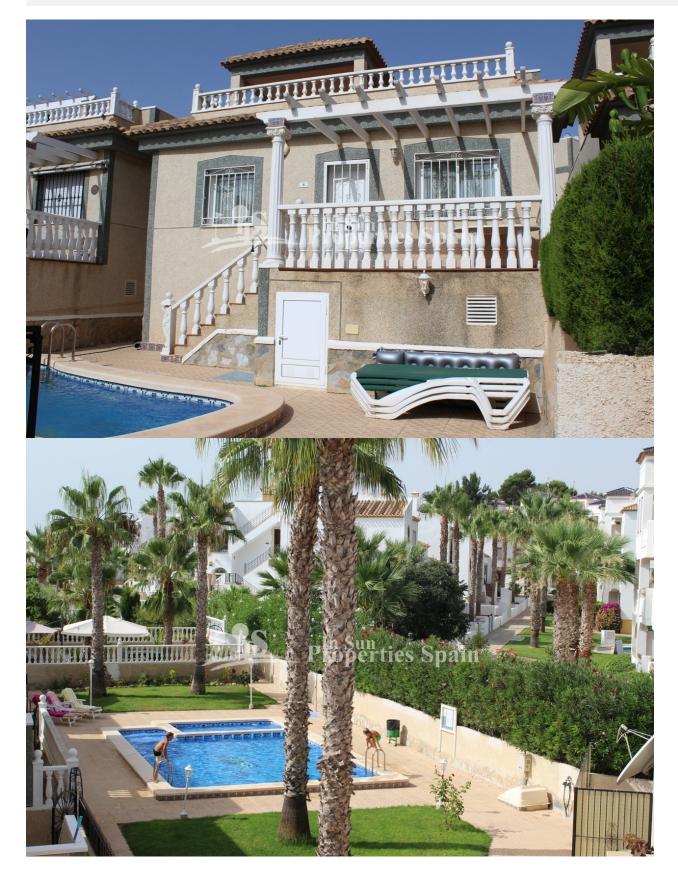

#### BESKRIVELSE

**REF: # 4546** 

A 3 bedroom, 2 bathroom 118m2 Detached Villas located in Las Voiletas, Villamartin. The property boasts private pool, access to the communal pool, 90m2 private garden, A/C in all rooms, 70m2 roof solarium, terrace and storage room. Within walking distance to Villamartin Plaza and close to four 18-hole Golf Courses. 3km to the sandy beaches of Orihuela Costa and 2km to the NEW Shopping Centre Zenia Boulevard! Villamartin offers all year round services including bars, restaurants, outdoor eating and a selection of shops. One of the most popular commercial centres is Villamartin Plaza that offers a vast selection of cuisines. Along with medical centre and school it is an ideal place to own a holiday home or permanent residence here in Spain. Nearest Airports: Alicante Airport (50 minutes away). San Javier Airport (20 minutes away) ENERGETIC CERTIFIED Image type unknown http://www.siass.no//assets/images/viass/energy/E\_