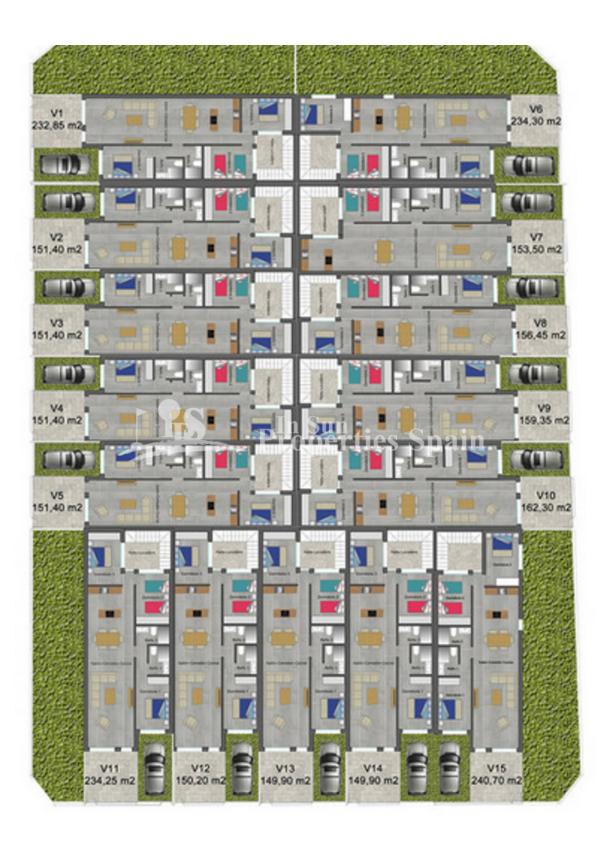

### **BESKRIVELSE**

Due to great demand, now offered for sale is the next phase of this development which is located in the heart of BENIJOFAR village, just a few kilometers from the MARQUESA GOLF Course and the beaches of Guardamar del Segura. This residential consists of 2-3 bedrooms semi-detached VILLAS, 2-3 bathrooms, on one level, with private solarium, parking and large garden terraces. A 3 bedroom, 2 bathroom, 104m2 Semi-detached Villa on a 151m2 plot with 90m2 roof solarium and 15m2 terrace starts at just €175,000. Top quality finishes with possibility of private POOL for an additional €12,000. Benijofar is a lovely small village with a charming church and village square. There is the casa de cultura for concerts and shows, a marked walking trail which includes the Rio Segura and an outdoor swimming pool as well as two parks and the three crosses viewpoint. Benijofar has a good selection of tapas bars,