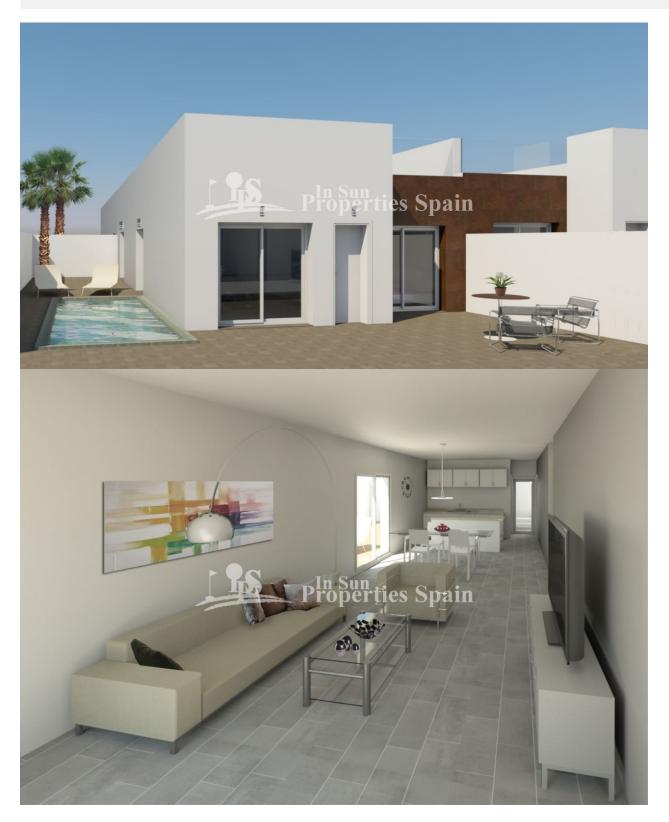

### **BESKRIVELSE**

Due to great demand, now offered for sale is the next phase of this development which is located in the heart of BENIJOFAR village, just a few kilometers from the MARQUESA GOLF Course and the beaches of Guardamar del Segura. This residential consists of 2-3 bedrooms semi-detached VILLAS, 2-3 bathrooms, on one level, with private solarium, parking and large garden terraces. A 3 bedroom, 2 bathroom, 104m2 Semi-detached Villa on a 151m2 plot with 90m2 roof solarium and 15m2 terrace starts at just €175,000. Top quality finishes with possibility of private POOL for an additional €12,000. Benijofar is a lovely small village with a charming church and village square. There is the casa de cultura for concerts and shows, a marked walking trail which includes the Rio Segura and an outdoor swimming pool as well as two parks and the three crosses viewpoint. Benijofar has a good selection of tapas bars,