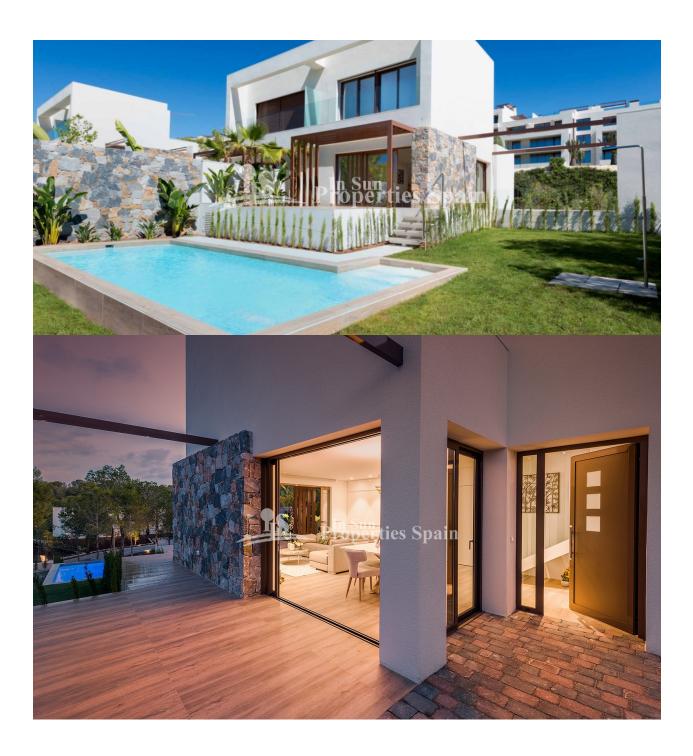

## BESKRIVELSE

**REF: # 4685** 

Located in Las Colinas Golf & Country Club, the homes at Las Colinas (Spain's Best Golf Course for the third year running in the World Golf Awards 2017!) are laid out into communities, each community is surrounded with ample green zones and some of them have direct views to the golf course. Located in the Acacia II community these semi-detached villas are located in the upper side of Las Colinas, surrounded by woodlands. They boast 3 bedrooms and 2 bathrooms plus wc. The Villas are 115m with 58m2 basement and occupy plots from 550m2 to 700m2 with a private swimming pool. The villas are key ready. Very close to Las Colinas, just a couple of minutes away from it you will find one of the most exclusive shopping Malls in South Spain, La Zenia Boulevard.

## PROPERTY GALLERY

"OUR EXPERIENCE IS YOUR GUARANTEE"