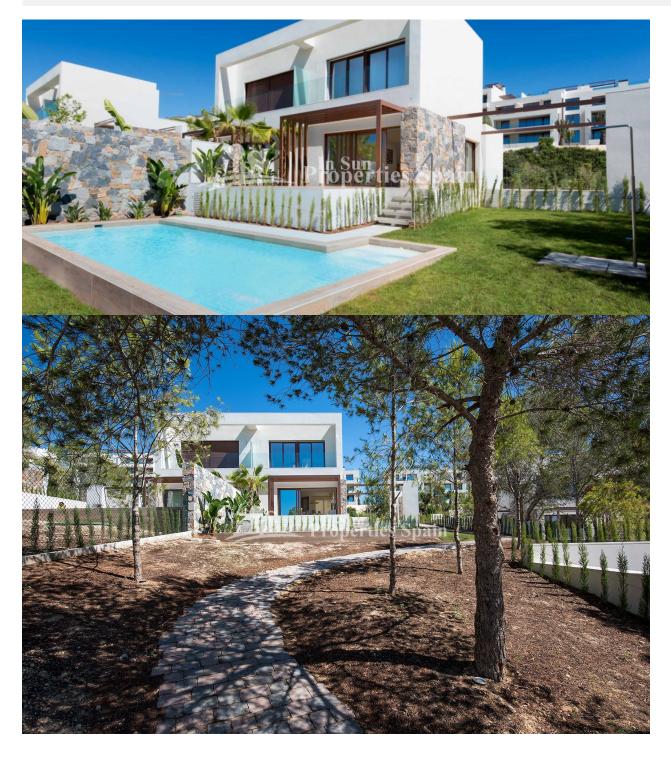

## BESKRIVELSE

**REF: # 4685** 

Located in Las Colinas Golf & Country Club, the homes at Las Colinas (Spain's Best Golf Course for the third year running in the World Golf Awards 2017!) are laid out into communities, each community is surrounded with ample green zones and some of them have direct views to the golf course. Located in the Acacia II community these semi-detached villas are located in the upper side of Las Colinas, surrounded by woodlands. They boast 3 bedrooms and 2 bathrooms plus wc. The Villas are 115m with 58m2 basement and occupy plots from 550m2 to 700m2 with a private swimming pool. The villas are key ready. Very close to Las Colinas, just a couple of minutes away from it you will find one of the most exclusive shopping Malls in South Spain, La Zenia Boulevard.

## PROPERTY GALLERY

"OUR EXPERIENCE IS YOUR GUARANTEE"