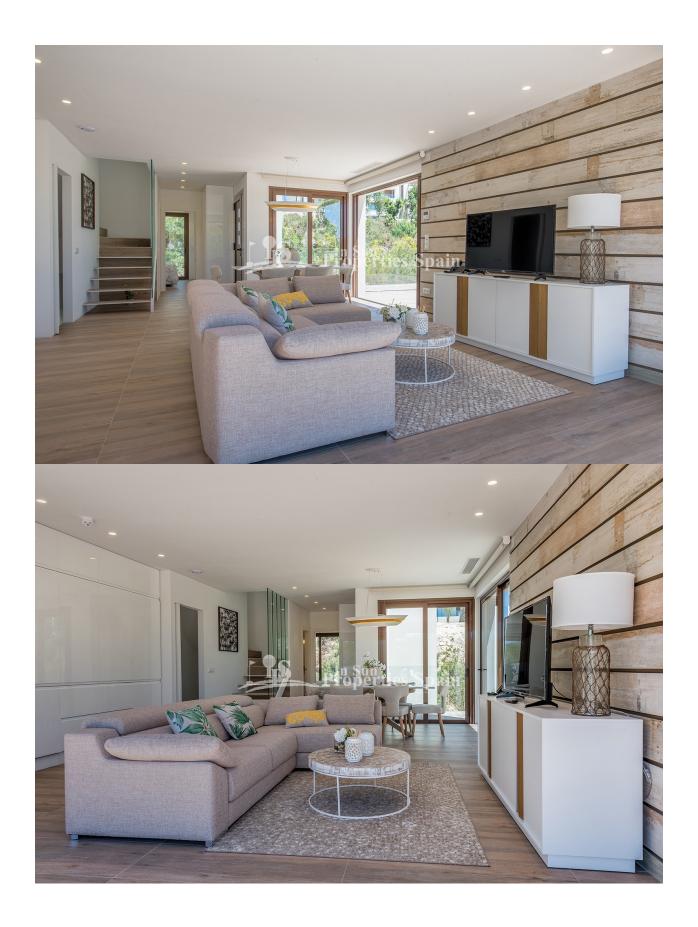

## BESKRIVELSE

**REF: # 4685** 

Located in Las Colinas Golf & Country Club, the homes at Las Colinas (Spain's Best Golf Course for the third year running in the World Golf Awards 2017!) are laid out into communities, each community is surrounded with ample green zones and some of them have direct views to the golf course. Located in the Acacia II community these semi-detached villas are located in the upper side of Las Colinas, surrounded by woodlands. They boast 3 bedrooms and 2 bathrooms plus wc. The Villas are 115m with 58m2 basement and occupy plots from 550m2 to 700m2 with a private swimming pool. The villas are key ready. Very close to Las Colinas, just a couple of minutes away from it you will find one of the most exclusive shopping Malls in South Spain, La Zenia Boulevard.

## PROPERTY GALLERY

"OUR EXPERIENCE IS YOUR GUARANTEE"