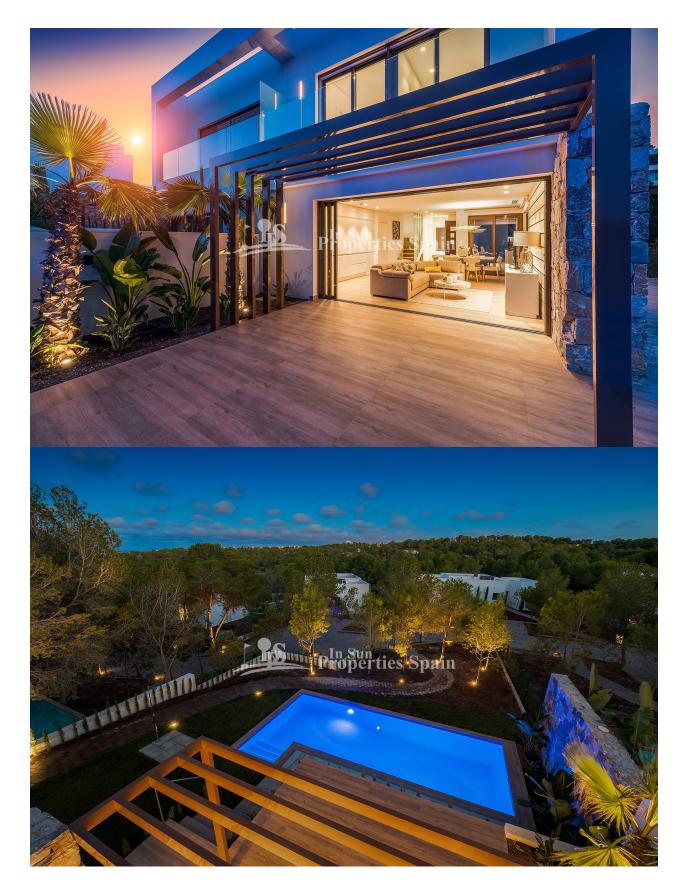

## BESKRIVELSE

**REF: # 4685** 

Located in Las Colinas Golf & Country Club, the homes at Las Colinas (Spain's Best Golf Course for the third year running in the World Golf Awards 2017!) are laid out into communities, each community is surrounded with ample green zones and some of them have direct views to the golf course. Located in the Acacia II community these semi-detached villas are located in the upper side of Las Colinas, surrounded by woodlands. They boast 3 bedrooms and 2 bathrooms plus wc. The Villas are 115m with 58m2 basement and occupy plots from 550m2 to 700m2 with a private swimming pool. The villas are key ready. Very close to Las Colinas, just a couple of minutes away from it you will find one of the most exclusive shopping Malls in South Spain, La Zenia Boulevard.

## PROPERTY GALLERY

"OUR EXPERIENCE IS YOUR GUARANTEE"