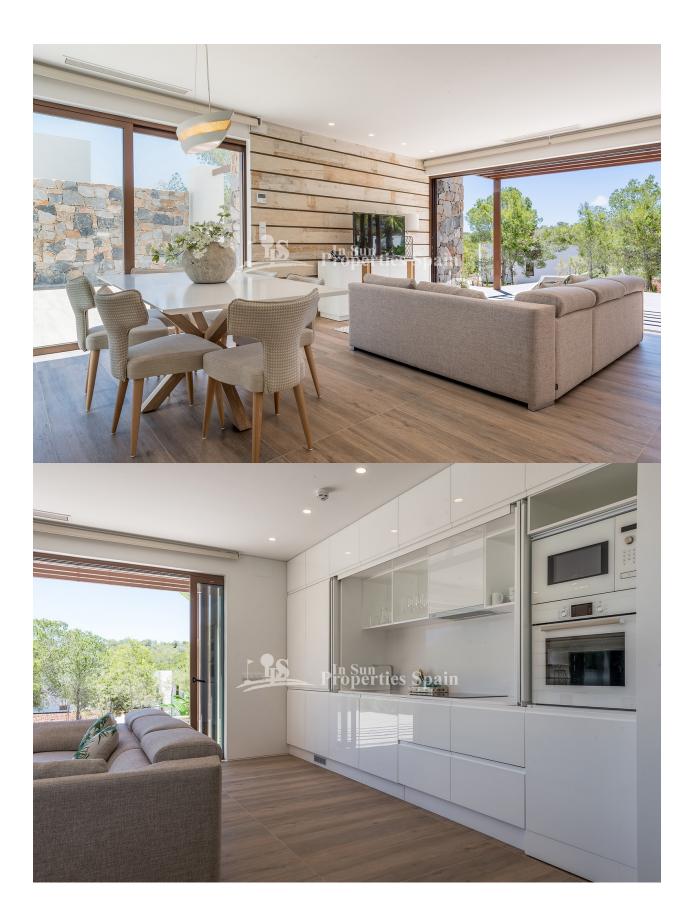

## BESKRIVELSE

**REF: # 4685** 

Located in Las Colinas Golf & Country Club, the homes at Las Colinas (Spain's Best Golf Course for the third year running in the World Golf Awards 2017!) are laid out into communities, each community is surrounded with ample green zones and some of them have direct views to the golf course. Located in the Acacia II community these semi-detached villas are located in the upper side of Las Colinas, surrounded by woodlands. They boast 3 bedrooms and 2 bathrooms plus wc. The Villas are 115m with 58m2 basement and occupy plots from 550m2 to 700m2 with a private swimming pool. The villas are key ready. Very close to Las Colinas, just a couple of minutes away from it you will find one of the most exclusive shopping Malls in South Spain, La Zenia Boulevard.

## PROPERTY GALLERY

"OUR EXPERIENCE IS YOUR GUARANTEE"