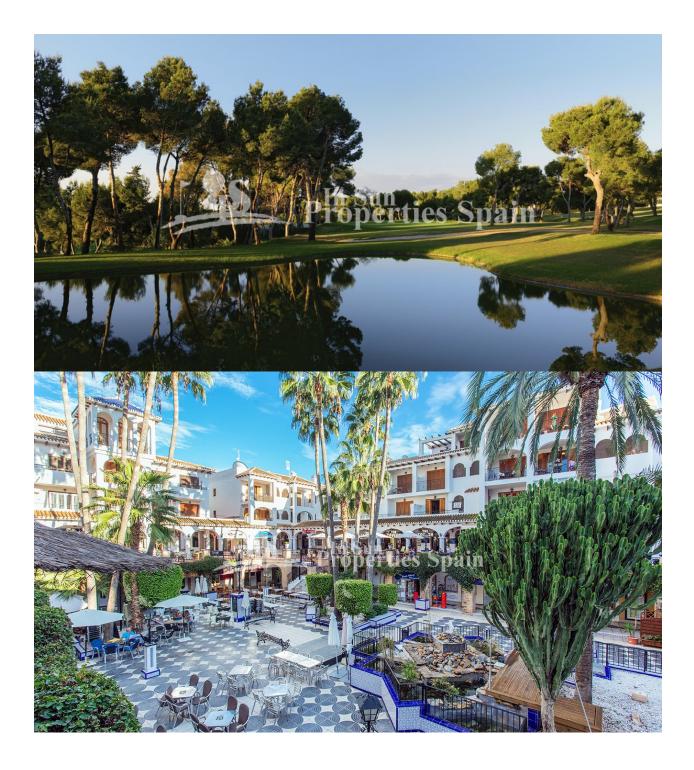

#### BESKRIVELSE

KEY IN HAND. This is a superb new and different development, which is situated in an elevated position next to VILLAMARTIN GOLF and with spectacular views over the Spanish inland and the Mediterranean Sea. At the same time close to 3 white sandy BEACHES and 4 GOLF COURSES, as well as to all kinds of services and amenities including Villamartin PLAZA and ZENIA BOULEVARD. This last remaining First Floor, 3 bedroom apartment is of 87 m2, with large 19m2 SOUTH facing balcony. All owners have access through 2 glass ELEVATORS to the large communal roof terrace with individual locked storage, Jacuzzi's, showers, pergola, BBQ's and 360 degree panoramic views over the beautiful interior landscape down to the Mediterranean. In addition, each apartment has its own 22m2 garage space with room for an average sized car, bicycles and lots of room left for storage. The fully gated residential area comes with an Infinity pool, an area for bicycle parking and a play ground for children. This is a development with CONCIERGE also.