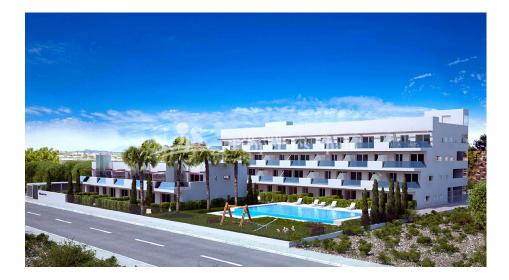

#### BESKRIVELSE

KEY IN HAND. This is a superb new and different development, which is situated in an elevated position next to VILLAMARTIN GOLF and with spectacular views over the Spanish inland and the Mediterranean Sea. At the same time close to 3 white sandy BEACHES and 4 GOLF COURSES, as well as to all kinds of services and amenities including Villamartin PLAZA and ZENIA BOULEVARD. This last remaining First Floor, 3 bedroom apartment is of 87 m2, with large 19m2 SOUTH facing balcony. All owners have access through 2 glass ELEVATORS to the large communal roof terrace with individual locked storage, Jacuzzi's, showers, pergola, BBQ's and 360 degree panoramic views over the beautiful interior landscape down to the Mediterranean. In addition, each apartment has its own 22m2 garage space with room for an average sized car, bicycles and lots of room left for storage. The fully gated residential area comes with an Infinity pool, an area for bicycle parking and a play ground for children. This is a development with CONCIERGE also.