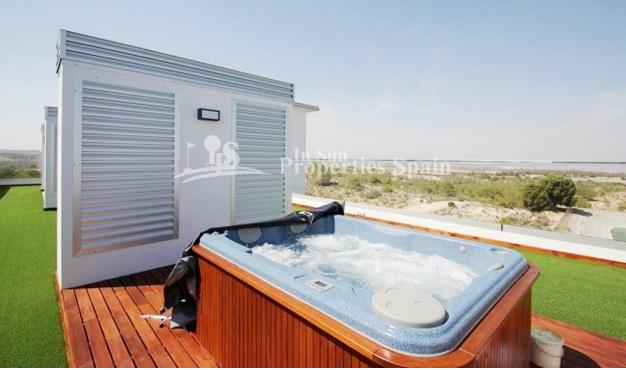

#### BESKRIVELSE

KEY IN HAND. This is a superb new and different development, which is situated in an elevated position next to VILLAMARTIN GOLF and with spectacular views over the Spanish inland and the Mediterranean Sea. At the same time close to 3 white sandy BEACHES and 4 GOLF COURSES, as well as to all kinds of services and amenities including Villamartin PLAZA and ZENIA BOULEVARD. This last remaining First Floor, 3 bedroom apartment is of 87 m2, with large 19m2 SOUTH facing balcony. All owners have access through 2 glass ELEVATORS to the large communal roof terrace with individual locked storage, Jacuzzi's, showers, pergola, BBQ's and 360 degree panoramic views over the beautiful interior landscape down to the Mediterranean. In addition, each apartment has its own 22m2 garage space with room for an average sized car, bicycles and lots of room left for storage. The fully gated residential area comes with an Infinity pool, an area for bicycle parking and a play ground for children. This is a development with CONCIERGE also.

### EXTRA

- Utendørs boblebad
- Innebygde garderober
- Sikkerhets dør
- Vinduer med dobbelt glass
- Lager rom
- Heis
- Vaktmester