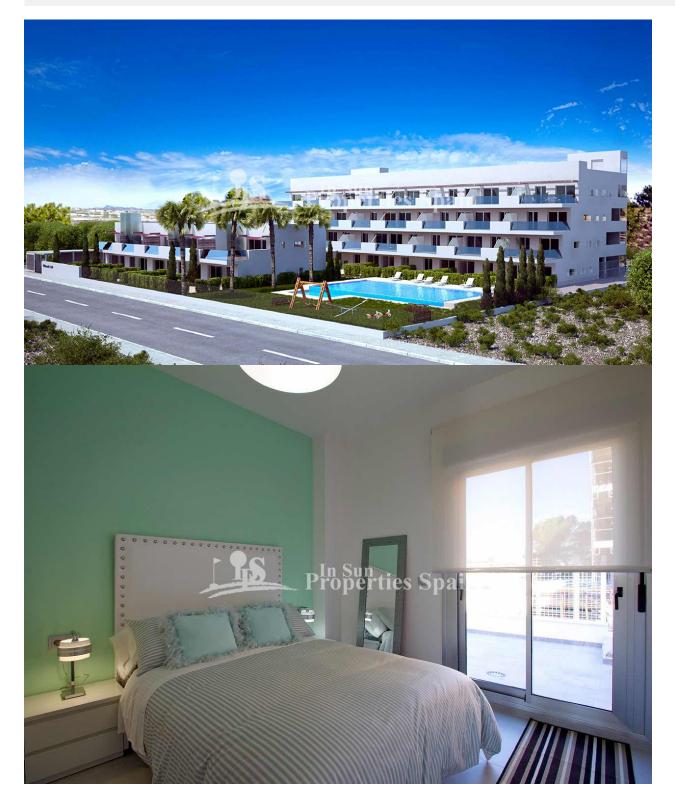

#### BESKRIVELSE

KEY IN HAND. This is a superb new and different development, which is situated in an elevated position next to VILLAMARTIN GOLF and with spectacular views over the Spanish inland and the Mediterranean Sea. At the same time close to 3 white sandy BEACHES and 4 GOLF COURSES, as well as to all kinds of services and amenities including Villamartin PLAZA and ZENIA BOULEVARD. This last remaining First Floor, 3 bedroom apartment is of 87 m2, with large 19m2 SOUTH facing balcony. All owners have access through 2 glass ELEVATORS to the large communal roof terrace with individual locked storage, Jacuzzi's, showers, pergola, BBQ's and 360 degree panoramic views over the beautiful interior landscape down to the Mediterranean. In addition, each apartment has its own 22m2 garage space with room for an average sized car, bicycles and lots of room left for storage. The fully gated residential area comes with an Infinity pool, an area for bicycle parking and a play ground for children. This is a development with CONCIERGE also.