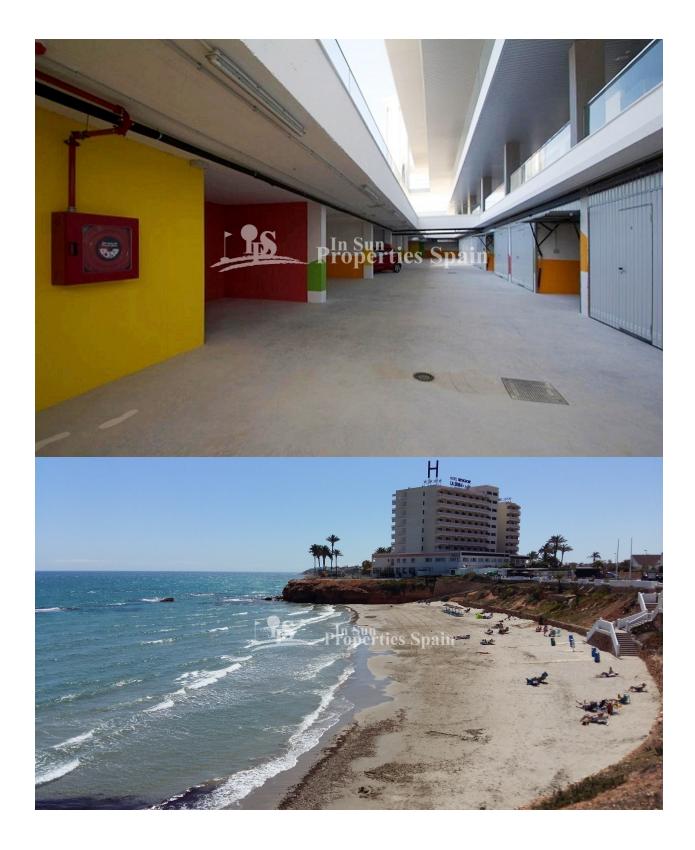

#### BESKRIVELSE

KEY IN HAND. This is a superb new and different development, which is situated in an elevated position next to VILLAMARTIN GOLF and with spectacular views over the Spanish inland and the Mediterranean Sea. At the same time close to 3 white sandy BEACHES and 4 GOLF COURSES, as well as to all kinds of services and amenities including Villamartin PLAZA and ZENIA BOULEVARD. This last remaining First Floor, 3 bedroom apartment is of 87 m2, with large 19m2 SOUTH facing balcony. All owners have access through 2 glass ELEVATORS to the large communal roof terrace with individual locked storage, Jacuzzi's, showers, pergola, BBQ's and 360 degree panoramic views over the beautiful interior landscape down to the Mediterranean. In addition, each apartment has its own 22m2 garage space with room for an average sized car, bicycles and lots of room left for storage. The fully gated residential area comes with an Infinity pool, an area for bicycle parking and a play ground for children. This is a development with CONCIERGE also.

## DISTANSE TIL :

Strand : 3 Km

**FLOARING** 

FliserStein

Flyplass: 50 Km Sentrum : 1 Km