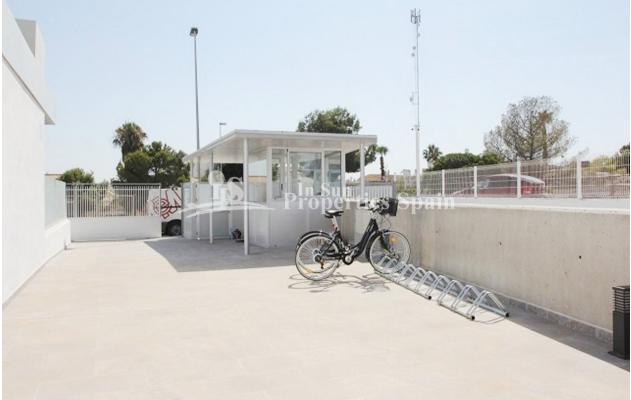

#### BESKRIVELSE

KEY IN HAND. This is a superb new and different development, which is situated in an elevated position next to VILLAMARTIN GOLF and with spectacular views over the Spanish inland and the Mediterranean Sea. At the same time close to 3 white sandy BEACHES and 4 GOLF COURSES, as well as to all kinds of services and amenities including Villamartin PLAZA and ZENIA BOULEVARD. This last remaining First Floor, 3 bedroom apartment is of 87 m2, with large 19m2 SOUTH facing balcony. All owners have access through 2 glass ELEVATORS to the large communal roof terrace with individual locked storage, Jacuzzi's, showers, pergola, BBQ's and 360 degree panoramic views over the beautiful interior landscape down to the Mediterranean. In addition, each apartment has its own 22m2 garage space with room for an average sized car, bicycles and lots of room left for storage. The fully gated residential area comes with an Infinity pool, an area for bicycle parking and a play ground for children. This is a development with CONCIERGE also.

#### HAGE TERASSER

- Ooverbygd terasse
- Lekeplass
- Opparbeidet hage
- Barbeque
- Felles hage