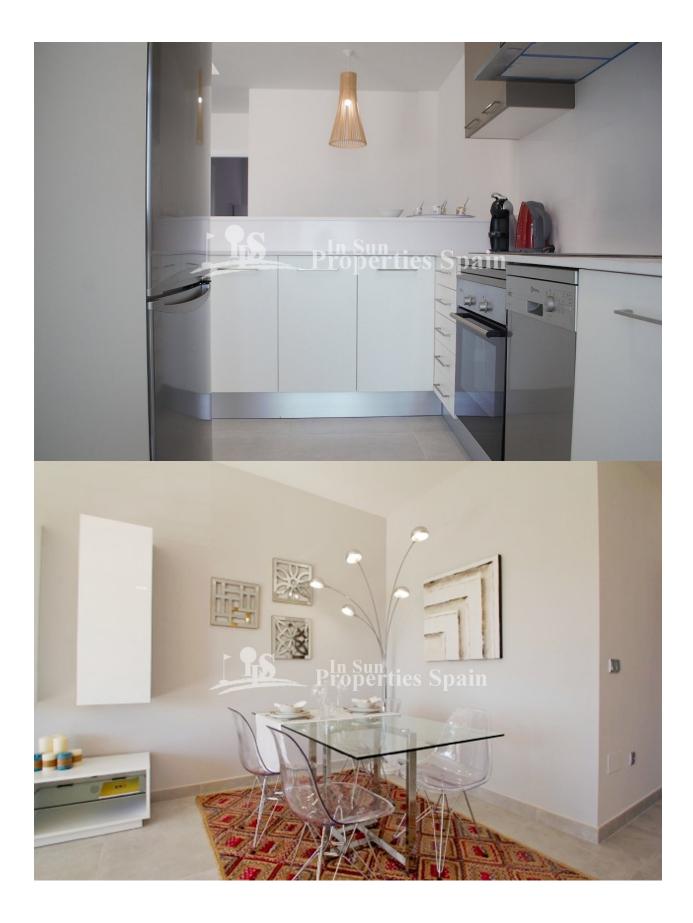

#### BESKRIVELSE

KEY IN HAND. This is a superb new and different development, which is situated in an elevated position next to VILLAMARTIN GOLF and with spectacular views over the Spanish inland and the Mediterranean Sea. At the same time close to 3 white sandy BEACHES and 4 GOLF COURSES, as well as to all kinds of services and amenities including Villamartin PLAZA and ZENIA BOULEVARD. This last remaining First Floor, 3 bedroom apartment is of 87 m2, with large 19m2 SOUTH facing balcony. All owners have access through 2 glass ELEVATORS to the large communal roof terrace with individual locked storage, Jacuzzi's, showers, pergola, BBQ's and 360 degree panoramic views over the beautiful interior landscape down to the Mediterranean. In addition, each apartment has its own 22m2 garage space with room for an average sized car, bicycles and lots of room left for storage. The fully gated residential area comes with an Infinity pool, an area for bicycle parking and a play ground for children. This is a development with CONCIERGE also.

# KJØKKEN

- Åpent kjøkken
- Hvitevarer