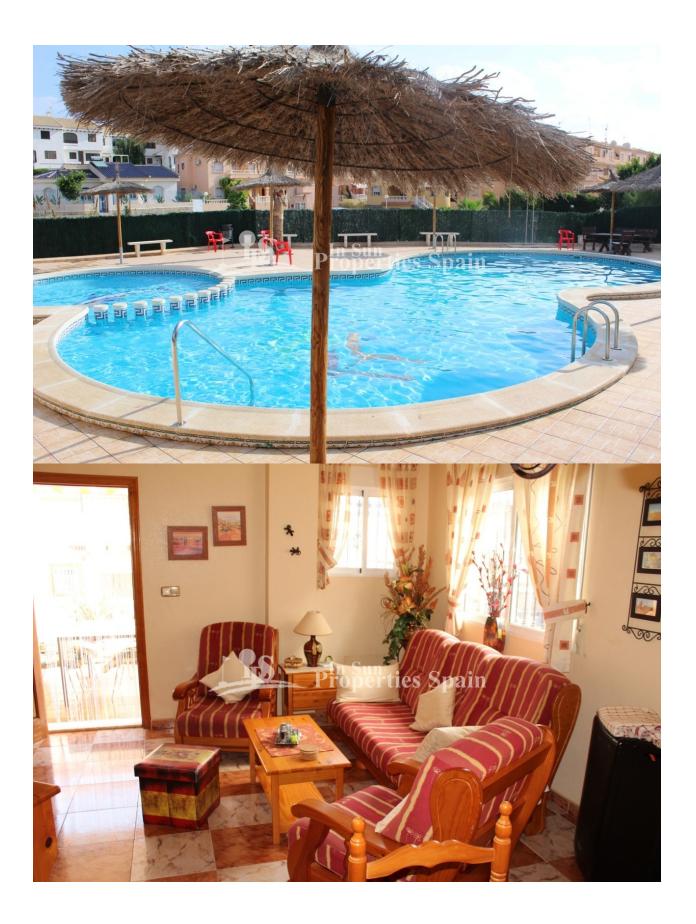

## **BESKRIVELSE**

A lovely southeast facing, 2 bedroom 80m2 Azucena QUAD house with 1 bathroom and an additional W.C located in PLAYA FLAMENCA. The property benefits from a 12m2 terrace, 8m2 balcony and 20m2 roof solarium with storage, along with private parking within the 105m2 plot. The community has a nice green area with community SWIMMING POOL. Sold fully furnished. Playa Flamenca is a small beach resort just south of Punta Prima and north of La Zenia with a very popular, vibrant Saturday market. The property is a short 5 minute walk to La ZENIA BOULEVARD commercial centre and there are four 18-hole GOLF COURSES in the area as well as the BEACH within a short 5 minute drive or leisurely 20 minute stroll with a range of watersports, fishing and sailing to be enjoyed. As the weather and climate is so favourable, Playa Flamenca has become a popular tourist destination for sun lovers enjoying approximately 325 sunny days each year. Approximately 50 minutes from Alicante International Airport.