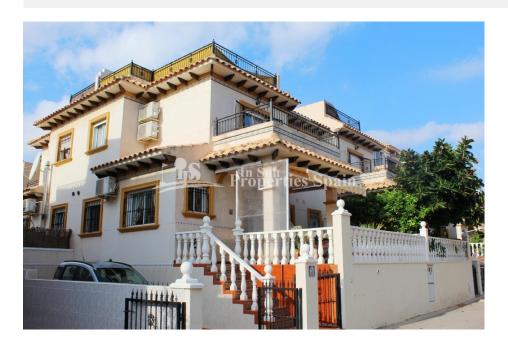

## **REF: #4688**

## **ORIHUELA COSTA (PLAYA FLAMENCA)**

| INFO               |                                        |  |
|--------------------|----------------------------------------|--|
| PRIS:              | 132.500 €                              |  |
| BOLIG TYPE:        | Rekkehus (Quad)                        |  |
| STED:              | Orihuela Costa<br>(Playa Flamenca<br>) |  |
| SOVEROM:           | 2                                      |  |
| Bad:               | 2                                      |  |
| BOAREAL ( m2<br>): | 80                                     |  |
| TOMT ( m2 ):       | 105                                    |  |
| Terrasse ( m2 ):   | 12                                     |  |
| ÅR:                | 2003                                   |  |
| ETASJER:           | -                                      |  |
| MELDING            | -                                      |  |

## **BESKRIVELSE**

A lovely southeast facing, 2 bedroom 80m2 Azucena QUAD house with 1 bathroom and an additional W.C located in PLAYA FLAMENCA. The property benefits from a 12m2 terrace, 8m2 balcony and 20m2 roof solarium with storage, along with private parking within the 105m2 plot. The community has a nice green area with community SWIMMING POOL. Sold fully furnished. Playa Flamenca is a small beach resort just south of Punta Prima and north of La Zenia with a very popular, vibrant Saturday market. The property is a short 5 minute walk to La ZENIA BOULEVARD commercial centre and there are four 18-hole GOLF COURSES in the area as well as the BEACH within a short 5 minute drive or leisurely 20 minute stroll with a range of watersports, fishing and sailing to be enjoyed. As the weather and climate is so favourable, Playa Flamenca has become a popular tourist destination for sun lovers enjoying approximately 325 sunny days each year. Approximately 50 minutes from Alicante International Airport.