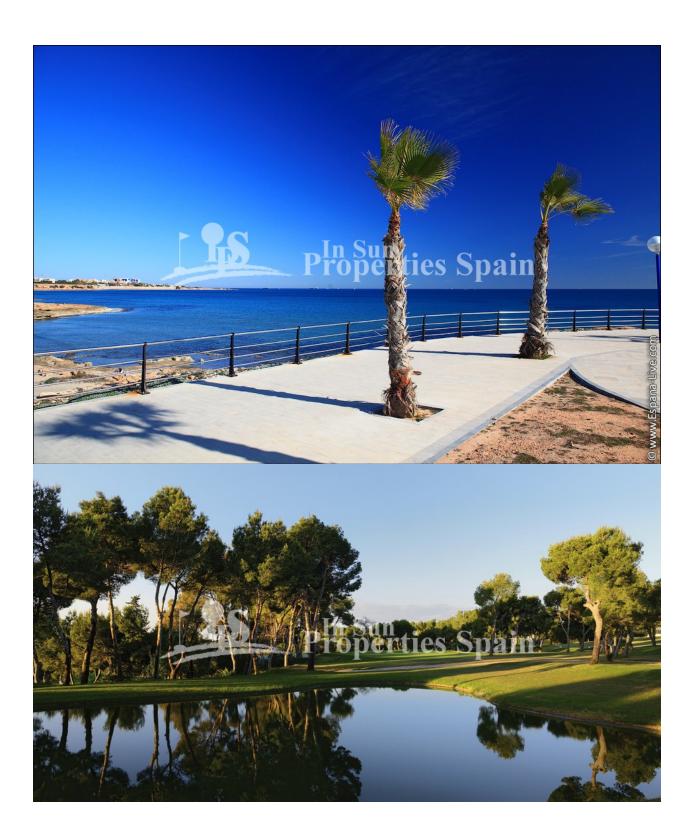

## **BESKRIVELSE**

A lovely southeast facing, 2 bedroom 80m2 Azucena QUAD house with 1 bathroom and an additional W.C located in PLAYA FLAMENCA. The property benefits from a 12m2 terrace, 8m2 balcony and 20m2 roof solarium with storage, along with private parking within the 105m2 plot. The community has a nice green area with community SWIMMING POOL. Sold fully furnished. Playa Flamenca is a small beach resort just south of Punta Prima and north of La Zenia with a very popular, vibrant Saturday market. The property is a short 5 minute walk to La ZENIA BOULEVARD commercial centre and there are four 18-hole GOLF COURSES in the area as well as the BEACH within a short 5 minute drive or leisurely 20 minute stroll with a range of watersports, fishing and sailing to be enjoyed. As the weather and climate is so favourable, Playa Flamenca has become a popular tourist destination for sun lovers enjoying approximately 325 sunny days each year. Approximately 50 minutes from Alicante International Airport.