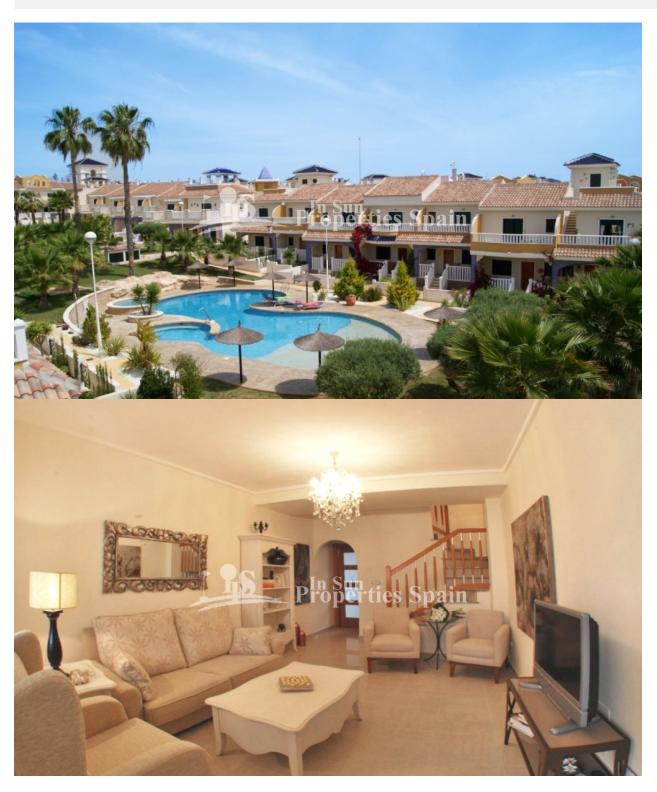

## **BESKRIVELSE**

This is a lovely 2 bedroom 82m2 'Fortuna Model' Townhouse with 35m2 garden situated within a completely gated community located in DONA PEPA, close to CIUDAD QUESADA with a main entrance and exit. There are three main swimming pools and two additional pools for children. One of the main pools also has a Jacuzzi and hydro massage jet. There is an ample parking throughout the residential, however there is also a private parking space in the underground car park of the residential. The property is located close to the Playpark and Health centre within Doña Pepa, which is a modern urbanisation belonging to Ciudad Quesada and has all the amenities which include supermarkets, bars, hotel and shops as well as a bank. Ciudad Quesada town centre is a ten minute walk from Doña Pepa. In Ciudad Quesada itself you will find international supermarkets, restaurants, banks, a medical centre as well as a water park. The property is ideally located if you are a golf enthusiast, with La Marquesqa Golf Club just a five minute drive away. The nearest beaches are at Guardamar/Campomar and La Mata ten minutes drive away. \*Furnishings at an additional cost Nearest Airports: San Javier (Murcia) -