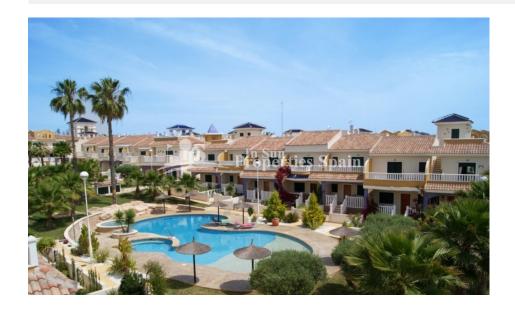

## **BESKRIVELSE**

This is a lovely 2 bedroom 82m2 'Fortuna Model' Townhouse with 35m2 garden situated within a completely gated community located in DONA PEPA, close to CIUDAD QUESADA with a main entrance and exit. There are three main swimming pools and two additional pools for children. One of the main pools also has a Jacuzzi and hydro massage jet. There is an ample parking throughout the residential, however there is also a private parking space in the underground car park of the residential. The property is located close to the Playpark and Health centre within Doña Pepa, which is a modern urbanisation belonging to Ciudad Quesada and has all the amenities which include supermarkets, bars, hotel and shops as well as a bank. Ciudad Quesada town centre is a ten minute walk from Doña Pepa. In Ciudad Quesada itself you will find international supermarkets, restaurants, banks, a medical centre as well as a water park. The property is ideally located if you are a golf enthusiast, with La Marquesqa Golf Club just a five minute drive away. The nearest beaches are at Guardamar/Campomar and La Mata ten minutes drive away. \*Furnishings at an additional cost Nearest Airports: San Javier (Murcia) -