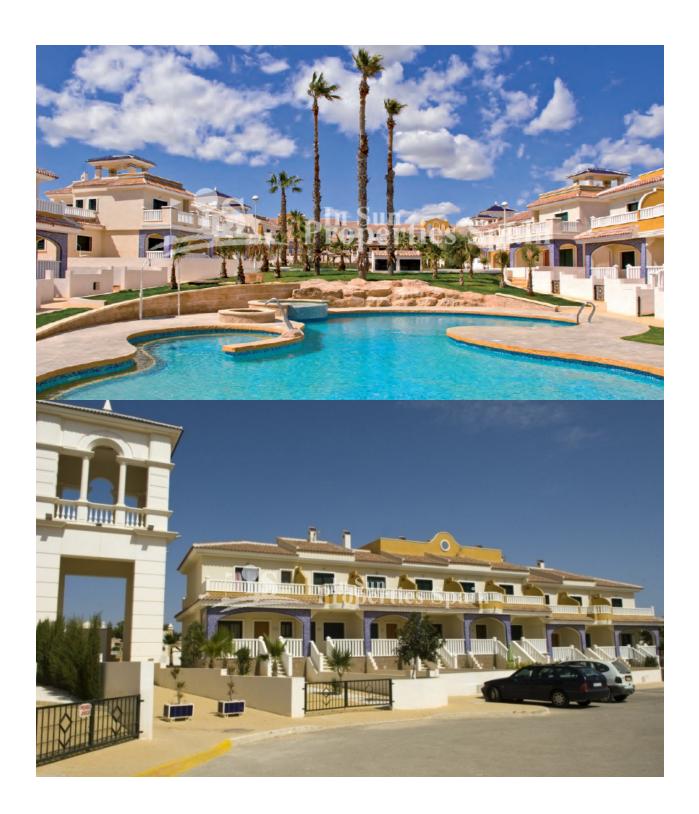

## **BESKRIVELSE**

This is a lovely 2 bedroom 82m2 'Fortuna Model' Townhouse with 35m2 garden situated within a completely gated community located in DONA PEPA, close to CIUDAD QUESADA with a main entrance and exit. There are three main swimming pools and two additional pools for children. One of the main pools also has a Jacuzzi and hydro massage jet. There is an ample parking throughout the residential, however there is also a private parking space in the underground car park of the residential. The property is located close to the Playpark and Health centre within Doña Pepa, which is a modern urbanisation belonging to Ciudad Quesada and has all the amenities which include supermarkets, bars, hotel and shops as well as a bank. Ciudad Quesada town centre is a ten minute walk from Doña Pepa. In Ciudad Quesada itself you will find international supermarkets, restaurants, banks, a medical centre as well as a water park. The property is ideally located if you are a golf enthusiast, with La Marquesqa Golf Club just a five minute drive away. The nearest beaches are at Guardamar/Campomar and La Mata ten minutes drive away. \*Furnishings at an additional cost Nearest Airports: San Javier (Murcia) -