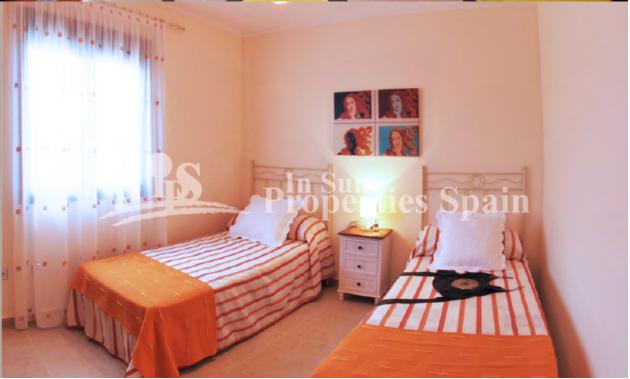

## **QUESADA-ROJALES (DONA PEPA)**

| INFO               |                                |  |
|--------------------|--------------------------------|--|
| PRIS:              | 169.900 €                      |  |
| BOLIG TYPE:        | Rekkehus                       |  |
| STED:              | Quesada-Rojales<br>(Dona Pepa) |  |
| SOVEROM:           | 2                              |  |
| Bad:               | 2                              |  |
| BOAREAL ( m2<br>): | 82                             |  |
| TOMT ( m2 ):       | -                              |  |
| Terrasse ( m2 ):   | -                              |  |
| ÅR:                | -                              |  |
| ETASJER:           | -                              |  |
| MELDING            | -                              |  |