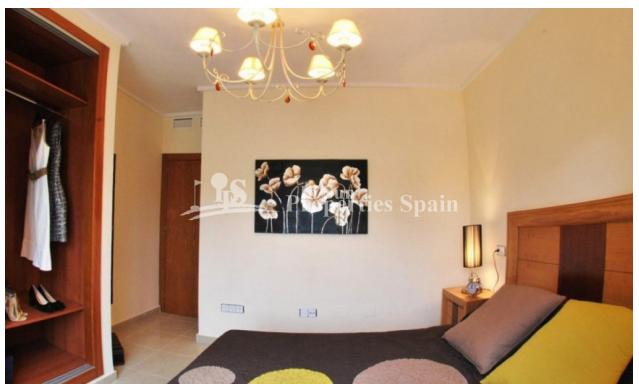

## **QUESADA-ROJALES (DONA PEPA)**

| INFO               |                                |  |
|--------------------|--------------------------------|--|
| PRIS:              | 169.900 €                      |  |
| BOLIG TYPE:        | Rekkehus                       |  |
| STED:              | Quesada-Rojales<br>(Dona Pepa) |  |
| SOVEROM:           | 2                              |  |
| Bad:               | 2                              |  |
| BOAREAL ( m2<br>): | 82                             |  |
| TOMT ( m2 ):       | -                              |  |
| Terrasse ( m2 ):   | -                              |  |
| ÅR:                | -                              |  |
| ETASJER:           | -                              |  |
| MELDING            | -                              |  |