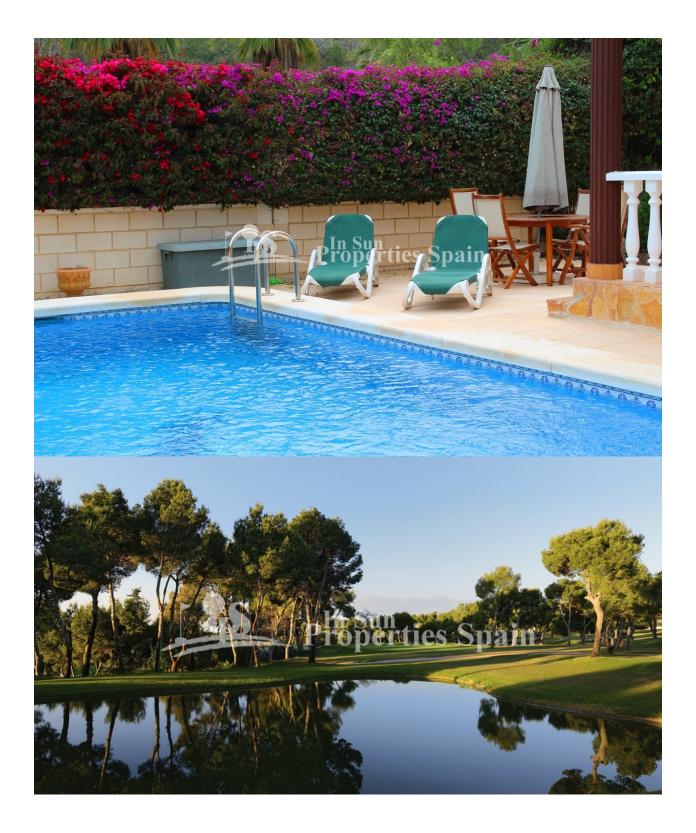

### BESKRIVELSE

**REF: # 4719** 

Occupying one of the largest plots in this Urbanisation of LOS DOLSES, VILLAMARTIN, this superb Detached Villa close to the park boasts spacious Lounge with fireplace, dining kitchen, bedroom and bathroom to the ground floor. To the first floor, 2 bedrooms and a bathroom. 20m2 roof solarium with sea views and balcony. There is a terrace and private 274m2 garden with 6x4 private swimming pool and pool shower. Off road parking. Central Airconditioning. In Los Dolses you will find two commercial centres. The Rioja and Los Dolses, both commercial centres are about a 10 minute walk to Villamartin Plaza. Close to four 18-hole Golf Courses, 3km to the sandy beaches of Orihuela Costa and 2km to the NEW Shopping Centre Zenia Boulevard! Villamartin offers all year round services including bars, restaurants, outdoor eating and a selection of shops. Nearest Airports: Alicante Airport (50 minutes away).