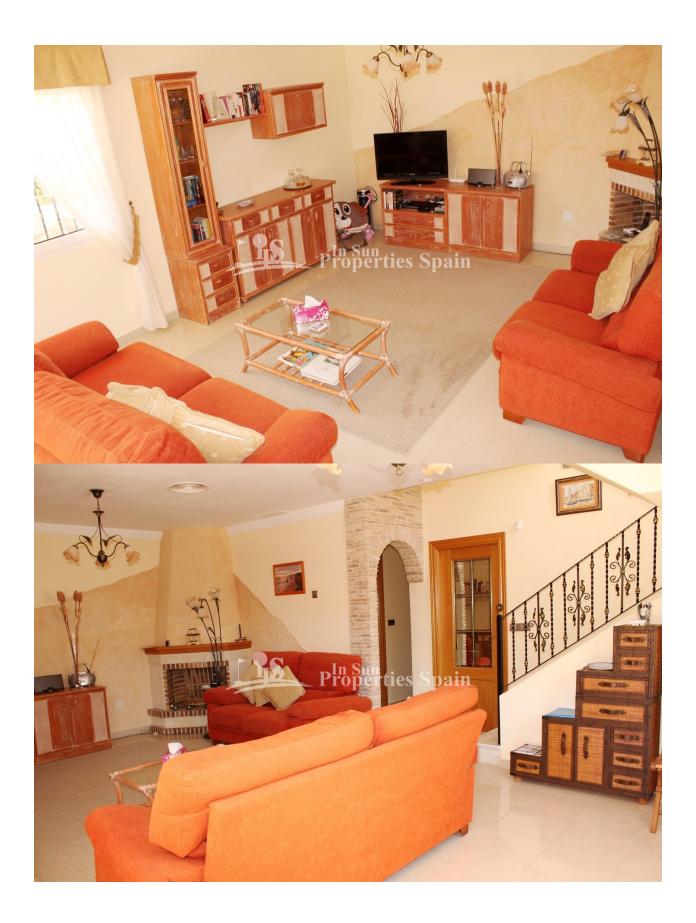

### BESKRIVELSE

**REF: # 4719** 

Occupying one of the largest plots in this Urbanisation of LOS DOLSES, VILLAMARTIN, this superb Detached Villa close to the park boasts spacious Lounge with fireplace, dining kitchen, bedroom and bathroom to the ground floor. To the first floor, 2 bedrooms and a bathroom. 20m2 roof solarium with sea views and balcony. There is a terrace and private 274m2 garden with 6x4 private swimming pool and pool shower. Off road parking. Central Airconditioning. In Los Dolses you will find two commercial centres. The Rioja and Los Dolses, both commercial centres are about a 10 minute walk to Villamartin Plaza. Close to four 18-hole Golf Courses, 3km to the sandy beaches of Orihuela Costa and 2km to the NEW Shopping Centre Zenia Boulevard! Villamartin offers all year round services including bars, restaurants, outdoor eating and a selection of shops. Nearest Airports: Alicante Airport (50 minutes away).

## PROPERTY GALLERY