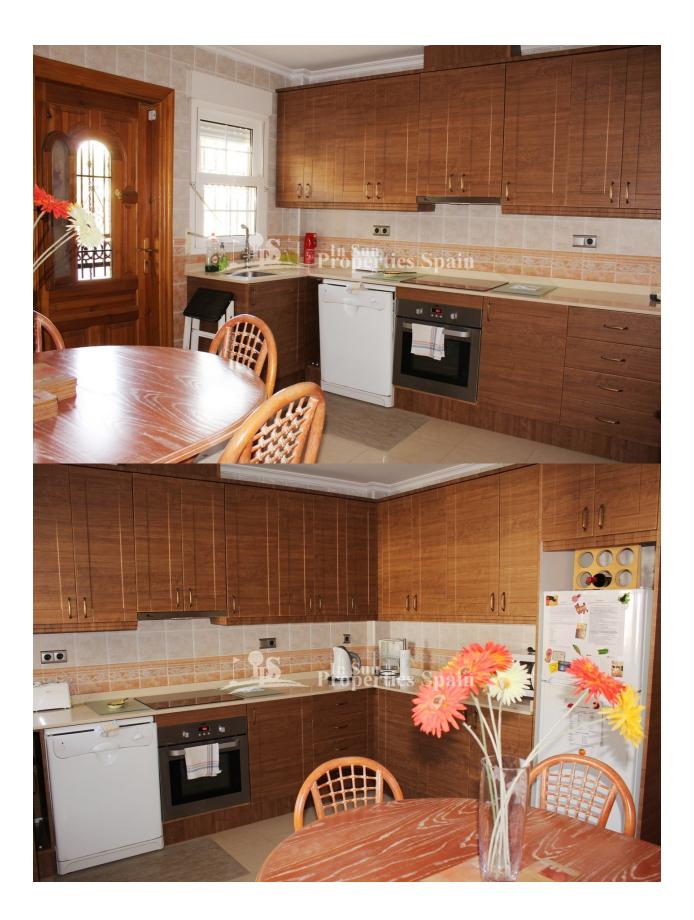

### BESKRIVELSE

**REF: # 4719** 

Occupying one of the largest plots in this Urbanisation of LOS DOLSES, VILLAMARTIN, this superb Detached Villa close to the park boasts spacious Lounge with fireplace, dining kitchen, bedroom and bathroom to the ground floor. To the first floor, 2 bedrooms and a bathroom. 20m2 roof solarium with sea views and balcony. There is a terrace and private 274m2 garden with 6x4 private swimming pool and pool shower. Off road parking. Central Airconditioning. In Los Dolses you will find two commercial centres. The Rioja and Los Dolses, both commercial centres are about a 10 minute walk to Villamartin Plaza. Close to four 18-hole Golf Courses, 3km to the sandy beaches of Orihuela Costa and 2km to the NEW Shopping Centre Zenia Boulevard! Villamartin offers all year round services including bars, restaurants, outdoor eating and a selection of shops. Nearest Airports: Alicante Airport (50 minutes away).

## PROPERTY GALLERY