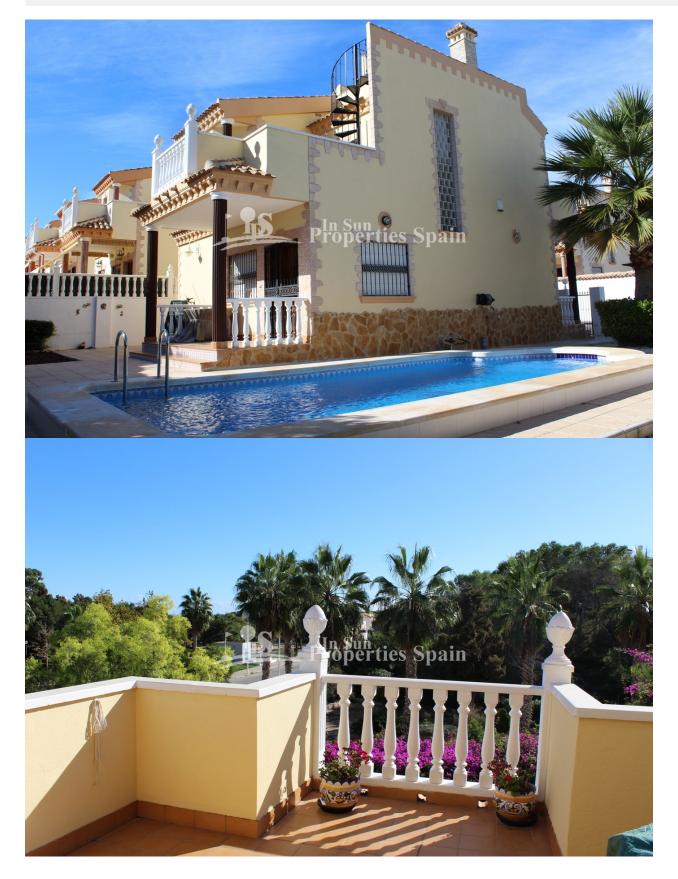

### BESKRIVELSE

**REF: # 4719** 

Occupying one of the largest plots in this Urbanisation of LOS DOLSES, VILLAMARTIN, this superb Detached Villa close to the park boasts spacious Lounge with fireplace, dining kitchen, bedroom and bathroom to the ground floor. To the first floor, 2 bedrooms and a bathroom. 20m2 roof solarium with sea views and balcony. There is a terrace and private 274m2 garden with 6x4 private swimming pool and pool shower. Off road parking. Central Airconditioning. In Los Dolses you will find two commercial centres. The Rioja and Los Dolses, both commercial centres are about a 10 minute walk to Villamartin Plaza. Close to four 18-hole Golf Courses, 3km to the sandy beaches of Orihuela Costa and 2km to the NEW Shopping Centre Zenia Boulevard! Villamartin offers all year round services including bars, restaurants, outdoor eating and a selection of shops. Nearest Airports: Alicante Airport (50 minutes away).