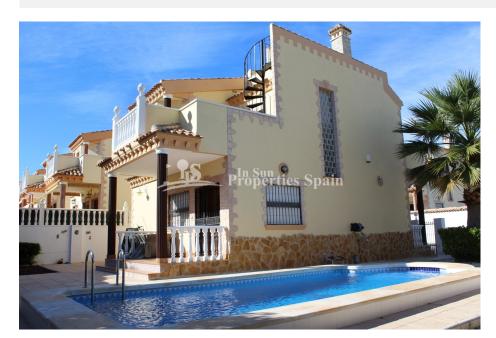

### BESKRIVELSE

**REF: # 4719** 

Occupying one of the largest plots in this Urbanisation of LOS DOLSES, VILLAMARTIN, this superb Detached Villa close to the park boasts spacious Lounge with fireplace, dining kitchen, bedroom and bathroom to the ground floor. To the first floor, 2 bedrooms and a bathroom. 20m2 roof solarium with sea views and balcony. There is a terrace and private 274m2 garden with 6x4 private swimming pool and pool shower. Off road parking. Central Airconditioning. In Los Dolses you will find two commercial centres. The Rioja and Los Dolses, both commercial centres are about a 10 minute walk to Villamartin Plaza. Close to four 18-hole Golf Courses, 3km to the sandy beaches of Orihuela Costa and 2km to the NEW Shopping Centre Zenia Boulevard! Villamartin offers all year round services including bars, restaurants, outdoor eating and a selection of shops. Nearest Airports: Alicante Airport (50 minutes away).