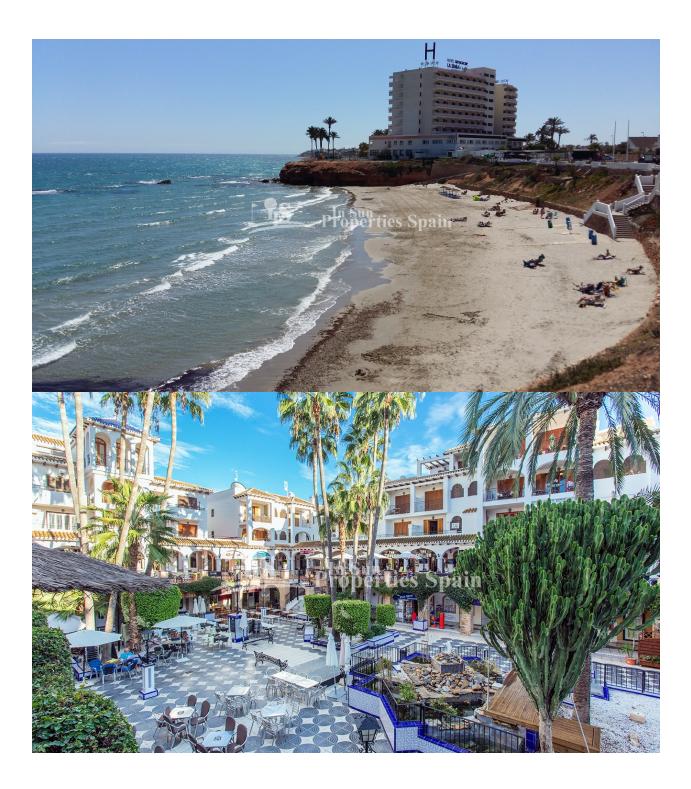

### BESKRIVELSE

**REF: # 4719** 

Occupying one of the largest plots in this Urbanisation of LOS DOLSES, VILLAMARTIN, this superb Detached Villa close to the park boasts spacious Lounge with fireplace, dining kitchen, bedroom and bathroom to the ground floor. To the first floor, 2 bedrooms and a bathroom. 20m2 roof solarium with sea views and balcony. There is a terrace and private 274m2 garden with 6x4 private swimming pool and pool shower. Off road parking. Central Airconditioning. In Los Dolses you will find two commercial centres. The Rioja and Los Dolses, both commercial centres are about a 10 minute walk to Villamartin Plaza. Close to four 18-hole Golf Courses, 3km to the sandy beaches of Orihuela Costa and 2km to the NEW Shopping Centre Zenia Boulevard! Villamartin offers all year round services including bars, restaurants, outdoor eating and a selection of shops. Nearest Airports: Alicante Airport (50 minutes away).