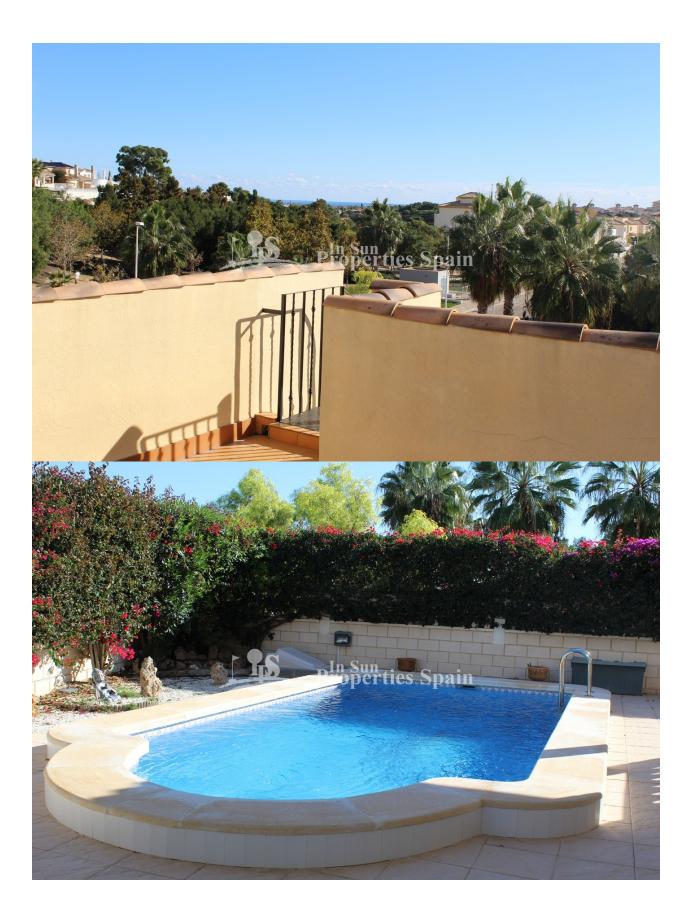

### BESKRIVELSE

**REF: # 4719** 

Occupying one of the largest plots in this Urbanisation of LOS DOLSES, VILLAMARTIN, this superb Detached Villa close to the park boasts spacious Lounge with fireplace, dining kitchen, bedroom and bathroom to the ground floor. To the first floor, 2 bedrooms and a bathroom. 20m2 roof solarium with sea views and balcony. There is a terrace and private 274m2 garden with 6x4 private swimming pool and pool shower. Off road parking. Central Airconditioning. In Los Dolses you will find two commercial centres. The Rioja and Los Dolses, both commercial centres are about a 10 minute walk to Villamartin Plaza. Close to four 18-hole Golf Courses, 3km to the sandy beaches of Orihuela Costa and 2km to the NEW Shopping Centre Zenia Boulevard! Villamartin offers all year round services including bars, restaurants, outdoor eating and a selection of shops. Nearest Airports: Alicante Airport (50 minutes away).