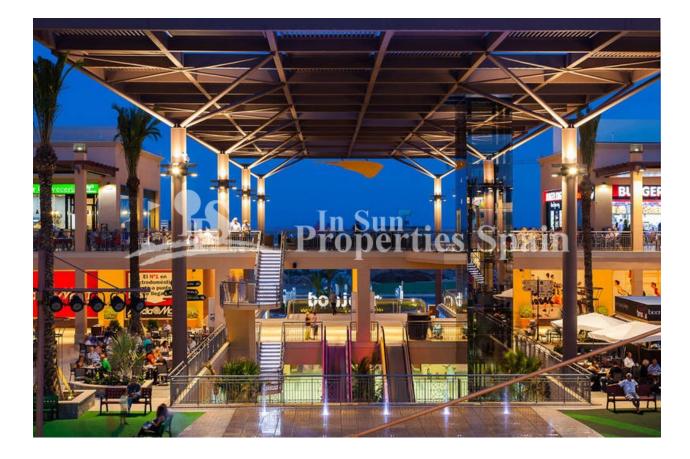

### BESKRIVELSE

**REF: # 4719** 

Occupying one of the largest plots in this Urbanisation of LOS DOLSES, VILLAMARTIN, this superb Detached Villa close to the park boasts spacious Lounge with fireplace, dining kitchen, bedroom and bathroom to the ground floor. To the first floor, 2 bedrooms and a bathroom. 20m2 roof solarium with sea views and balcony. There is a terrace and private 274m2 garden with 6x4 private swimming pool and pool shower. Off road parking. Central Airconditioning. In Los Dolses you will find two commercial centres. The Rioja and Los Dolses, both commercial centres are about a 10 minute walk to Villamartin Plaza. Close to four 18-hole Golf Courses, 3km to the sandy beaches of Orihuela Costa and 2km to the NEW Shopping Centre Zenia Boulevard! Villamartin offers all year round services including bars, restaurants, outdoor eating and a selection of shops. Nearest Airports: Alicante Airport (50 minutes away).