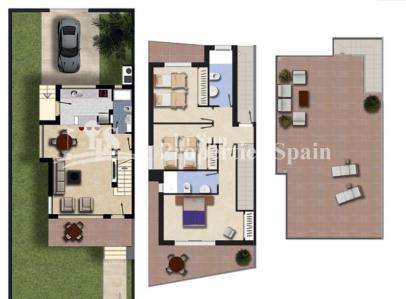

## QUESADA-ROJALES (DONA PEPA)

| INFO               |                                |  |
|--------------------|--------------------------------|--|
| PRIS:              | 265.000 €                      |  |
| BOLIG TYPE:        | Rekkehus                       |  |
| STED:              | Quesada-Rojales<br>(Dona Pepa) |  |
| SOVEROM:           | 3                              |  |
| Bad:               | 3                              |  |
| BOAREAL ( m2<br>): | 128                            |  |
| TOMT ( m2 ):       | -                              |  |
| Terrasse ( m2 ):   | 83                             |  |
| ÅR:                |                                |  |
| ETASJER:           | -                              |  |
| MELDING            | -                              |  |

## BESKRIVELSE

**REF: # 5768** 

Delivery Feb 2019. Allegra Residential in urbanisation DOÑA PEPA is a lovely complex where you can find different model of properties; apartments and townhouses. It's a gated residential, with beautiful green areas, communal swimming pools and parking, designed in Mediterranean style. Ivory townhouses are spacious (up to 127,5m2) have 3 or 4 bedrooms, 3 bathrooms, 3 terraces, a storeroom, private minimum 110m2 garden and private minimum 55m2 roof terrace. Doña Pepa is an elegant urbanization with wide avenues, wonderful views to the Natural Park and the salt lakes with a wide range of leisure activities and all the necessary amenities without having to take a car. It is only 30 minutes away from international airports, 35 minutes from Alicante and 5 minutes from the most beautiful beaches of the Costa Blanca. It is an area with good annual temperatures and a great atmosphere. The area of Doña Pepa has a widely varied infrastructure offering a multitude of shops, supemarkets, restaurants, cafes, medical centers, pharmacies, golf courses, banks, a 4\* Hotel with a Spa, a church, a social center, a cultural center, sports areas, an aquapark, a school, two natural parks, a religious center and high quality shopping complexes. Also available with 4 bedrooms, 3 bathrooms - price from €279,000.

## PROPERTY GALLERY

Allegra

Model: Ivory 3 Dorm Property: 127,5m<sup>2</sup> Garden: 110-168m<sup>2</sup> Solarium: 55m<sup>2</sup> 3 Bedrooms 3 Bathrooms

"OUR EXPERIENCE IS YOUR GUARANTEE"