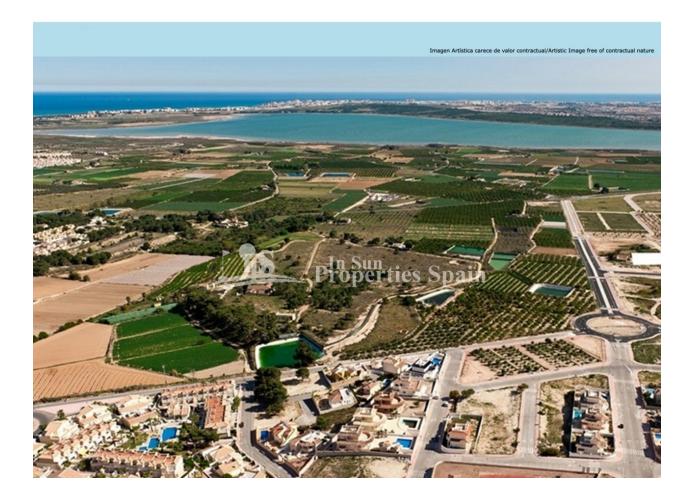

## BESKRIVELSE

**REF: # 5768** 

Delivery Feb 2019. Allegra Residential in urbanisation DOÑA PEPA is a lovely complex where you can find different model of properties; apartments and townhouses. It's a gated residential, with beautiful green areas, communal swimming pools and parking, designed in Mediterranean style. Ivory townhouses are spacious (up to 127,5m2) have 3 or 4 bedrooms, 3 bathrooms, 3 terraces, a storeroom, private minimum 110m2 garden and private minimum 55m2 roof terrace. Doña Pepa is an elegant urbanization with wide avenues, wonderful views to the Natural Park and the salt lakes with a wide range of leisure activities and all the necessary amenities without having to take a car. It is only 30 minutes away from international airports, 35 minutes from Alicante and 5 minutes from the most beautiful beaches of the Costa Blanca. It is an area with good annual temperatures and a great atmosphere. The area of Doña Pepa has a widely varied infrastructure offering a multitude of shops, supemarkets, restaurants, cafes, medical centers, pharmacies, golf courses, banks, a 4\* Hotel with a Spa, a church, a social center, a cultural center, sports areas, an aquapark, a school, two natural parks, a religious center and high quality shopping complexes. Also available with 4 bedrooms, 3 bathrooms - price from €279,000.