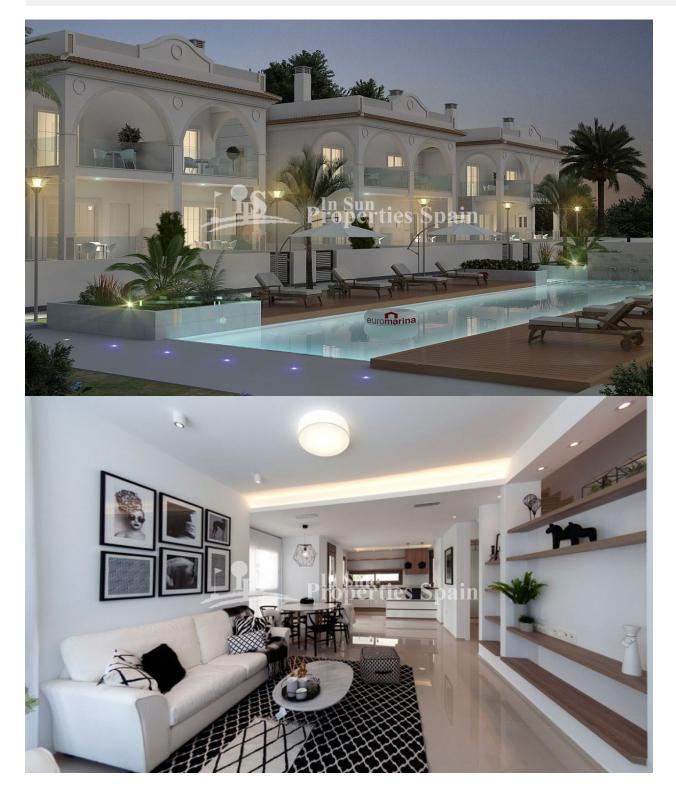

## BESKRIVELSE

**REF: # 5768** 

Delivery Feb 2019. Allegra Residential in urbanisation DOÑA PEPA is a lovely complex where you can find different model of properties; apartments and townhouses. It's a gated residential, with beautiful green areas, communal swimming pools and parking, designed in Mediterranean style. Ivory townhouses are spacious (up to 127,5m2) have 3 or 4 bedrooms, 3 bathrooms, 3 terraces, a storeroom, private minimum 110m2 garden and private minimum 55m2 roof terrace. Doña Pepa is an elegant urbanization with wide avenues, wonderful views to the Natural Park and the salt lakes with a wide range of leisure activities and all the necessary amenities without having to take a car. It is only 30 minutes away from international airports, 35 minutes from Alicante and 5 minutes from the most beautiful beaches of the Costa Blanca. It is an area with good annual temperatures and a great atmosphere. The area of Doña Pepa has a widely varied infrastructure offering a multitude of shops, supemarkets, restaurants, cafes, medical centers, pharmacies, golf courses, banks, a 4\* Hotel with a Spa, a church, a social center, a cultural center, sports areas, an aquapark, a school, two natural parks, a religious center and high quality shopping complexes. Also available with 4 bedrooms, 3 bathrooms - price from €279,000.

## PROPERTY GALLERY

Allegra

Model: Ivory 3 Dorm Property: 127,5m<sup>2</sup> Garden: 110-168m<sup>2</sup> Solarium: 55m<sup>2</sup> 3 Bedrooms 3 Bathrooms

"OUR EXPERIENCE IS YOUR GUARANTEE"