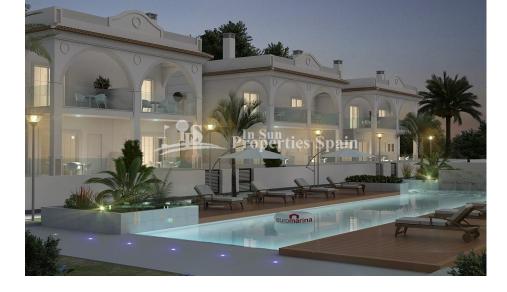

## BESKRIVELSE

**REF: # 5768** 

Delivery Feb 2019. Allegra Residential in urbanisation DOÑA PEPA is a lovely complex where you can find different model of properties; apartments and townhouses. It's a gated residential, with beautiful green areas, communal swimming pools and parking, designed in Mediterranean style. Ivory townhouses are spacious (up to 127,5m2) have 3 or 4 bedrooms, 3 bathrooms, 3 terraces, a storeroom, private minimum 110m2 garden and private minimum 55m2 roof terrace. Doña Pepa is an elegant urbanization with wide avenues, wonderful views to the Natural Park and the salt lakes with a wide range of leisure activities and all the necessary amenities without having to take a car. It is only 30 minutes away from international airports, 35 minutes from Alicante and 5 minutes from the most beautiful beaches of the Costa Blanca. It is an area with good annual temperatures and a great atmosphere. The area of Doña Pepa has a widely varied infrastructure offering a multitude of shops, supemarkets, restaurants, cafes, medical centers, pharmacies, golf courses, banks, a 4\* Hotel with a Spa, a church, a social center, a cultural center, sports areas, an aquapark, a school, two natural parks, a religious center and high quality shopping complexes. Also available with 4 bedrooms, 3 bathrooms - price from €279,000.

## PROPERTY GALLERY

Allegra

Model: Ivory 3 Dorm Property: 127,5m<sup>2</sup> Garden: 110-168m<sup>2</sup> Solarium: 55m<sup>2</sup> 3 Bedrooms 3 Bathrooms

"OUR EXPERIENCE IS YOUR GUARANTEE"