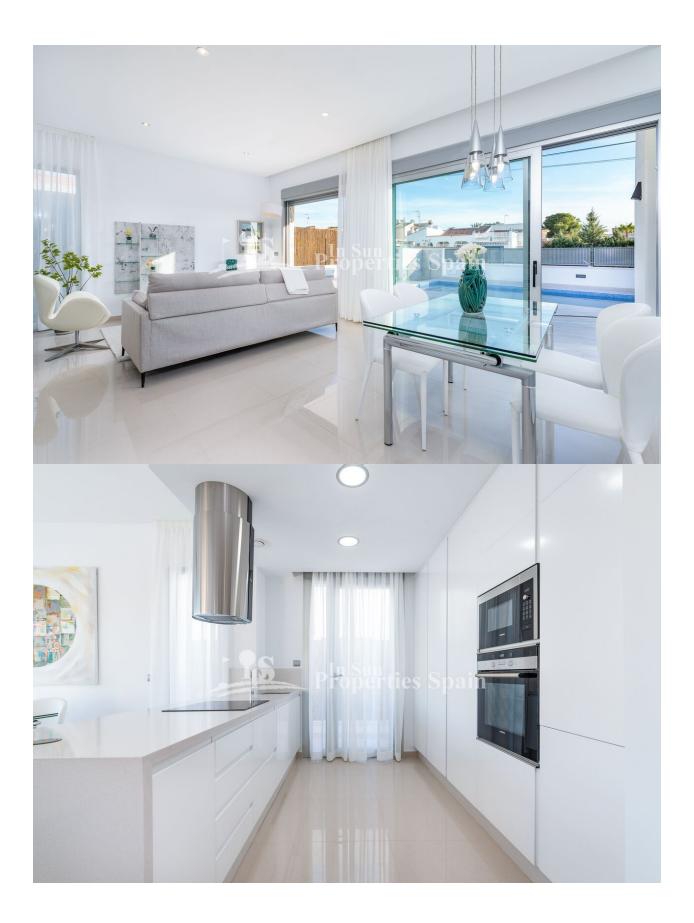

## BESKRIVELSE

This is a superb new project comprising of 4 luxury villas with modern design and large south facing plots of 400m2. The villas are distributed on one floor only and comprises of 3 bedrooms, 2 bathrooms (1 bathroom is en-suite), spacious living room, modern open plan kitchen and a laundry room. From the living room there is direct access through large sliding doors to the terrace and to the private pool. This Villa is KEY READY, FULLY FURNISHED with curtains and white goods plus solarium and off-road parking. The villas are located just a few minutes from the best beaches of Torrevieja and close to some of the best golf courses in the area. Walking distance to both shops and restaurants.Torrevieja centre is minutes by car and there are some splendid walks by the Natural Park with beautiful routes and you are close to some of the best beaches such as La Mata and Guardamar.