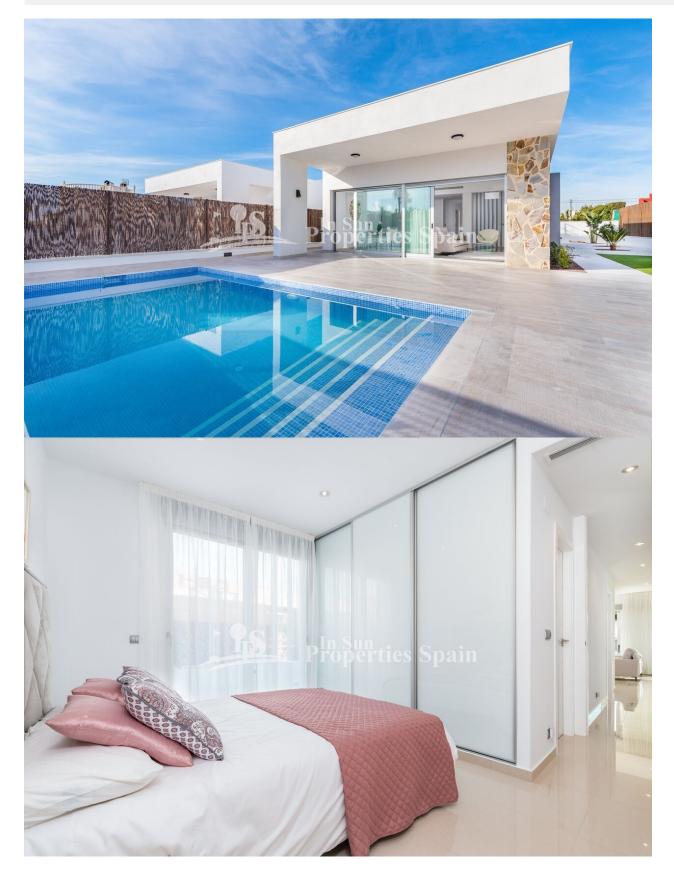

## BESKRIVELSE

This is a superb new project comprising of 4 luxury villas with modern design and large south facing plots of 400m2. The villas are distributed on one floor only and comprises of 3 bedrooms, 2 bathrooms (1 bathroom is en-suite), spacious living room, modern open plan kitchen and a laundry room. From the living room there is direct access through large sliding doors to the terrace and to the private pool. This Villa is KEY READY, FULLY FURNISHED with curtains and white goods plus solarium and off-road parking. The villas are located just a few minutes from the best beaches of Torrevieja and close to some of the best golf courses in the area. Walking distance to both shops and restaurants.Torrevieja centre is minutes by car and there are some splendid walks by the Natural Park with beautiful routes and you are close to some of the best beaches such as La Mata and Guardamar.

# PROPERTY GALLERY

"OUR EXPERIENCE IS YOUR GUARANTEE"