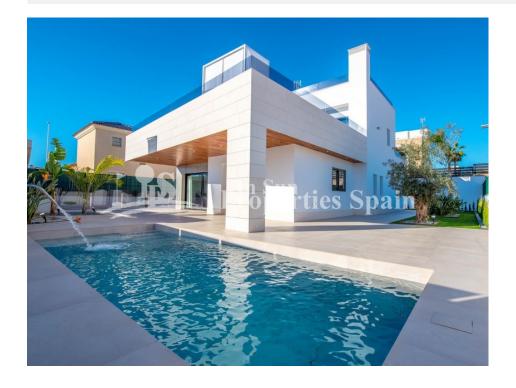

### **BESKRIVELSE**

SIMPLY STUNNING new KEY IN HAND Detached Villa `Laurel Model' located in LA ZENIA. This luxurious Villa occupies a 569m2 plot and boasts 3 bedrooms and 3 bathrooms, all en-suite and complete with fitted wardrobes. The living and dining space is spacious and stylish, and the kitchen is modern and sleek with Siemens appliances. There is a large 62m2 solarium with magnificent sea views and plenty of space for sunbathing. Around your luxurious private swimming POOL you have a beautiful garden and a large patio space which is the perfect setting for barbecues under the evening stars. There is also a basement of 128m2 and 97m2 of parking space. The property comes with white goods, Porcelanosa materials and finish, under floor heating and lighting pack. The location could not be better! Right next to the best shopping in the region, La Zenia Boulevard, 5 minutes drive from some of the most amazing beaches in the world!