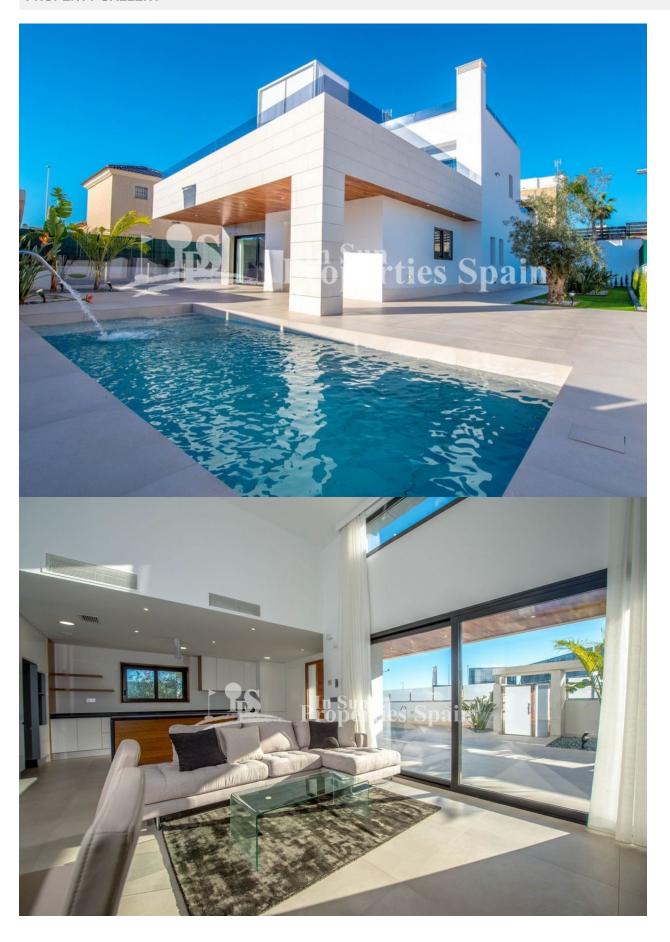

### **BESKRIVELSE**

SIMPLY STUNNING new KEY IN HAND Detached Villa `Laurel Model' located in LA ZENIA. This luxurious Villa occupies a 569m2 plot and boasts 3 bedrooms and 3 bathrooms, all en-suite and complete with fitted wardrobes. The living and dining space is spacious and stylish, and the kitchen is modern and sleek with Siemens appliances. There is a large 62m2 solarium with magnificent sea views and plenty of space for sunbathing. Around your luxurious private swimming POOL you have a beautiful garden and a large patio space which is the perfect setting for barbecues under the evening stars. There is also a basement of 128m2 and 97m2 of parking space. The property comes with white goods, Porcelanosa materials and finish, under floor heating and lighting pack. The location could not be better! Right next to the best shopping in the region, La Zenia Boulevard, 5 minutes drive from some of the most amazing beaches in the world!

# **HAGE TERASSER**

- Ooverbygd terasse
- Åpen terasse
- Utebelysning
- Opparbeidet hage
- Inngjerdet
- Stein murer
- Elektrisk port
- Privat hage

• Stein