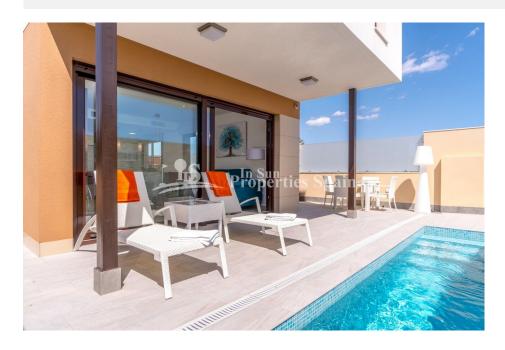

## **BESKRIVELSE**

Last available Detached Villa in the small Spanish town of SAN PEDRO DEL PINATAR. Key Ready and includes Furniture, Solarium, Fridge, Oven and Glass screen in the shower. Set between two seas; the Mediterranean Sea and the Mar Menor (Small Sea) the villa offers 3 bedrooms and 2 full bathrooms plus a private swimming pool. This model is of 105m2, has three bedrooms and a bathroom on the first floor with the second bathroom to the ground floor. It is on a 156m2 plot with private garden and solarium. In addition included is a fully equipped kitchen, Pre-Installation of AC, built in lined wardrobes, aluminium windows, security front door and artificial grass in the garden. The residents of this unique location can enjoy both the warm waters of the Mediterranean Sea (Just 2km away) and the salt Laguna of Mar Menor, the largest salty lake in Europe. Mar Menor is ideal for bathing small children with its shallow and calm waters, as well as for practicing a variety of water sports such as swimming, paddle surfing, kayaking and windsurfing.