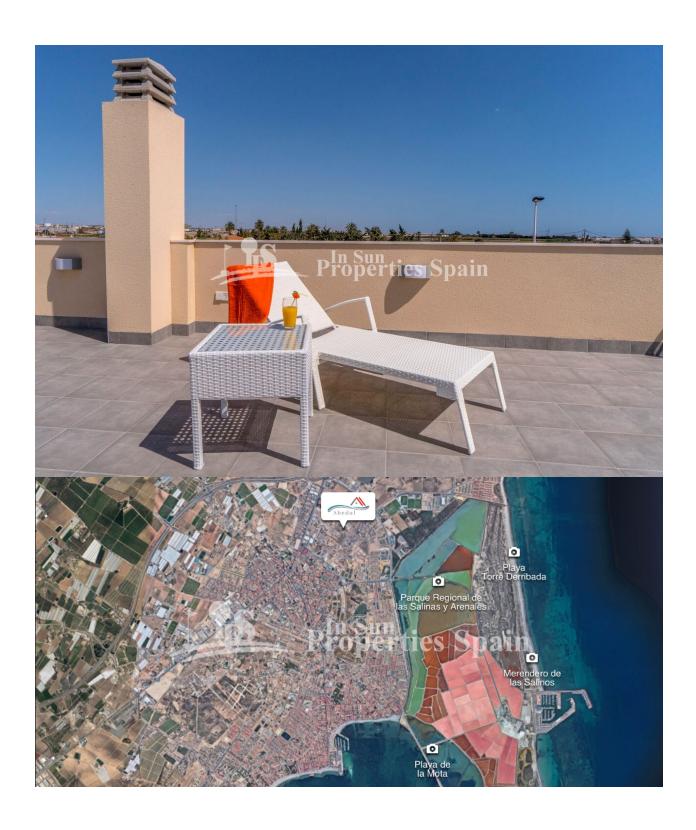

## **BESKRIVELSE**

Last available Detached Villa in the small Spanish town of SAN PEDRO DEL PINATAR. Key Ready and includes Furniture, Solarium, Fridge, Oven and Glass screen in the shower. Set between two seas; the Mediterranean Sea and the Mar Menor (Small Sea) the villa offers 3 bedrooms and 2 full bathrooms plus a private swimming pool. This model is of 105m2, has three bedrooms and a bathroom on the first floor with the second bathroom to the ground floor. It is on a 156m2 plot with private garden and solarium. In addition included is a fully equipped kitchen, Pre-Installation of AC, built in lined wardrobes, aluminium windows, security front door and artificial grass in the garden. The residents of this unique location can enjoy both the warm waters of the Mediterranean Sea (Just 2km away) and the salt Laguna of Mar Menor, the largest salty lake in Europe. Mar Menor is ideal for bathing small children with its shallow and calm waters, as well as for practicing a variety of water sports such as swimming, paddle surfing, kayaking and windsurfing.

#### **HAGE TERASSER EXTRA**

- Ooverbygd terasseÅpen terasse
- Opparbeidet hage
- Stein murer

Furnished

• Privat hage

- Innebygde garderoberSikkerhets dør
- Vinduer med dobbelt glass

- Åpent kjøkken
- Hvitevarer