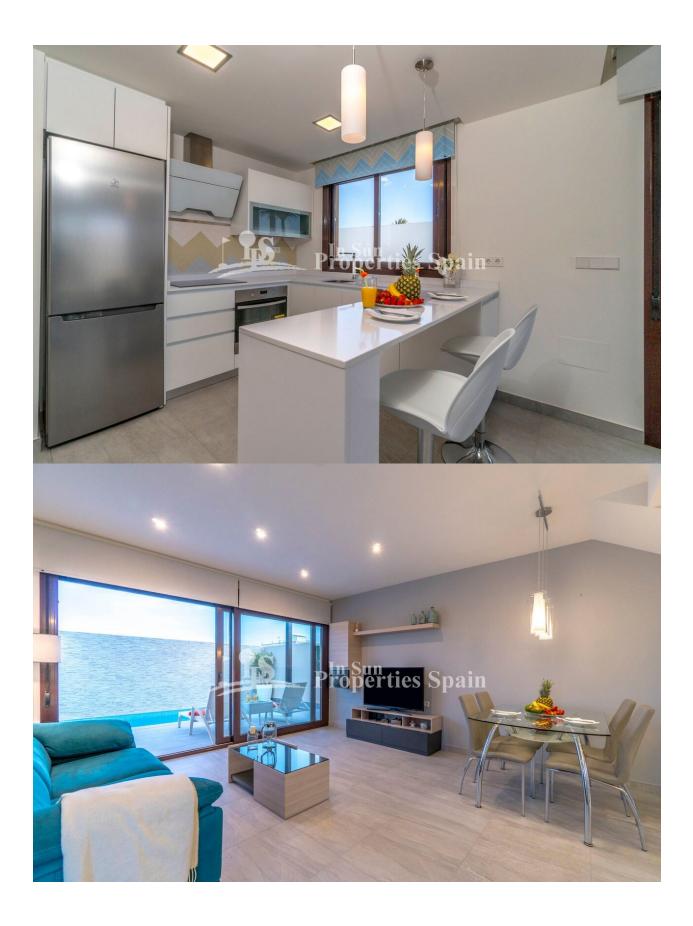

## **BESKRIVELSE**

Last available Detached Villa in the small Spanish town of SAN PEDRO DEL PINATAR. Key Ready and includes Furniture, Solarium, Fridge, Oven and Glass screen in the shower. Set between two seas; the Mediterranean Sea and the Mar Menor (Small Sea) the villa offers 3 bedrooms and 2 full bathrooms plus a private swimming pool. This model is of 105m2, has three bedrooms and a bathroom on the first floor with the second bathroom to the ground floor. It is on a 156m2 plot with private garden and solarium. In addition included is a fully equipped kitchen, Pre-Installation of AC, built in lined wardrobes, aluminium windows, security front door and artificial grass in the garden. The residents of this unique location can enjoy both the warm waters of the Mediterranean Sea (Just 2km away) and the salt Laguna of Mar Menor, the largest salty lake in Europe. Mar Menor is ideal for bathing small children with its shallow and calm waters, as well as for practicing a variety of water sports such as swimming, paddle surfing, kayaking and windsurfing.