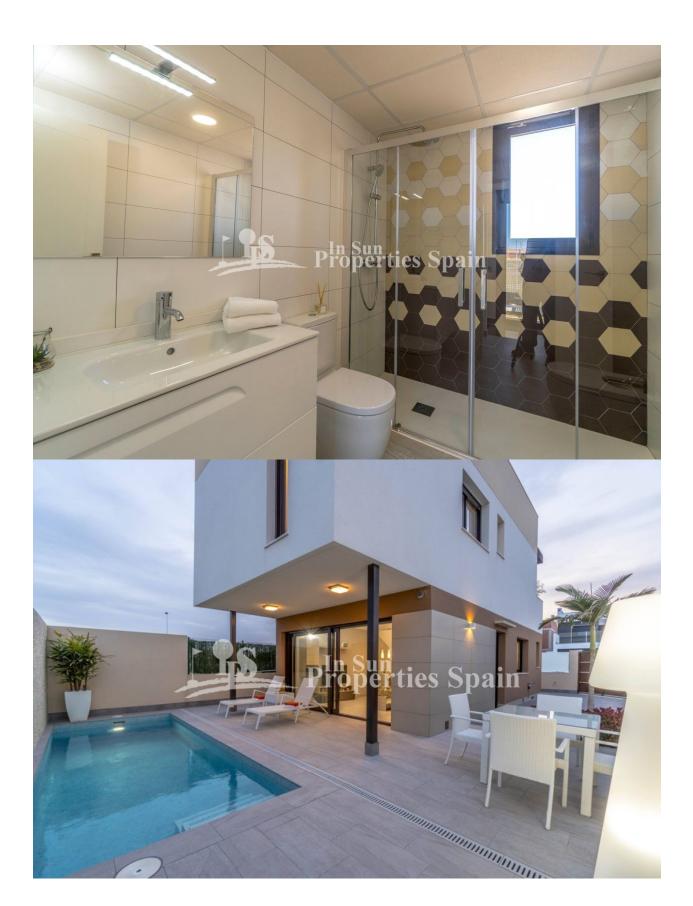

## **BESKRIVELSE**

Last available Detached Villa in the small Spanish town of SAN PEDRO DEL PINATAR. Key Ready and includes Furniture, Solarium, Fridge, Oven and Glass screen in the shower. Set between two seas; the Mediterranean Sea and the Mar Menor (Small Sea) the villa offers 3 bedrooms and 2 full bathrooms plus a private swimming pool. This model is of 105m2, has three bedrooms and a bathroom on the first floor with the second bathroom to the ground floor. It is on a 156m2 plot with private garden and solarium. In addition included is a fully equipped kitchen, Pre-Installation of AC, built in lined wardrobes, aluminium windows, security front door and artificial grass in the garden. The residents of this unique location can enjoy both the warm waters of the Mediterranean Sea (Just 2km away) and the salt Laguna of Mar Menor, the largest salty lake in Europe. Mar Menor is ideal for bathing small children with its shallow and calm waters, as well as for practicing a variety of water sports such as swimming, paddle surfing, kayaking and windsurfing.