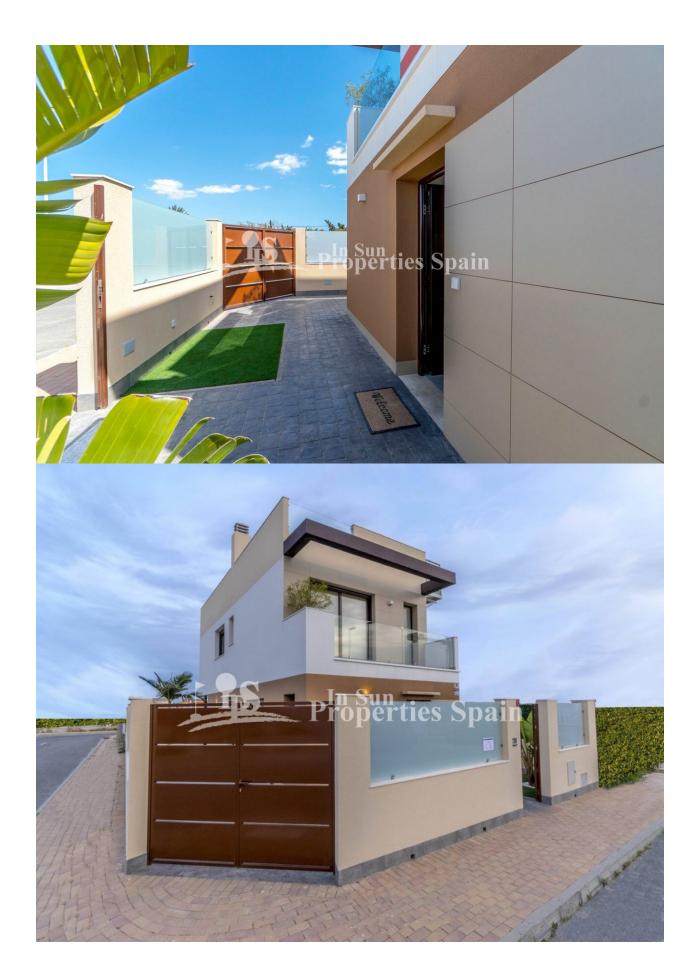

## **BESKRIVELSE**

Last available Detached Villa in the small Spanish town of SAN PEDRO DEL PINATAR. Key Ready and includes Furniture, Solarium, Fridge, Oven and Glass screen in the shower. Set between two seas; the Mediterranean Sea and the Mar Menor (Small Sea) the villa offers 3 bedrooms and 2 full bathrooms plus a private swimming pool. This model is of 105m2, has three bedrooms and a bathroom on the first floor with the second bathroom to the ground floor. It is on a 156m2 plot with private garden and solarium. In addition included is a fully equipped kitchen, Pre-Installation of AC, built in lined wardrobes, aluminium windows, security front door and artificial grass in the garden. The residents of this unique location can enjoy both the warm waters of the Mediterranean Sea (Just 2km away) and the salt Laguna of Mar Menor, the largest salty lake in Europe. Mar Menor is ideal for bathing small children with its shallow and calm waters, as well as for practicing a variety of water sports such as swimming, paddle surfing, kayaking and windsurfing.