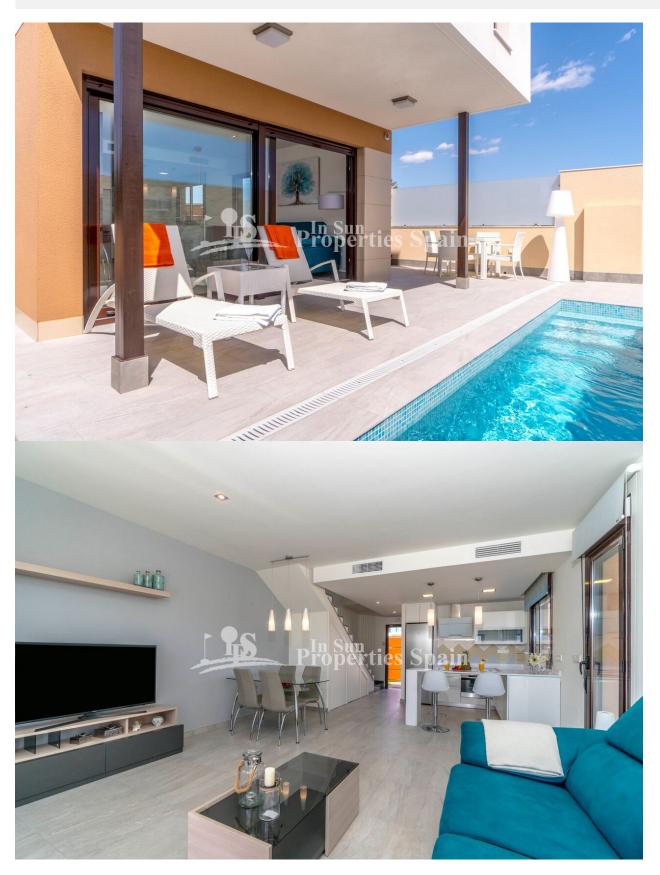

## **BESKRIVELSE**

Last available Detached Villa in the small Spanish town of SAN PEDRO DEL PINATAR. Key Ready and includes Furniture, Solarium, Fridge, Oven and Glass screen in the shower. Set between two seas; the Mediterranean Sea and the Mar Menor (Small Sea) the villa offers 3 bedrooms and 2 full bathrooms plus a private swimming pool. This model is of 105m2, has three bedrooms and a bathroom on the first floor with the second bathroom to the ground floor. It is on a 156m2 plot with private garden and solarium. In addition included is a fully equipped kitchen, Pre-Installation of AC, built in lined wardrobes, aluminium windows, security front door and artificial grass in the garden. The residents of this unique location can enjoy both the warm waters of the Mediterranean Sea (Just 2km away) and the salt Laguna of Mar Menor, the largest salty lake in Europe. Mar Menor is ideal for bathing small children with its shallow and calm waters, as well as for practicing a variety of water sports such as swimming, paddle surfing, kayaking and windsurfing.