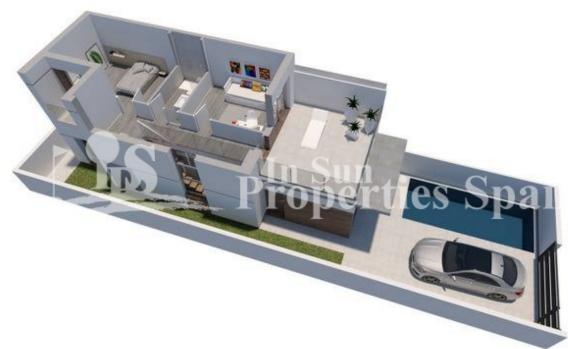

### **ORIHUELA COSTA (DAYA VIEJA)**

| INFO               |                                |
|--------------------|--------------------------------|
| PRIS:              | 238.000 €                      |
| BOLIG TYPE:        | Villa (Semi<br>detached)       |
| STED:              | Orihuela Costa<br>(Daya Vieja) |
| SOVEROM:           | 3                              |
| Bad:               | 3                              |
| BOAREAL ( m2<br>): | 160                            |
| TOMT ( m2 ):       | 167                            |
| Terrasse ( m2 ):   | 29                             |
| ÅR:                |                                |
| ETASJER:           | -                              |
| MELDING            | -                              |

#### **BESKRIVELSE**

Carla Villas III is the next phase released at this development in DAYA VIEJA. It is formed by semi-detached villas in the heart of Vega Baja. Daya Vieja is located south of the province of Alicante. It is a quiet agricultural town, which has excellent communications with the main cities, through the AP-7 in less than 30 minutes and it is very easy to reach the beaches of Guardamar and Torrevieja, or the airport of Alicante. It has some services, although the main ones are in Daya Nueva and San Fulgencio, 5 minutes by car; and the Almoradi, just 10 minutes. In this quiet enclave, is the residential Carla Villas, a set of 8 semi-detached villas, with modern lines. The houses have 3 bedrooms, 2 bathrooms plus separate wc. set on plots from 165m2 with private pool. In addition, the homes offer the option of a roof solarium. Key ready options, plus others with completion in Nov 21 or April 2022.