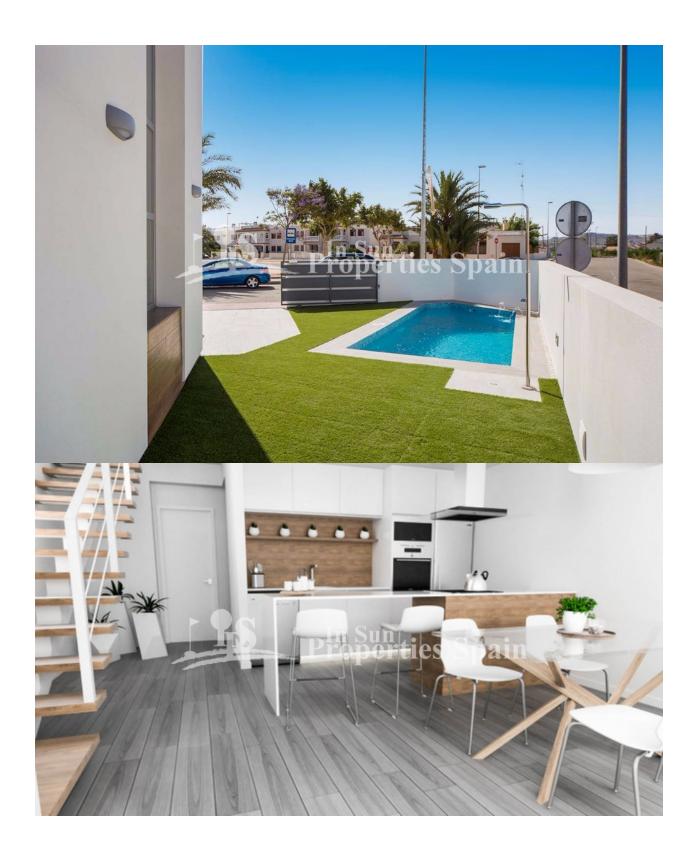

#### **BESKRIVELSE**

Carla Villas III is the next phase released at this development in DAYA VIEJA. It is formed by semi-detached villas in the heart of Vega Baja. Daya Vieja is located south of the province of Alicante. It is a quiet agricultural town, which has excellent communications with the main cities, through the AP-7 in less than 30 minutes and it is very easy to reach the beaches of Guardamar and Torrevieja, or the airport of Alicante. It has some services, although the main ones are in Daya Nueva and San Fulgencio, 5 minutes by car; and the Almoradi, just 10 minutes. In this quiet enclave, is the residential Carla Villas, a set of 8 semi-detached villas, with modern lines. The houses have 3 bedrooms, 2 bathrooms plus separate wc. set on plots from 165m2 with private pool. In addition, the homes offer the option of a roof solarium. Key ready options, plus others with completion in Nov 21 or April 2022.