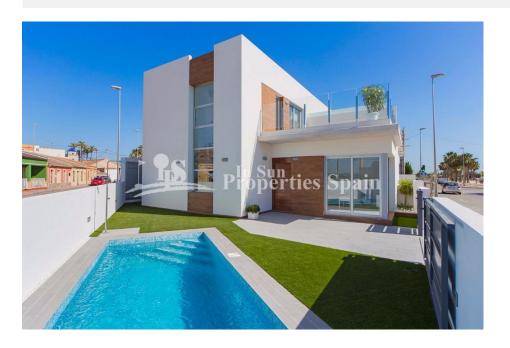

#### **BESKRIVELSE**

Carla Villas III is the next phase released at this development in DAYA VIEJA. It is formed by semi-detached villas in the heart of Vega Baja. Daya Vieja is located south of the province of Alicante. It is a quiet agricultural town, which has excellent communications with the main cities, through the AP-7 in less than 30 minutes and it is very easy to reach the beaches of Guardamar and Torrevieja, or the airport of Alicante. It has some services, although the main ones are in Daya Nueva and San Fulgencio, 5 minutes by car; and the Almoradi, just 10 minutes. In this quiet enclave, is the residential Carla Villas, a set of 8 semi-detached villas, with modern lines. The houses have 3 bedrooms, 2 bathrooms plus separate wc. set on plots from 165m2 with private pool. In addition, the homes offer the option of a roof solarium. Key ready options, plus others with completion in Nov 21 or April 2022.