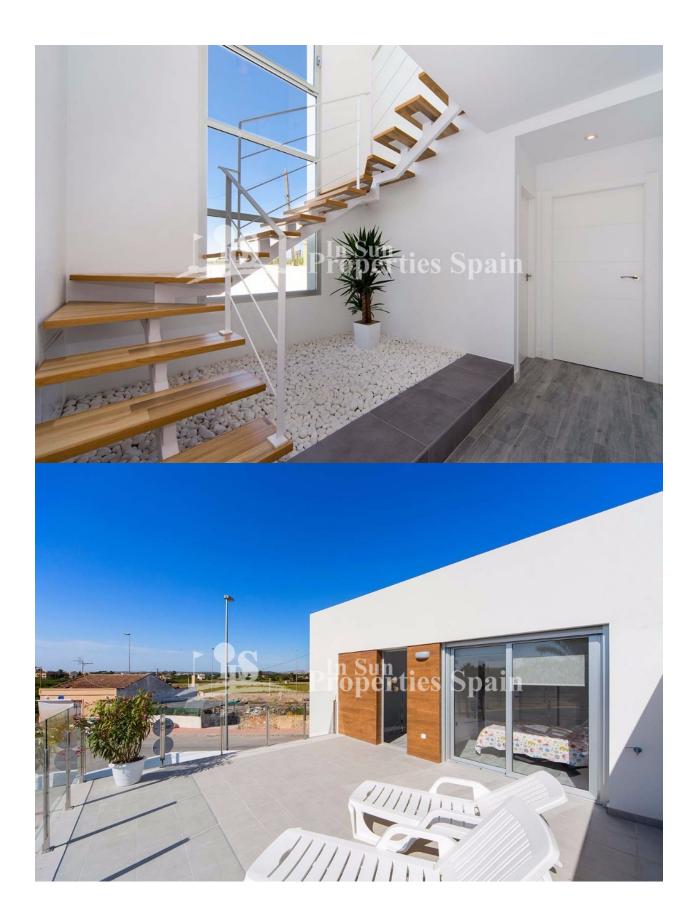

#### **BESKRIVELSE**

Carla Villas III is the next phase released at this development in DAYA VIEJA. It is formed by semi-detached villas in the heart of Vega Baja. Daya Vieja is located south of the province of Alicante. It is a quiet agricultural town, which has excellent communications with the main cities, through the AP-7 in less than 30 minutes and it is very easy to reach the beaches of Guardamar and Torrevieja, or the airport of Alicante. It has some services, although the main ones are in Daya Nueva and San Fulgencio, 5 minutes by car; and the Almoradi, just 10 minutes. In this quiet enclave, is the residential Carla Villas, a set of 8 semi-detached villas, with modern lines. The houses have 3 bedrooms, 2 bathrooms plus separate wc. set on plots from 165m2 with private pool. In addition, the homes offer the option of a roof solarium. Key ready options, plus others with completion in Nov 21 or April 2022.