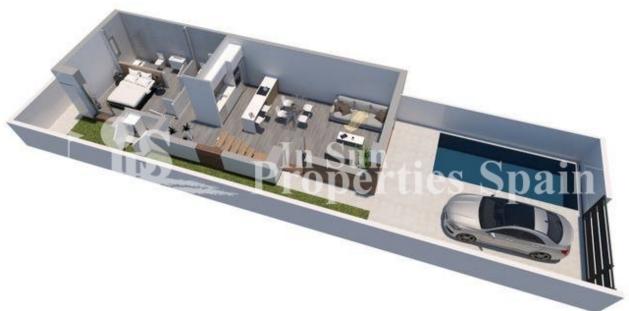

### **ORIHUELA COSTA (DAYA VIEJA)**

| INFO               |                                |
|--------------------|--------------------------------|
| PRIS:              | 238.000 €                      |
| BOLIG TYPE:        | Villa (Semi<br>detached)       |
| STED:              | Orihuela Costa<br>(Daya Vieja) |
| SOVEROM:           | 3                              |
| Bad:               | 3                              |
| BOAREAL ( m2<br>): | 160                            |
| TOMT ( m2 ):       | 167                            |
| Terrasse ( m2 ):   | 29                             |
| ÅR:                |                                |
| ETASJER:           | -                              |
| MELDING            | -                              |

#### **BESKRIVELSE**

Carla Villas III is the next phase released at this development in DAYA VIEJA. It is formed by semi-detached villas in the heart of Vega Baja. Daya Vieja is located south of the province of Alicante. It is a quiet agricultural town, which has excellent communications with the main cities, through the AP-7 in less than 30 minutes and it is very easy to reach the beaches of Guardamar and Torrevieja, or the airport of Alicante. It has some services, although the main ones are in Daya Nueva and San Fulgencio, 5 minutes by car; and the Almoradi, just 10 minutes. In this quiet enclave, is the residential Carla Villas, a set of 8 semi-detached villas, with modern lines. The houses have 3 bedrooms, 2 bathrooms plus separate wc. set on plots from 165m2 with private pool. In addition, the homes offer the option of a roof solarium. Key ready options, plus others with completion in Nov 21 or April 2022.