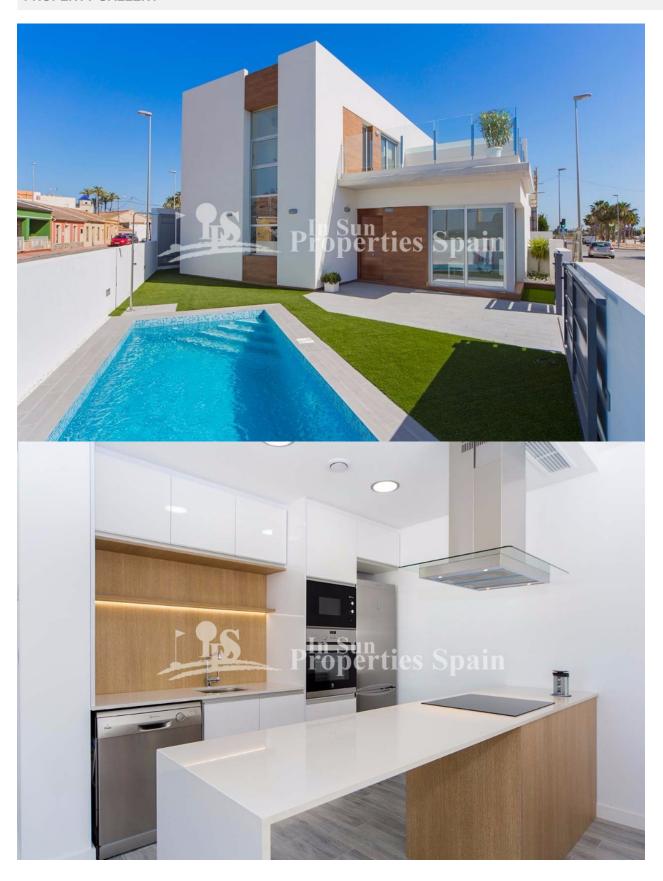

#### **BESKRIVELSE**

Carla Villas III is the next phase released at this development in DAYA VIEJA. It is formed by semi-detached villas in the heart of Vega Baja. Daya Vieja is located south of the province of Alicante. It is a quiet agricultural town, which has excellent communications with the main cities, through the AP-7 in less than 30 minutes and it is very easy to reach the beaches of Guardamar and Torrevieja, or the airport of Alicante. It has some services, although the main ones are in Daya Nueva and San Fulgencio, 5 minutes by car; and the Almoradi, just 10 minutes. In this quiet enclave, is the residential Carla Villas, a set of 8 semi-detached villas, with modern lines. The houses have 3 bedrooms, 2 bathrooms plus separate wc. set on plots from 165m2 with private pool. In addition, the homes offer the option of a roof solarium. Key ready options, plus others with completion in Nov 21 or April 2022.