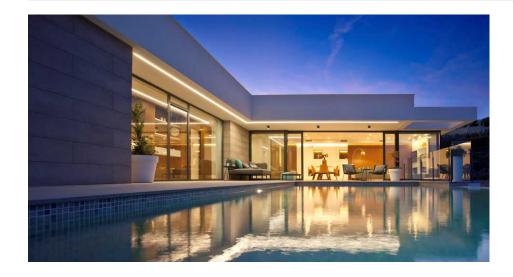

### BESKRIVELSE

The house has been conceived as the union of several open modules and joined by the outside area, creating a fusion between the interior and exterior, obtaining an open, bright and functional housing. Homes of more than 351m2 built on plots of 929m<sup>2</sup> with fantastic sea views and unique sunrises. Distributed in two heights, the upper floor houses a module for the night area, with a large master bedroom with bathroom en suite and two other bedrooms separated by a bathroom that serves both. The day module houses the entrance hall, guest toilet, and the tandem formed by a large living room and kitchen that are integrated or separated, depending on the needs of each moment, through a mobile wall. Both modules converge in the outdoor area with the terrace and infinity pool as protagonists. On the ground floor we find a large space, of more than 68m<sup>2</sup>, destined to a guest apartment, or simply a leisure area, with a private terrace and an independent installation room. With parking space with pergola and storage.

## PROPERTY GALLERY

"OUR EXPERIENCE IS YOUR GUARANTEE"