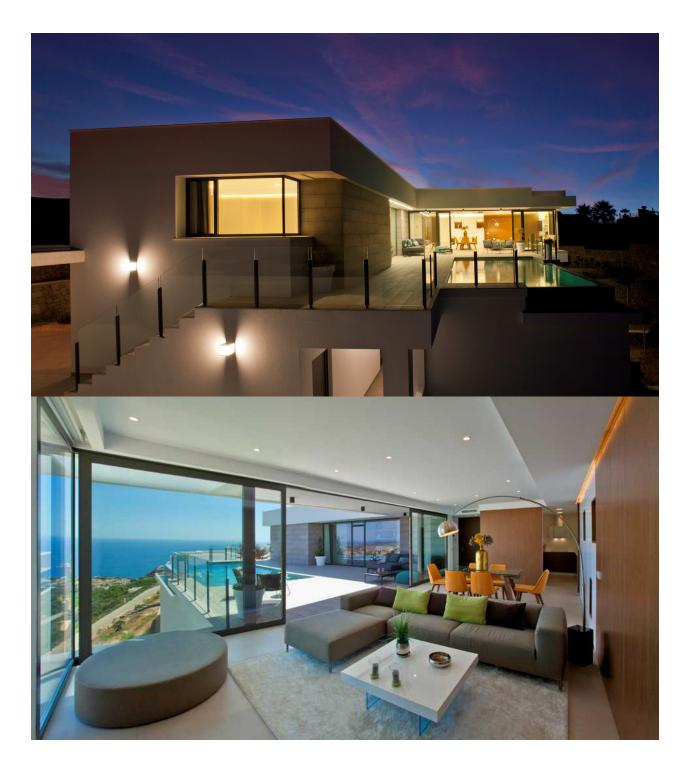

### BESKRIVELSE

The house has been conceived as the union of several open modules and joined by the outside area, creating a fusion between the interior and exterior, obtaining an open, bright and functional housing. Homes of more than 351m2 built on plots of 929m<sup>2</sup> with fantastic sea views and unique sunrises. Distributed in two heights, the upper floor houses a module for the night area, with a large master bedroom with bathroom en suite and two other bedrooms separated by a bathroom that serves both. The day module houses the entrance hall, guest toilet, and the tandem formed by a large living room and kitchen that are integrated or separated, depending on the needs of each moment, through a mobile wall. Both modules converge in the outdoor area with the terrace and infinity pool as protagonists. On the ground floor we find a large space, of more than 68m<sup>2</sup>, destined to a guest apartment, or simply a leisure area, with a private terrace and an independent installation room. With parking space with pergola and storage.