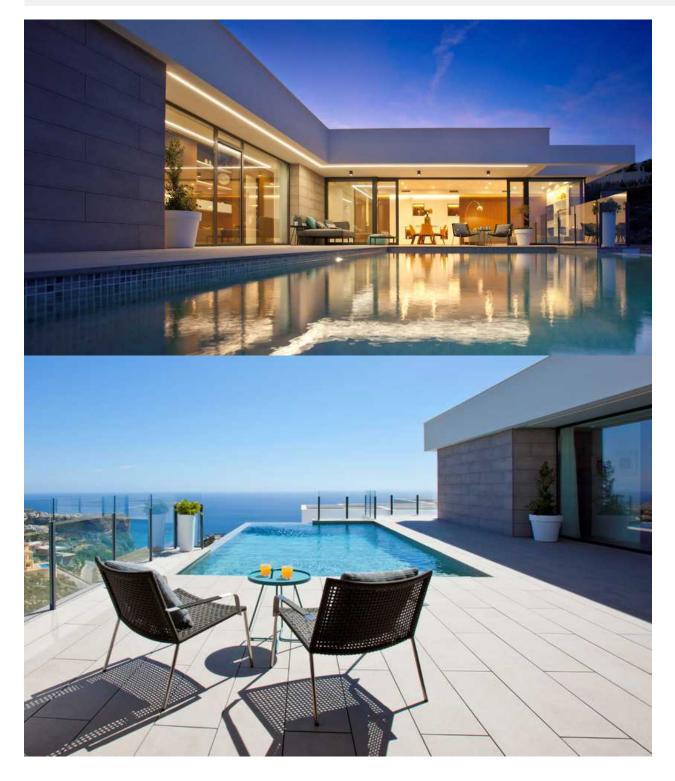

### BESKRIVELSE

The house has been conceived as the union of several open modules and joined by the outside area, creating a fusion between the interior and exterior, obtaining an open, bright and functional housing. Homes of more than 351m2 built on plots of 929m<sup>2</sup> with fantastic sea views and unique sunrises. Distributed in two heights, the upper floor houses a module for the night area, with a large master bedroom with bathroom en suite and two other bedrooms separated by a bathroom that serves both. The day module houses the entrance hall, guest toilet, and the tandem formed by a large living room and kitchen that are integrated or separated, depending on the needs of each moment, through a mobile wall. Both modules converge in the outdoor area with the terrace and infinity pool as protagonists. On the ground floor we find a large space, of more than 68m<sup>2</sup>, destined to a guest apartment, or simply a leisure area, with a private terrace and an independent installation room. With parking space with pergola and storage.

# UTSIKT

- PanoramaSjø utsikt