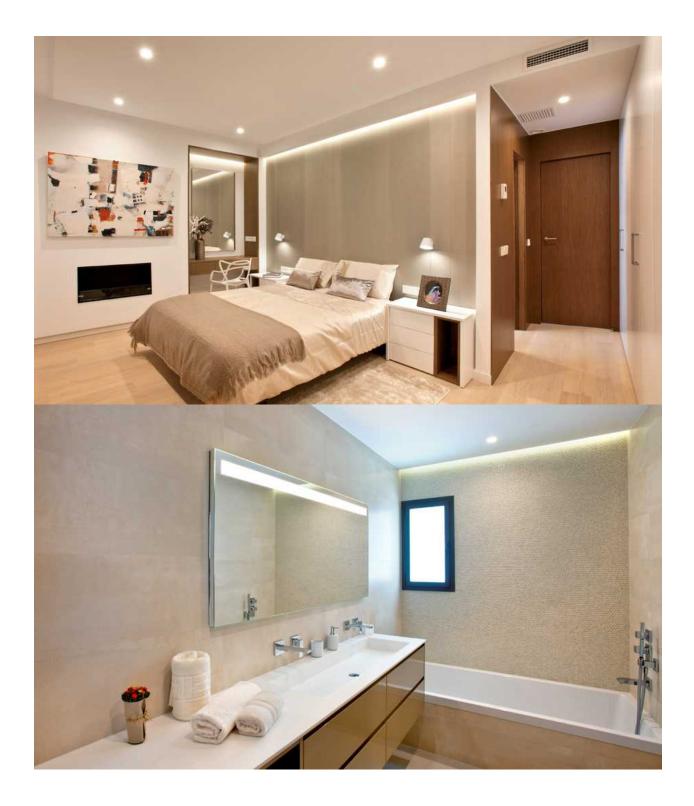

### BESKRIVELSE

The house has been conceived as the union of several open modules and joined by the outside area, creating a fusion between the interior and exterior, obtaining an open, bright and functional housing. Homes of more than 351m2 built on plots of 929m<sup>2</sup> with fantastic sea views and unique sunrises. Distributed in two heights, the upper floor houses a module for the night area, with a large master bedroom with bathroom en suite and two other bedrooms separated by a bathroom that serves both. The day module houses the entrance hall, guest toilet, and the tandem formed by a large living room and kitchen that are integrated or separated, depending on the needs of each moment, through a mobile wall. Both modules converge in the outdoor area with the terrace and infinity pool as protagonists. On the ground floor we find a large space, of more than 68m<sup>2</sup>, destined to a guest apartment, or simply a leisure area, with a private terrace and an independent installation room. With parking space with pergola and storage.