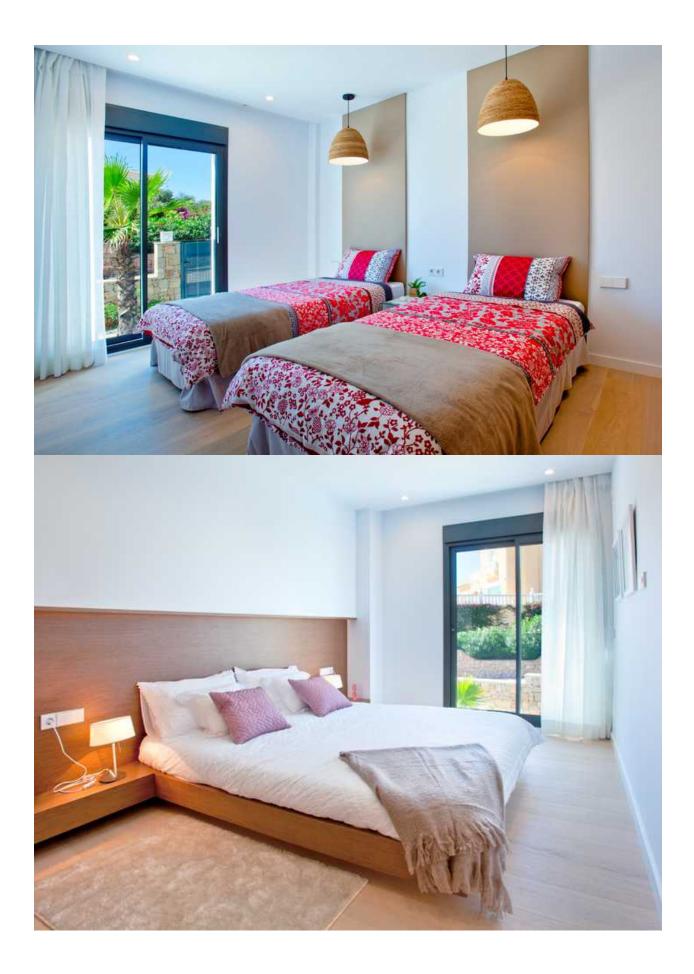

### BESKRIVELSE

The house has been conceived as the union of several open modules and joined by the outside area, creating a fusion between the interior and exterior, obtaining an open, bright and functional housing. Homes of more than 351m2 built on plots of 929m<sup>2</sup> with fantastic sea views and unique sunrises. Distributed in two heights, the upper floor houses a module for the night area, with a large master bedroom with bathroom en suite and two other bedrooms separated by a bathroom that serves both. The day module houses the entrance hall, guest toilet, and the tandem formed by a large living room and kitchen that are integrated or separated, depending on the needs of each moment, through a mobile wall. Both modules converge in the outdoor area with the terrace and infinity pool as protagonists. On the ground floor we find a large space, of more than 68m<sup>2</sup>, destined to a guest apartment, or simply a leisure area, with a private terrace and an independent installation room. With parking space with pergola and storage.