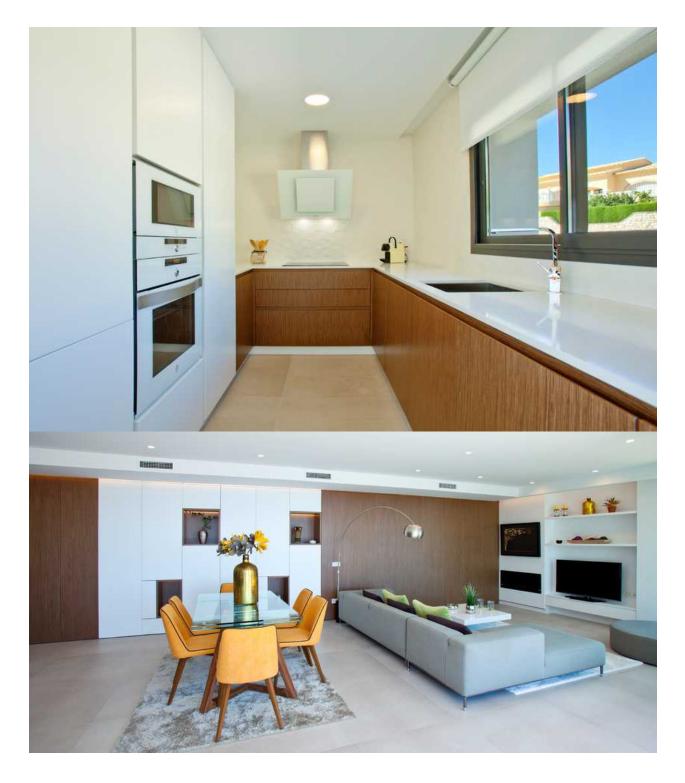

### BESKRIVELSE

The house has been conceived as the union of several open modules and joined by the outside area, creating a fusion between the interior and exterior, obtaining an open, bright and functional housing. Homes of more than 351m2 built on plots of 929m<sup>2</sup> with fantastic sea views and unique sunrises. Distributed in two heights, the upper floor houses a module for the night area, with a large master bedroom with bathroom en suite and two other bedrooms separated by a bathroom that serves both. The day module houses the entrance hall, guest toilet, and the tandem formed by a large living room and kitchen that are integrated or separated, depending on the needs of each moment, through a mobile wall. Both modules converge in the outdoor area with the terrace and infinity pool as protagonists. On the ground floor we find a large space, of more than 68m<sup>2</sup>, destined to a guest apartment, or simply a leisure area, with a private terrace and an independent installation room. With parking space with pergola and storage.