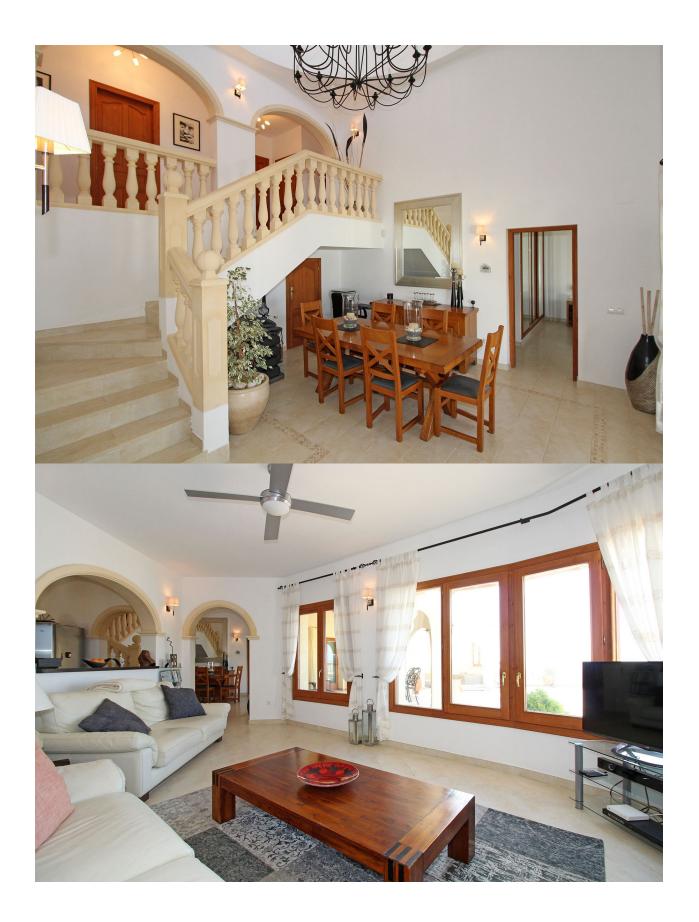

## **BESKRIVELSE**

REDUCED, OPEN TO OFFERS - Superb villa, facing south-west and offering breathtaking and unobstructed panoramic sea views and mountain views. Located in a quiet residential area, close to local shops and supermarkets, the beach and the towns of Moraira and Javea. Entry on the top floor, comprising the entry hall/gallery, 2 double bedrooms and bathroom. An impressive staircase leads down to the living area with dining room, lounge, kitchen, utility room, master bedroom with en suite bathroom and covered terrace. The underbuild houses a separate guest apartment and store room. Outside ample terracing, heated pool, exterior shower, off-road parking and low maintenance gardens.