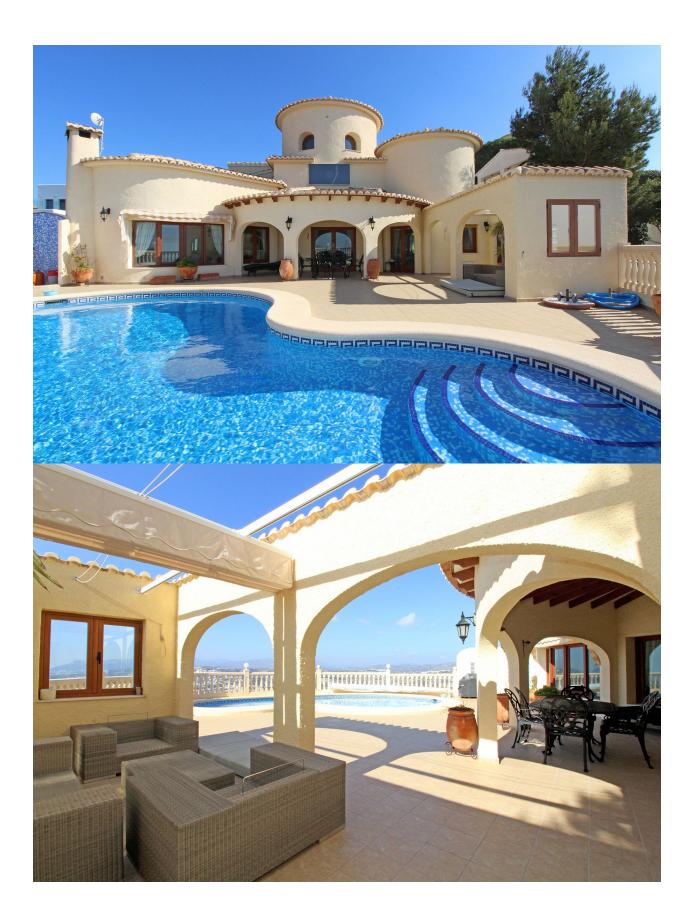

## **BESKRIVELSE**

REDUCED, OPEN TO OFFERS - Superb villa, facing south-west and offering breathtaking and unobstructed panoramic sea views and mountain views. Located in a quiet residential area, close to local shops and supermarkets, the beach and the towns of Moraira and Javea. Entry on the top floor, comprising the entry hall/gallery, 2 double bedrooms and bathroom. An impressive staircase leads down to the living area with dining room, lounge, kitchen, utility room, master bedroom with en suite bathroom and covered terrace. The underbuild houses a separate guest apartment and store room. Outside ample terracing, heated pool, exterior shower, off-road parking and low maintenance gardens.