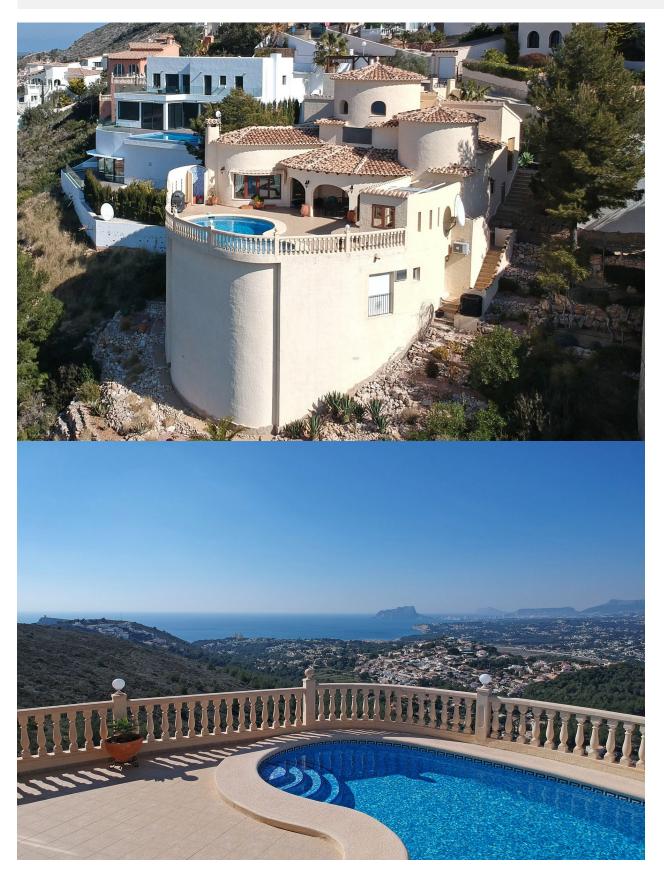

## **BESKRIVELSE**

REDUCED, OPEN TO OFFERS - Superb villa, facing south-west and offering breathtaking and unobstructed panoramic sea views and mountain views. Located in a quiet residential area, close to local shops and supermarkets, the beach and the towns of Moraira and Javea. Entry on the top floor, comprising the entry hall/gallery, 2 double bedrooms and bathroom. An impressive staircase leads down to the living area with dining room, lounge, kitchen, utility room, master bedroom with en suite bathroom and covered terrace. The underbuild houses a separate guest apartment and store room. Outside ample terracing, heated pool, exterior shower, off-road parking and low maintenance gardens.

## UTSIKT

- PanoramaSjø utsikt

"OUR EXPERIENCE IS YOUR GUARANTEE"