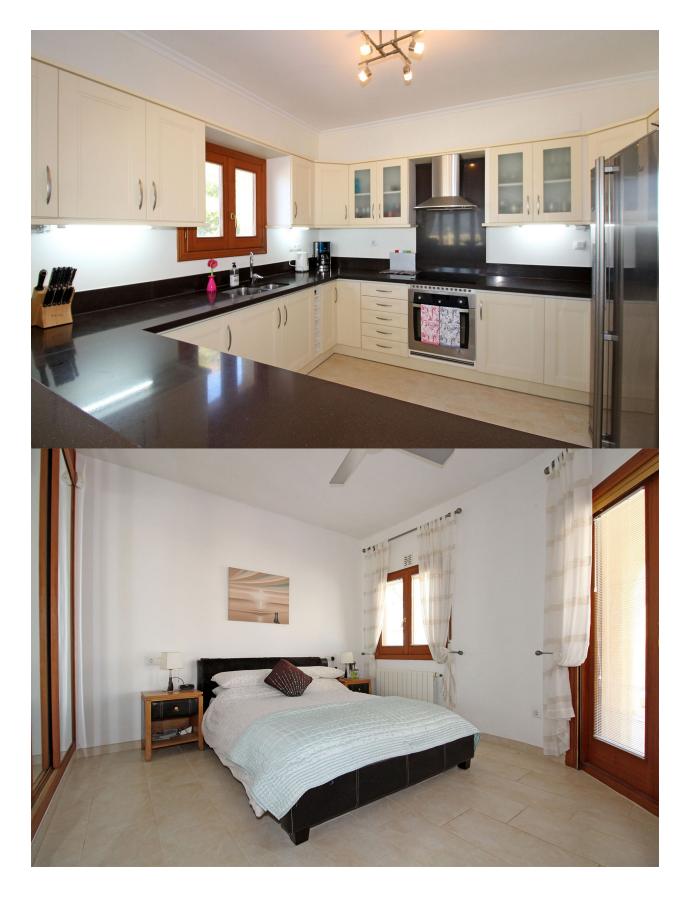

## **BESKRIVELSE**

REDUCED, OPEN TO OFFERS - Superb villa, facing south-west and offering breathtaking and unobstructed panoramic sea views and mountain views. Located in a quiet residential area, close to local shops and supermarkets, the beach and the towns of Moraira and Javea. Entry on the top floor, comprising the entry hall/gallery, 2 double bedrooms and bathroom. An impressive staircase leads down to the living area with dining room, lounge, kitchen, utility room, master bedroom with en suite bathroom and covered terrace. The underbuild houses a separate guest apartment and store room. Outside ample terracing, heated pool, exterior shower, off-road parking and low maintenance gardens.