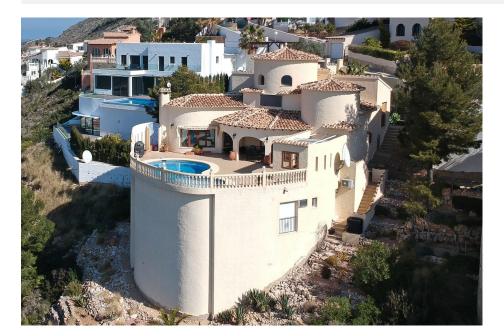

## **BESKRIVELSE**

REDUCED, OPEN TO OFFERS - Superb villa, facing south-west and offering breathtaking and unobstructed panoramic sea views and mountain views. Located in a quiet residential area, close to local shops and supermarkets, the beach and the towns of Moraira and Javea. Entry on the top floor, comprising the entry hall/gallery, 2 double bedrooms and bathroom. An impressive staircase leads down to the living area with dining room, lounge, kitchen, utility room, master bedroom with en suite bathroom and covered terrace. The underbuild houses a separate guest apartment and store room. Outside ample terracing, heated pool, exterior shower, off-road parking and low maintenance gardens.