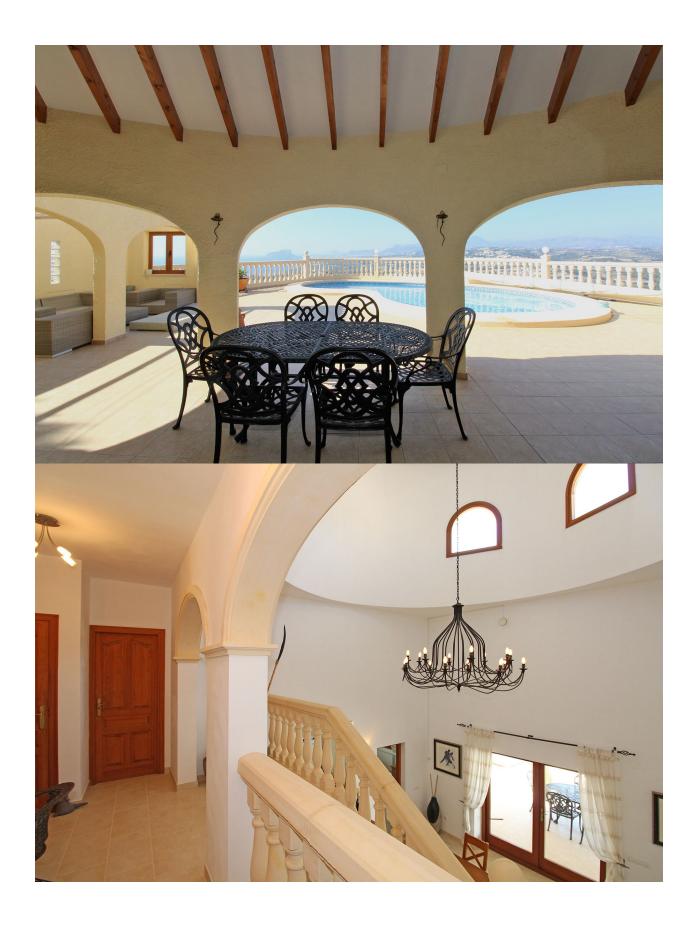

## **BESKRIVELSE**

REDUCED, OPEN TO OFFERS - Superb villa, facing south-west and offering breathtaking and unobstructed panoramic sea views and mountain views. Located in a quiet residential area, close to local shops and supermarkets, the beach and the towns of Moraira and Javea. Entry on the top floor, comprising the entry hall/gallery, 2 double bedrooms and bathroom. An impressive staircase leads down to the living area with dining room, lounge, kitchen, utility room, master bedroom with en suite bathroom and covered terrace. The underbuild houses a separate guest apartment and store room. Outside ample terracing, heated pool, exterior shower, off-road parking and low maintenance gardens.