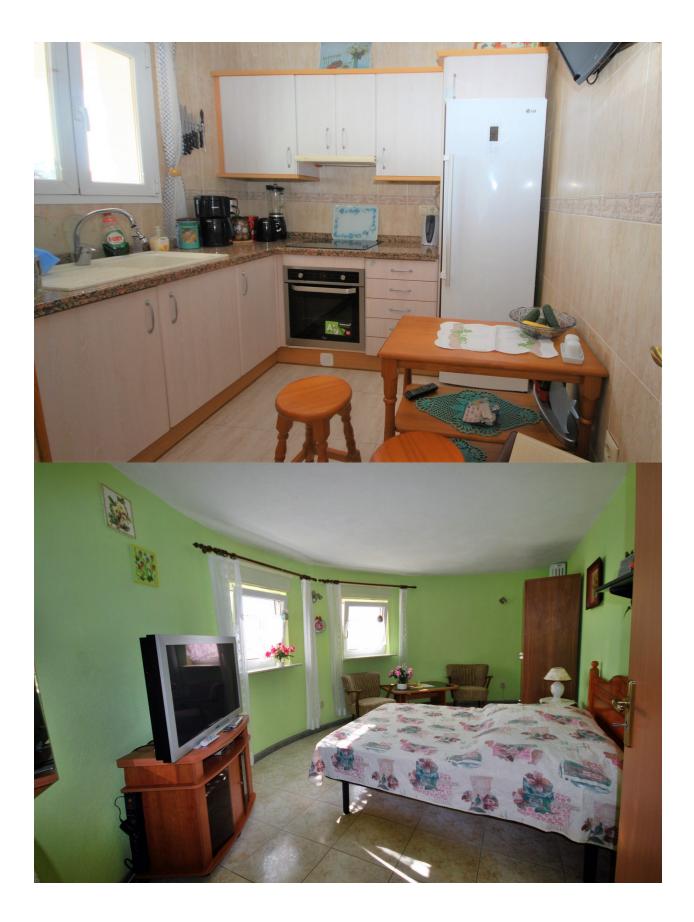

### BESKRIVELSE

Detached villa with morning sun and sea views, situated in a quiet area. The property consists of two floors. Upstairs: 2 bedrooms, 1 bathroom, kitchen, living/dining room with fireplace and large covered terrace. Downstairs: an apartment with living room, bedroom, bathroom and access to the pool with terrace. Double glazed, internet and TV connection, garage and solar panels serving hot water.Furniture included, new white goods.

# PROPERTY GALLERY