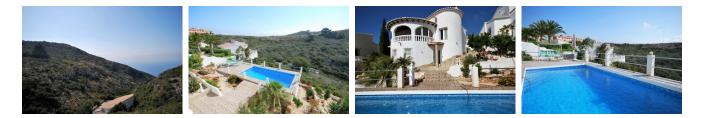

## REF: # 6208

BENITACHELL



| INFO             |             |
|------------------|-------------|
| PRIS:            | 250.000€    |
| BOLIG TYPE:      | Villa       |
| STED:            | Benitachell |
| SOVEROM:         | 3           |
| Bad:             | 2           |
| BOAREAL ( m2 ):  | 140         |
| TOMT ( m2 ):     | 527         |
| Terrasse ( m2 ): | -           |
| ÅR:              | -           |
| ETASJER:         | -           |
| MELDING          | -           |



### BESKRIVELSE

Detached villa with morning sun and sea views, situated in a quiet area. The property consists of two floors. Upstairs: 2 bedrooms, 1 bathroom, kitchen, living/dining room with fireplace and large covered terrace. Downstairs: an apartment with living room, bedroom, bathroom and access to the pool with terrace. Double glazed, internet and TV connection, garage and solar panels serving hot water.Furniture included, new white goods.

#### **ENERGETIC CERTIFIED**



## UTSIKT

# OPPVARMING

- PanoramaSjø utsikt
- Sentral gas oppvarming

# PROPERTY GALLERY











# "OUR EXPERIENCE IS YOUR GUARANTEE"