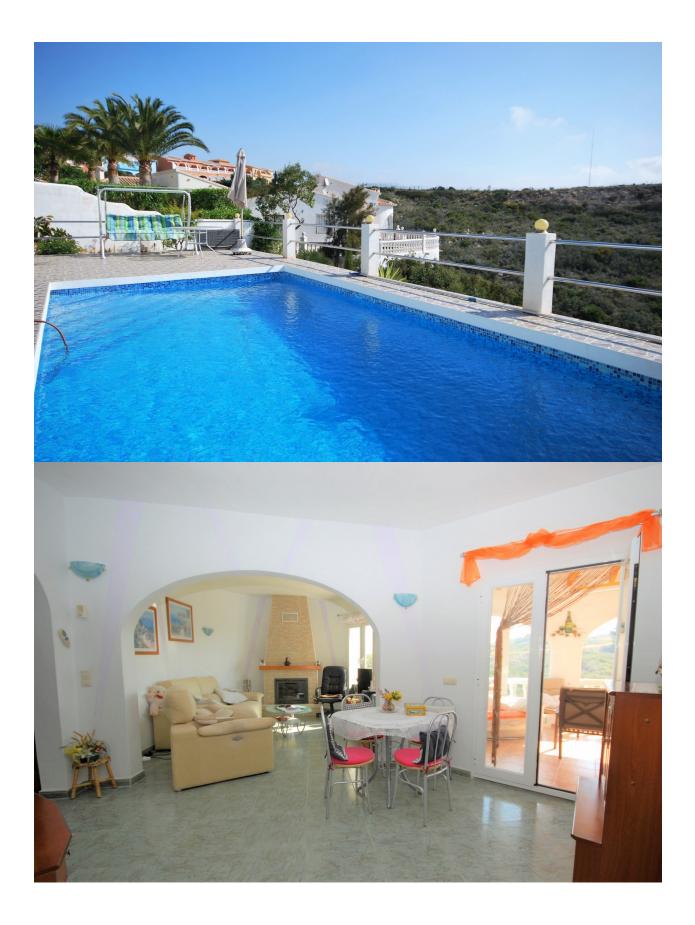

### BESKRIVELSE

Detached villa with morning sun and sea views, situated in a quiet area. The property consists of two floors. Upstairs: 2 bedrooms, 1 bathroom, kitchen, living/dining room with fireplace and large covered terrace. Downstairs: an apartment with living room, bedroom, bathroom and access to the pool with terrace. Double glazed, internet and TV connection, garage and solar panels serving hot water.Furniture included, new white goods.

# PROPERTY GALLERY