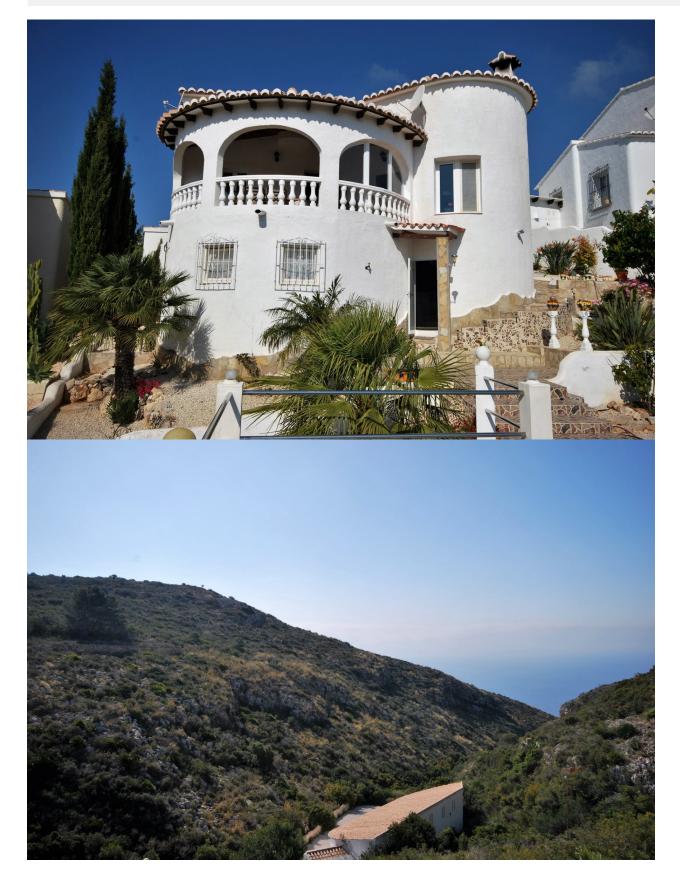

### BESKRIVELSE

Detached villa with morning sun and sea views, situated in a quiet area. The property consists of two floors. Upstairs: 2 bedrooms, 1 bathroom, kitchen, living/dining room with fireplace and large covered terrace. Downstairs: an apartment with living room, bedroom, bathroom and access to the pool with terrace. Double glazed, internet and TV connection, garage and solar panels serving hot water.Furniture included, new white goods.

## UTSIKT

# OPPVARMING

- PanoramaSjø utsikt
- Sentral gas oppvarming