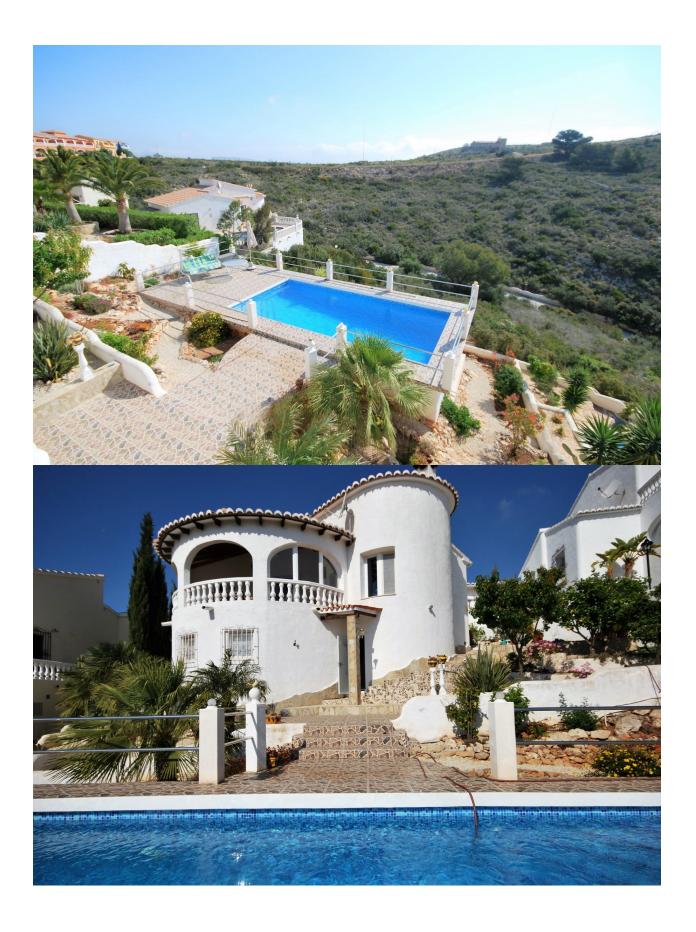

### BESKRIVELSE

Detached villa with morning sun and sea views, situated in a quiet area. The property consists of two floors. Upstairs: 2 bedrooms, 1 bathroom, kitchen, living/dining room with fireplace and large covered terrace. Downstairs: an apartment with living room, bedroom, bathroom and access to the pool with terrace. Double glazed, internet and TV connection, garage and solar panels serving hot water.Furniture included, new white goods.