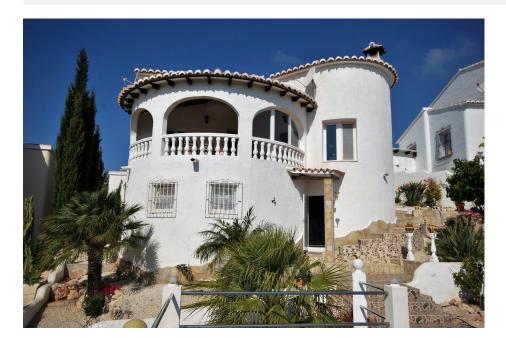

## REF: # 6208

BENITACHELL

| INFO             |             |
|------------------|-------------|
| PRIS:            | 250.000€    |
| BOLIG TYPE:      | Villa       |
| STED:            | Benitachell |
| SOVEROM:         | 3           |
| Bad:             | 2           |
| BOAREAL ( m2 ):  | 140         |
| TOMT ( m2 ):     | 527         |
| Terrasse ( m2 ): | -           |
| ÅR:              | -           |
| ETASJER:         | -           |
| MELDING          | -           |

### BESKRIVELSE

Detached villa with morning sun and sea views, situated in a quiet area. The property consists of two floors. Upstairs: 2 bedrooms, 1 bathroom, kitchen, living/dining room with fireplace and large covered terrace. Downstairs: an apartment with living room, bedroom, bathroom and access to the pool with terrace. Double glazed, internet and TV connection, garage and solar panels serving hot water.Furniture included, new white goods.