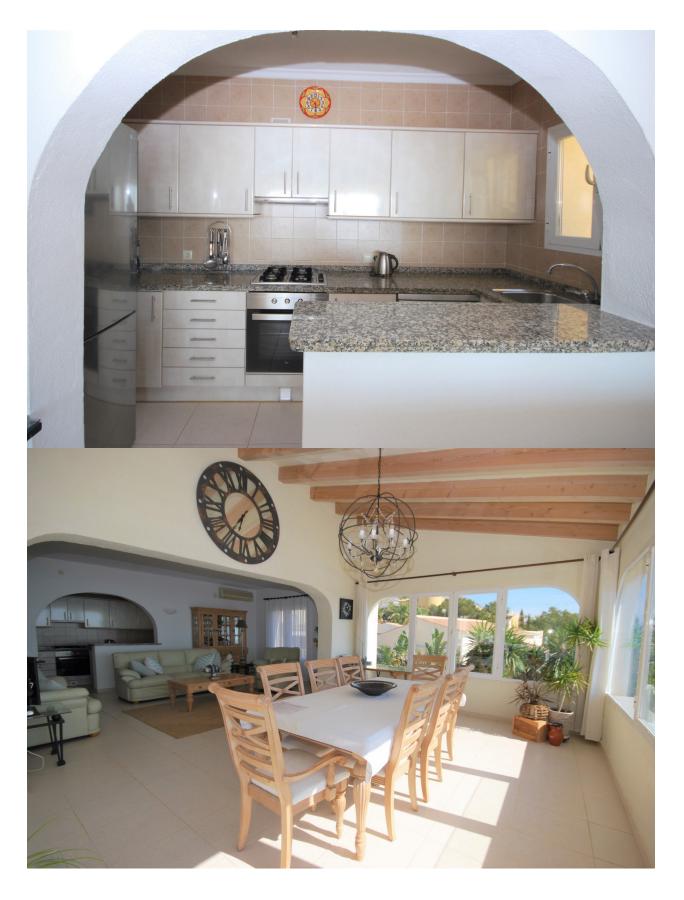

## **BESKRIVELSE**

Detached villa with beautifully landscaped garden and fantastic sea views, located on the Cumbre del Sol, Benitachell. The property consists of 2 floors and an underbuild. On the upper floor is the main house with living / dining room with an american kitchen, a bedroom, bathroom ensuite and a guest toilet. An internal staircase leads down to the bedroom floor with a further 3 bedrooms and 2 bathrooms (1 en-suite). Via the exterior of the house you'll get to the newly constructed guest apartment, located in the underbuild, with living room, kitchen, bedroom and bathroom. Outside a kidney-shaped swimming pool with surrounding terraces, beautifully landscaped garden on various terraces, off road parking for 2 cars. The house has air conditioning (hot and cold) and double glazing.