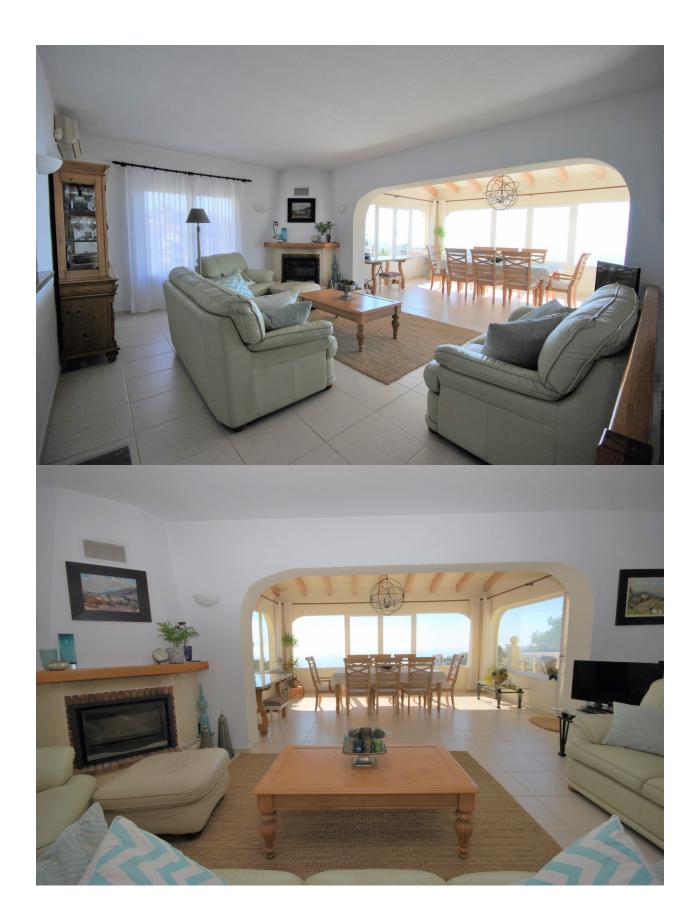

## **BESKRIVELSE**

Detached villa with beautifully landscaped garden and fantastic sea views, located on the Cumbre del Sol, Benitachell. The property consists of 2 floors and an underbuild. On the upper floor is the main house with living / dining room with an american kitchen, a bedroom, bathroom ensuite and a guest toilet. An internal staircase leads down to the bedroom floor with a further 3 bedrooms and 2 bathrooms (1 en-suite). Via the exterior of the house you'll get to the newly constructed guest apartment, located in the underbuild, with living room, kitchen, bedroom and bathroom. Outside a kidney-shaped swimming pool with surrounding terraces, beautifully landscaped garden on various terraces, off road parking for 2 cars. The house has air conditioning (hot and cold) and double glazing.