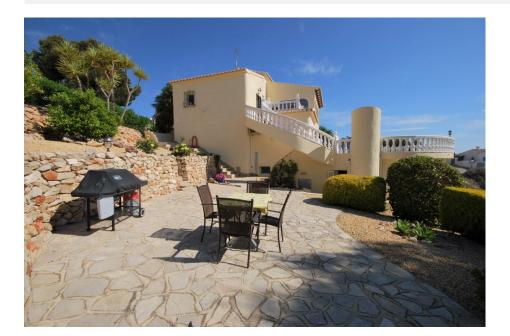

## **BESKRIVELSE**

Detached villa with beautifully landscaped garden and fantastic sea views, located on the Cumbre del Sol, Benitachell. The property consists of 2 floors and an underbuild. On the upper floor is the main house with living / dining room with an american kitchen, a bedroom, bathroom ensuite and a guest toilet. An internal staircase leads down to the bedroom floor with a further 3 bedrooms and 2 bathrooms (1 en-suite). Via the exterior of the house you'll get to the newly constructed guest apartment, located in the underbuild, with living room, kitchen, bedroom and bathroom. Outside a kidney-shaped swimming pool with surrounding terraces, beautifully landscaped garden on various terraces, off road parking for 2 cars. The house has air conditioning (hot and cold) and double glazing.