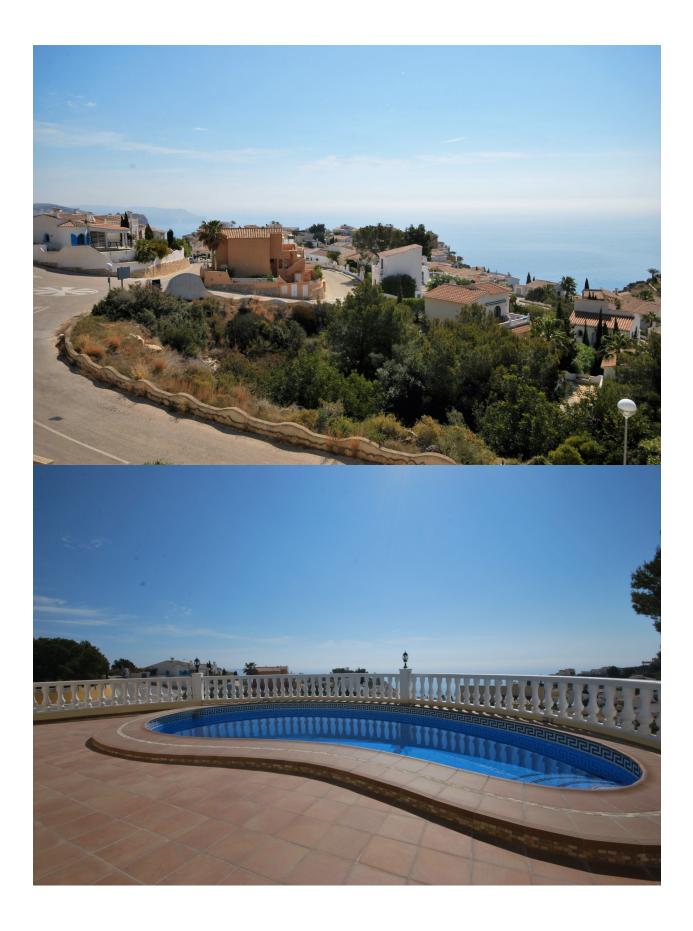

## **BESKRIVELSE**

Detached villa with beautifully landscaped garden and fantastic sea views, located on the Cumbre del Sol, Benitachell. The property consists of 2 floors and an underbuild. On the upper floor is the main house with living / dining room with an american kitchen, a bedroom, bathroom ensuite and a guest toilet. An internal staircase leads down to the bedroom floor with a further 3 bedrooms and 2 bathrooms (1 en-suite). Via the exterior of the house you'll get to the newly constructed guest apartment, located in the underbuild, with living room, kitchen, bedroom and bathroom. Outside a kidney-shaped swimming pool with surrounding terraces, beautifully landscaped garden on various terraces, off road parking for 2 cars. The house has air conditioning (hot and cold) and double glazing.

## UTSIKT