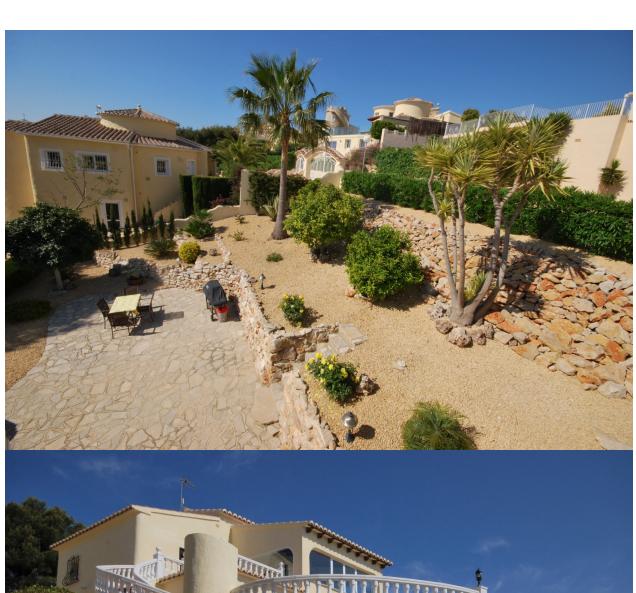

## **BESKRIVELSE**

Detached villa with beautifully landscaped garden and fantastic sea views, located on the Cumbre del Sol, Benitachell. The property consists of 2 floors and an underbuild. On the upper floor is the main house with living / dining room with an american kitchen, a bedroom, bathroom ensuite and a guest toilet. An internal staircase leads down to the bedroom floor with a further 3 bedrooms and 2 bathrooms (1 en-suite). Via the exterior of the house you'll get to the newly constructed guest apartment, located in the underbuild, with living room, kitchen, bedroom and bathroom. Outside a kidney-shaped swimming pool with surrounding terraces, beautifully landscaped garden on various terraces, off road parking for 2 cars. The house has air conditioning (hot and cold) and double glazing.