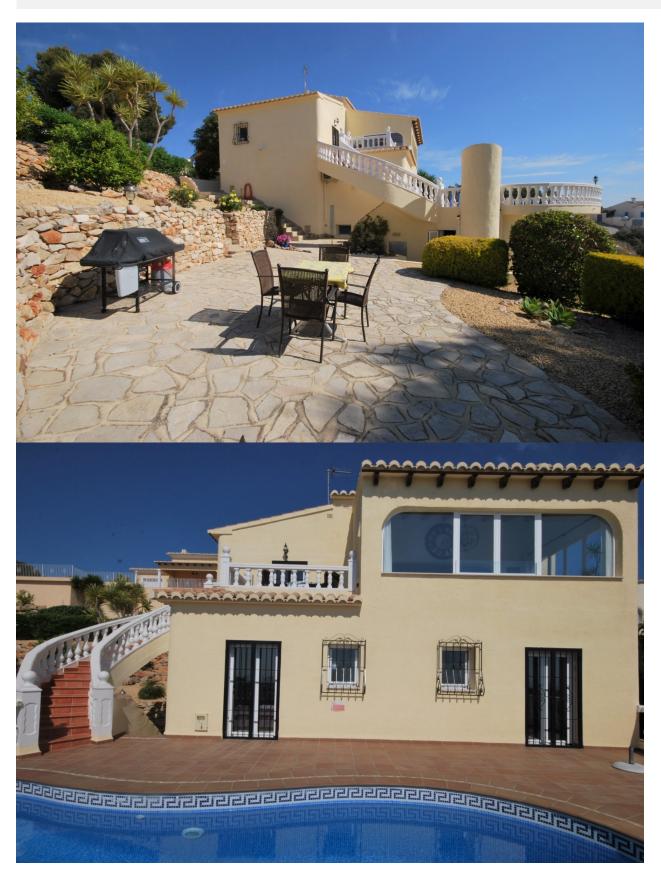

## **BESKRIVELSE**

Detached villa with beautifully landscaped garden and fantastic sea views, located on the Cumbre del Sol, Benitachell. The property consists of 2 floors and an underbuild. On the upper floor is the main house with living / dining room with an american kitchen, a bedroom, bathroom ensuite and a guest toilet. An internal staircase leads down to the bedroom floor with a further 3 bedrooms and 2 bathrooms (1 en-suite). Via the exterior of the house you'll get to the newly constructed guest apartment, located in the underbuild, with living room, kitchen, bedroom and bathroom. Outside a kidney-shaped swimming pool with surrounding terraces, beautifully landscaped garden on various terraces, off road parking for 2 cars. The house has air conditioning (hot and cold) and double glazing.