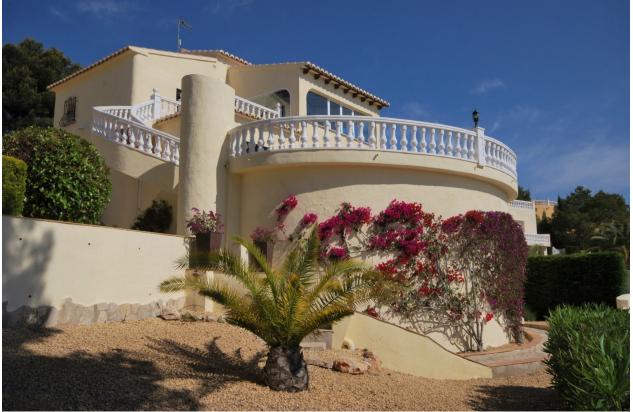

## **BESKRIVELSE**

Detached villa with beautifully landscaped garden and fantastic sea views, located on the Cumbre del Sol, Benitachell. The property consists of 2 floors and an underbuild. On the upper floor is the main house with living / dining room with an american kitchen, a bedroom, bathroom ensuite and a guest toilet. An internal staircase leads down to the bedroom floor with a further 3 bedrooms and 2 bathrooms (1 en-suite). Via the exterior of the house you'll get to the newly constructed guest apartment, located in the underbuild, with living room, kitchen, bedroom and bathroom. Outside a kidney-shaped swimming pool with surrounding terraces, beautifully landscaped garden on various terraces, off road parking for 2 cars. The house has air conditioning (hot and cold) and double glazing.