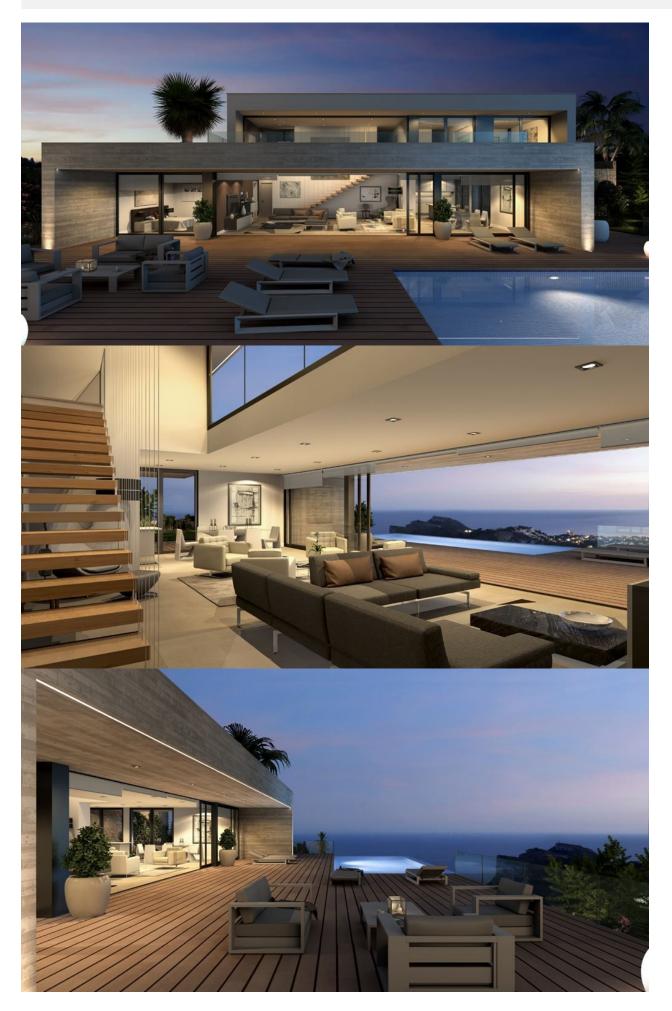

## **BESKRIVELSE**

Villa La Torre is a luxurious villa in one of the best locations on Cumbre del Sol residential complex in the Jazmines residential area, offering glorious sea views and infrastructure surpassing expectations. A villa designed exclusively for plot no. 150 in the Jazmines residential area, 936m<sup>2</sup>, south facing, spectacular sea views and the ancient Moraira lookout tower in the distance. Villa La Torre, with a built area of over 300m<sup>2</sup>, has three bedrooms, all with en suite bathrooms, dressing room and/or fitted wardrobes, and direct access onto the villa?€?s different terraces for enjoying the Mediterranean sunshine, climate and views. The main floor houses the dining room, an open-plan area giving onto the veranda and the main terrace with swimming pool via an enormous window. In the summer, it can be opened wide to create a single space with access to a kitchen with ample central island. The property has a garage for two vehicles. Entry to the garage is via the hall, which has a large window onto the dining room and a large open space on the ground floor of some 100m<sup>2</sup> which can be arranged in endless ways to meet every customer?€?s requirements. A villa which combines modern design with open-plan, light and useful spaces. It is designed to be enjoyed both indoors and outdoors, is constructed using high-end materials and finishes and, naturally, comes with the VAPF Group

guarantee of quality ?€? over 50 years?€? experience building luxury homes on the Northern Costa Blanca.