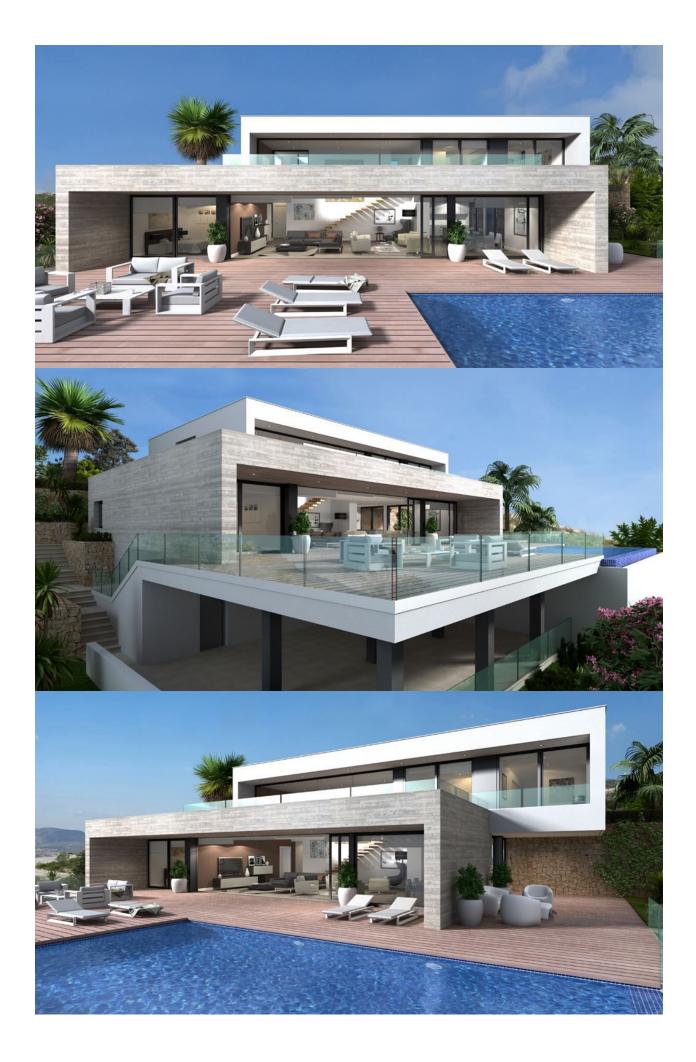

## **BESKRIVELSE**

Villa La Torre is a luxurious villa in one of the best locations on Cumbre del Sol residential complex in the Jazmines residential area, offering glorious sea views and infrastructure surpassing expectations. A villa designed exclusively for plot no. 150 in the Jazmines residential area, 936m<sup>2</sup>, south facing, spectacular sea views and the ancient Moraira lookout tower in the distance. Villa La Torre, with a built area of over 300m<sup>2</sup>, has three bedrooms, all with en suite bathrooms, dressing room and/or fitted wardrobes, and direct access onto the villa?€?s different terraces for enjoying the Mediterranean sunshine, climate and views. The main floor houses the dining room, an open-plan area giving onto the veranda and the main terrace with swimming pool via an enormous window. In the summer, it can be opened wide to create a single space with access to a kitchen with ample central island. The property has a garage for two vehicles. Entry to the garage is via the hall, which has a large window onto the dining room and a large open space on the ground floor of some 100m<sup>2</sup> which can be arranged in endless ways to meet every customer?€?s requirements. A villa which combines modern design with open-plan, light and useful spaces. It is designed to be enjoyed both indoors and outdoors, is constructed using high-end materials and finishes and, naturally, comes with the VAPF Group

guarantee of quality ?€? over 50 years?€? experience building luxury homes on the Northern Costa Blanca.