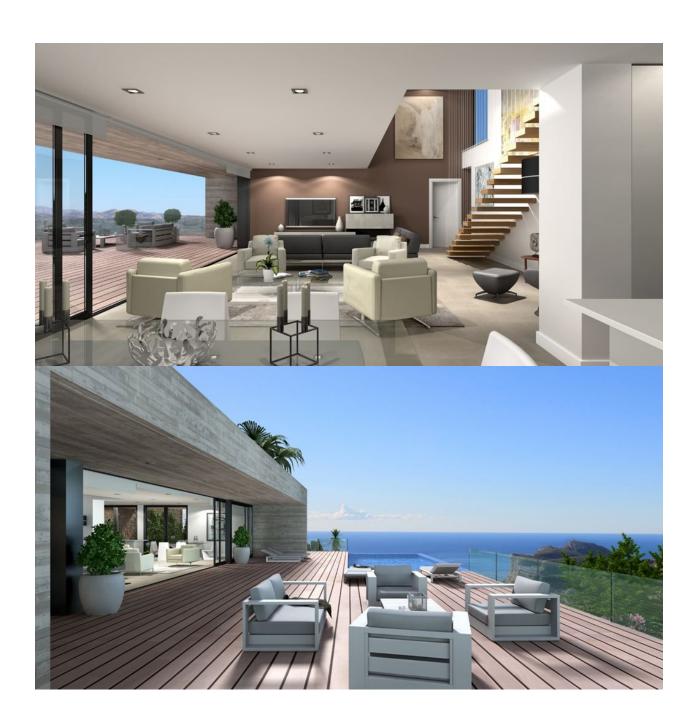

## **BESKRIVELSE**

Villa La Torre is a luxurious villa in one of the best locations on Cumbre del Sol residential complex in the Jazmines residential area, offering glorious sea views and infrastructure surpassing expectations. A villa designed exclusively for plot no. 150 in the Jazmines residential area, 936m<sup>2</sup>, south facing, spectacular sea views and the ancient Moraira lookout tower in the distance. Villa La Torre, with a built area of over 300m<sup>2</sup>, has three bedrooms, all with en suite bathrooms, dressing room and/or fitted wardrobes, and direct access onto the villa?€?s different terraces for enjoying the Mediterranean sunshine, climate and views. The main floor houses the dining room, an open-plan area giving onto the veranda and the main terrace with swimming pool via an enormous window. In the summer, it can be opened wide to create a single space with access to a kitchen with ample central island. The property has a garage for two vehicles. Entry to the garage is via the hall, which has a large window onto the dining room and a large open space on the ground floor of some 100m<sup>2</sup> which can be arranged in endless ways to meet every customer?€?s requirements. A villa which combines modern design with open-plan, light and useful spaces. It is designed to be enjoyed both indoors and outdoors, is constructed using high-end materials and finishes and, naturally, comes with the VAPF Group

guarantee of quality ?€? over 50 years?€? experience building luxury homes on the Northern Costa Blanca.