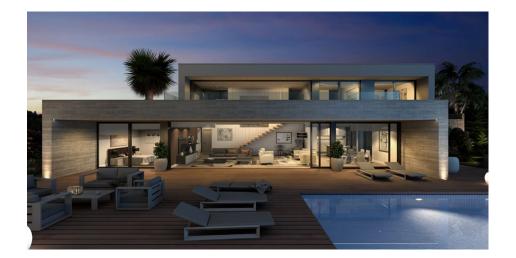

## **BESKRIVELSE**

Villa La Torre is a luxurious villa in one of the best locations on Cumbre del Sol residential complex in the Jazmines residential area, offering glorious sea views and infrastructure surpassing expectations. A villa designed exclusively for plot no. 150 in the Jazmines residential area, 936m<sup>2</sup>, south facing, spectacular sea views and the ancient Moraira lookout tower in the distance. Villa La Torre, with a built area of over 300m<sup>2</sup>, has three bedrooms, all with en suite bathrooms, dressing room and/or fitted wardrobes, and direct access onto the villa?€?s different terraces for enjoying the Mediterranean sunshine, climate and views. The main floor houses the dining room, an open-plan area giving onto the veranda and the main terrace with swimming pool via an enormous window. In the summer, it can be opened wide to create a single space with access to a kitchen with ample central island. The property has a garage for two vehicles. Entry to the garage is via the hall, which has a large window onto the dining room and a large open space on the ground floor of some 100m<sup>2</sup> which can be arranged in endless ways to meet every customer?€?s requirements. A villa which combines modern design with open-plan, light and useful spaces. It is designed to be enjoyed both indoors and outdoors, is constructed using high-end materials and finishes and, naturally, comes with the VAPF Group