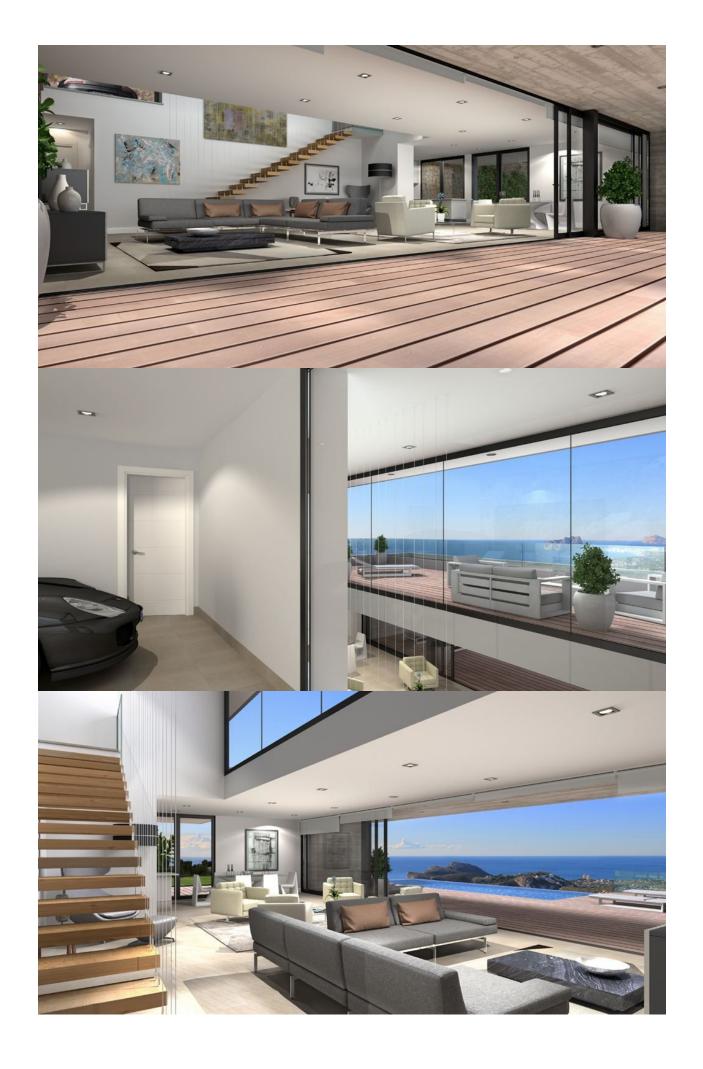

## **BESKRIVELSE**

Villa La Torre is a luxurious villa in one of the best locations on Cumbre del Sol residential complex in the Jazmines residential area, offering glorious sea views and infrastructure surpassing expectations. A villa designed exclusively for plot no. 150 in the Jazmines residential area, 936m<sup>2</sup>, south facing, spectacular sea views and the ancient Moraira lookout tower in the distance. Villa La Torre, with a built area of over 300m<sup>2</sup>, has three bedrooms, all with en suite bathrooms, dressing room and/or fitted wardrobes, and direct access onto the villa?€?s different terraces for enjoying the Mediterranean sunshine, climate and views. The main floor houses the dining room, an open-plan area giving onto the veranda and the main terrace with swimming pool via an enormous window. In the summer, it can be opened wide to create a single space with access to a kitchen with ample central island. The property has a garage for two vehicles. Entry to the garage is via the hall, which has a large window onto the dining room and a large open space on the ground floor of some 100m<sup>2</sup> which can be arranged in endless ways to meet every customer?€?s requirements. A villa which combines modern design with open-plan, light and useful spaces. It is designed to be enjoyed both indoors and outdoors, is constructed using high-end materials and finishes and, naturally, comes with the VAPF Group

guarantee of quality ?€? over 50 years?€? experience building luxury homes on the Northern Costa Blanca.