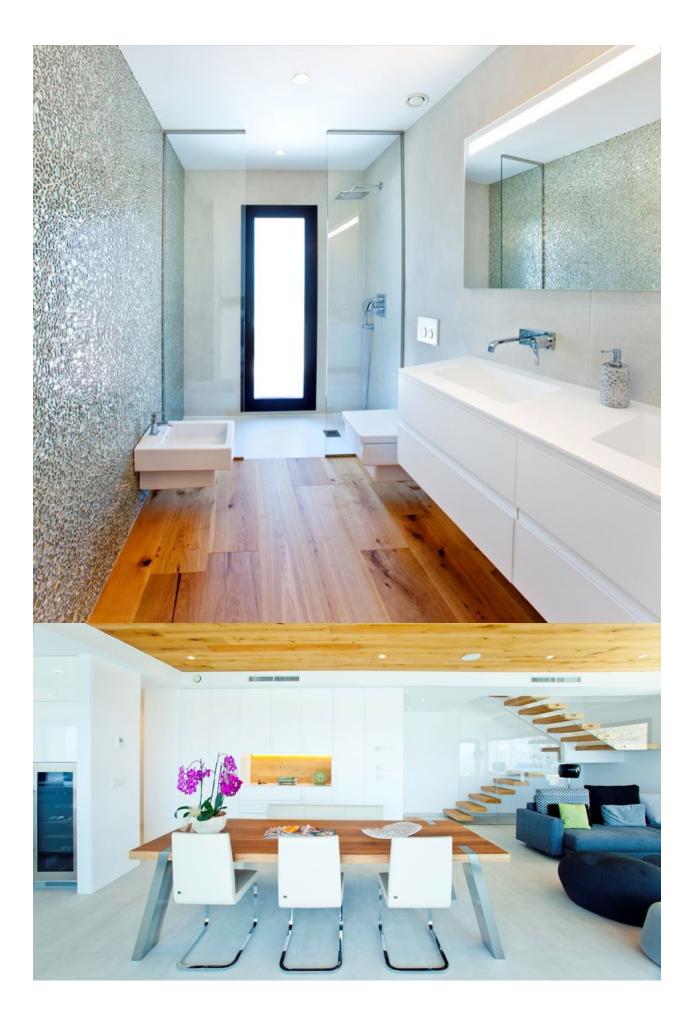

## **BESKRIVELSE**

Villa del Mar, designed to live in&out. To relax and unwind surrounded by incredible views of the sea is possible in this exclusive villa in Cumbre del Sol. Villa del Mar is based on the Living IN&OUT interior design concept, distributed on several storeys, in open and comfortable spaces where indoor/outdoor boundaries are blurred. A project with light-toned colours, wood and lots of natural sunlight. The home is accessed through the upper floor, with a large hall and a private lift, which serves as the main access point. The middle floor has three bedrooms with a private bathroom and a dressing room in one of them as well as access to the terrace. The ground floor has a large living room, a dining room and the kitchen, all in the same open-plan space, except the guest bathroom and the laundry room. Accessed by an external staircase, there is a fourth floor with a lot of space to house a gym, a leisure area or a fourth bedroom. An exquisite terrace strengthens the idea of "living outside" even more, with several areas for resting beside an endless swimming pool and the Jacuzzi, as well as a barbeque area with an outdoor dining space, to enjoy the marvellous sunny days that are characteristic of the Costa Blanca.