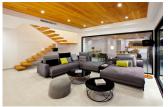

## **BESKRIVELSE**

Villa del Mar, designed to live in&out. To relax and unwind surrounded by incredible views of the sea is possible in this exclusive villa in Cumbre del Sol. Villa del Mar is based on the Living IN&OUT interior design concept, distributed on several storeys, in open and comfortable spaces where indoor/outdoor boundaries are blurred. A project with light-toned colours, wood and lots of natural sunlight. The home is accessed through the upper floor, with a large hall and a private lift, which serves as the main access point. The middle floor has three bedrooms with a private bathroom and a dressing room in one of them as well as access to the terrace. The ground floor has a large living room, a dining room and the kitchen, all in the same open-plan space, except the guest bathroom and the laundry room. Accessed by an external staircase, there is a fourth floor with a lot of space to house a gym, a leisure area or a fourth bedroom. An exquisite terrace strengthens the idea of "living outside" even more, with several areas for resting beside an endless swimming pool and the Jacuzzi, as well as a barbeque area with an outdoor dining space, to enjoy the marvellous sunny days that are characteristic of the Costa Blanca.