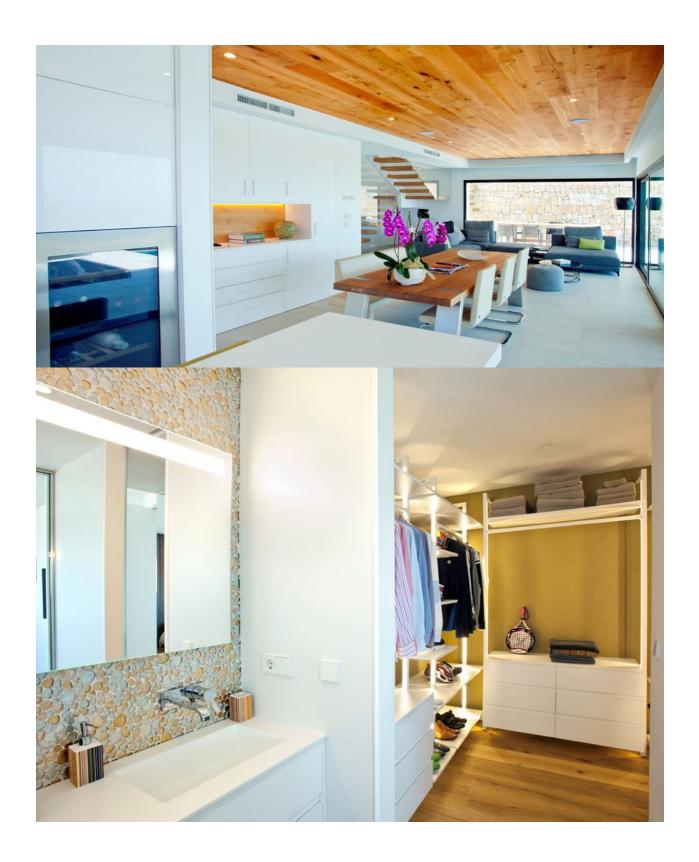

## **BESKRIVELSE**

Villa del Mar, designed to live in&out. To relax and unwind surrounded by incredible views of the sea is possible in this exclusive villa in Cumbre del Sol. Villa del Mar is based on the Living IN&OUT interior design concept, distributed on several storeys, in open and comfortable spaces where indoor/outdoor boundaries are blurred. A project with light-toned colours, wood and lots of natural sunlight. The home is accessed through the upper floor, with a large hall and a private lift, which serves as the main access point. The middle floor has three bedrooms with a private bathroom and a dressing room in one of them as well as access to the terrace. The ground floor has a large living room, a dining room and the kitchen, all in the same open-plan space, except the guest bathroom and the laundry room. Accessed by an external staircase, there is a fourth floor with a lot of space to house a gym, a leisure area or a fourth bedroom. An exquisite terrace strengthens the idea of "living outside" even more, with several areas for resting beside an endless swimming pool and the Jacuzzi, as well as a barbeque area with an outdoor dining space, to enjoy the marvellous sunny days that are characteristic of the Costa Blanca.