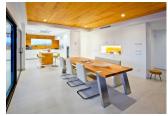

REF: # 6356 BENITACHELL



| INFO             |             |
|------------------|-------------|
| PRIS:            | 1.392.000 € |
| BOLIG TYPE:      | Villa       |
| STED:            | Benitachell |
| SOVEROM:         | 3           |
| Bad:             | 2           |
| BOAREAL ( m2 ):  | 622         |
| TOMT ( m2 ):     | 1.025       |
| Terrasse ( m2 ): | -           |
| ÅR:              | -           |
|                  |             |
| ETASJER:         | -           |









## **BESKRIVELSE**

Villa del Mar, designed to live in&out. To relax and unwind surrounded by incredible views of the sea is possible in this exclusive villa in Cumbre del Sol. Villa del Mar is based on the Living IN&OUT interior design concept, distributed on several storeys, in open and comfortable spaces where indoor/outdoor boundaries are blurred. A project with light-toned colours, wood and lots of natural sunlight. The home is accessed through the upper floor, with a large hall and a private lift, which serves as the main access point. The middle floor has three bedrooms with a private bathroom and a dressing room in one of them as well as access to the terrace. The ground floor has a large living room, a dining room and the kitchen, all in the same open-plan space, except the gu