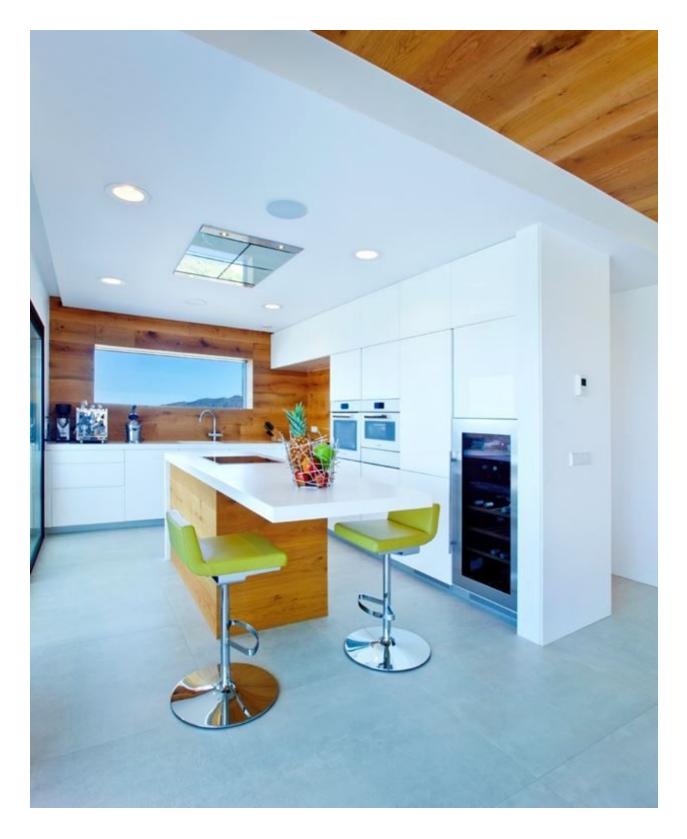

## **BESKRIVELSE**

Villa del Mar, designed to live in&out. To relax and unwind surrounded by incredible views of the sea is possible in this exclusive villa in Cumbre del Sol. Villa del Mar is based on the Living IN&OUT interior design concept, distributed on several storeys, in open and comfortable spaces where indoor/outdoor boundaries are blurred. A project with light-toned colours, wood and lots of natural sunlight. The home is accessed through the upper floor, with a large hall and a private lift, which serves as the main access point. The middle floor has three bedrooms with a private bathroom and a dressing room in one of them as well as access to the terrace. The ground floor has a large living room, a dining room and the kitchen, all in the same open-plan space, except the guest bathroom and the laundry room. Accessed by an external staircase, there is a fourth floor with a lot of space to house a gym, a leisure area or a fourth bedroom. An exquisite terrace strengthens the idea of "living outside" even more, with several areas for resting beside an endless swimming pool and the Jacuzzi, as well as a barbeque area with an outdoor dining space, to enjoy the marvellous sunny days that are characteristic of the Costa Blanca.

## KJØKKEN

• Sjø utsikt

• Hvitevarer

"OUR EXPERIENCE IS YOUR GUARANTEE"