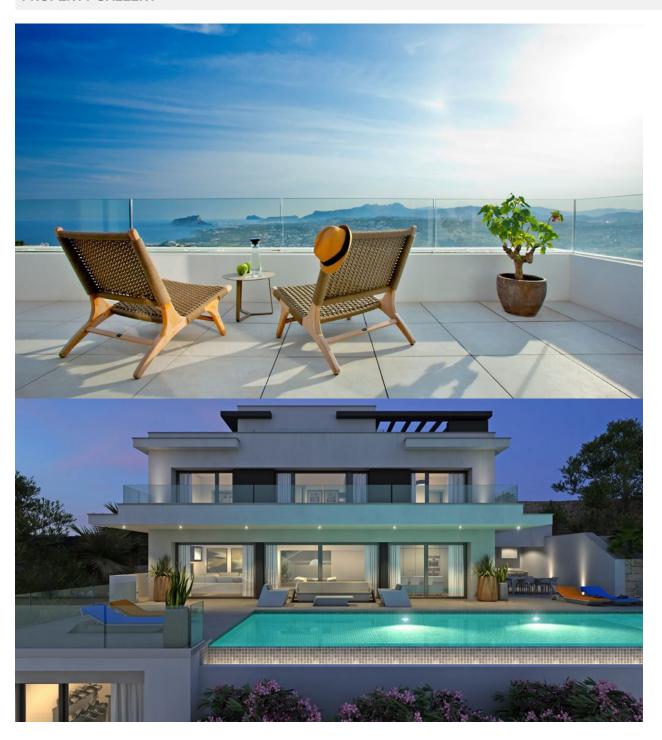

## **BESKRIVELSE**

Villa del Mar, designed to live in&out. To relax and unwind surrounded by incredible views of the sea is possible in this exclusive villa in Cumbre del Sol. Villa del Mar is based on the Living IN&OUT interior design concept, distributed on several storeys, in open and comfortable spaces where indoor/outdoor boundaries are blurred. A project with light-toned colours, wood and lots of natural sunlight. The home is accessed through the upper floor, with a large hall and a private lift, which serves as the main access point. The middle floor has three bedrooms with a private bathroom and a dressing room in one of them as well as access to the terrace. The ground floor has a large living room, a dining room and the kitchen, all in the same open-plan space, except the guest bathroom and the laundry room. Accessed by an external staircase, there is a fourth floor with a lot of space to house a gym, a leisure area or a fourth bedroom. An exquisite terrace strengthens the idea of "living outside" even more, with several areas for resting beside an endless swimming pool and the Jacuzzi, as well as a barbeque area with an outdoor dining space, to enjoy the marvellous sunny days that are characteristic of the Costa Blanca.