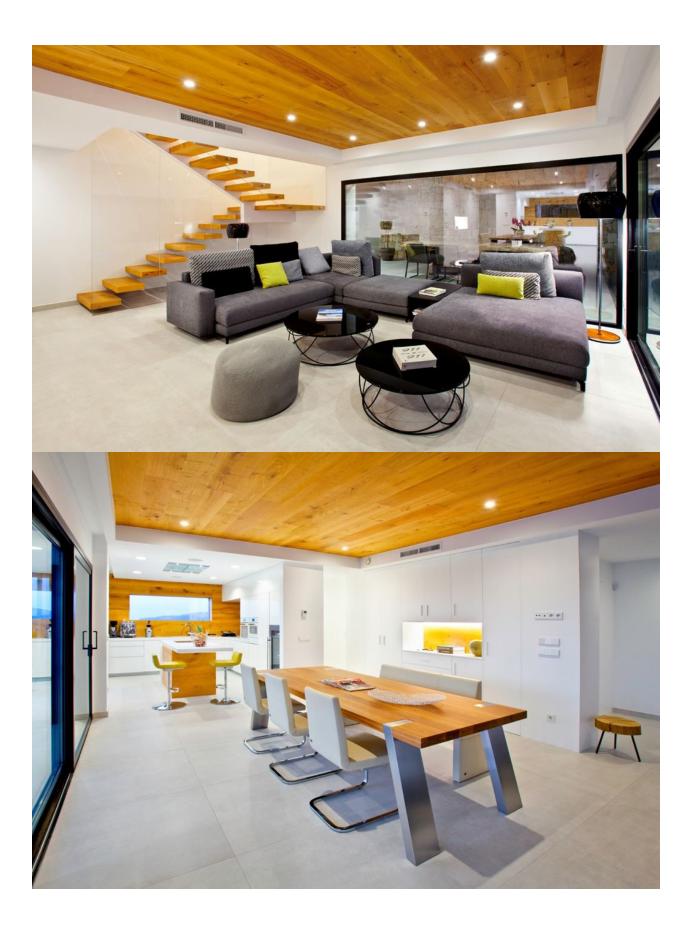

## **BESKRIVELSE**

Villa del Mar, designed to live in&out. To relax and unwind surrounded by incredible views of the sea is possible in this exclusive villa in Cumbre del Sol. Villa del Mar is based on the Living IN&OUT interior design concept, distributed on several storeys, in open and comfortable spaces where indoor/outdoor boundaries are blurred. A project with light-toned colours, wood and lots of natural sunlight. The home is accessed through the upper floor, with a large hall and a private lift, which serves as the main access point. The middle floor has three bedrooms with a private bathroom and a dressing room in one of them as well as access to the terrace. The ground floor has a large living room, a dining room and the kitchen, all in the same open-plan space, except the guest bathroom and the laundry room. Accessed by an external staircase, there is a fourth floor with a lot of space to house a gym, a leisure area or a fourth bedroom. An exquisite terrace strengthens the idea of "living outside" even more, with several areas for resting beside an endless swimming pool and the Jacuzzi, as well as a barbeque area with an outdoor dining space, to enjoy the marvellous sunny days that are characteristic of the Costa Blanca.