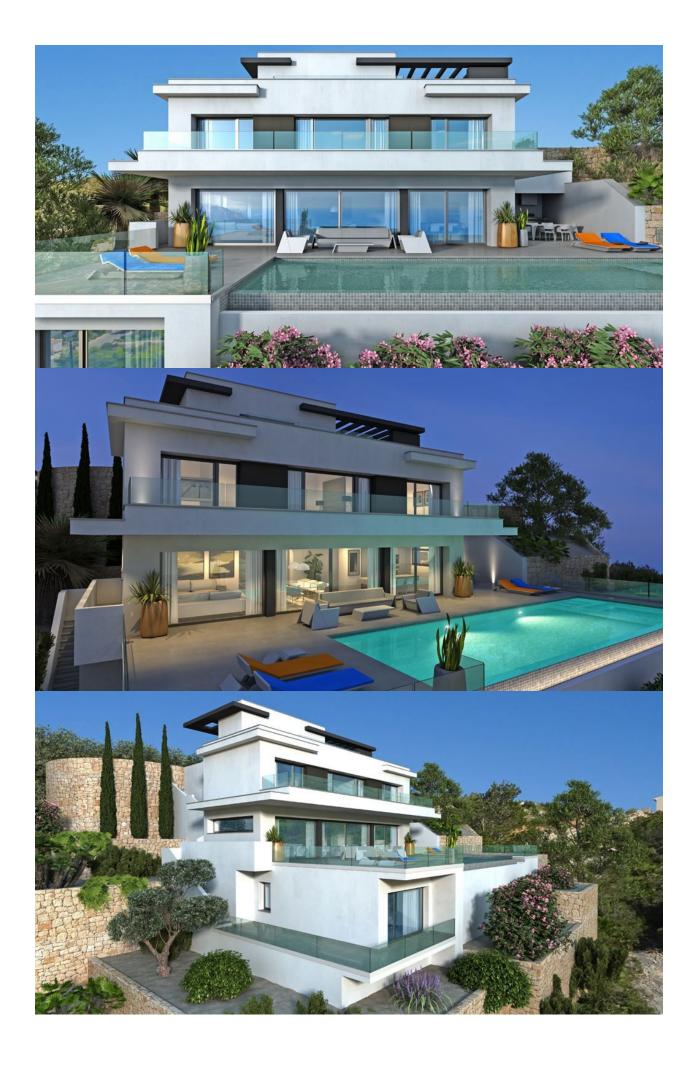

## **BESKRIVELSE**

Villa del Mar, designed to live in&out. To relax and unwind surrounded by incredible views of the sea is possible in this exclusive villa in Cumbre del Sol. Villa del Mar is based on the Living IN&OUT interior design concept, distributed on several storeys, in open and comfortable spaces where indoor/outdoor boundaries are blurred. A project with light-toned colours, wood and lots of natural sunlight. The home is accessed through the upper floor, with a large hall and a private lift, which serves as the main access point. The middle floor has three bedrooms with a private bathroom and a dressing room in one of them as well as access to the terrace. The ground floor has a large living room, a dining room and the kitchen, all in the same open-plan space, except the guest bathroom and the laundry room. Accessed by an external staircase, there is a fourth floor with a lot of space to house a gym, a leisure area or a fourth bedroom. An exquisite terrace strengthens the idea of "living outside" even more, with several areas for resting beside an endless swimming pool and the Jacuzzi, as well as a barbeque area with an outdoor dining space, to enjoy the marvellous sunny days that are characteristic of the Costa Blanca.