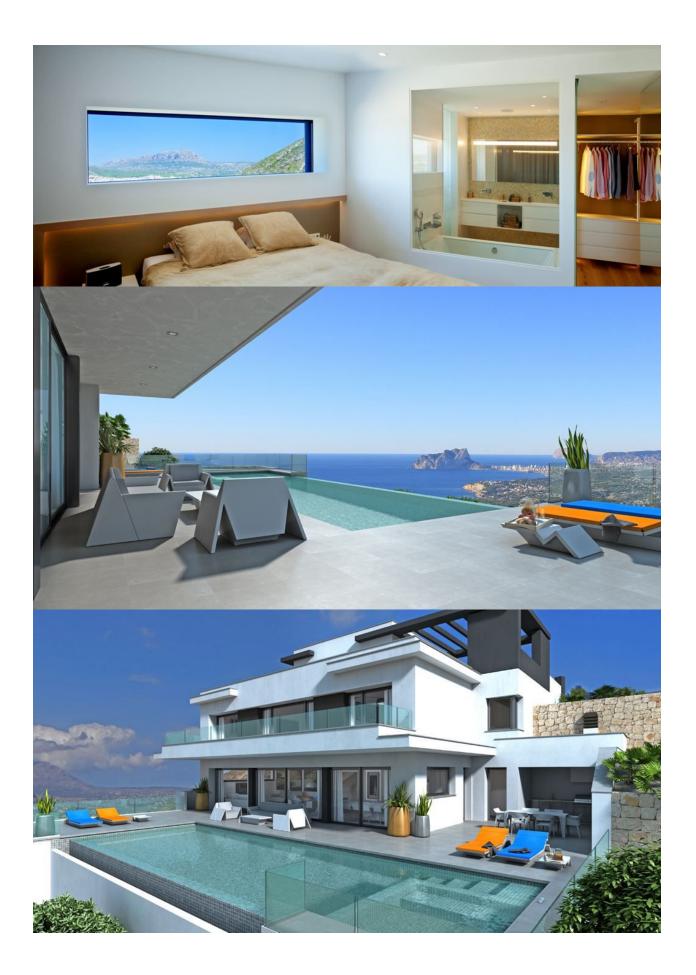

## **BESKRIVELSE**

Villa del Mar, designed to live in&out. To relax and unwind surrounded by incredible views of the sea is possible in this exclusive villa in Cumbre del Sol. Villa del Mar is based on the Living IN&OUT interior design concept, distributed on several storeys, in open and comfortable spaces where indoor/outdoor boundaries are blurred. A project with light-toned colours, wood and lots of natural sunlight. The home is accessed through the upper floor, with a large hall and a private lift, which serves as the main access point. The middle floor has three bedrooms with a private bathroom and a dressing room in one of them as well as access to the terrace. The ground floor has a large living room, a dining room and the kitchen, all in the same open-plan space, except the guest bathroom and the laundry room. Accessed by an external staircase, there is a fourth floor with a lot of space to house a gym, a leisure area or a fourth bedroom. An exquisite terrace strengthens the idea of "living outside" even more, with several areas for resting beside an endless swimming pool and the Jacuzzi, as well as a barbeque area with an outdoor dining space, to enjoy the marvellous sunny days that are characteristic of the Costa Blanca.