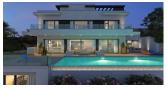

## **BESKRIVELSE**

Villa del Mar, designed to live in&out. To relax and unwind surrounded by incredible views of the sea is possible in this exclusive villa in Cumbre del Sol. Villa del Mar is based on the Living IN&OUT interior design concept, distributed on several storeys, in open and comfortable spaces where indoor/outdoor boundaries are blurred. A project with light-toned colours, wood and lots of natural sunlight. The home is accessed through the upper floor, with a large hall and a private lift, which serves as the main access point. The middle floor has three bedrooms with a private bathroom and a dressing room in one of them as well as access to the terrace. The ground floor has a large living room, a dining room and the kitchen, all in the same open-plan space, except the guest bathroom and the laundry room. Accessed by an external staircase, there is a fourth floor with a lot of space to house a gym, a leisure area or a fourth bedroom. An exquisite terrace strengthens the idea of "living outside" even more, with several areas for resting beside an endless swimming pool and the Jacuzzi, as well as a barbeque area with an outdoor dining space, to enjoy the marvellous sunny days that are characteristic of the Costa Blanca.