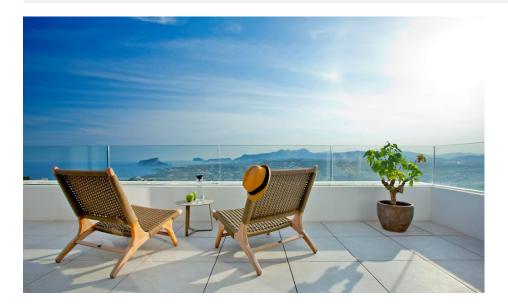

## **BESKRIVELSE**

Villa del Mar, designed to live in&out. To relax and unwind surrounded by incredible views of the sea is possible in this exclusive villa in Cumbre del Sol. Villa del Mar is based on the Living IN&OUT interior design concept, distributed on several storeys, in open and comfortable spaces where indoor/outdoor boundaries are blurred. A project with light-toned colours, wood and lots of natural sunlight. The home is accessed through the upper floor, with a large hall and a private lift, which serves as the main access point. The middle floor has three bedrooms with a private bathroom and a dressing room in one of them as well as access to the terrace. The ground floor has a large living room, a dining room and the kitchen, all in the same open-plan space, except the guest bathroom and the laundry room. Accessed by an external staircase, there is a fourth floor with a lot of space to house a gym, a leisure area or a fourth bedroom. An exquisite terrace strengthens the idea of "living outside" even more, with several areas for resting beside an endless swimming pool and the Jacuzzi, as well as a barbeque area with an outdoor dining space, to enjoy the marvellous sunny days that are characteristic of the Costa Blanca.