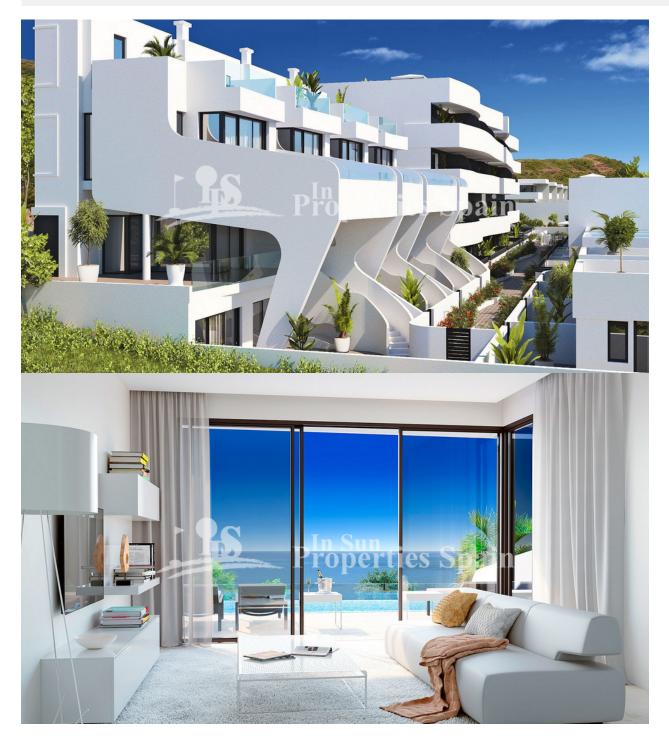

#### BESKRIVELSE

KEY READY & FULLY FURNISHED!! Limited edition Luxury Villas - only 600m from the beaches of GUARDAMAR DEL SEGURA with wonderful sea views!! With a distinguished character, built in contemporary architecture emphasizing on space and light. Each of these four outstanding villas boasts their own private infinity pool, large terraces and rooftops inviting you with unrivalled views to the Mediterranean. These exceptional Villas measure from an astounding 270m<sup>2</sup>, distributed on 4 floors consisting of 4 bedrooms and 4 bathrooms. Built to the highest standards with the appeal of functional luxury such as an interior elevator that connects each floor. Qualities include: Communal areas with Landscaped Gardens with Mediterranean aromatic plants, Embedded LED Façade Lighting, High Quality Pavement for Communal Areas. Kitchen Cabinets with anti-marks and scratch resistant finish including auto close system in the drawers and mechanisms by Hettitch®, Granite or porcelain countertop with built-in stainless steel sink with single lever tap by Hans Grohe®, Electrical appliances by Siemens® (Dishwasher, Oven, Microwave, Vitro Ceramic Hob, Fridge freezer) and coating in kitchen in cooking and sink area finished like the kitchen counter-top.

Exterior LED lighting in terraces and, in its case, solarium. Built-in Wardrobes with white semi-matt lacquered sliding doors or dressing room with interior finished in grey Agadir Textile with hanging rail. Main access door to the dwelling by Dierre® armoured with multi-point security lock and exterior finish with Techlam panels by Levantina®, Aluminium blinds in all the windows and balconies, with the exception of dressing rooms, bathrooms and corridors, Hot and cold water exterior shower on solarium, Pre-installation for outdoor kitchen and Jacuzzi on solarium and Exterior water taps for each terrace. If you are looking to be within walking distance to the beach, amenities and services whilst enjoying a peaceful life in an extraordinary residence with optimal views surrounded by nature this is the property for you. Located only 30 minutes' drive from Alicante Airport, Guardamar Del Segura is much more than golden sandy beaches stretching as far as the eye can see. It has the privilege of enjoying the warmest sea waters in Spain and its 7 beaches of high ecological value, summing up to 10 km. shoreline, is by far one of the most beautiful and unique environments by the sea with the coastal pinewoods, eucalyptus, cypresses and palm trees. W ell known for its mild temperature and lowest rainfall in Europe, it is the ideal spot for practicing water sports including sailing, sup, windsurfing, kayaking and jet-skiing all year around. The average water temperature is around 20 °C during the winter months makes seeing the swimmers a very usual scenario, especially those coming from northern Europe. Less than 40 km from the cosmopolitan Alicante, ancient Murcia or enchanting Elche, Guardamar offers fun activities and sightseeing for all budgets and ages. Ideal destination for golfers, cyclists and hikers and even the historically interested with their important landmarks and findings. Well known is also the gastronomy of Guardamar, with delicious rice dishes and plenty of seafood.