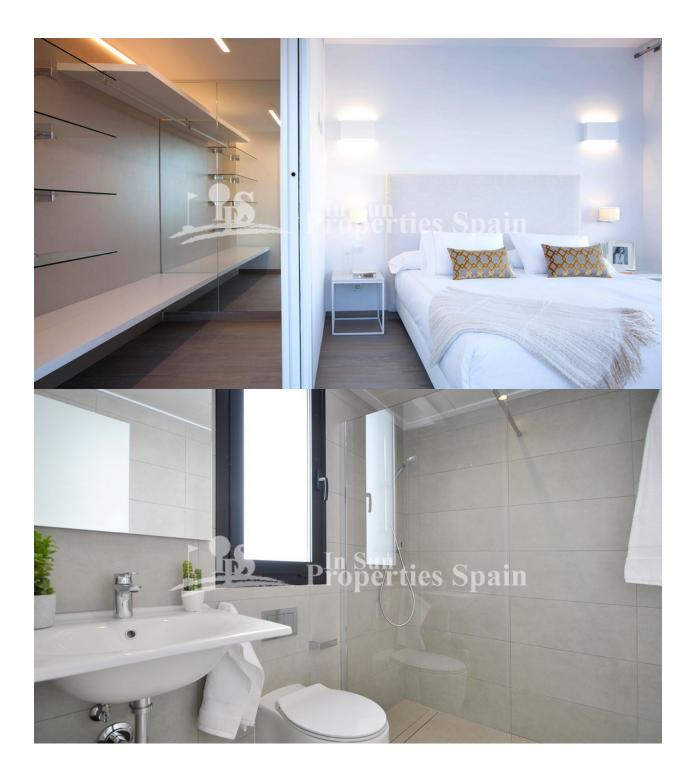

#### BESKRIVELSE

KEY READY & FULLY FURNISHED!! Limited edition Luxury Villas - only 600m from the beaches of GUARDAMAR DEL SEGURA with wonderful sea views!! With a distinguished character, built in contemporary architecture emphasizing on space and light. Each of these four outstanding villas boasts their own private infinity pool, large terraces and rooftops inviting you with unrivalled views to the Mediterranean. These exceptional Villas measure from an astounding 270m<sup>2</sup>, distributed on 4 floors consisting of 4 bedrooms and 4 bathrooms. Built to the highest standards with the appeal of functional luxury such as an interior elevator that connects each floor. Qualities include: Communal areas with Landscaped Gardens with Mediterranean aromatic plants, Embedded LED Façade Lighting, High Quality Pavement for Communal Areas. Kitchen Cabinets with anti-marks and scratch resistant finish including auto close system in the drawers and mechanisms by Hettitch®, Granite or porcelain countertop with built-in stainless steel sink with single lever tap by Hans Grohe®, Electrical appliances by Siemens® (Dishwasher, Oven, Microwave, Vitro Ceramic Hob, Fridge freezer) and coating in kitchen in cooking and sink area finished like the kitchen counter-top.