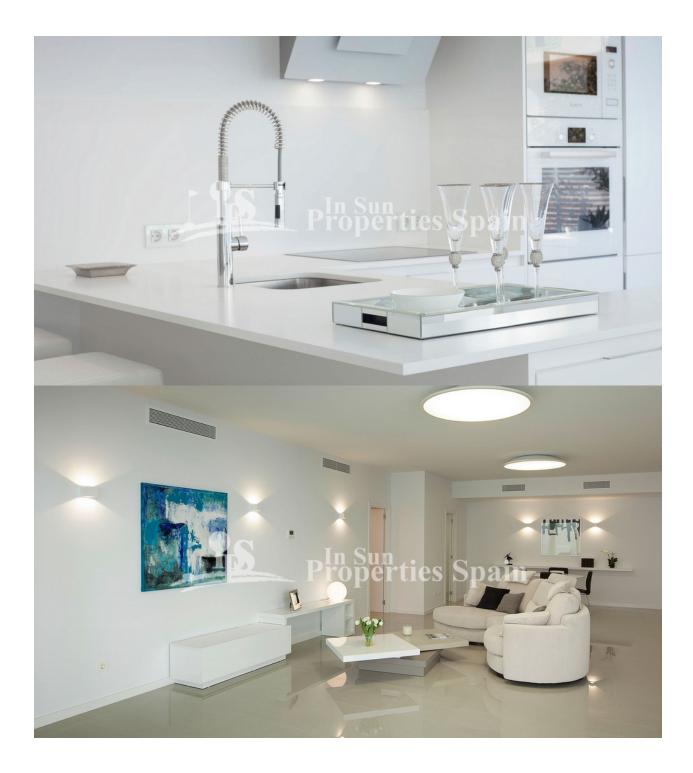

#### BESKRIVELSE

KEY READY & FULLY FURNISHED!! Limited edition Luxury Villas - only 600m from the beaches of GUARDAMAR DEL SEGURA with wonderful sea views!! With a distinguished character, built in contemporary architecture emphasizing on space and light. Each of these four outstanding villas boasts their own private infinity pool, large terraces and rooftops inviting you with unrivalled views to the Mediterranean. These exceptional Villas measure from an astounding 270m<sup>2</sup>, distributed on 4 floors consisting of 4 bedrooms and 4 bathrooms. Built to the highest standards with the appeal of functional luxury such as an interior elevator that connects each floor. Qualities include: Communal areas with Landscaped Gardens with Mediterranean aromatic plants, Embedded LED Façade Lighting, High Quality Pavement for Communal Areas. Kitchen Cabinets with anti-marks and scratch resistant finish including auto close system in the drawers and mechanisms by Hettitch®, Granite or porcelain countertop with built-in stainless steel sink with single lever tap by Hans Grohe®, Electrical appliances by Siemens® (Dishwasher, Oven, Microwave, Vitro Ceramic Hob, Fridge freezer) and coating in kitchen in cooking and sink area finished like the kitchen counter-top.