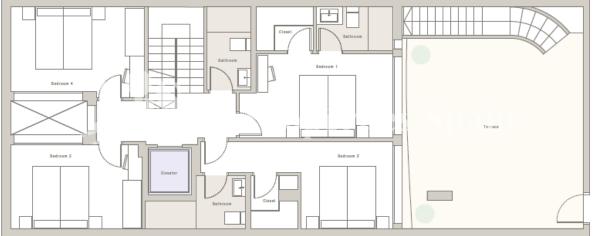

#### BESKRIVELSE

KEY READY & FULLY FURNISHED!! Limited edition Luxury Villas - only 600m from the beaches of GUARDAMAR DEL SEGURA with wonderful sea views!! With a distinguished character, built in contemporary architecture emphasizing on space and light. Each of these four outstanding villas boasts their own private infinity pool, large terraces and rooftops inviting you with unrivalled views to the Mediterranean. These exceptional Villas measure from an astounding 270m<sup>2</sup>, distributed on 4 floors consisting of 4 bedrooms and 4 bathrooms. Built to the highest standards with the appeal of functional luxury such as an interior elevator that connects each floor. Qualities include: Communal areas with Landscaped Gardens with Mediterranean aromatic plants, Embedded LED Façade Lighting, High Quality Pavement for Communal Areas. Kitchen Cabinets with anti-marks and scratch resistant finish including auto close system in the drawers and mechanisms by Hettitch®, Granite or porcelain countertop with built-in stainless steel sink with single lever tap by Hans Grohe®, Electrical appliances by Siemens® (Dishwasher, Oven, Microwave, Vitro Ceramic Hob, Fridge freezer) and coating in kitchen in cooking and sink area finished like the kitchen counter-top.