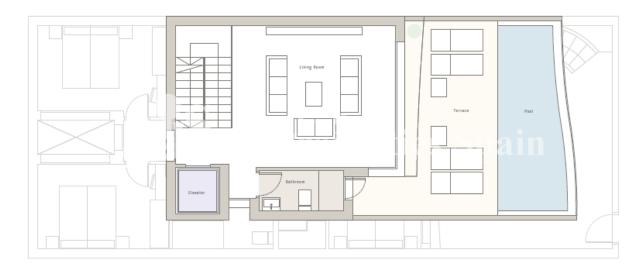

#### BESKRIVELSE

KEY READY & FULLY FURNISHED!! Limited edition Luxury Villas - only 600m from the beaches of GUARDAMAR DEL SEGURA with wonderful sea views!! With a distinguished character, built in contemporary architecture emphasizing on space and light. Each of these four outstanding villas boasts their own private infinity pool, large terraces and rooftops inviting you with unrivalled views to the Mediterranean. These exceptional Villas measure from an astounding 270m<sup>2</sup>, distributed on 4 floors consisting of 4 bedrooms and 4 bathrooms. Built to the highest standards with the appeal of functional luxury such as an interior elevator that connects each floor. Qualities include: Communal areas with Landscaped Gardens with Mediterranean aromatic plants, Embedded LED Façade Lighting, High Quality Pavement for Communal Areas. Kitchen Cabinets with anti-marks and scratch resistant finish including auto close system in the drawers and mechanisms by Hettitch®, Granite or porcelain countertop with built-in stainless steel sink with single lever tap by Hans Grohe®, Electrical appliances by Siemens® (Dishwasher, Oven, Microwave, Vitro Ceramic Hob, Fridge freezer) and coating in kitchen in cooking and sink area finished like the kitchen counter-top.