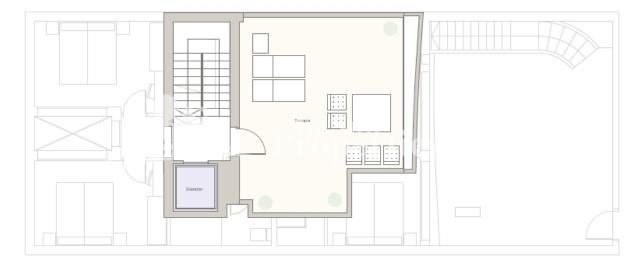

#### BESKRIVELSE

KEY READY & FULLY FURNISHED!! Limited edition Luxury Villas - only 600m from the beaches of GUARDAMAR DEL SEGURA with wonderful sea views!! With a distinguished character, built in contemporary architecture emphasizing on space and light. Each of these four outstanding villas boasts their own private infinity pool, large terraces and rooftops inviting you with unrivalled views to the Mediterranean. These exceptional Villas measure from an astounding 270m<sup>2</sup>, distributed on 4 floors consisting of 4 bedrooms and 4 bathrooms. Built to the highest standards with the appeal of functional luxury such as an interior elevator that connects each floor. Qualities include: Communal areas with Landscaped Gardens with Mediterranean aromatic plants, Embedded LED Façade Lighting, High Quality Pavement for Communal Areas. Kitchen Cabinets with anti-marks and scratch resistant finish including auto close system in the drawers and mechanisms by Hettitch®, Granite or porcelain countertop with built-in stainless steel sink with single lever tap by Hans Grohe®, Electrical appliances by Siemens® (Dishwasher, Oven, Microwave, Vitro Ceramic Hob, Fridge freezer) and coating in kitchen in cooking and sink area finished like the kitchen counter-top.