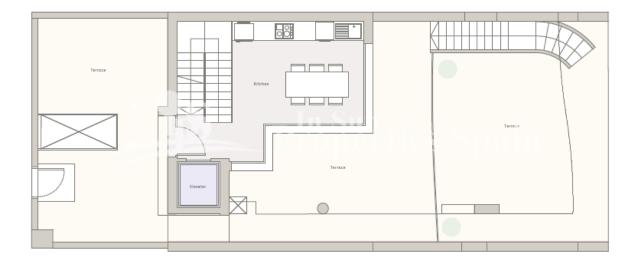

#### BESKRIVELSE

KEY READY & FULLY FURNISHED!! Limited edition Luxury Villas - only 600m from the beaches of GUARDAMAR DEL SEGURA with wonderful sea views!! With a distinguished character, built in contemporary architecture emphasizing on space and light. Each of these four outstanding villas boasts their own private infinity pool, large terraces and rooftops inviting you with unrivalled views to the Mediterranean. These exceptional Villas measure from an astounding 270m<sup>2</sup>, distributed on 4 floors consisting of 4 bedrooms and 4 bathrooms. Built to the highest standards with the appeal of functional luxury such as an interior elevator that connects each floor. Qualities include: Communal areas with Landscaped Gardens with Mediterranean aromatic plants, Embedded LED Façade Lighting, High Quality Pavement for Communal Areas. Kitchen Cabinets with anti-marks and scratch resistant finish including auto close system in the drawers and mechanisms by Hettitch®, Granite or porcelain countertop with built-in stainless steel sink with single lever tap by Hans Grohe®, Electrical appliances by Siemens® (Dishwasher, Oven, Microwave, Vitro Ceramic Hob, Fridge freezer) and coating in kitchen in cooking and sink area finished like the kitchen counter-top.