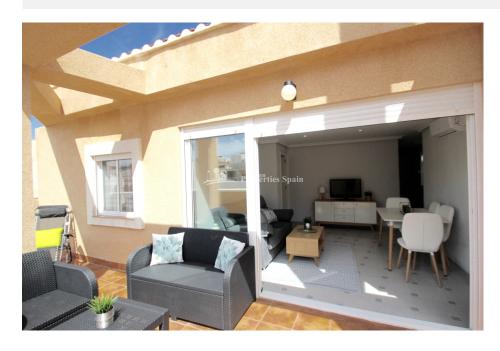

## BESKRIVELSE

Located in the Spanish Town of La Mata, 150m from the beach we have this stunning, reformed Penthouse Apartment. The 41'30m2 Apartment was fully reformed this year and distributes as open plan lounge and dining area, complete with contemporary furnishings, separate modern fitted and fully equipped kitchen complete with oven, hob, extractor, fridge-freezer and dishwasher. Leading out from the living area you have a 20'75m2 spacious terrace with sea views. On the terrace you will also find a washing machine and the water tank. The double bedroom has fitted wardrobes, access out to the terrace and modern furnishings. The bathroom is sleek and modern with white suite complete with walk in shower and frosted window for ventilation. The Apartment has air conditioning (Hot and Cold), is southwest facing, furnished, lift assisted and offers sea views. La Mata is home to a beautiful sandy beach with wooden boardwalk and plenty of lovely places to eat and a number of cafes. Located just 5km northeast of Torrevieja which is a real melting pot of cultures, not just by its international feel, but due to its mix of new and old Spanish attitudes. Traditions such as the siesta are still an important aspect of Spanish lifestyle. The town is a vibrant, eclectic mix