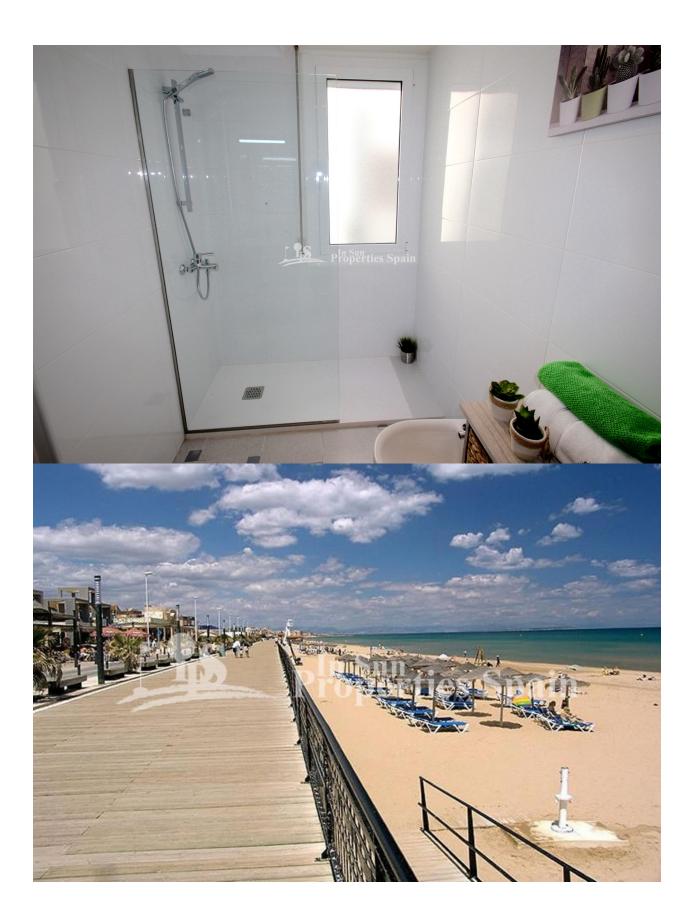

## BESKRIVELSE

Located in the Spanish Town of La Mata, 150m from the beach we have this stunning, reformed Penthouse Apartment. The 41'30m2 Apartment was fully reformed this year and distributes as open plan lounge and dining area, complete with contemporary furnishings, separate modern fitted and fully equipped kitchen complete with oven, hob, extractor, fridge-freezer and dishwasher. Leading out from the living area you have a 20'75m2 spacious terrace with sea views. On the terrace you will also find a washing machine and the water tank. The double bedroom has fitted wardrobes, access out to the terrace and modern furnishings. The bathroom is sleek and modern with white suite complete with walk in shower and frosted window for ventilation. The Apartment has air conditioning (Hot and Cold), is southwest facing, furnished, lift assisted and offers sea views. La Mata is home to a beautiful sandy beach with wooden boardwalk and plenty of lovely places to eat and a number of cafes. Located just 5km northeast of Torrevieja which is a real melting pot of cultures, not just by its international feel, but due to its mix of new and old Spanish attitudes. Traditions such as the siesta are still an important aspect of Spanish lifestyle. The town is a vibrant, eclectic mix