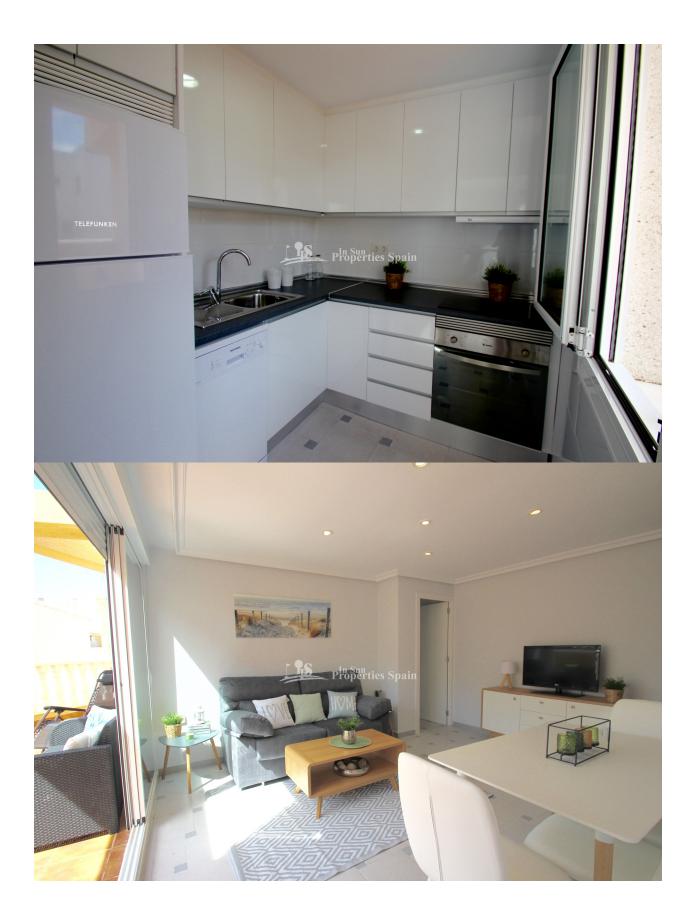

## BESKRIVELSE

Located in the Spanish Town of La Mata, 150m from the beach we have this stunning, reformed Penthouse Apartment. The 41'30m2 Apartment was fully reformed this year and distributes as open plan lounge and dining area, complete with contemporary furnishings, separate modern fitted and fully equipped kitchen complete with oven, hob, extractor, fridge-freezer and dishwasher. Leading out from the living area you have a 20'75m2 spacious terrace with sea views. On the terrace you will also find a washing machine and the water tank. The double bedroom has fitted wardrobes, access out to the terrace and modern furnishings. The bathroom is sleek and modern with white suite complete with walk in shower and frosted window for ventilation. The Apartment has air conditioning (Hot and Cold), is southwest facing, furnished, lift assisted and offers sea views. La Mata is home to a beautiful sandy beach with wooden boardwalk and plenty of lovely places to eat and a number of cafes. Located just 5km northeast of Torrevieja which is a real melting pot of cultures, not just by its international feel, but due to its mix of new and old Spanish attitudes. Traditions such as the siesta are still an important aspect of Spanish lifestyle. The town is a vibrant, eclectic mix