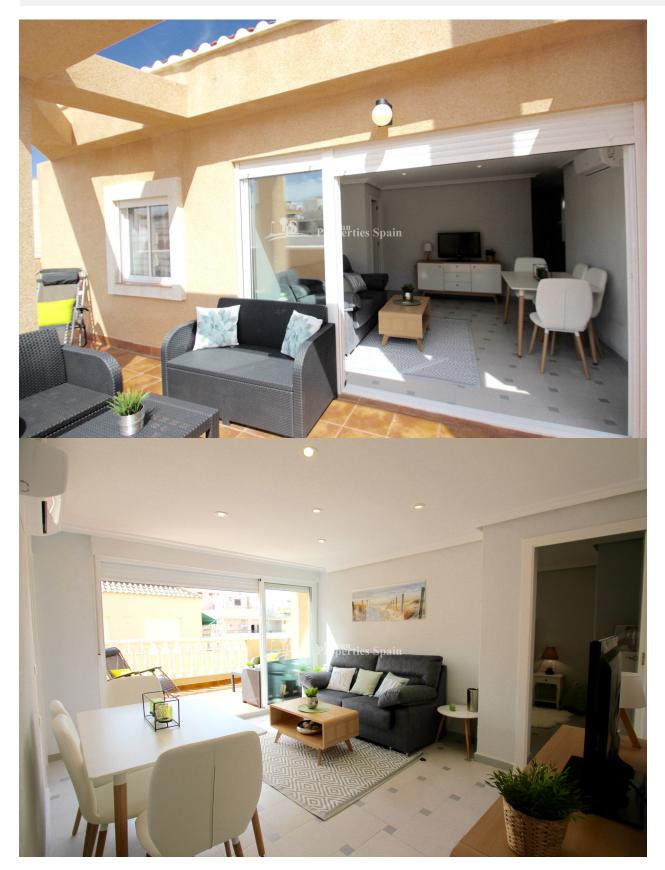

## BESKRIVELSE

Located in the Spanish Town of La Mata, 150m from the beach we have this stunning, reformed Penthouse Apartment. The 41'30m2 Apartment was fully reformed this year and distributes as open plan lounge and dining area, complete with contemporary furnishings, separate modern fitted and fully equipped kitchen complete with oven, hob, extractor, fridge-freezer and dishwasher. Leading out from the living area you have a 20'75m2 spacious terrace with sea views. On the terrace you will also find a washing machine and the water tank. The double bedroom has fitted wardrobes, access out to the terrace and modern furnishings. The bathroom is sleek and modern with white suite complete with walk in shower and frosted window for ventilation. The Apartment has air conditioning (Hot and Cold), is southwest facing, furnished, lift assisted and offers sea views. La Mata is home to a beautiful sandy beach with wooden boardwalk and plenty of lovely places to eat and a number of cafes. Located just 5km northeast of Torrevieja which is a real melting pot of cultures, not just by its international feel, but due to its mix of new and old Spanish attitudes. Traditions such as the siesta are still an important aspect of Spanish lifestyle. The town is a vibrant, eclectic mix