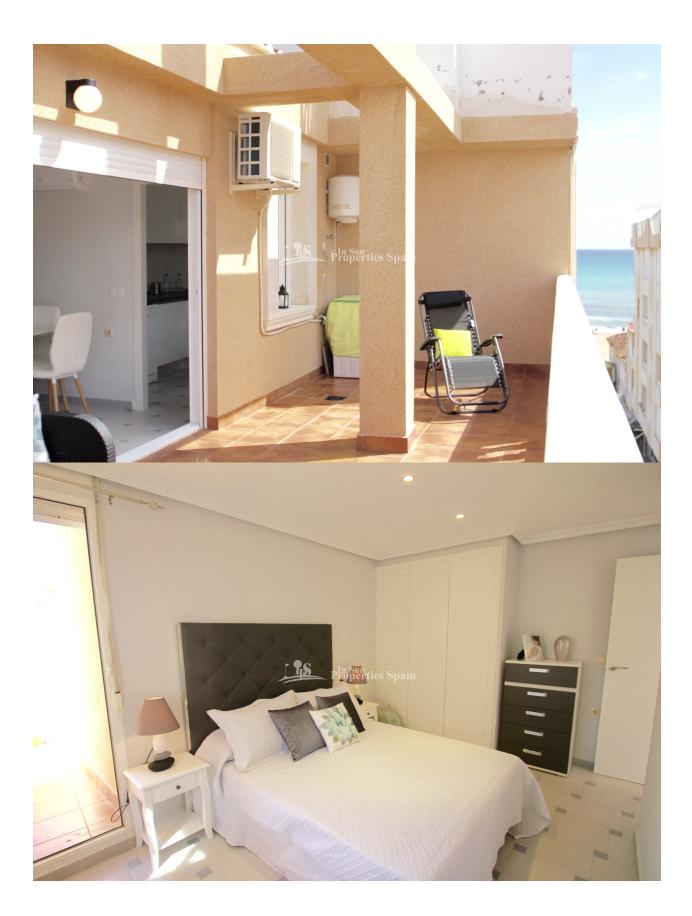

## BESKRIVELSE

Located in the Spanish Town of La Mata, 150m from the beach we have this stunning, reformed Penthouse Apartment. The 41'30m2 Apartment was fully reformed this year and distributes as open plan lounge and dining area, complete with contemporary furnishings, separate modern fitted and fully equipped kitchen complete with oven, hob, extractor, fridge-freezer and dishwasher. Leading out from the living area you have a 20'75m2 spacious terrace with sea views. On the terrace you will also find a washing machine and the water tank. The double bedroom has fitted wardrobes, access out to the terrace and modern furnishings. The bathroom is sleek and modern with white suite complete with walk in shower and frosted window for ventilation. The Apartment has air conditioning (Hot and Cold), is southwest facing, furnished, lift assisted and offers sea views. La Mata is home to a beautiful sandy beach with wooden boardwalk and plenty of lovely places to eat and a number of cafes. Located just 5km northeast of Torrevieja which is a real melting pot of cultures, not just by its international feel, but due to its mix of new and old Spanish attitudes. Traditions such as the siesta are still an important aspect of Spanish lifestyle. The town is a vibrant, eclectic mix