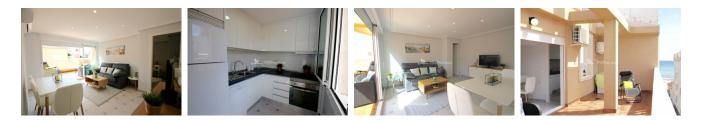

## BESKRIVELSE

Located in the Spanish Town of La Mata, 150m from the beach we have this stunning, reformed Penthouse Apartment. The 41'30m2 Apartment was fully reformed this year and distributes as open plan lounge and dining area, complete with contemporary furnishings, separate modern fitted and fully equipped kitchen complete with oven, hob, extractor, fridge-freezer and dishwasher. Leading out from the living area you have a 20'75m2 spacious terrace with sea views. On the terrace you will also find a washing machine and the water tank. The double bedroom has fitted wardrobes, access out to the terrace and modern furnishings. The bathroom is sleek and modern with white suite complete with walk in shower and frosted window for ventilation. The Apartment has air conditioning (Hot and Cold), is southwest facing, furnished, lift assisted and offers sea views. La Mata is home to a beautiful sandy beach with wooden boardwalk and plenty of lovely places to eat and a number of cafes. Located just 5km northeast of Torrevieja which is a real melting pot of cultures, not just by its international feel, but due to its mix of new and old Spanish attitudes. Traditions such as the siesta are still an important aspect of Spanish lifestyle. The town is a vibrant, eclectic mix