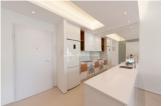

# **REF: #6758**

## **QUESADA-ROJALES (DONA PEPA)**



| INFO                |                                |
|---------------------|--------------------------------|
| PRIS:               | 271.273 €                      |
| BOLIG TYPE:         | Leilighet<br>(Penthouse)       |
| STED:               | Quesada-Rojales<br>(Dona Pepa) |
| SOVEROM:            | 2                              |
| Bad:                | 2                              |
| BOAREAL ( m2<br>):  | 82                             |
| TOMT ( m2 ):        | -                              |
| Terrasse ( m2<br>): | 7                              |
| ÅR:                 |                                |
| ETASJER:            | -                              |
| MELDING             | -                              |









#### **BESKRIVELSE**

In the Allegra residential complex in Doña Pepa - Ciudad Quesada you can find different models of homes: flats and semi-detached duplexes. It is a gated community, with beautiful garden areas, communal pool and parking, designed in Mediterranean style. The apartments overlook the pool and garden. This property consists of 2 bedrooms, 2 bathrooms, living-dining room, kitchen and terrace, with private parking. Its Mediterranean style exterior design contrasts with its contemporary interior design, with high quality finishes. It is located just 30 minutes from Alicante airport and 5 minutes from the most spectacular beaches of the Costa Blanca. It is the perfect place for your holidays and to live all year round.

#### **ENERGETIC CERTIFIED**

Image type unknown

e