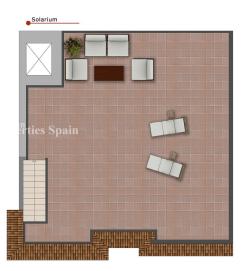

# **EXTRA**

- Innebygde garderober
- Sikkerhets dør
- Vinduer med dobbelt glass
- Heis

Model: Alba Solarium Property: 103,4m² Solarium: 75m² 3 Bedrooms 2 Bathrooms

"OUR EXPERIENCE IS YOUR GUARANTEE"