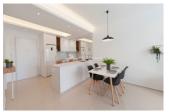

**REF: #6758**

## **QUESADA-ROJALES (DONA PEPA)**



| INFO                |                                |
|---------------------|--------------------------------|
| PRIS:               | 271.273 €                      |
| BOLIG TYPE:         | Leilighet<br>(Penthouse)       |
| STED:               | Quesada-Rojales<br>(Dona Pepa) |
| SOVEROM:            | 2                              |
| Bad:                | 2                              |
| BOAREAL ( m2<br>):  | 82                             |
| TOMT ( m2 ):        | -                              |
| Terrasse ( m2<br>): | 7                              |
| ÅR:                 |                                |
| ETASJER:            | -                              |
| MELDING             | -                              |









#### **BESKRIVELSE**

In the Allegra residential complex in Doña Pepa - Ciudad Quesada you can find different models of homes: flats and semi-detached duplexes. It is a gated community, with beautiful garden areas, communal pool and parking, designed in Mediterranean style. The apartments overlook the pool and garden. This property consists of 2 bedrooms, 2 bathrooms, living-dining room, kitchen and terrace, with private parking. Its Mediterranean style exterior design contrasts with its contemporary interior design, with high quality finishes. It is located just 30 minutes from Alicante airport and 5 minutes from the most spectacular beaches of the Costa Blanca. It is the perfect place for your holidays and to live all year round.

#### **ENERGETIC CERTIFIED**

Image type unknown

eth