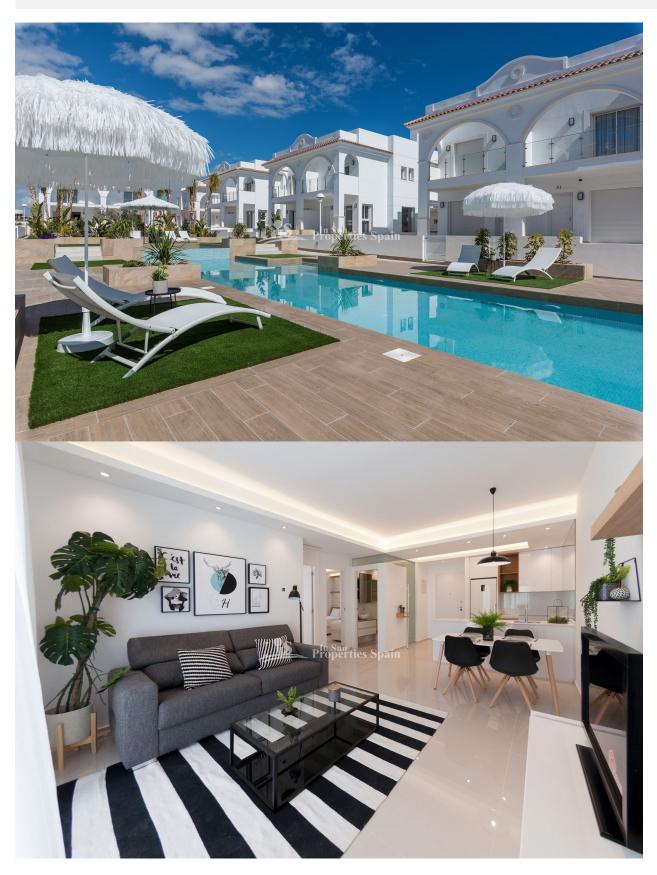

#### **BESKRIVELSE**

In the Allegra residential complex in Doña Pepa - Ciudad Quesada you can find different models of homes: flats and semi-detached duplexes. It is a gated community, with beautiful garden areas, communal pool and parking, designed in Mediterranean style. The apartments overlook the pool and garden. This property consists of 2 bedrooms, 2 bathrooms, living-dining room, kitchen and terrace, with private parking. Its Mediterranean style exterior design contrasts with its contemporary interior design, with high quality finishes. It is located just 30 minutes from Alicante airport and 5 minutes from the most spectacular beaches of the Costa Blanca. It is the perfect place for your holidays and to live all year round.