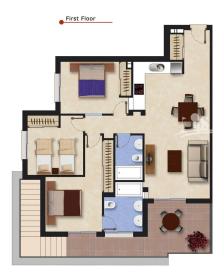

#### **BESKRIVELSE**

In the Allegra residential complex in Doña Pepa - Ciudad Quesada you can find different models of homes: flats and semi-detached duplexes. It is a gated community, with beautiful garden areas, communal pool and parking, designed in Mediterranean style. The apartments overlook the pool and garden. This property consists of 2 bedrooms, 2 bathrooms, living-dining room, kitchen and terrace, with private parking. Its Mediterranean style exterior design contrasts with its contemporary interior design, with high quality finishes. It is located just 30 minutes from Alicante airport and 5 minutes from the most spectacular beaches of the Costa Blanca. It is the perfect place for your holidays and to live all year round.

# **EXTRA**

- Innebygde garderober
- Sikkerhets dør
- Vinduer med dobbelt glass
- Heis

Model: Alba Solarium Property: 103,4m² Solarium: 75m² 3 Bedrooms 2 Bathrooms

"OUR EXPERIENCE IS YOUR GUARANTEE"