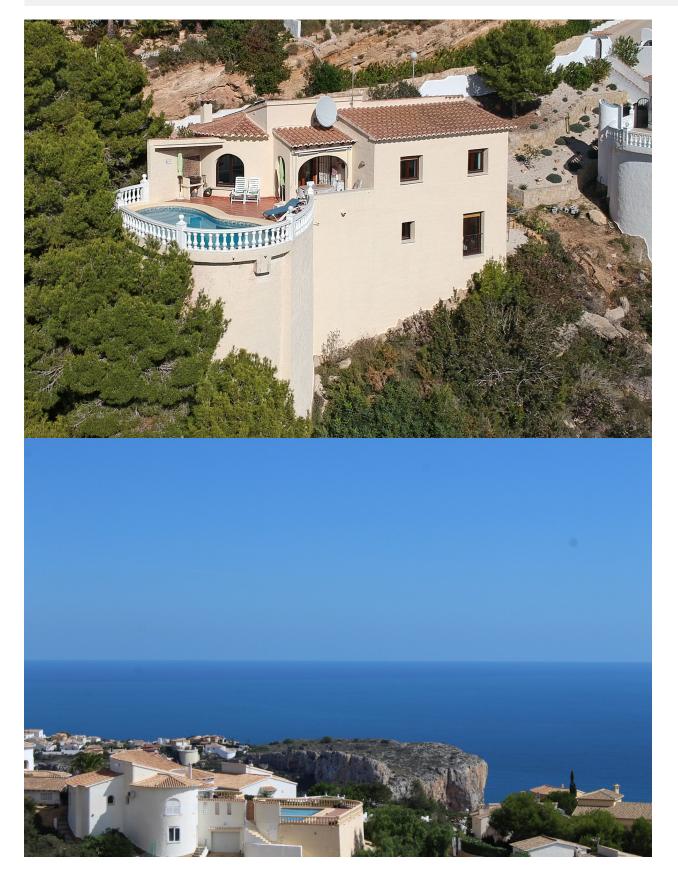

### BESKRIVELSE

REF: # 6892

Well maintained detached villa with fantastic panoramic sea views in Cumbre del Sol. The villa is divided over 2 floors. On the first floor a living/dining room with American kitchen, with direct access to the pool and the terraces to enjoy the beautiful views. On this floor also 2 double bedrooms and a family bathroom. An external spiral staircase leads down to the guest apartment with another bedroom and bathroom. The villa is equipped with air conditioning h/c and blinds.

### UTSIKT