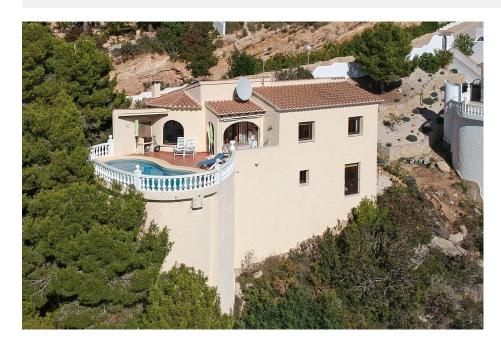

### BENITACHELL

| INFO             |             |
|------------------|-------------|
| PRIS:            | 310.000 €   |
| BOLIG TYPE:      | Villa       |
| STED:            | Benitachell |
| SOVEROM:         | 3           |
| Bad:             | 2           |
| BOAREAL ( m2 ):  | 120         |
| TOMT ( m2 ):     | 935         |
| Terrasse ( m2 ): | -           |
| ÅR:              | -           |
| ETASJER:         | -           |
| MELDING          | -           |

### BESKRIVELSE

REF: # 6892

Well maintained detached villa with fantastic panoramic sea views in Cumbre del Sol. The villa is divided over 2 floors. On the first floor a living/dining room with American kitchen, with direct access to the pool and the terraces to enjoy the beautiful views. On this floor also 2 double bedrooms and a family bathroom. An external spiral staircase leads down to the guest apartment with another bedroom and bathroom. The villa is equipped with air conditioning h/c and blinds.