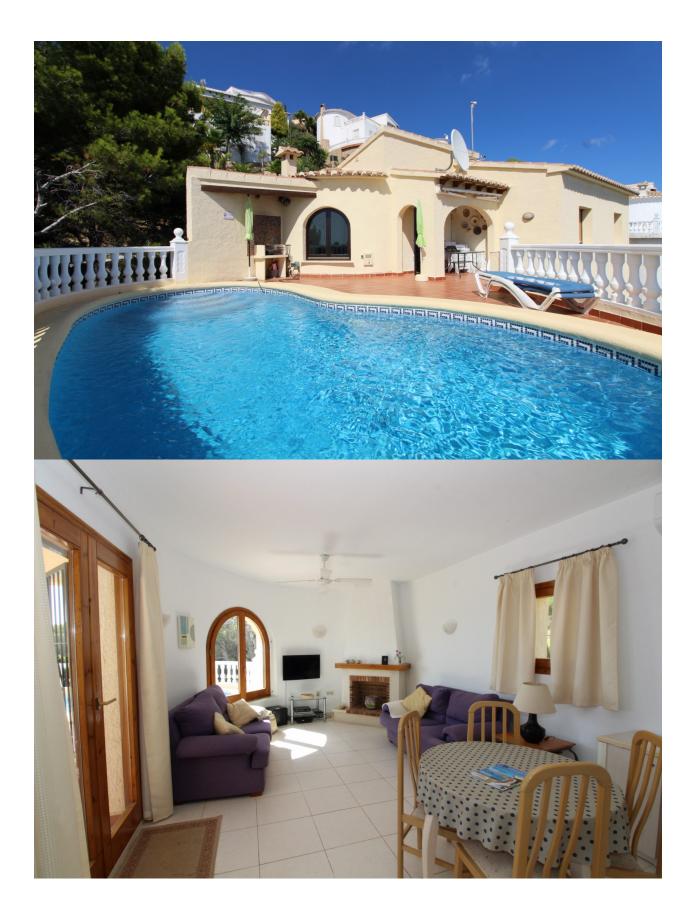

### BESKRIVELSE

REF: # 6892

Well maintained detached villa with fantastic panoramic sea views in Cumbre del Sol. The villa is divided over 2 floors. On the first floor a living/dining room with American kitchen, with direct access to the pool and the terraces to enjoy the beautiful views. On this floor also 2 double bedrooms and a family bathroom. An external spiral staircase leads down to the guest apartment with another bedroom and bathroom. The villa is equipped with air conditioning h/c and blinds.