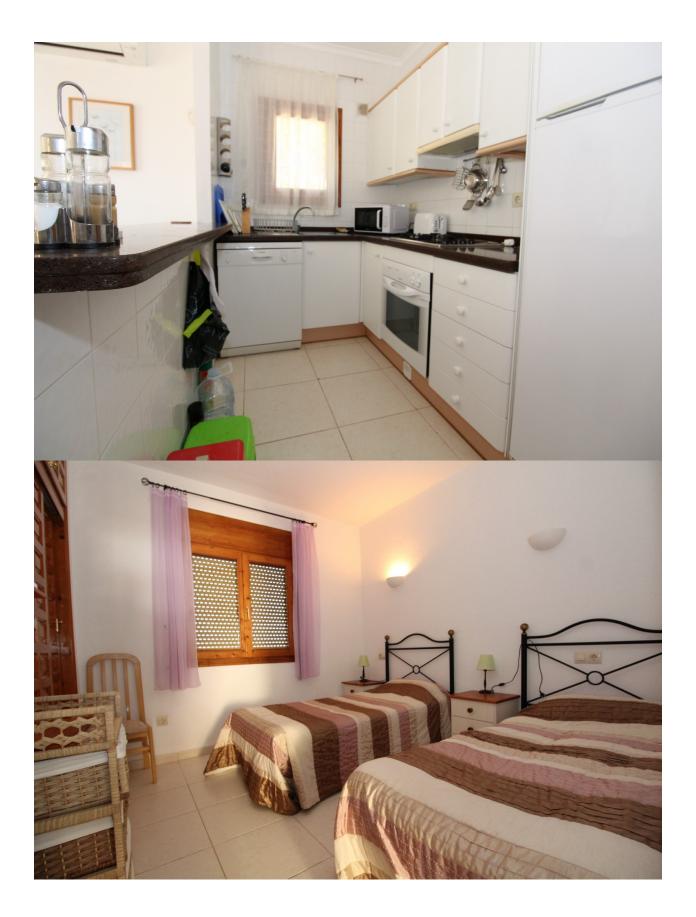

### BESKRIVELSE

REF: # 6892

Well maintained detached villa with fantastic panoramic sea views in Cumbre del Sol. The villa is divided over 2 floors. On the first floor a living/dining room with American kitchen, with direct access to the pool and the terraces to enjoy the beautiful views. On this floor also 2 double bedrooms and a family bathroom. An external spiral staircase leads down to the guest apartment with another bedroom and bathroom. The villa is equipped with air conditioning h/c and blinds.

# PROPERTY GALLERY