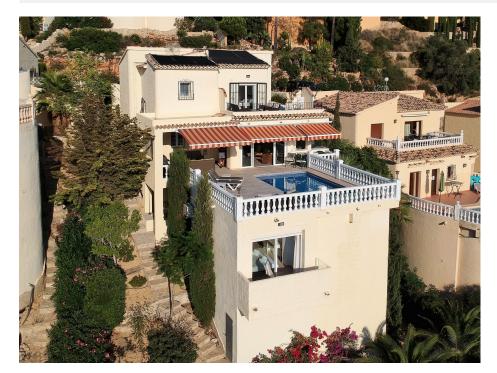

## BESKRIVELSE

Detached villa, modernised to high standards, located in an elevated position, facing southwest, and enjoying wonderful open views over the valley and a spectacular view over the sea. The entry is on the top floor, comprising the entry hall, the master bedroom with en-suite bathroom and open terrace, 2 more bedrooms and family bathroom. Internal stairs lead down to the living area, offering the lounge, dining area, American style modern kitchen, guest toilet, store room and covered terrace. On the same level the pool and ample pool terrace. The underbuild offers a separate apartment with entry hall, 2 bedrooms and 1 bathroom. Proven summer rental income for holiday rentals (15.000 € / year)