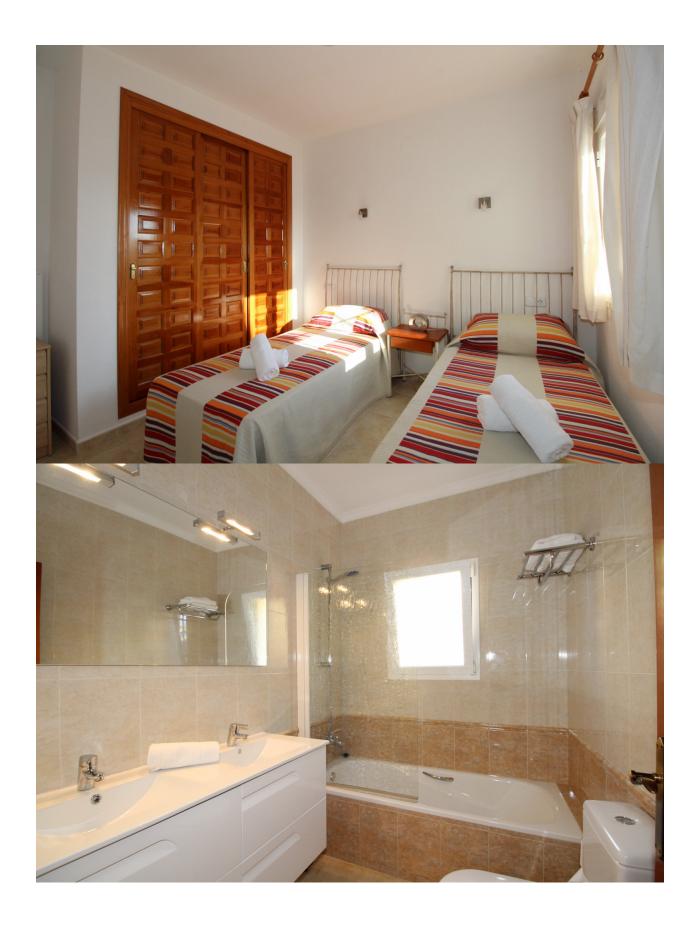

## BESKRIVELSE

Detached villa, modernised to high standards, located in an elevated position, facing southwest, and enjoying wonderful open views over the valley and a spectacular view over the sea. The entry is on the top floor, comprising the entry hall, the master bedroom with en-suite bathroom and open terrace, 2 more bedrooms and family bathroom. Internal stairs lead down to the living area, offering the lounge, dining area, American style modern kitchen, guest toilet, store room and covered terrace. On the same level the pool and ample pool terrace. The underbuild offers a separate apartment with entry hall, 2 bedrooms and 1 bathroom. Proven summer rental income for holiday rentals (15.000 € / year)