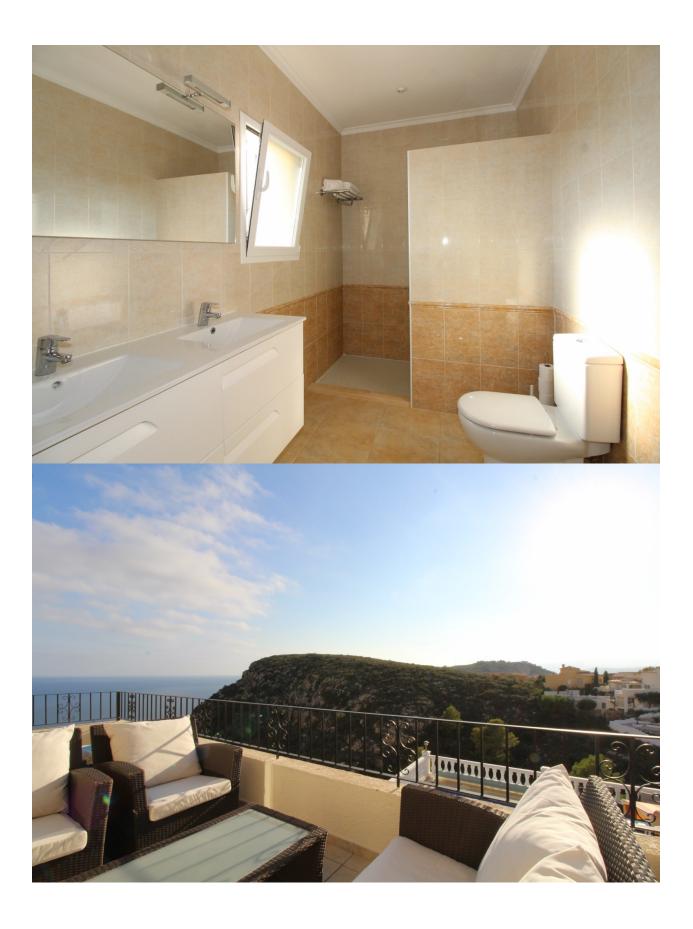

## BESKRIVELSE

Detached villa, modernised to high standards, located in an elevated position, facing southwest, and enjoying wonderful open views over the valley and a spectacular view over the sea. The entry is on the top floor, comprising the entry hall, the master bedroom with en-suite bathroom and open terrace, 2 more bedrooms and family bathroom. Internal stairs lead down to the living area, offering the lounge, dining area, American style modern kitchen, guest toilet, store room and covered terrace. On the same level the pool and ample pool terrace. The underbuild offers a separate apartment with entry hall, 2 bedrooms and 1 bathroom. Proven summer rental income for holiday rentals (15.000 € / year)