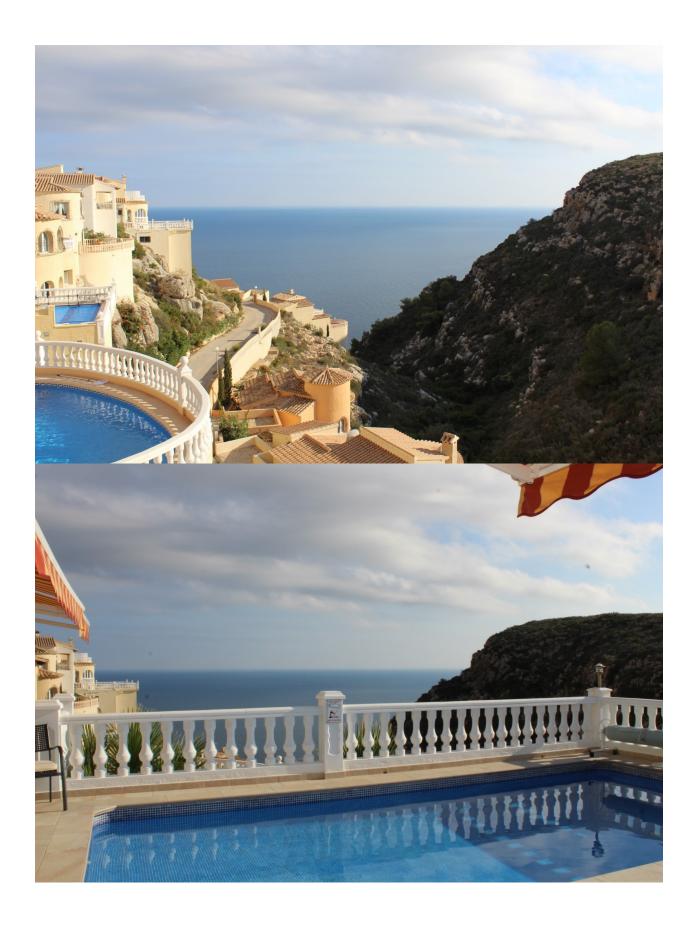

## BESKRIVELSE

Detached villa, modernised to high standards, located in an elevated position, facing southwest, and enjoying wonderful open views over the valley and a spectacular view over the sea. The entry is on the top floor, comprising the entry hall, the master bedroom with en-suite bathroom and open terrace, 2 more bedrooms and family bathroom. Internal stairs lead down to the living area, offering the lounge, dining area, American style modern kitchen, guest toilet, store room and covered terrace. On the same level the pool and ample pool terrace. The underbuild offers a separate apartment with entry hall, 2 bedrooms and 1 bathroom. Proven summer rental income for holiday rentals (15.000 € / year)

## UTSIKT