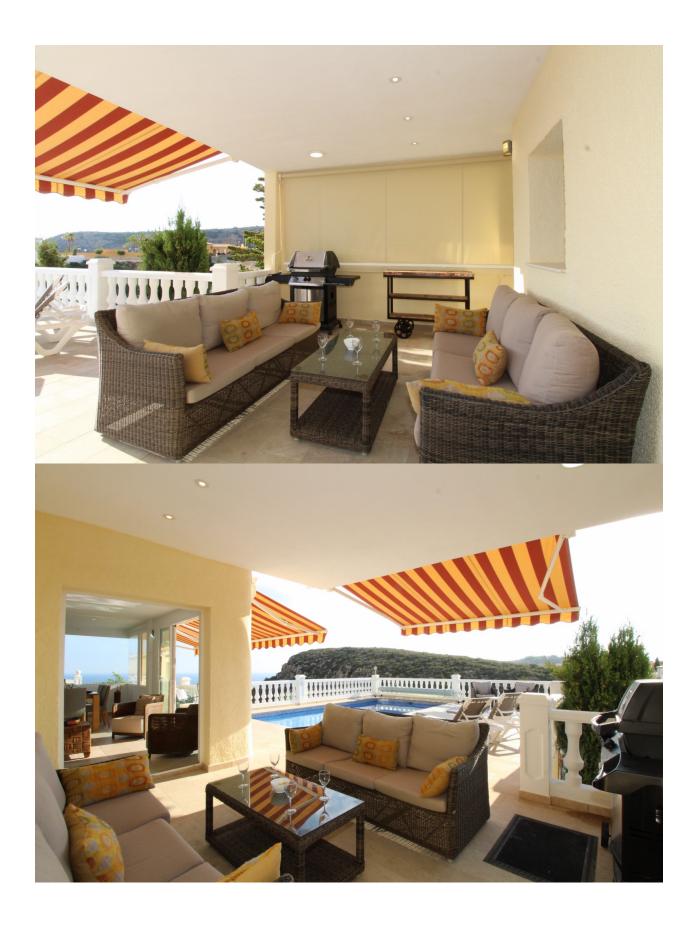

## BESKRIVELSE

Detached villa, modernised to high standards, located in an elevated position, facing southwest, and enjoying wonderful open views over the valley and a spectacular view over the sea. The entry is on the top floor, comprising the entry hall, the master bedroom with en-suite bathroom and open terrace, 2 more bedrooms and family bathroom. Internal stairs lead down to the living area, offering the lounge, dining area, American style modern kitchen, guest toilet, store room and covered terrace. On the same level the pool and ample pool terrace. The underbuild offers a separate apartment with entry hall, 2 bedrooms and 1 bathroom. Proven summer rental income for holiday rentals (15.000 € / year)