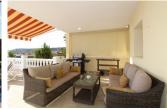

## BESKRIVELSE

Detached villa, modernised to high standards, located in an elevated position, facing southwest, and enjoying wonderful open views over the valley and a spectacular view over the sea. The entry is on the top floor, comprising the entry hall, the master bedroom with en-suite bathroom and open terrace, 2 more bedrooms and family bathroom. Internal stairs lead down to the living area, offering the lounge, dining area, American style modern kitchen, guest toilet, store room and covered terrace. On the same level the pool and ample pool terrace. The underbuild offers a separate apartment with entry hall, 2 bedrooms and 1 bathroom. Proven summer rental income for holiday rentals (15.000 € / year)