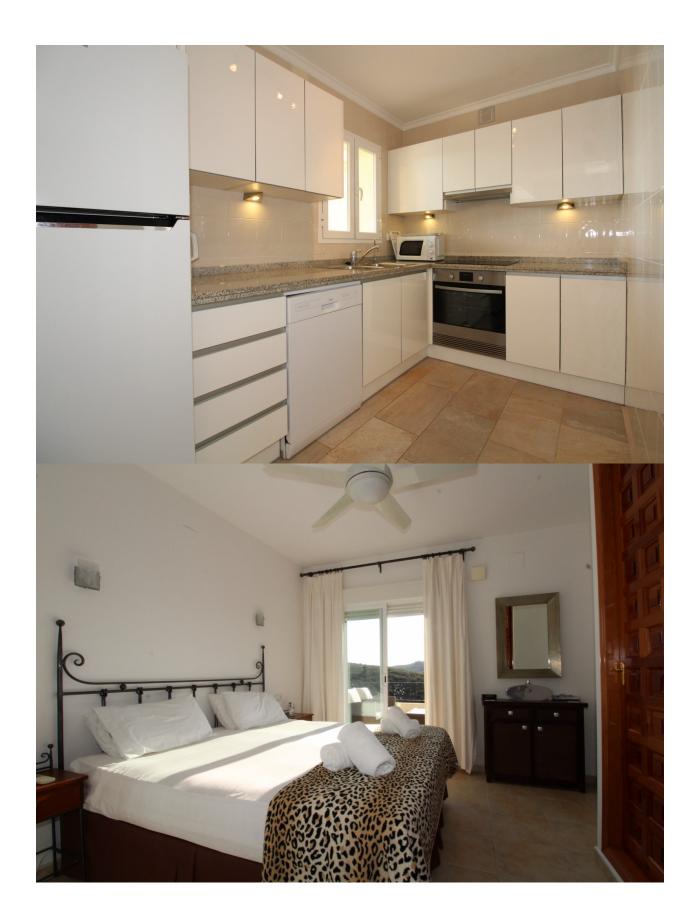

## BESKRIVELSE

Detached villa, modernised to high standards, located in an elevated position, facing southwest, and enjoying wonderful open views over the valley and a spectacular view over the sea. The entry is on the top floor, comprising the entry hall, the master bedroom with en-suite bathroom and open terrace, 2 more bedrooms and family bathroom. Internal stairs lead down to the living area, offering the lounge, dining area, American style modern kitchen, guest toilet, store room and covered terrace. On the same level the pool and ample pool terrace. The underbuild offers a separate apartment with entry hall, 2 bedrooms and 1 bathroom. Proven summer rental income for holiday rentals (15.000 € / year)