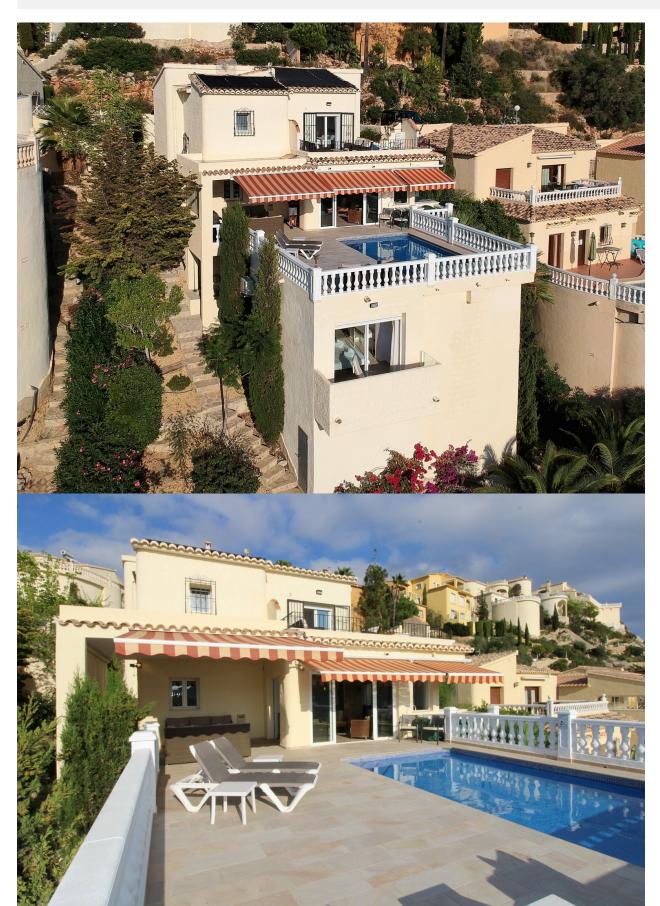

## BESKRIVELSE

Detached villa, modernised to high standards, located in an elevated position, facing southwest, and enjoying wonderful open views over the valley and a spectacular view over the sea. The entry is on the top floor, comprising the entry hall, the master bedroom with en-suite bathroom and open terrace, 2 more bedrooms and family bathroom. Internal stairs lead down to the living area, offering the lounge, dining area, American style modern kitchen, guest toilet, store room and covered terrace. On the same level the pool and ample pool terrace. The underbuild offers a separate apartment with entry hall, 2 bedrooms and 1 bathroom. Proven summer rental income for holiday rentals (15.000 € / year)