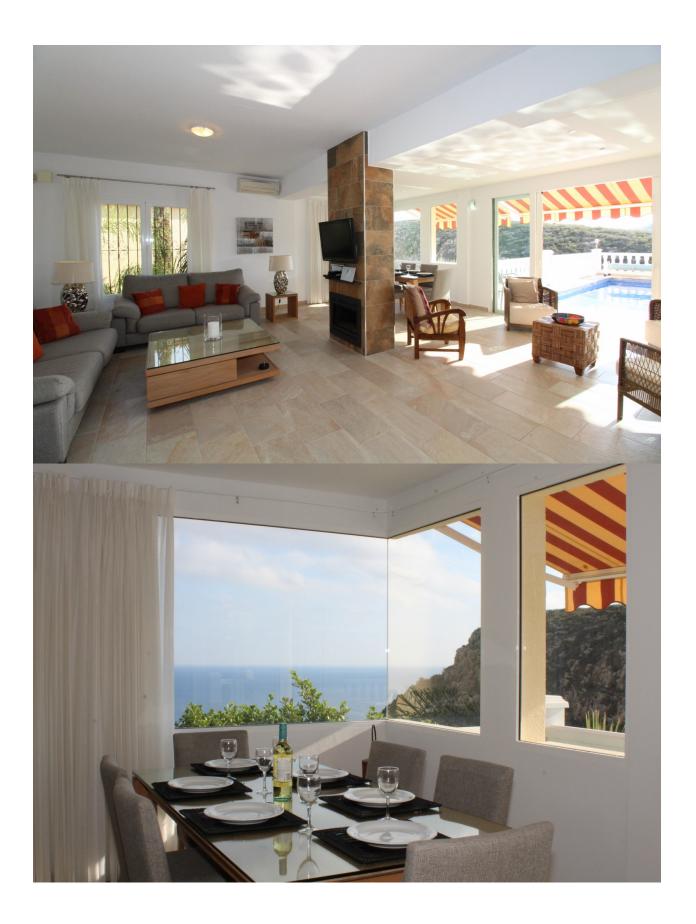

## BESKRIVELSE

Detached villa, modernised to high standards, located in an elevated position, facing southwest, and enjoying wonderful open views over the valley and a spectacular view over the sea. The entry is on the top floor, comprising the entry hall, the master bedroom with en-suite bathroom and open terrace, 2 more bedrooms and family bathroom. Internal stairs lead down to the living area, offering the lounge, dining area, American style modern kitchen, guest toilet, store room and covered terrace. On the same level the pool and ample pool terrace. The underbuild offers a separate apartment with entry hall, 2 bedrooms and 1 bathroom. Proven summer rental income for holiday rentals (15.000 € / year)