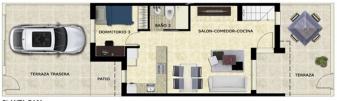

## SUPERFICIES PLANTA BAJA

| SALÓN-COMEDOR-COCINA | 35,00 m <sup>2</sup> |
|----------------------|----------------------|
| DORMITORIO-3         | 7,90 m <sup>2</sup>  |
| BAÑO-3               | 3,35 m <sup>2</sup>  |
| TERRAZA              | 21,17 m <sup>2</sup> |
| PATIO                | 3,60 m <sup>2</sup>  |
| TERRAZA TRASERA      | 28,60 m <sup>2</sup> |
|                      |                      |