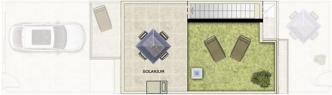

• Lager rom

• Vinduer med dobbelt glass

PLANTA SOLARIUM

PLANTA PRIMERA

PLANTA BAJA

SUPERFICIE SOLARIUM

39,90 m²

## SUPERFICIES PRIMERA

| IERA                   |                                            |
|------------------------|--------------------------------------------|
| DORMITORIO-1           | 13,45 m <sup>2</sup>                       |
| BAÑO-1<br>DORMITORIO-2 | 3,65 m <sup>2</sup><br>9,80 m <sup>2</sup> |
| BAÑO-2                 | 3,65 m <sup>2</sup>                        |
| TERRAZA 1<br>TERRAZA 2 | 1,95 m <sup>2</sup><br>5,40 m <sup>2</sup> |
| DISTRIBUIDOR           | 3,35 m <sup>2</sup>                        |
| ACCESO SOLARIUM        | 9,65 m <sup>2</sup>                        |
|                        |                                            |

## SUPERFICIES PLANTA BAJA

| SALÓN-COMEDOR-COCINA | 35,00 m <sup>2</sup> |
|----------------------|----------------------|
| DORMITORIO-3         | 7,90 m <sup>2</sup>  |
| BAÑO-3               | 3,35 m <sup>2</sup>  |
| TERRAZA              | 21,17 m <sup>2</sup> |
| PATIO                | 3,60 m <sup>2</sup>  |
| TERRAZA TRASERA      | 28,60 m <sup>2</sup> |
|                      |                      |