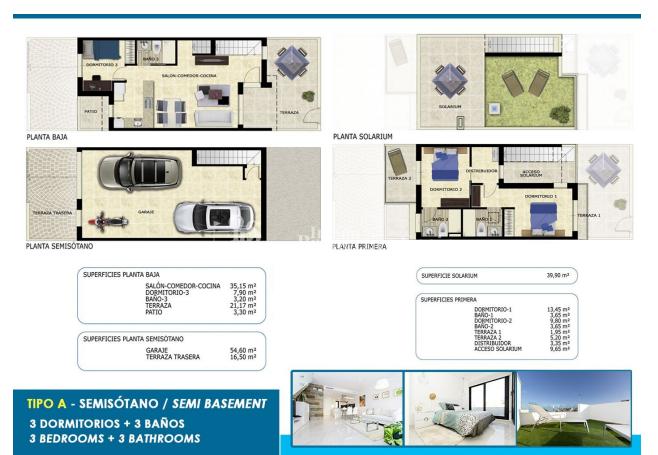

• Lager rom

• Vinduer med dobbelt glass

PLANTA SOLARIUM

PLANTA PRIMERA

PLANTA BAJA

SUPERFICIE SOLARIUM

39,90 m²

## SUPERFICIES PRIMERA

| IERA                   |                                            |
|------------------------|--------------------------------------------|
| DORMITORIO-1           | 13,45 m <sup>2</sup>                       |
| BAÑO-1<br>DORMITORIO-2 | 3,65 m <sup>2</sup><br>9,80 m <sup>2</sup> |
| BAÑO-2                 | 3,65 m <sup>2</sup>                        |
| TERRAZA 1<br>TERRAZA 2 | 1,95 m <sup>2</sup><br>5,40 m <sup>2</sup> |
| DISTRIBUIDOR           | 3,35 m <sup>2</sup>                        |
| ACCESO SOLARIUM        | 9,65 m <sup>2</sup>                        |
|                        |                                            |

## SUPERFICIES PLANTA BAJA

| SALÓN-COMEDOR-COCINA | 35,00 m <sup>2</sup> |
|----------------------|----------------------|
| DORMITORIO-3         | 7,90 m <sup>2</sup>  |
| BAÑO-3               | 3,35 m <sup>2</sup>  |
| TERRAZA              | 21,17 m <sup>2</sup> |
| PATIO                | 3,60 m <sup>2</sup>  |
| TERRAZA TRASERA      | 28,60 m <sup>2</sup> |
|                      |                      |

# TIPO B

3 DORMITORIOS + 3 BAÑOS 3 BEDROOMS + 3 BATHROOMS

"OUR EXPERIENCE IS YOUR GUARANTEE"