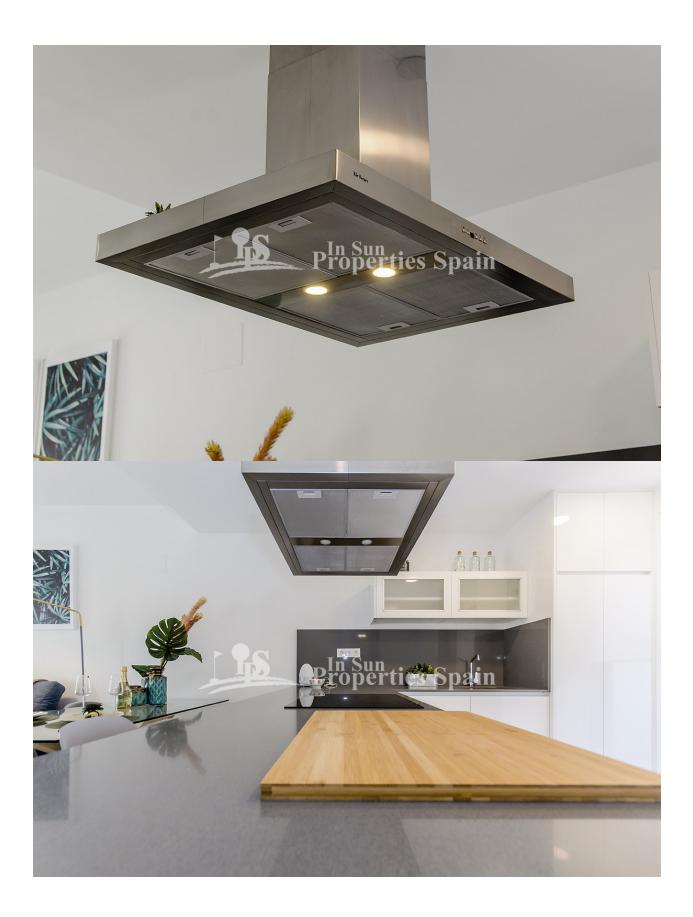

#### **BESKRIVELSE**

18 brand new Townhouses in BIGASTRO located next to the scenic and recreational area of ??La Pedrera, with magnificent views of the Sierra de la Vega Baja, all amenities accessible in the town of Bigastro and in the city of Orihuela (Carrefour hypermarket), and only 25 minutes from the beaches of Orihuela Costa and Torrevieja on the Costa Blanca. It is an authentic home to live in and set to be delivered in July 2020. On the ground floor we find a parking space and rear terrace with access to the main street, a large living-dining area and open kitchen, 1 bedroom, 1 bathroom and front terrace with views and access to the pool. First floor is distributed in 2 bedrooms with fitted wardrobes, 2 bathrooms en suite and terrace. At the top we find a large solarium with nice views of the surroundings, the perfect place to enjoy our most precious asset: a sun that shines most of the year. The qualities and finishes of this new building are excellent: all the properties include automated blinds, underfloor heating in all bathrooms, pre-installation of air conditioning ducts, hydromassage column in bathroom...In addition, for a limited time, it is also included in the property as a gift courtesy of the promoter;

Interior and exterior lighting & Shower screens in bathrooms. All the properties have very good orientation and direct access to the 482m2 of communal area; central green area and community pool.