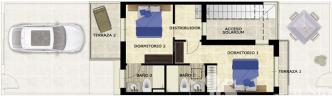

• Lager rom

• Vinduer med dobbelt glass

PLANTA SOLARIUM

PLANTA PRIMERA

PLANTA BAJA

SUPERFICIE SOLARIUM

39,90 m²

## SUPERFICIES PRIMERA

| IERA                   |                                            |
|------------------------|--------------------------------------------|
| DORMITORIO-1           | 13,45 m <sup>2</sup>                       |
| BAÑO-1<br>DORMITORIO-2 | 3,65 m <sup>2</sup><br>9,80 m <sup>2</sup> |
| BAÑO-2                 | 3,65 m <sup>2</sup>                        |
| TERRAZA 1<br>TERRAZA 2 | 1,95 m <sup>2</sup><br>5,40 m <sup>2</sup> |
| DISTRIBUIDOR           | 3,35 m <sup>2</sup>                        |
| ACCESO SOLARIUM        | 9,65 m <sup>2</sup>                        |
|                        |                                            |