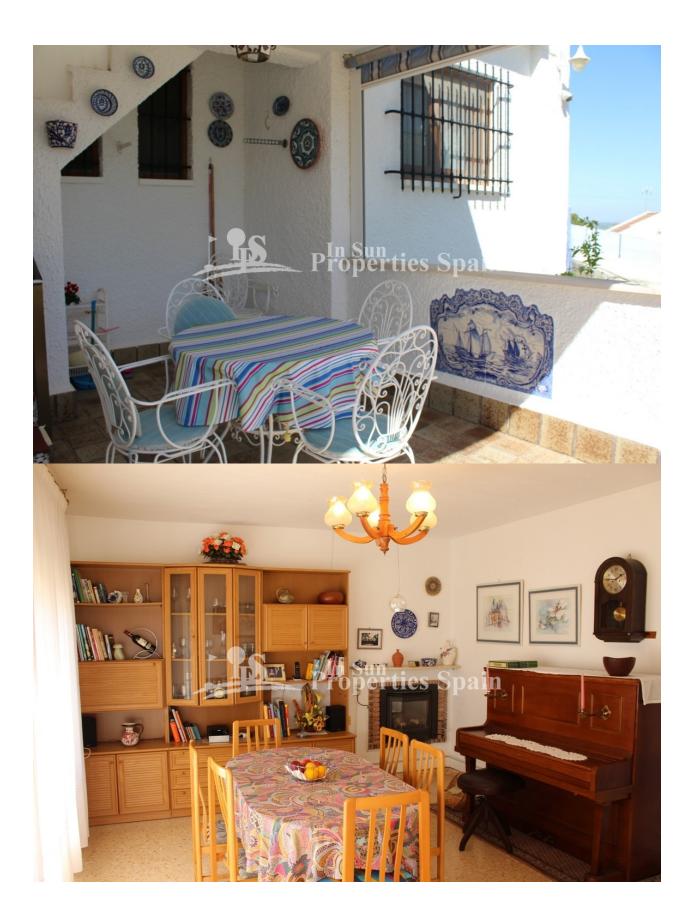

#### **BESKRIVELSE**

In the popular residential area of CIUDAD DE LAS COMUNICACIONES in San Miguel de Salinas is this detached villa with 222,65m2 of living space. The Spanish-style villa is situated on an impressive plot of 707.88m2 with private parking, 30m2 garage, landscaped gardens and private large swimming pool (9 x 3.50). From the garden, a staircase leads to a 6,60 m<sup>2</sup> sunny terrace with dining area, which is accessed via an outside staircase to the 30 m<sup>2</sup> large sun terrace on the first floor. This terrace offers spectacular inland views, including lush green gardens, mountains and beautiful salt lakes, as well as Torrevieja's sea of lights at night. When entering the house via the ground floor terrace, you will have a dining area with a fireplace and a raised level kitchen. The closed kitchen is fully equipped and has a spacious pantry. In front of the kitchen entrance there is a small corner with a cozy armchair, which is ideal as a small reading corner. Here is the access to the lift that leads to the second floor. On the ground floor there are 2-3 large double bedrooms (with the addition of a partition, one of the double bedrooms

could be converted into a third bedroom, as this room already has two doors and two wardrobes). There are also two bathrooms on this level and the passage to the garage. The lift takes you to the first floor where there is a guest toilet, study and a spacious living area that currently includes an exceptionally large refurbished living and dining area that leads to the terrace of 30m2 offering an incomparable, beautiful view. The house benefits from sunscreen, mosquito screens, gas pedestal heating, alarm system, telephone and internet connection and is fully furnished. Due to the lift and spacious living area on the first floor, it can also be used optimally for wheelchair users. This lovely family home is located near the Phoenix International School and only 3 km from the Spanish village of San Miguel de Salinas, which offers a range of amenities, including: banks, a health center, pharmacies, supermarkets, cafes, bars and restaurants. There is also a bus stop, a music pavilion, an urban outdoor pool that can be used during the summer and a bustling street market every Wednesday morning. It is situated on a hill which offers an impressive view over the pink Laguna of Torrevieja and the countryside. For golf lovers, it's just minutes to the area's most popular golf courses: Las Colinas, Campoamor, Villamartin and Las Ramblas and Vistabella Golf, 10 minutes to Embalse de la Pedrera ideal for walking or cycling or to the crystal clear sandy beaches of Orihuela Costa and the shopping paradise of Zenia Boulevard with 150 shops, and just 50 minutes to the international airport of Alicante via the A7 motorway.