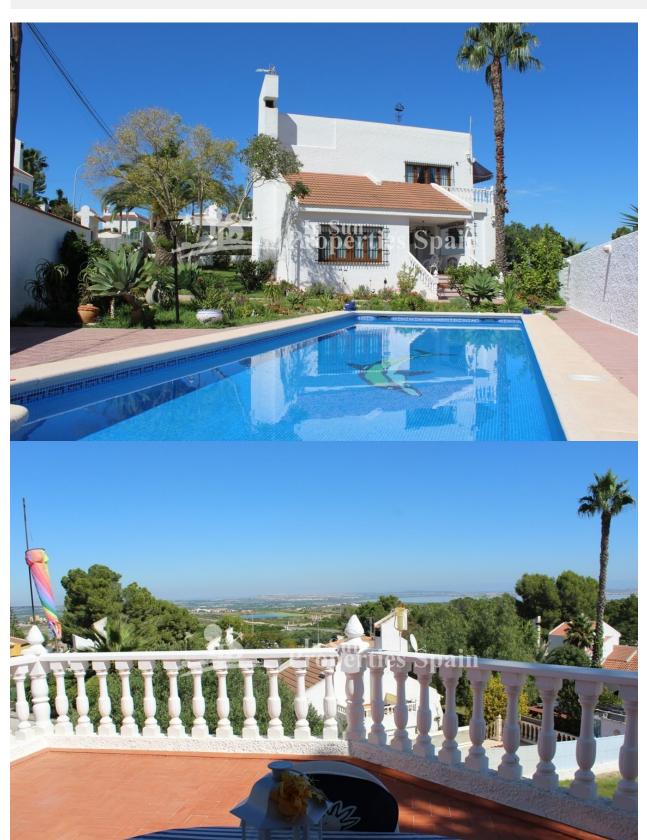

#### **BESKRIVELSE**

In the popular residential area of CIUDAD DE LAS COMUNICACIONES in San Miguel de Salinas is this detached villa with 222,65m2 of living space. The Spanish-style villa is situated on an impressive plot of 707.88m2 with private parking, 30m2 garage, landscaped gardens and private large swimming pool (9 x 3.50). From the garden, a staircase leads to a 6,60 m<sup>2</sup> sunny terrace with dining area, which is accessed via an outside staircase to the 30 m<sup>2</sup> large sun terrace on the first floor. This terrace offers spectacular inland views, including lush green gardens, mountains and beautiful salt lakes, as well as Torrevieja's sea of lights at night. When entering the house via the ground floor terrace, you will have a dining area with a fireplace and a raised level kitchen. The closed kitchen is fully equipped and has a spacious pantry. In front of the kitchen entrance there is a small corner with a cozy armchair, which is ideal as a small reading corner. Here is the access to the lift that leads to the second floor. On the ground floor there are 2-3 large double bedrooms (with the addition of a partition, one of the double bedrooms

could be converted into a third bedroom, as this room already has two doors and two wardrobes). There are also two bathrooms on this level and the passage to the garage. The lift takes you to the first floor where there is a guest toilet, study and a spacious living area that currently includes an exceptionally large refurbished living and dining area that leads to the terrace of 30m2 offering an incomparable, beautiful view. The house benefits from sunscreen, mosquito screens, gas pedestal heating, alarm system, telephone and internet connection and is fully furnished. Due to the lift and spacious living area on the first floor, it can also be used optimally for wheelchair users. This lovely family home is located near the Phoenix International School and only 3 km from the Spanish village of San Miguel de Salinas, which offers a range of amenities, including: banks, a health center, pharmacies, supermarkets, cafes, bars and restaurants. There is also a bus stop, a music pavilion, an urban outdoor pool that can be used during the summer and a bustling street market every Wednesday morning. It is situated on a hill which offers an impressive view over the pink Laguna of Torrevieja and the countryside. For golf lovers, it's just minutes to the area's most popular golf courses: Las Colinas, Campoamor, Villamartin and Las Ramblas and Vistabella Golf, 10 minutes to Embalse de la Pedrera ideal for walking or cycling or to the crystal clear sandy beaches of Orihuela Costa and the shopping paradise of Zenia Boulevard with 150 shops, and just 50 minutes to the international airport of Alicante via the A7 motorway.