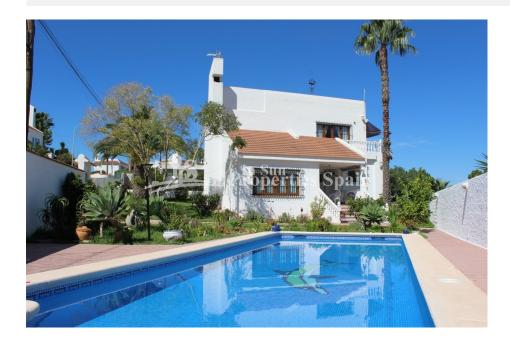

#### **BESKRIVELSE**

In the popular residential area of CIUDAD DE LAS COMUNICACIONES in San Miguel de Salinas is this detached villa with 222,65m2 of living space. The Spanish-style villa is situated on an impressive plot of 707.88m2 with private parking, 30m2 garage, landscaped gardens and private large swimming pool (9 x 3.50). From the garden, a staircase leads to a 6,60 m<sup>2</sup> sunny terrace with dining area, which is accessed via an outside staircase to the 30 m<sup>2</sup> large sun terrace on the first floor. This terrace offers spectacular inland views, including lush green gardens, mountains and beautiful salt lakes, as well as Torrevieja's sea of lights at night. When entering the house via the ground floor terrace, you will have a dining area with a fireplace and a raised level kitchen. The closed kitchen is fully equipped and has a spacious pantry. In front of the kitchen entrance there is a small corner with a cozy armchair, which is ideal as a small reading corner. Here is the access to the lift that leads to the second floor. On the ground floor there are 2-3 large double bedrooms (with the addition of a partition, one of the double bedrooms

could be converted into a third bedroom, as this room already has two doors and two wardrobes). There are also two bathrooms on this level and the passage to the garage. The lift takes you to the first floor where there is a guest toilet, study and a spacious living area that currently includes an exceptionally large refurbished living and dining area that leads to the terrace of 30m2 offering an incomparable, beautiful view. The house benefits from sunscreen, mosquito screens, gas pedestal heating, alarm system, telephone and internet connection and is fully furnished. Due to the lift and spacious living area on the first floor, it can also be used optimally for wheelchair users. This lovely family home is located near the Phoenix International School and only 3 km from the Spanish village of San Miguel de Salinas, which offers a range of amenities, including: banks, a health center, pharmacies, supermarkets, cafes, bars and restaurants. There is also a bus stop, a music pavilion, an urban outdoor pool that can be used during the summer and a bustling street market every Wednesday morning. It is situated on a hill which offers an impressive view over the pink Laguna of Torrevieja and the countryside. For golf lovers, it's just minutes to the area's most popular golf courses: Las Colinas, Campoamor, Villamartin and Las Ramblas and Vistabella Golf, 10 minutes to Embalse de la Pedrera ideal for walking or cycling or to the crystal clear sandy beaches of Orihuela Costa and the shopping paradise of Zenia Boulevard with 150 shops, and just 50 minutes to the international airport of Alicante via the A7 motorway.