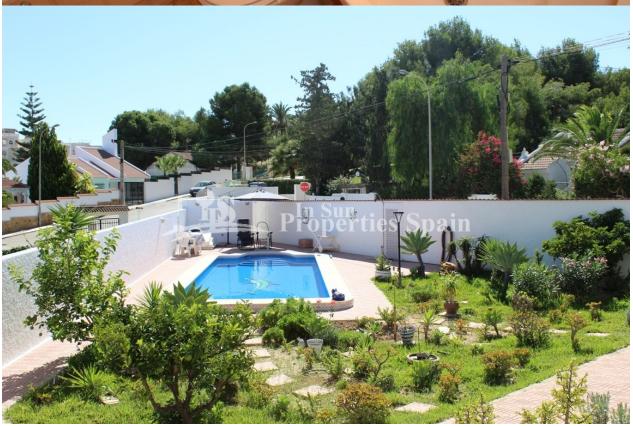

#### **BESKRIVELSE**

In the popular residential area of CIUDAD DE LAS COMUNICACIONES in San Miguel de Salinas is this detached villa with 222,65m2 of living space. The Spanish-style villa is situated on an impressive plot of 707.88m2 with private parking, 30m2 garage, landscaped gardens and private large swimming pool (9 x 3.50). From the garden, a staircase leads to a 6,60 m<sup>2</sup> sunny terrace with dining area, which is accessed via an outside staircase to the 30 m<sup>2</sup> large sun terrace on the first floor. This terrace offers spectacular inland views, including lush green gardens, mountains and beautiful salt lakes, as well as Torrevieja's sea of lights at night. When entering the house via the ground floor terrace, you will have a dining area with a fireplace and a raised level kitchen. The closed kitchen is fully equipped and has a spacious pantry. In front of the kitchen entrance there is a small corner with a cozy armchair, which is ideal as a small reading corner. Here is the access to the lift that leads to the second floor. On the ground floor there are 2-3 large double bedrooms (with the addition of a partition, one of the double bedrooms