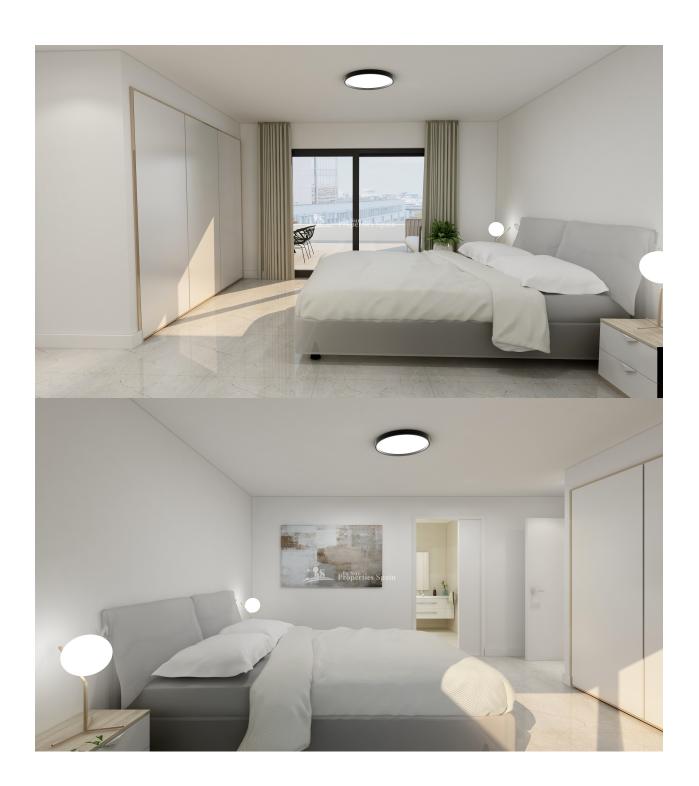

#### **BESKRIVELSE**

A new development in BENIJOFAR of 12 luxury Townhouses. This is a 3 bedroom, 2 bathroom 97'50m2 home with 75m2 of terrace within a 115m2 plot. Included is a private 5x2.5m pool with Jacuzzi bench and shower and there is the optional of adding a solarium at additional cost. These modern Townhouses have a light and spacious open plan concept with fitted kitchen complete with Silestone worktops, a laundry area, lounge and dining area. There is a bedroom and bathroom on the ground floor and two bedrooms plus a bathroom on the first floor. Qualities include; Automatic blinds throughout the house, under floor heating in the bathrooms and pre-installation of AC. This is the first phase of this project to be released and currently there is a promotional offer of FREE lighting, FREE White goods pack and FREE shower screens in the bathrooms. The project is just 5 mins from the centre of Benijofar Village with an array of daily amenities plus a number of bars and restaurants along with a post shop and pharmacy. Within 10 minutes drive you have La Marquesa Golf, within 15 minutes you have the beaches of Moncayo