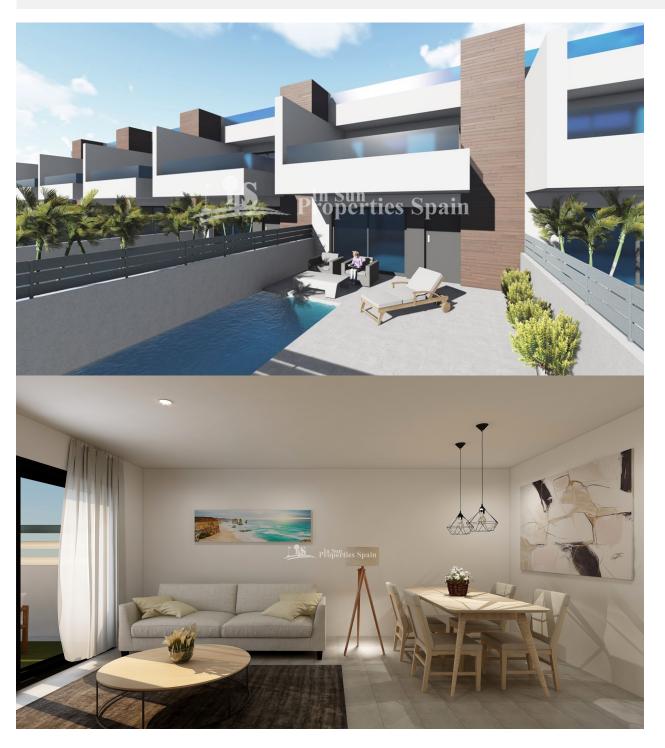

#### **BESKRIVELSE**

A new development in BENIJOFAR of 12 luxury Townhouses. This is a 3 bedroom, 2 bathroom 97'50m2 home with 75m2 of terrace within a 115m2 plot. Included is a private 5x2.5m pool with Jacuzzi bench and shower and there is the optional of adding a solarium at additional cost. These modern Townhouses have a light and spacious open plan concept with fitted kitchen complete with Silestone worktops, a laundry area, lounge and dining area. There is a bedroom and bathroom on the ground floor and two bedrooms plus a bathroom on the first floor. Qualities include; Automatic blinds throughout the house, under floor heating in the bathrooms and pre-installation of AC. This is the first phase of this project to be released and currently there is a promotional offer of FREE lighting, FREE White goods pack and FREE shower screens in the bathrooms. The project is just 5 mins from the centre of Benijofar Village with an array of daily amenities plus a number of bars and restaurants along with a post shop and pharmacy. Within 10 minutes drive you have La Marquesa Golf, within 15 minutes you have the beaches of Moncayo