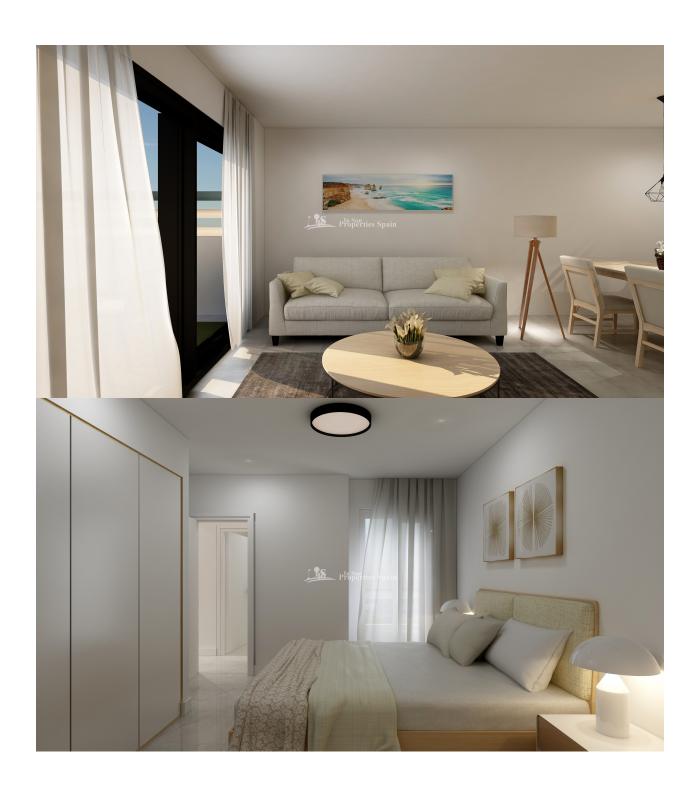

#### **BESKRIVELSE**

A new development in BENIJOFAR of 12 luxury Townhouses. This is a 3 bedroom, 2 bathroom 97'50m2 home with 75m2 of terrace within a 115m2 plot. Included is a private 5x2.5m pool with Jacuzzi bench and shower and there is the optional of adding a solarium at additional cost. These modern Townhouses have a light and spacious open plan concept with fitted kitchen complete with Silestone worktops, a laundry area, lounge and dining area. There is a bedroom and bathroom on the ground floor and two bedrooms plus a bathroom on the first floor. Qualities include; Automatic blinds throughout the house, under floor heating in the bathrooms and pre-installation of AC. This is the first phase of this project to be released and currently there is a promotional offer of FREE lighting, FREE White goods pack and FREE shower screens in the bathrooms. The project is just 5 mins from the centre of Benijofar Village with an array of daily amenities plus a number of bars and restaurants along with a post shop and pharmacy. Within 10 minutes drive you have La Marquesa Golf, within 15 minutes you have the beaches of Moncayo