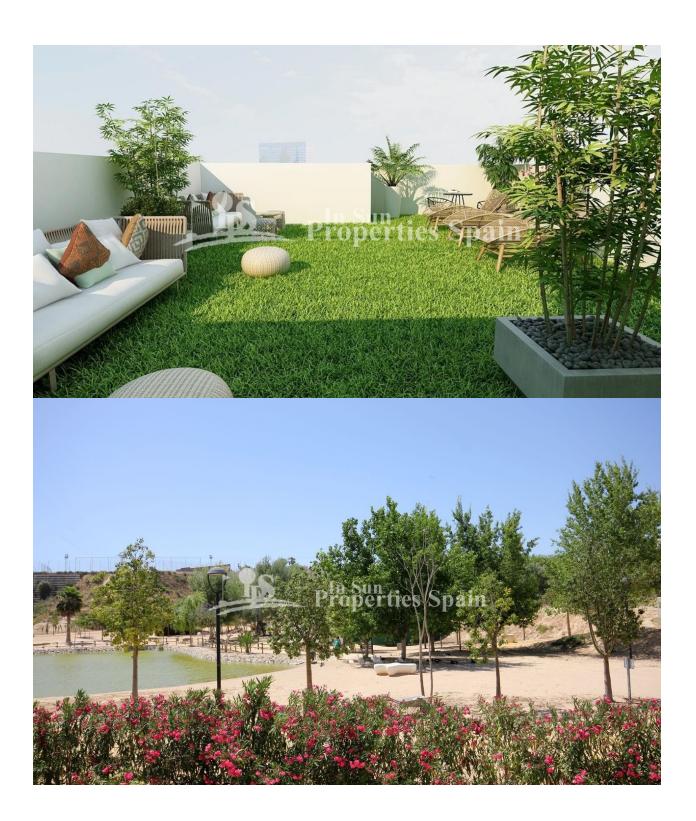

#### **BESKRIVELSE**

A new development in BENIJOFAR of 12 luxury Townhouses. This is a 3 bedroom, 2 bathroom 97'50m2 home with 75m2 of terrace within a 115m2 plot. Included is a private 5x2.5m pool with Jacuzzi bench and shower and there is the optional of adding a solarium at additional cost. These modern Townhouses have a light and spacious open plan concept with fitted kitchen complete with Silestone worktops, a laundry area, lounge and dining area. There is a bedroom and bathroom on the ground floor and two bedrooms plus a bathroom on the first floor. Qualities include; Automatic blinds throughout the house, under floor heating in the bathrooms and pre-installation of AC. This is the first phase of this project to be released and currently there is a promotional offer of FREE lighting, FREE White goods pack and FREE shower screens in the bathrooms. The project is just 5 mins from the centre of Benijofar Village with an array of daily amenities plus a number of bars and restaurants along with a post shop and pharmacy. Within 10 minutes drive you have La Marquesa Golf, within 15 minutes you have the beaches of Moncayo

and Guardamar del Segura and within 30 minutes you will reach Alicante Airport. Delivery in 4 months from Contract