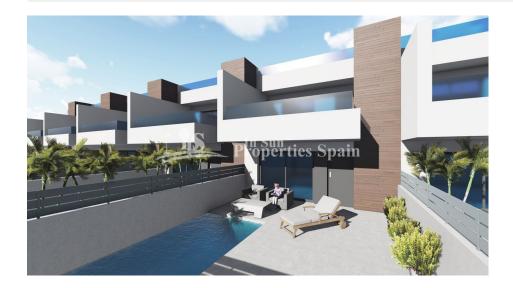

#### **BESKRIVELSE**

A new development in BENIJOFAR of 12 luxury Townhouses. This is a 3 bedroom, 2 bathroom 97'50m2 home with 75m2 of terrace within a 115m2 plot. Included is a private 5x2.5m pool with Jacuzzi bench and shower and there is the optional of adding a solarium at additional cost. These modern Townhouses have a light and spacious open plan concept with fitted kitchen complete with Silestone worktops, a laundry area, lounge and dining area. There is a bedroom and bathroom on the ground floor and two bedrooms plus a bathroom on the first floor. Qualities include; Automatic blinds throughout the house, under floor heating in the bathrooms and pre-installation of AC. This is the first phase of this project to be released and currently there is a promotional offer of FREE lighting, FREE White goods pack and FREE shower screens in the bathrooms. The project is just 5 mins from the centre of Benijofar Village with an array of daily amenities plus a number of bars and restaurants along with a post shop and pharmacy. Within 10 minutes drive you have La Marquesa Golf, within 15 minutes you have the beaches of Moncayo