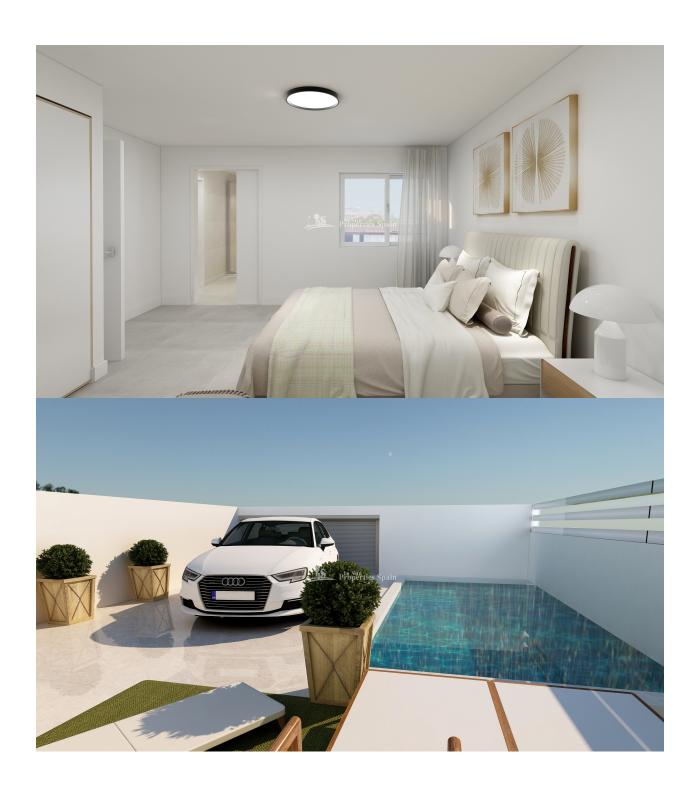

#### **BESKRIVELSE**

A new development in BENIJOFAR of 12 luxury Townhouses. This is a 3 bedroom, 2 bathroom 97'50m2 home with 75m2 of terrace within a 115m2 plot. Included is a private 5x2.5m pool with Jacuzzi bench and shower and there is the optional of adding a solarium at additional cost. These modern Townhouses have a light and spacious open plan concept with fitted kitchen complete with Silestone worktops, a laundry area, lounge and dining area. There is a bedroom and bathroom on the ground floor and two bedrooms plus a bathroom on the first floor. Qualities include; Automatic blinds throughout the house, under floor heating in the bathrooms and pre-installation of AC. This is the first phase of this project to be released and currently there is a promotional offer of FREE lighting, FREE White goods pack and FREE shower screens in the bathrooms. The project is just 5 mins from the centre of Benijofar Village with an array of daily amenities plus a number of bars and restaurants along with a post shop and pharmacy. Within 10 minutes drive you have La Marquesa Golf, within 15 minutes you have the beaches of Moncayo