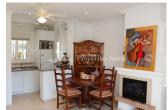

#### **BESKRIVELSE**

Located in Residencial Doñana, LOS DOLSES, VILLAMARTIN is this lovely south facing Bungalow Lola. The 66´44m2 property offers plenty of outdoor space which includes an 11´88m2 terrace, 22´17m2 solarium and spacious 90m2 garden with fabulous open views of the green area. The garden has a lawned area with mature trees and mature bougainvilla - it is the perfect spot for sunbathing and there is a tiled area with pergola perfect for dining alfresco or entertaining family and friends with a BBQ. On entering from the terrace you have an open plan living space. The lounge with fireplace and open views over the garden and green area, dining area and fitted kitchen. There is also access to the rear from the kitchen. The master bedroom has an ensuite shower room and built in warbrobes and there is a twin bedroom again with built in wardrobes and family bathroom. From the front terrace you have stairs leading up to the solarium, part of which has been glazed in to create a third bedroom/Art studio. Qualities include; AC to the living room and 2