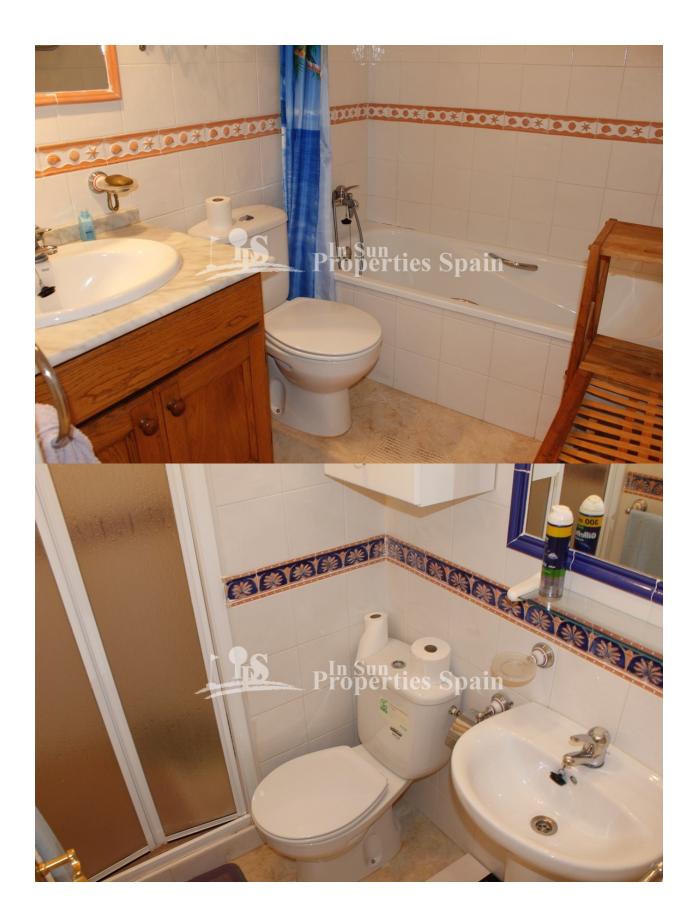

#### **BESKRIVELSE**

Located in Residencial Doñana, LOS DOLSES, VILLAMARTIN is this lovely south facing Bungalow Lola. The 66´44m2 property offers plenty of outdoor space which includes an 11´88m2 terrace, 22´17m2 solarium and spacious 90m2 garden with fabulous open views of the green area. The garden has a lawned area with mature trees and mature bougainvilla - it is the perfect spot for sunbathing and there is a tiled area with pergola perfect for dining alfresco or entertaining family and friends with a BBQ. On entering from the terrace you have an open plan living space. The lounge with fireplace and open views over the garden and green area, dining area and fitted kitchen. There is also access to the rear from the kitchen. The master bedroom has an ensuite shower room and built in warbrobes and there is a twin bedroom again with built in wardrobes and family bathroom. From the front terrace you have stairs leading up to the solarium, part of which has been glazed in to create a third bedroom/Art studio. Qualities include; AC to the living room and 2