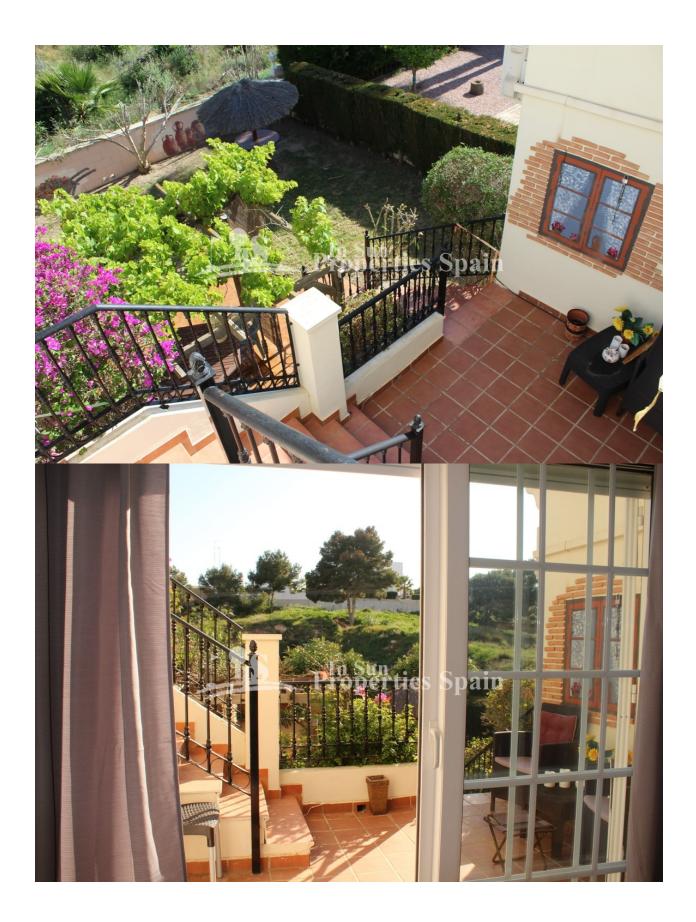

#### **BESKRIVELSE**

Located in Residencial Doñana, LOS DOLSES, VILLAMARTIN is this lovely south facing Bungalow Lola. The 66´44m2 property offers plenty of outdoor space which includes an 11´88m2 terrace, 22´17m2 solarium and spacious 90m2 garden with fabulous open views of the green area. The garden has a lawned area with mature trees and mature bougainvilla - it is the perfect spot for sunbathing and there is a tiled area with pergola perfect for dining alfresco or entertaining family and friends with a BBQ. On entering from the terrace you have an open plan living space. The lounge with fireplace and open views over the garden and green area, dining area and fitted kitchen. There is also access to the rear from the kitchen. The master bedroom has an ensuite shower room and built in warbrobes and there is a twin bedroom again with built in wardrobes and family bathroom. From the front terrace you have stairs leading up to the solarium, part of which has been glazed in to create a third bedroom/Art studio. Qualities include; AC to the living room and 2