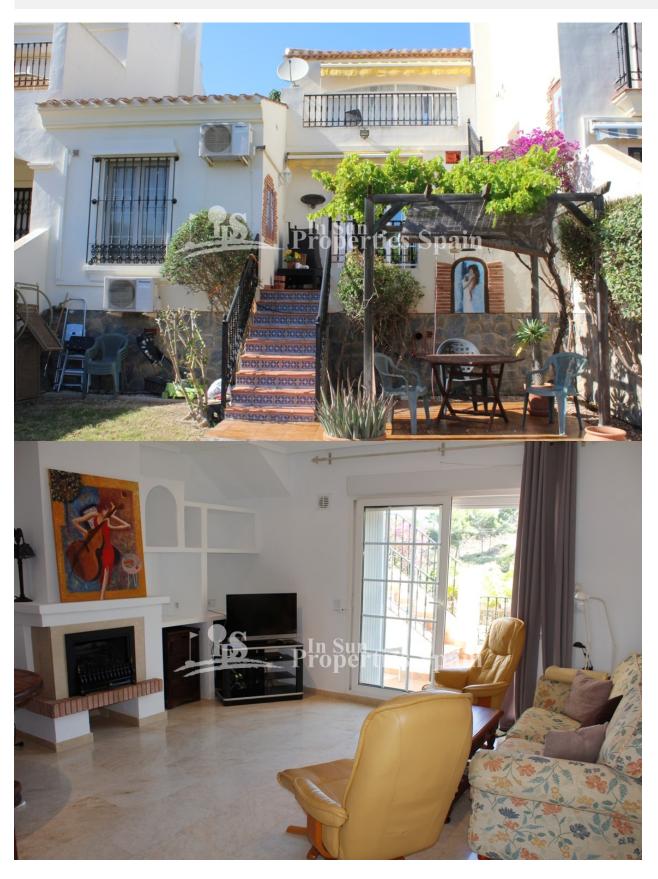

#### **BESKRIVELSE**

Located in Residencial Doñana, LOS DOLSES, VILLAMARTIN is this lovely south facing Bungalow Lola. The 66´44m2 property offers plenty of outdoor space which includes an 11´88m2 terrace, 22´17m2 solarium and spacious 90m2 garden with fabulous open views of the green area. The garden has a lawned area with mature trees and mature bougainvilla - it is the perfect spot for sunbathing and there is a tiled area with pergola perfect for dining alfresco or entertaining family and friends with a BBQ. On entering from the terrace you have an open plan living space. The lounge with fireplace and open views over the garden and green area, dining area and fitted kitchen. There is also access to the rear from the kitchen. The master bedroom has an ensuite shower room and built in warbrobes and there is a twin bedroom again with built in wardrobes and family bathroom. From the front terrace you have stairs leading up to the solarium, part of which has been glazed in to create a third bedroom/Art studio. Qualities include; AC to the living room and 2

bedrooms, Alarm, toldos to the terrace and solarium, Satellite TV, marble flooring and access to to a lovely community swimming pool. There is ample parking within the community and the property has a lovely open aspect over the green landscape. The property will be sold furnished excluding personal items. Villamartín offers a wide range of services. For over 40 years it has been a golf tourist attraction and as it is expected from a residential complex of this standard all services are fully developed. The area is also known to have one of the healthiest climates in the world. Villamartin is also very close to renowned high standard international school El Limonar and La Zenia Boulevard - the newest shopping centre in our area and also the largest one in the Alicante region. At over 160,000m2 It offers more than 150 shops and services including a huge supermarket Alcampo, Leroy Merlin, Primark, Swarovski, Decathlon, Massimo Dutti, Zara, Stradivarius and much more. There are many commercial centers including the well know Villamartin Plaza and La Fuente Centre along with many restaurants, fashion shops, supermarkets, banks, pharmacies etc. Villamartin was built round one of the most prestigious golf courses on the Costa Blanca-Villamartín Golf Club- it is home to a Cosmopolitan and International community. Just a short distance away you can find 3 other golf courses such as Las Ramblas, Campoamor and La Finca. However, it is not only a golfers paradise, you can also find a large range of activities and entertainment for all the family; water parks in Torrevieja and Ciudad Quesada, 3km from some of the best beaches in the region, open weekly markets, cinemas etc. Villamartín is approximately 50 minutes from Alicante International and Murcia Corvera airport. By Train there are connections Madrid-Alicante (2:30 h) AVE Madrid-Murcia & Barcelona-Alicante (4.5 h)