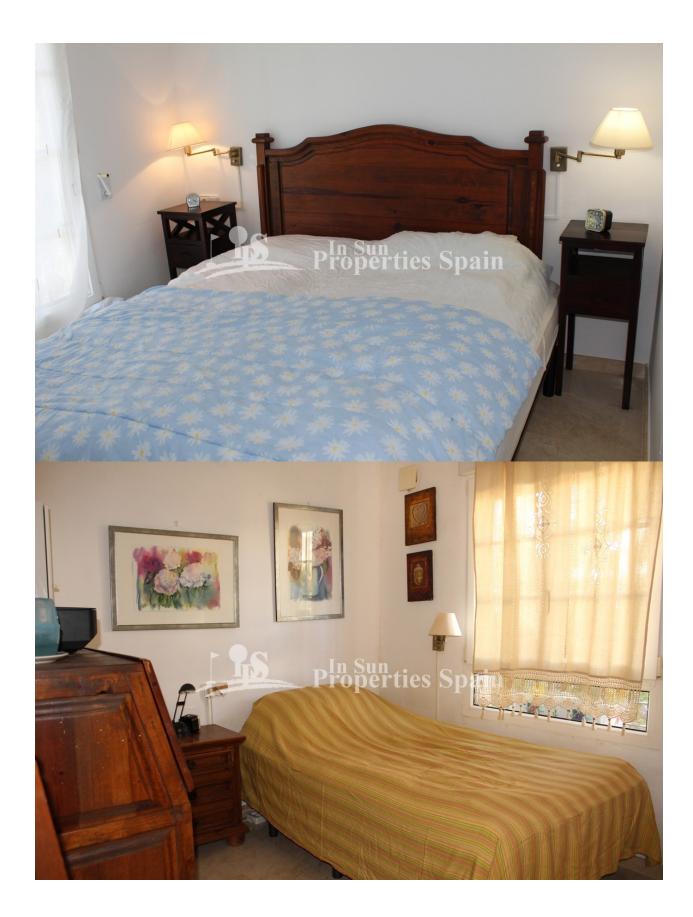

#### **BESKRIVELSE**

Located in Residencial Doñana, LOS DOLSES, VILLAMARTIN is this lovely south facing Bungalow Lola. The 66´44m2 property offers plenty of outdoor space which includes an 11´88m2 terrace, 22´17m2 solarium and spacious 90m2 garden with fabulous open views of the green area. The garden has a lawned area with mature trees and mature bougainvilla - it is the perfect spot for sunbathing and there is a tiled area with pergola perfect for dining alfresco or entertaining family and friends with a BBQ. On entering from the terrace you have an open plan living space. The lounge with fireplace and open views over the garden and green area, dining area and fitted kitchen. There is also access to the rear from the kitchen. The master bedroom has an ensuite shower room and built in warbrobes and there is a twin bedroom again with built in wardrobes and family bathroom. From the front terrace you have stairs leading up to the solarium, part of which has been glazed in to create a third bedroom/Art studio. Qualities include; AC to the living room and 2