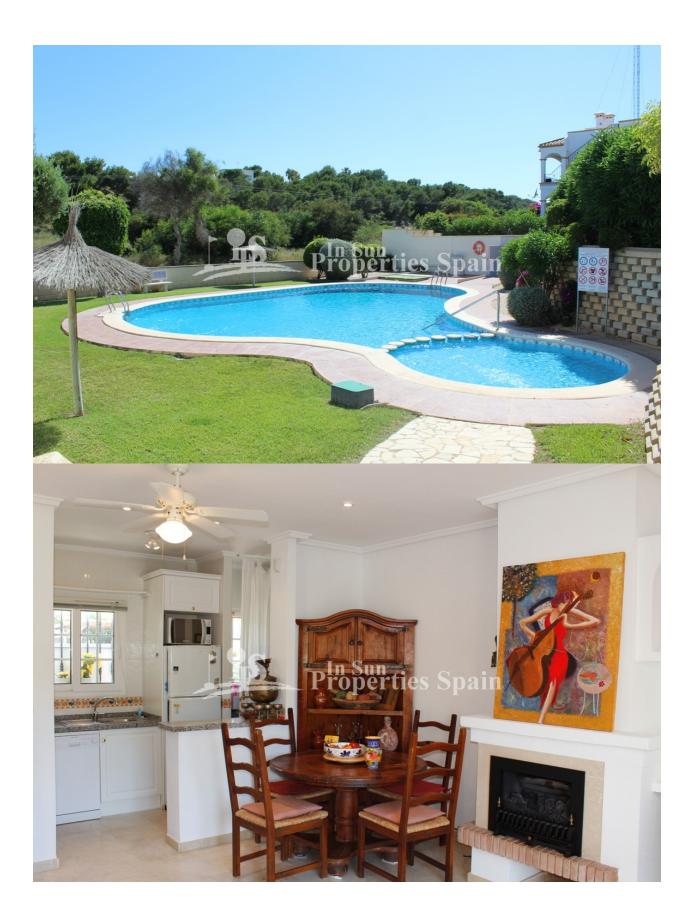

#### **BESKRIVELSE**

Located in Residencial Doñana, LOS DOLSES, VILLAMARTIN is this lovely south facing Bungalow Lola. The 66´44m2 property offers plenty of outdoor space which includes an 11´88m2 terrace, 22´17m2 solarium and spacious 90m2 garden with fabulous open views of the green area. The garden has a lawned area with mature trees and mature bougainvilla - it is the perfect spot for sunbathing and there is a tiled area with pergola perfect for dining alfresco or entertaining family and friends with a BBQ. On entering from the terrace you have an open plan living space. The lounge with fireplace and open views over the garden and green area, dining area and fitted kitchen. There is also access to the rear from the kitchen. The master bedroom has an ensuite shower room and built in warbrobes and there is a twin bedroom again with built in wardrobes and family bathroom. From the front terrace you have stairs leading up to the solarium, part of which has been glazed in to create a third bedroom/Art studio. Qualities include; AC to the living room and 2

bedrooms, Alarm, toldos to the terrace and solarium, Satellite TV, marble flooring and access to to a lovely community swimming pool. There is ample parking within the community and the property has a lovely open aspect over the green landscape. The property will be sold furnished excluding personal items. Villamartín offers a wide range of services. For over 40 years it has been a golf tourist attraction and as it is expected from a residential complex of this standard all services are fully developed. The area is also known to have one of the healthiest climates in the world. Villamartin is also very close to renowned high standard international school El Limonar and La Zenia Boulevard - the newest shopping centre in our area and also the largest one in the Alicante region. At over 160,000m2 It offers more than 150 shops and services including a huge supermarket Alcampo, Leroy Merlin, Primark, Swarovski, Decathlon, Massimo Dutti, Zara, Stradivarius and much more. There are many commercial centers including the well know Villamartin Plaza and La Fuente Centre along with many restaurants, fashion shops, supermarkets, banks, pharmacies etc. Villamartin was built round one of the most prestigious golf courses on the Costa Blanca-Villamartín Golf Club- it is home to a Cosmopolitan and International community. Just a short distance away you can find 3 other golf courses such as Las Ramblas, Campoamor and La Finca. However, it is not only a golfers paradise, you can also find a large range of activities and entertainment for all the family; water parks in Torrevieja and Ciudad Quesada, 3km from some of the best beaches in the region, open weekly markets, cinemas etc. Villamartín is approximately 50 minutes from Alicante International and Murcia Corvera airport. By Train there are connections Madrid-Alicante (2:30 h) AVE Madrid-Murcia & Barcelona-Alicante (4.5 h)