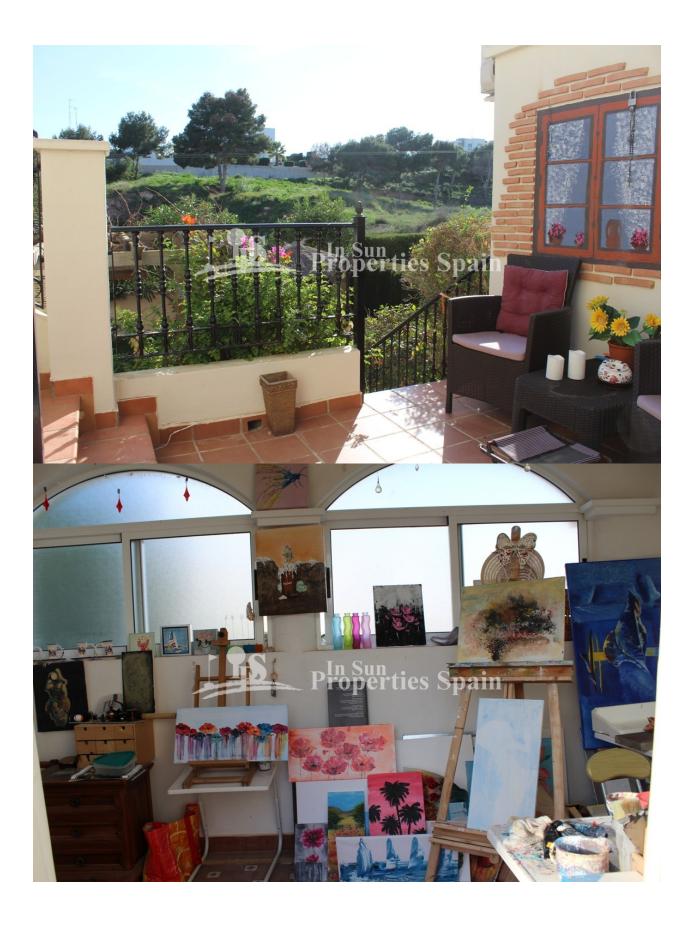

#### **BESKRIVELSE**

Located in Residencial Doñana, LOS DOLSES, VILLAMARTIN is this lovely south facing Bungalow Lola. The 66´44m2 property offers plenty of outdoor space which includes an 11´88m2 terrace, 22´17m2 solarium and spacious 90m2 garden with fabulous open views of the green area. The garden has a lawned area with mature trees and mature bougainvilla - it is the perfect spot for sunbathing and there is a tiled area with pergola perfect for dining alfresco or entertaining family and friends with a BBQ. On entering from the terrace you have an open plan living space. The lounge with fireplace and open views over the garden and green area, dining area and fitted kitchen. There is also access to the rear from the kitchen. The master bedroom has an ensuite shower room and built in warbrobes and there is a twin bedroom again with built in wardrobes and family bathroom. From the front terrace you have stairs leading up to the solarium, part of which has been glazed in to create a third bedroom/Art studio. Qualities include; AC to the living room and 2