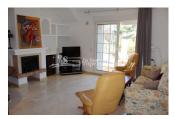

#### **BESKRIVELSE**

Located in Residencial Doñana, LOS DOLSES, VILLAMARTIN is this lovely south facing Bungalow Lola. The 66´44m2 property offers plenty of outdoor space which includes an 11´88m2 terrace, 22´17m2 solarium and spacious 90m2 garden with fabulous open views of the green area. The garden has a lawned area with mature trees and mature bougainvilla - it is the perfect spot for sunbathing and there is a tiled area with pergola perfect for dining alfresco or entertaining family and friends with a BBQ. On entering from the terrace you have an open plan living space. The lounge with fireplace and open views over the garden and green area, dining area and fitted kitchen. There is also access to the rear from the kitchen. The master bedroom has an ensuite shower room and built in warbrobes and there is a twin bedroom again with built in wardrobes and family bathroom. From the front terrace you have stairs leading up to the solarium, part of which has been glazed in to create a third bedroom/Art studio. Qualities include; AC to the living room and 2