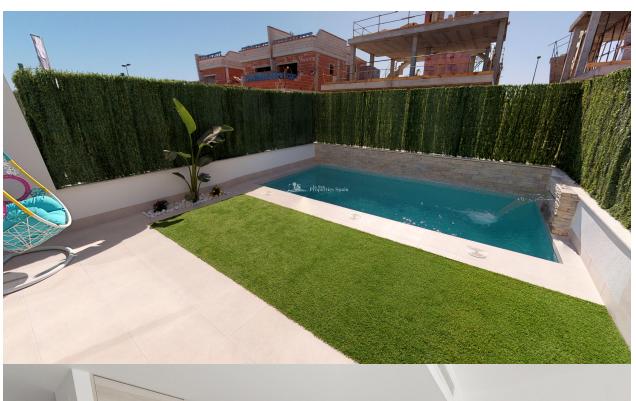

### **BESKRIVELSE**

Semi detached villas located close to the town centre and beaches of SAN PEDRO DEL PINATAR. These beautiful villas have been thoughtfully designed to provide the perfect individual private contemporary living space, featuring double full glass sliding doors that open directly on to a large terrace with private swimming pool, enclosed gardens with off road parking. They boast 3 bedrooms, 2 bathrooms built area of 94m2 on a 115m2 plot. Located just a couple of minutes walk from the main town centre of San Pedro del Pinatar, just 5 minutes away from the Pinatar Arena sports centre, further 5 minutes to the beaches in EL Mojon. The new international airport of Murcia is just 30 minutes drive. There are miles and miles of paseo to explore ... an amazing place to ramble either in day or evening, with countless restaurants to choose from, and some great little tapas bars just by the sea, or the ever popular marina in Torre de la Horadada. This area offers a variety of sports activities, including seasonal water sports ... With some particularly good

### **HAGE TERASSER**

- Ooverbygd terasseÅpen terasse
- Opparbeidet hage
- Stein murer
- Privat hage