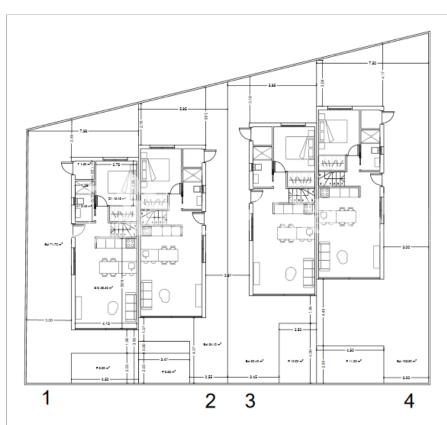

# PLANTA BAJA

#### SUPERFICIES POR PARCELA

| SUPERFICIES FOR PARCELA |            |
|-------------------------|------------|
| VIVIENDA 1              |            |
| uso                     | Supericle  |
| Total Parcels           | 133.00 m2  |
| Jardin Exterior         | 71.70 m2   |
| Placina                 | 9.00 m2    |
| VIVIENDA 2              |            |
| USO                     | Superficie |
| Total Parcels           | 116.00 m2  |
| Jardin Exterior         | 54.10 m2   |
| Placina                 | 9.55 m2    |
| VIVIENDA 3              |            |
| USO                     | Superficie |
| Total Parcela           | 125.00 m2  |
| Jardin Exterior         | 52.42 m2   |
| Placina                 | 10.00 m2   |
| VIVIENDA 4              |            |
| USO                     | Sugericle  |
| Total Parcela           | 169.00 m2  |
| Jardin Exterior         | 105.50 m2  |
| Placina                 | 11.25 m2   |
|                         |            |

#### SUPERFICIES VIVIENDA

| Plants.    | Uso.              | Superficie |
|------------|-------------------|------------|
| Saja       | Viviends(S. Cons) | 52.00 m2   |
|            | Selón/Cocine      | 25.20 m2   |
|            | Dormitorio 1      | 10.15 m2   |
|            | Asso 1            | 3.45 m2    |
|            | Treatero          | 1.60 m2    |
| Alte       | Viviends(S. Cons) | 42.00 m2   |
|            | Dormitorio 2      | 12.00 m2   |
|            | Aseo 2            | 3.20 m2    |
|            | Dormitorio 3      | 9.00 m2    |
|            | Aseo 3            | 3.20 m2    |
|            | Terraza           | 13.00 mZ   |
| TOTAL CONS | TRUIDO VIVIENDA   | 94.00 m2   |