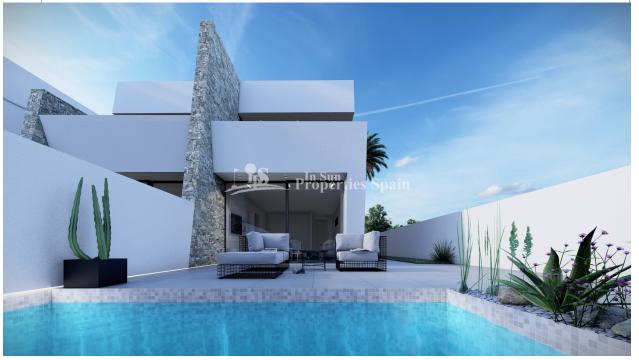

### **BESKRIVELSE**

Semi detached villas located close to the town centre and beaches of SAN PEDRO DEL PINATAR. These beautiful villas have been thoughtfully designed to provide the perfect individual private contemporary living space, featuring double full glass sliding doors that open directly on to a large terrace with private swimming pool, enclosed gardens with off road parking. They boast 3 bedrooms, 2 bathrooms built area of 94m2 on a 115m2 plot. Located just a couple of minutes walk from the main town centre of San Pedro del Pinatar, just 5 minutes away from the Pinatar Arena sports centre, further 5 minutes to the beaches in EL Mojon. The new international airport of Murcia is just 30 minutes drive. There are miles and miles of paseo to explore ... an amazing place to ramble either in day or evening, with countless restaurants to choose from, and some great little tapas bars just by the sea, or the ever popular marina in Torre de la Horadada. This area offers a variety of sports activities, including seasonal water sports ... With some particularly good

golf courses very close by! \*\* OFFER \*\* "SUN ALL DAY with the generous rooftop solarium included (normal price is 15.000 € extra!) plus ELECTRICAL ITEMS IN THE KITCHEN & LED LIGHTING INCLUDED . Delivery 10 months from contract.