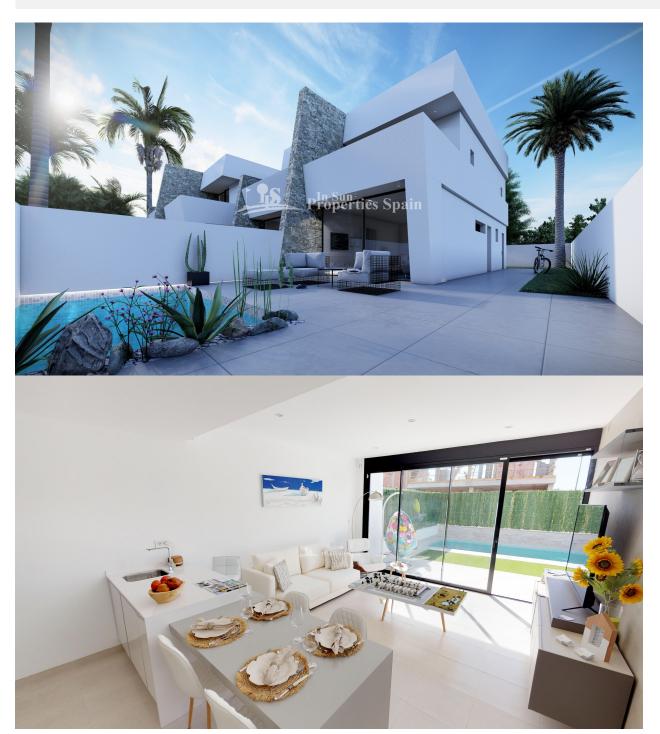

### **BESKRIVELSE**

Semi detached villas located close to the town centre and beaches of SAN PEDRO DEL PINATAR. These beautiful villas have been thoughtfully designed to provide the perfect individual private contemporary living space, featuring double full glass sliding doors that open directly on to a large terrace with private swimming pool, enclosed gardens with off road parking. They boast 3 bedrooms, 2 bathrooms built area of 94m2 on a 115m2 plot. Located just a couple of minutes walk from the main town centre of San Pedro del Pinatar, just 5 minutes away from the Pinatar Arena sports centre, further 5 minutes to the beaches in EL Mojon. The new international airport of Murcia is just 30 minutes drive. There are miles and miles of paseo to explore ... an amazing place to ramble either in day or evening, with countless restaurants to choose from, and some great little tapas bars just by the sea, or the ever popular marina in Torre de la Horadada. This area offers a variety of sports activities, including seasonal water sports ... With some particularly good

### **KJØKKEN**

- Åpent kjøkkenHvitevarer

### **HAGE TERASSER**

- Ooverbygd terasseÅpen terasse
- Opparbeidet hage
- Stein murer
- Privat hage