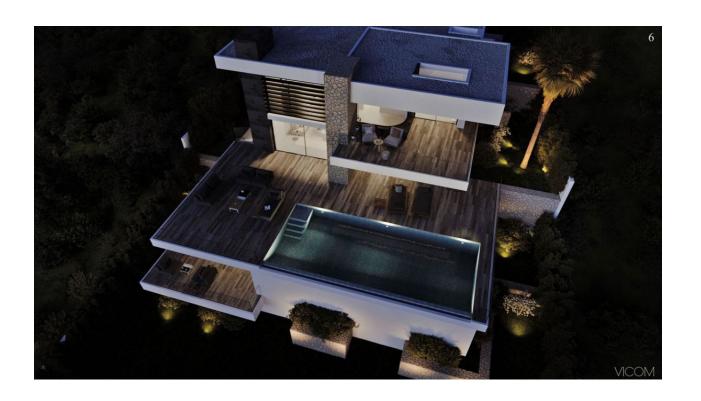

## **BESKRIVELSE**

The modern and Mediterranean architecture merge into villa Estrella, conceived as a comfortable family residence. A property located on the North of Costa Blanca, in the Residential Resort Cumbre del Sol, one of the best destinations for those who is looking for spectacular sea views, coves of crystal clear waters, a natural environment, away from the noise and rush of the larges cities. Villa Estrella is distributed on 3 floors, with 3 bedrooms with en-suite bathroom, master bedroom also provides with a dressing room and a private terrace to enjoy the sea views. It has a TV room, kitchen with island, open to the dining room and the living room with fireplace, all an open space with double height, connected with the porch, terrace, infinity pool and the barbecue area. There is also 2 guest toilets, one next to the living room and another outside to serve the barbecue and the pool. The basement of this property surprises us with an open space, which allows us to expand the house in number of bedrooms, gym or guest apartment, with two private terraces. The house is completed with parking for two vehicles and a gardening project, all designed to live all year around facing the Mediterranean sea.