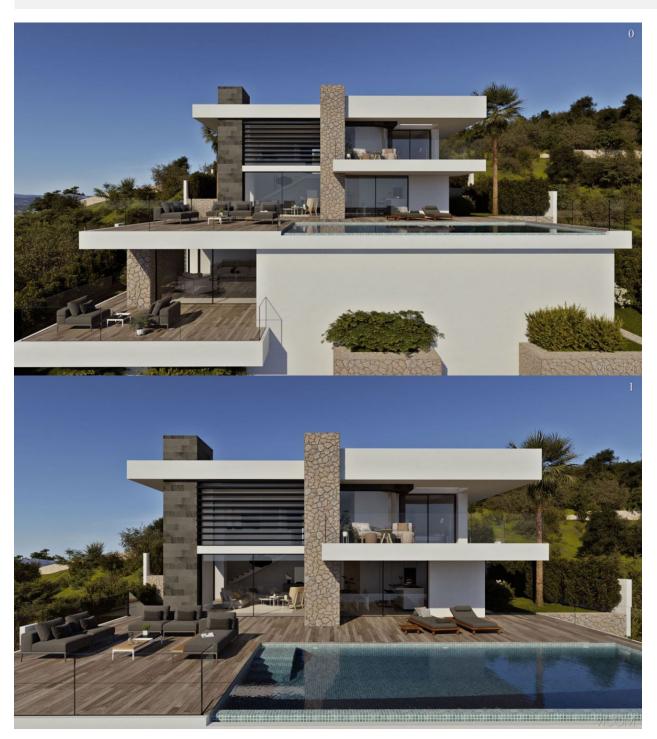

## **BESKRIVELSE**

The modern and Mediterranean architecture merge into villa Estrella, conceived as a comfortable family residence. A property located on the North of Costa Blanca, in the Residential Resort Cumbre del Sol, one of the best destinations for those who is looking for spectacular sea views, coves of crystal clear waters, a natural environment, away from the noise and rush of the larges cities. Villa Estrella is distributed on 3 floors, with 3 bedrooms with en-suite bathroom, master bedroom also provides with a dressing room and a private terrace to enjoy the sea views. It has a TV room, kitchen with island, open to the dining room and the living room with fireplace, all an open space with double height, connected with the porch, terrace, infinity pool and the barbecue area. There is also 2 guest toilets, one next to the living room and another outside to serve the barbecue and the pool. The basement of this property surprises us with an open space, which allows us to expand the house in number of bedrooms, gym or guest apartment, with two private terraces. The house is completed with parking for two vehicles and a gardening project, all designed to live all year around facing the Mediterranean sea.