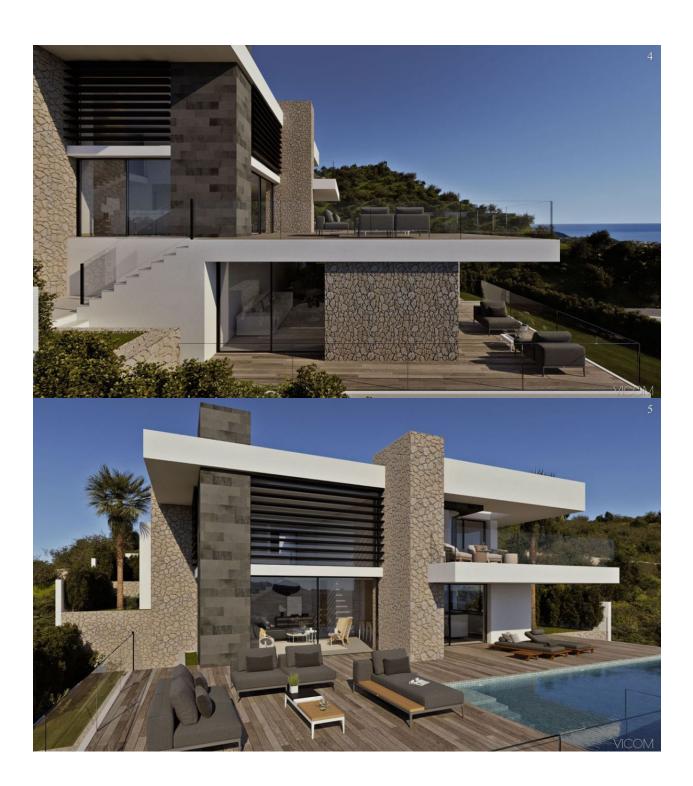

## **BESKRIVELSE**

The modern and Mediterranean architecture merge into villa Estrella, conceived as a comfortable family residence. A property located on the North of Costa Blanca, in the Residential Resort Cumbre del Sol, one of the best destinations for those who is looking for spectacular sea views, coves of crystal clear waters, a natural environment, away from the noise and rush of the larges cities. Villa Estrella is distributed on 3 floors, with 3 bedrooms with en-suite bathroom, master bedroom also provides with a dressing room and a private terrace to enjoy the sea views. It has a TV room, kitchen with island, open to the dining room and the living room with fireplace, all an open space with double height, connected with the porch, terrace, infinity pool and the barbecue area. There is also 2 guest toilets, one next to the living room and another outside to serve the barbecue and the pool. The basement of this property surprises us with an open space, which allows us to expand the house in number of bedrooms, gym or guest apartment, with two private terraces. The house is completed with parking for two vehicles and a gardening project, all designed to live all year around facing the Mediterranean sea.