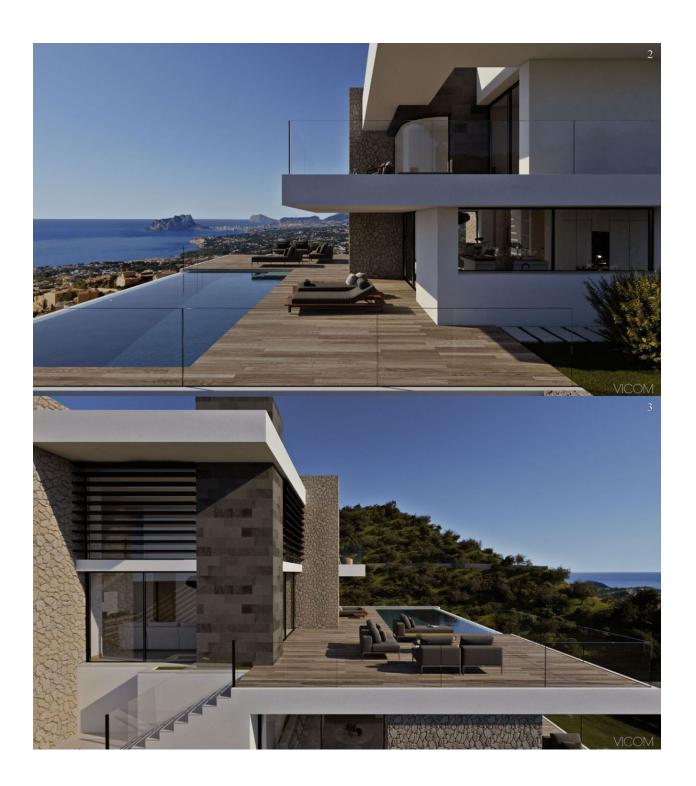

## **BESKRIVELSE**

The modern and Mediterranean architecture merge into villa Estrella, conceived as a comfortable family residence. A property located on the North of Costa Blanca, in the Residential Resort Cumbre del Sol, one of the best destinations for those who is looking for spectacular sea views, coves of crystal clear waters, a natural environment, away from the noise and rush of the larges cities. Villa Estrella is distributed on 3 floors, with 3 bedrooms with en-suite bathroom, master bedroom also provides with a dressing room and a private terrace to enjoy the sea views. It has a TV room, kitchen with island, open to the dining room and the living room with fireplace, all an open space with double height, connected with the porch, terrace, infinity pool and the barbecue area. There is also 2 guest toilets, one next to the living room and another outside to serve the barbecue and the pool. The basement of this property surprises us with an open space, which allows us to expand the house in number of bedrooms, gym or guest apartment, with two private terraces. The house is completed with parking for two vehicles and a gardening project, all designed to live all year around facing the Mediterranean sea.

## **ENERGETIC CERTIFIED**

UTSIKT