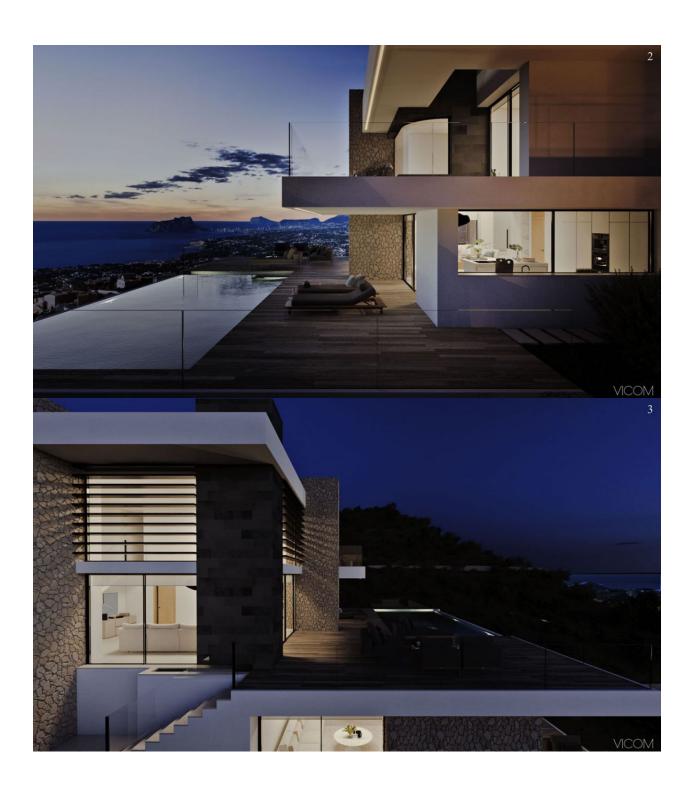

## **BESKRIVELSE**

The modern and Mediterranean architecture merge into villa Estrella, conceived as a comfortable family residence. A property located on the North of Costa Blanca, in the Residential Resort Cumbre del Sol, one of the best destinations for those who is looking for spectacular sea views, coves of crystal clear waters, a natural environment, away from the noise and rush of the larges cities. Villa Estrella is distributed on 3 floors, with 3 bedrooms with en-suite bathroom, master bedroom also provides with a dressing room and a private terrace to enjoy the sea views. It has a TV room, kitchen with island, open to the dining room and the living room with fireplace, all an open space with double height, connected with the porch, terrace, infinity pool and the barbecue area. There is also 2 guest toilets, one next to the living room and another outside to serve the barbecue and the pool. The basement of this property surprises us with an open space, which allows us to expand the house in number of bedrooms, gym or guest apartment, with two private terraces. The house is completed with parking for two vehicles and a gardening project, all designed to live all year around facing the Mediterranean sea.