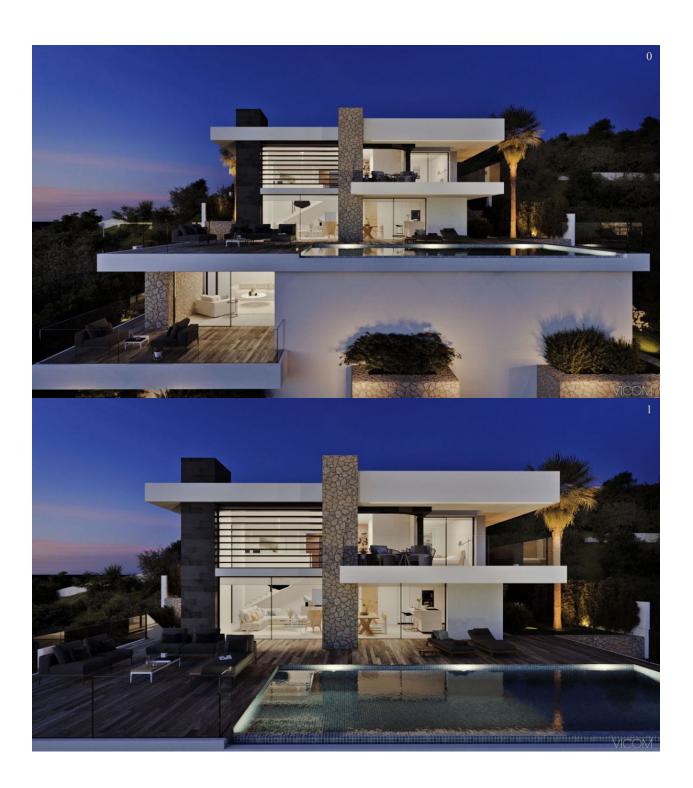

## **BESKRIVELSE**

The modern and Mediterranean architecture merge into villa Estrella, conceived as a comfortable family residence. A property located on the North of Costa Blanca, in the Residential Resort Cumbre del Sol, one of the best destinations for those who is looking for spectacular sea views, coves of crystal clear waters, a natural environment, away from the noise and rush of the larges cities. Villa Estrella is distributed on 3 floors, with 3 bedrooms with en-suite bathroom, master bedroom also provides with a dressing room and a private terrace to enjoy the sea views. It has a TV room, kitchen with island, open to the dining room and the living room with fireplace, all an open space with double height, connected with the porch, terrace, infinity pool and the barbecue area. There is also 2 guest toilets, one next to the living room and another outside to serve the barbecue and the pool. The basement of this property surprises us with an open space, which allows us to expand the house in number of bedrooms, gym or guest apartment, with two private terraces. The house is completed with parking for two vehicles and a gardening project, all designed to live all year around facing the Mediterranean sea.