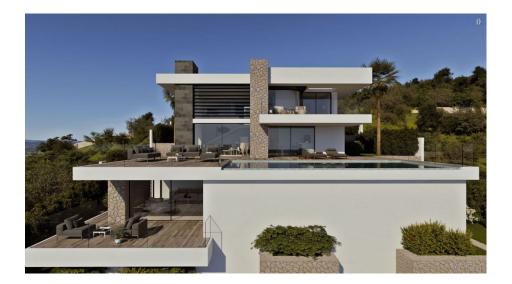

## **BESKRIVELSE**

The modern and Mediterranean architecture merge into villa Estrella, conceived as a comfortable family residence. A property located on the North of Costa Blanca, in the Residential Resort Cumbre del Sol, one of the best destinations for those who is looking for spectacular sea views, coves of crystal clear waters, a natural environment, away from the noise and rush of the larges cities. Villa Estrella is distributed on 3 floors, with 3 bedrooms with en-suite bathroom, master bedroom also provides with a dressing room and a private terrace to enjoy the sea views. It has a TV room, kitchen with island, open to the dining room and the living room with fireplace, all an open space with double height, connected with the porch, terrace, infinity pool and the barbecue area. There is also 2 guest toilets, one next to the living room and another outside to serve the barbecue and the pool. The basement of this property surprises us with an open space, which allows us to expand the house in number of bedrooms, gym or guest apartment, with two private terraces. The house is completed with parking for two vehicles and a gardening project, all designed to live all year around facing the Mediterranean sea.