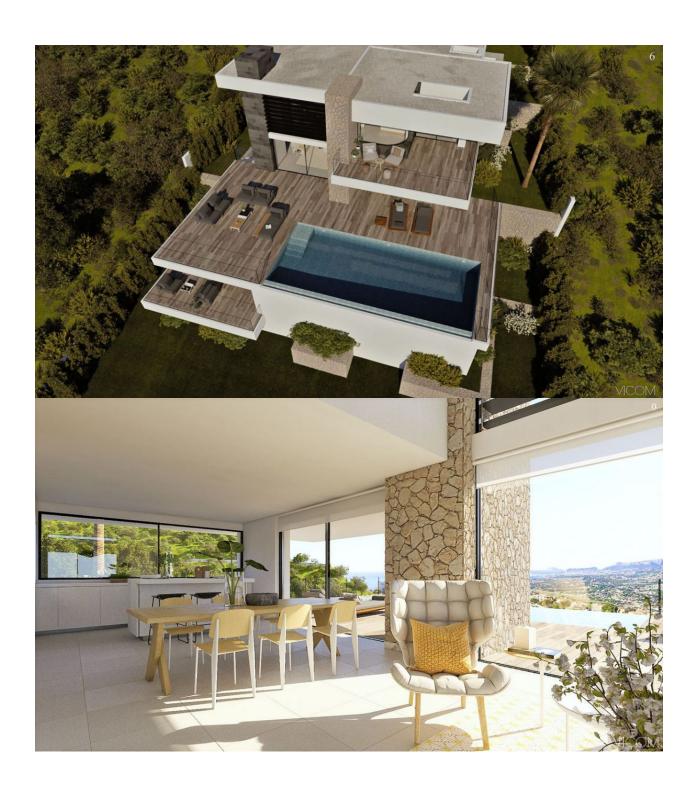

## **BESKRIVELSE**

The modern and Mediterranean architecture merge into villa Estrella, conceived as a comfortable family residence. A property located on the North of Costa Blanca, in the Residential Resort Cumbre del Sol, one of the best destinations for those who is looking for spectacular sea views, coves of crystal clear waters, a natural environment, away from the noise and rush of the larges cities. Villa Estrella is distributed on 3 floors, with 3 bedrooms with en-suite bathroom, master bedroom also provides with a dressing room and a private terrace to enjoy the sea views. It has a TV room, kitchen with island, open to the dining room and the living room with fireplace, all an open space with double height, connected with the porch, terrace, infinity pool and the barbecue area. There is also 2 guest toilets, one next to the living room and another outside to serve the barbecue and the pool. The basement of this property surprises us with an open space, which allows us to expand the house in number of bedrooms, gym or guest apartment, with two private terraces. The house is completed with parking for two vehicles and a gardening project, all designed to live all year around facing the Mediterranean sea.