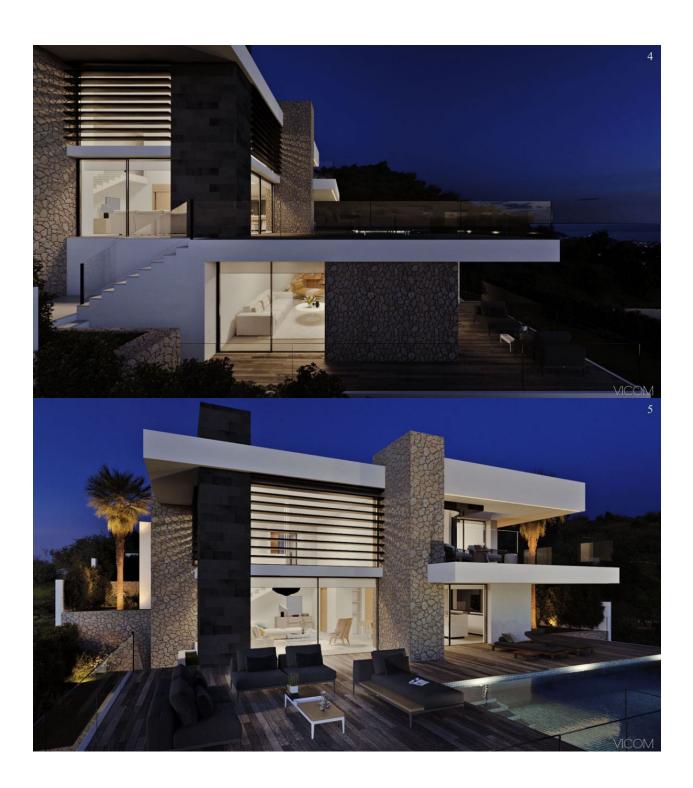

## **BESKRIVELSE**

The modern and Mediterranean architecture merge into villa Estrella, conceived as a comfortable family residence. A property located on the North of Costa Blanca, in the Residential Resort Cumbre del Sol, one of the best destinations for those who is looking for spectacular sea views, coves of crystal clear waters, a natural environment, away from the noise and rush of the larges cities. Villa Estrella is distributed on 3 floors, with 3 bedrooms with en-suite bathroom, master bedroom also provides with a dressing room and a private terrace to enjoy the sea views. It has a TV room, kitchen with island, open to the dining room and the living room with fireplace, all an open space with double height, connected with the porch, terrace, infinity pool and the barbecue area. There is also 2 guest toilets, one next to the living room and another outside to serve the barbecue and the pool. The basement of this property surprises us with an open space, which allows us to expand the house in number of bedrooms, gym or guest apartment, with two private terraces. The house is completed with parking for two vehicles and a gardening project, all designed to live all year around facing the Mediterranean sea.