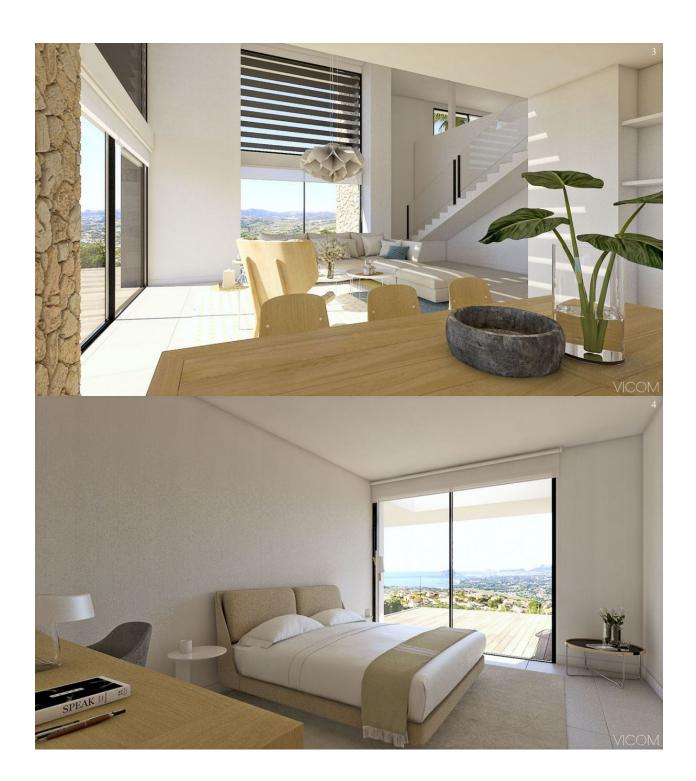

## **BESKRIVELSE**

The modern and Mediterranean architecture merge into villa Estrella, conceived as a comfortable family residence. A property located on the North of Costa Blanca, in the Residential Resort Cumbre del Sol, one of the best destinations for those who is looking for spectacular sea views, coves of crystal clear waters, a natural environment, away from the noise and rush of the larges cities. Villa Estrella is distributed on 3 floors, with 3 bedrooms with en-suite bathroom, master bedroom also provides with a dressing room and a private terrace to enjoy the sea views. It has a TV room, kitchen with island, open to the dining room and the living room with fireplace, all an open space with double height, connected with the porch, terrace, infinity pool and the barbecue area. There is also 2 guest toilets, one next to the living room and another outside to serve the barbecue and the pool. The basement of this property surprises us with an open space, which allows us to expand the house in number of bedrooms, gym or guest apartment, with two private terraces. The house is completed with parking for two vehicles and a gardening project, all designed to live all year around facing the Mediterranean sea.