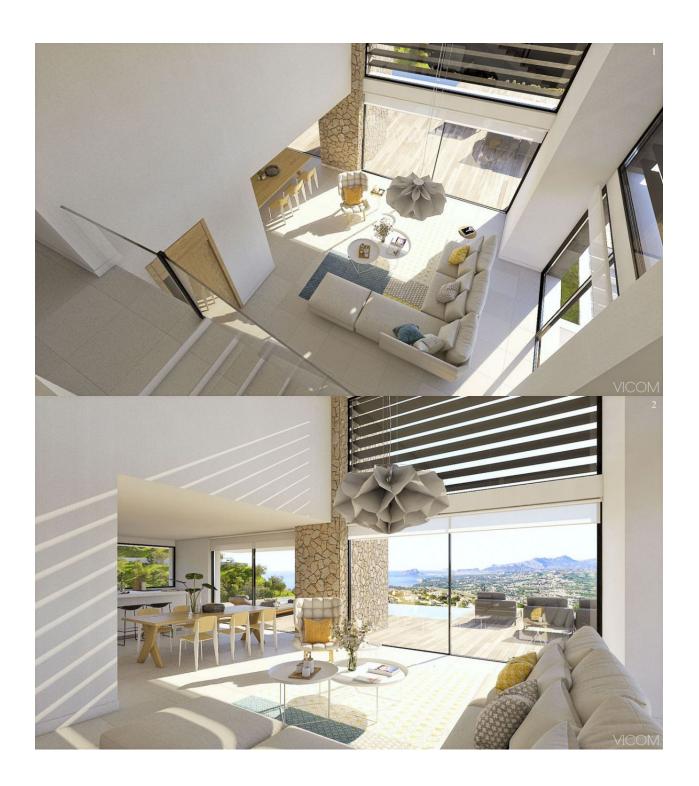

## **BESKRIVELSE**

The modern and Mediterranean architecture merge into villa Estrella, conceived as a comfortable family residence. A property located on the North of Costa Blanca, in the Residential Resort Cumbre del Sol, one of the best destinations for those who is looking for spectacular sea views, coves of crystal clear waters, a natural environment, away from the noise and rush of the larges cities. Villa Estrella is distributed on 3 floors, with 3 bedrooms with en-suite bathroom, master bedroom also provides with a dressing room and a private terrace to enjoy the sea views. It has a TV room, kitchen with island, open to the dining room and the living room with fireplace, all an open space with double height, connected with the porch, terrace, infinity pool and the barbecue area. There is also 2 guest toilets, one next to the living room and another outside to serve the barbecue and the pool. The basement of this property surprises us with an open space, which allows us to expand the house in number of bedrooms, gym or guest apartment, with two private terraces. The house is completed with parking for two vehicles and a gardening project, all designed to live all year around facing the Mediterranean sea.