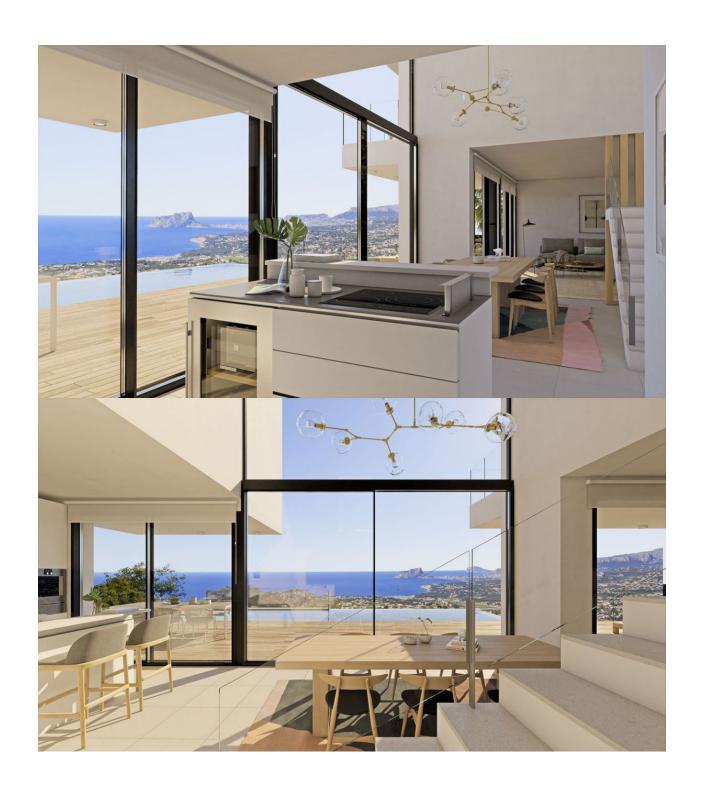

## **BESKRIVELSE**

The exclusivity of Villa Llebeig makes this villa a home you want to live throughout the year and enjoy the mild temperatures of Residential Resort Cumbre del Sol. on the Costa Blanca. Its entrance on the upper level leads us to large windows from which we can observe the greatness of the Mediterranean sea and highlights the effect of natural lightning. On the right- hand side we find two spacious bedrooms with each an independent bathroom and with access to a practical terrace where you'll want to see the sunrise every day. The left gives way to the main bedroom, with large dressing room and an en suite bathroom. The master bedroom has got a large private terrace from where to enjoy relax and the beautiful views. Stairs with modern lines and glass rails provide lightness to the space and leads us to the dining room with double height, creating a feeling of spaciousness. This diaphanous space has a kitchen with island, equipped with high-end appliances, and continues to the magnificent living room. The large windows allow the natural lightning to flood the living room and the sea is part of it. Complete the distribution with a courtesy bathroom and a laundry. The jewel of the house is its amazing infinity pool of 3 by 12 meters, ideal for large gatherings in which to enjoy your barbecue and with a bathroom to service the pool

## KJØKKEN

• Sjø utsikt

• Hvitevarer

"OUR EXPERIENCE IS YOUR GUARANTEE"