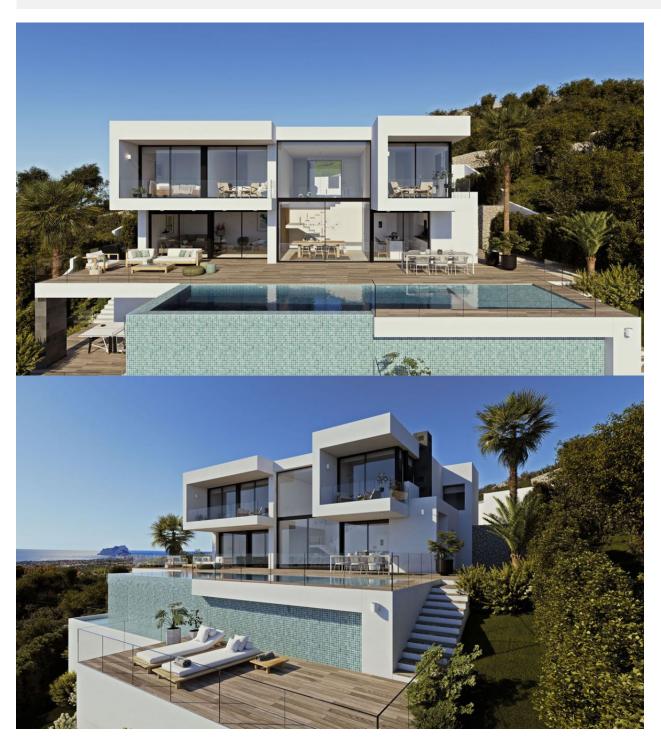

## **BESKRIVELSE**

The exclusivity of Villa Llebeig makes this villa a home you want to live throughout the year and enjoy the mild temperatures of Residential Resort Cumbre del Sol. on the Costa Blanca. Its entrance on the upper level leads us to large windows from which we can observe the greatness of the Mediterranean sea and highlights the effect of natural lightning. On the right- hand side we find two spacious bedrooms with each an independent bathroom and with access to a practical terrace where you'll want to see the sunrise every day. The left gives way to the main bedroom, with large dressing room and an en suite bathroom. The master bedroom has got a large private terrace from where to enjoy relax and the beautiful views. Stairs with modern lines and glass rails provide lightness to the space and leads us to the dining room with double height, creating a feeling of spaciousness. This diaphanous space has a kitchen with island, equipped with high-end appliances, and continues to the magnificent living room. The large windows allow the natural lightning to flood the living room and the sea is part of it. Complete the distribution with a courtesy bathroom and a laundry. The jewel of the house is its amazing infinity pool of 3 by 12 meters, ideal for large gatherings in which to enjoy your barbecue and with a bathroom to service the pool

area. Enjoy your terrace with all its comforts! The culminate a solarium in the lower part of the pool and a porch for you to enjoy your hobbies. You want more information? We are happy to help you find the best home for your family.