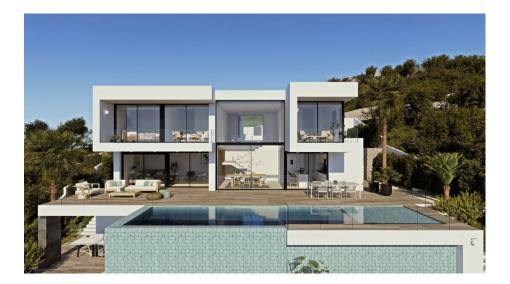

## **BESKRIVELSE**

The exclusivity of Villa Llebeig makes this villa a home you want to live throughout the year and enjoy the mild temperatures of Residential Resort Cumbre del Sol. on the Costa Blanca. Its entrance on the upper level leads us to large windows from which we can observe the greatness of the Mediterranean sea and highlights the effect of natural lightning. On the right- hand side we find two spacious bedrooms with each an independent bathroom and with access to a practical terrace where you'll want to see the sunrise every day. The left gives way to the main bedroom, with large dressing room and an en suite bathroom. The master bedroom has got a large private terrace from where to enjoy relax and the beautiful views. Stairs with modern lines and glass rails provide lightness to the space and leads us to the dining room with double height, creating a feeling of spaciousness. This diaphanous space has a kitchen with island, equipped with high-end appliances, and continues to the magnificent living room. The large windows allow the natural lightning to flood the living room and the sea is part of it. Complete the distribution with a courtesy bathroom and a laundry. The jewel of the house is its amazing infinity pool of 3 by 12 meters, ideal for large gatherings in which to enjoy your barbecue and with a bathroom to service the pool

area. Enjoy your terrace with all its comforts! The culminate a solarium in the lower part of the pool and a porch for you to enjoy your hobbies. You want more information? We are happy to help you find the best home for your family.