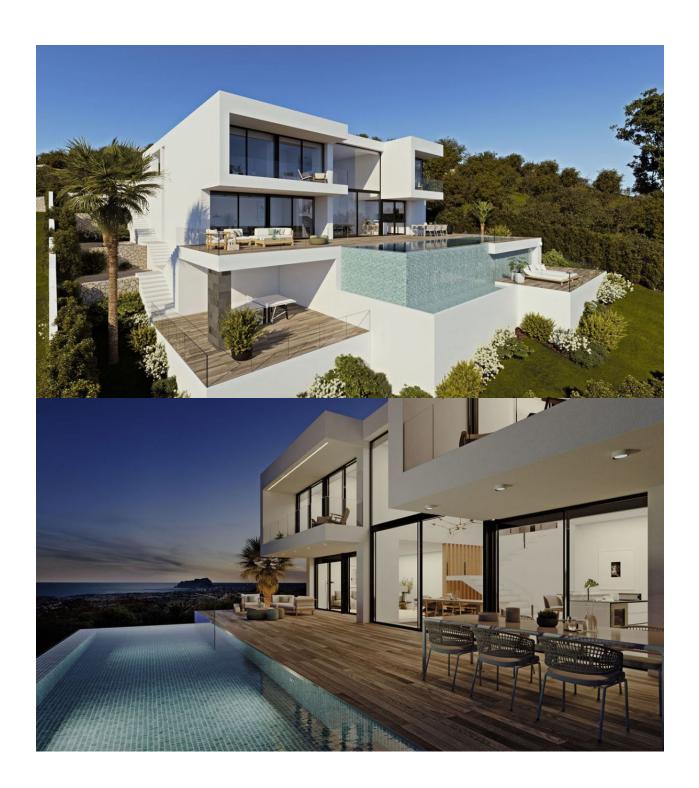

## **BESKRIVELSE**

The exclusivity of Villa Llebeig makes this villa a home you want to live throughout the year and enjoy the mild temperatures of Residential Resort Cumbre del Sol. on the Costa Blanca. Its entrance on the upper level leads us to large windows from which we can observe the greatness of the Mediterranean sea and highlights the effect of natural lightning. On the right- hand side we find two spacious bedrooms with each an independent bathroom and with access to a practical terrace where you'll want to see the sunrise every day. The left gives way to the main bedroom, with large dressing room and an en suite bathroom. The master bedroom has got a large private terrace from where to enjoy relax and the beautiful views. Stairs with modern lines and glass rails provide lightness to the space and leads us to the dining room with double height, creating a feeling of spaciousness. This diaphanous space has a kitchen with island, equipped with high-end appliances, and continues to the magnificent living room. The large windows allow the natural lightning to flood the living room and the sea is part of it. Complete the distribution with a courtesy bathroom and a laundry. The jewel of the house is its amazing infinity pool of 3 by 12 meters, ideal for large gatherings in which to enjoy your barbecue and with a bathroom to service the pool

area. Enjoy your terrace with all its comforts! The culminate a solarium in the lower part of the pool and a porch for you to enjoy your hobbies. You want more information? We are happy to help you find the best home for your family.