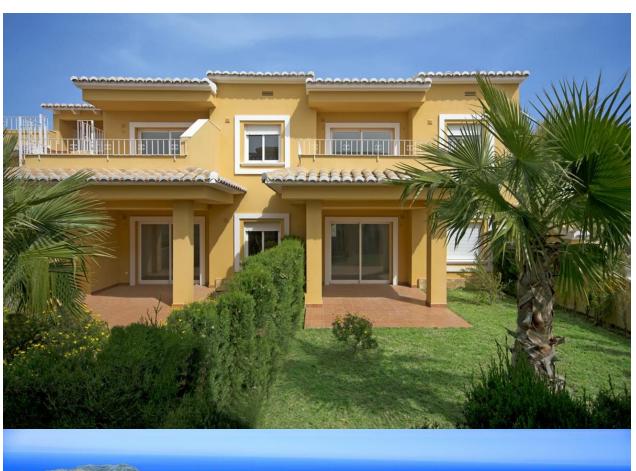

## **BESKRIVELSE**

Model BEGOÑA PL.BAJA CENTRAL, apartment for sale in at the Cumbre del Sol urbanization, a seafront residential estate within the municipality of Benitachell, between Javea and Moraira, on the North Costa Blanca. Model BEGOÑA PL.BAJA CENTRAL, with 2 bedrooms, 1 bathrooms and 92 Sqm. The Jardines de Montecala complex comprises semi-detached apartments over two levels with terraces and private gardens on the ground floor level and terraces with barbecue on the upper level. A development located within the Cumbre del Sol urbanization, in Benitachell, close to Javea and Moraira, on the Costa Blanca North, Spain, Europe. Apartments with built areas of between 85 and 105 square meters with different interior finishes and styles to choose from. With access to all communal services, including two large swimming pools with spacious terraces, children's playground and social club, landscaped areas, communal parking, etc