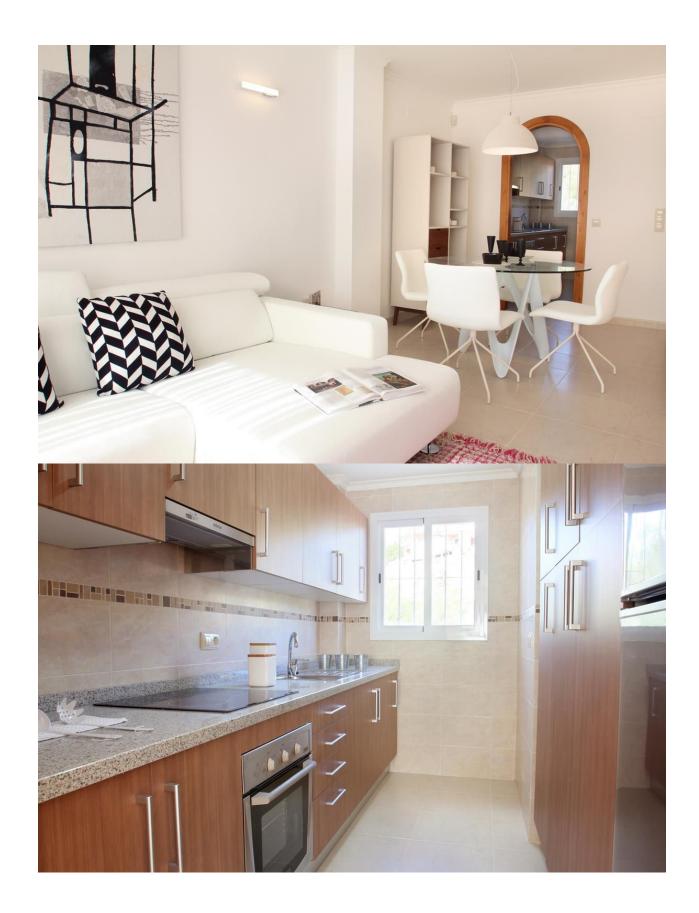

Model BEGOÑA PL.BAJA CENTRAL, with 2 bedrooms, 1 bathrooms and 92 Sqm. The Jardines de Montecala complex comprises semi-detached apartments over two levels with terraces and private gardens on the ground floor level and terraces with barbecue on the upper level. A development located within the Cumbre del Sol urbanization, in Benitachell, close to Javea and Moraira, on the Costa Blanca North, Spain, Europe. Apartments with built areas of between 85 and 105 square meters with different interior finishes and styles to choose from. With access to all communal services, including two large swimming pools with spacious terraces, children's playground and social club, landscaped areas, communal parking, etc

## **ENERGETIC CERTIFIED**



UTSIKT

## KJØKKEN

• Sjø utsikt

• Hvitevarer























"OUR EXPERIENCE IS YOUR GUARANTEE"