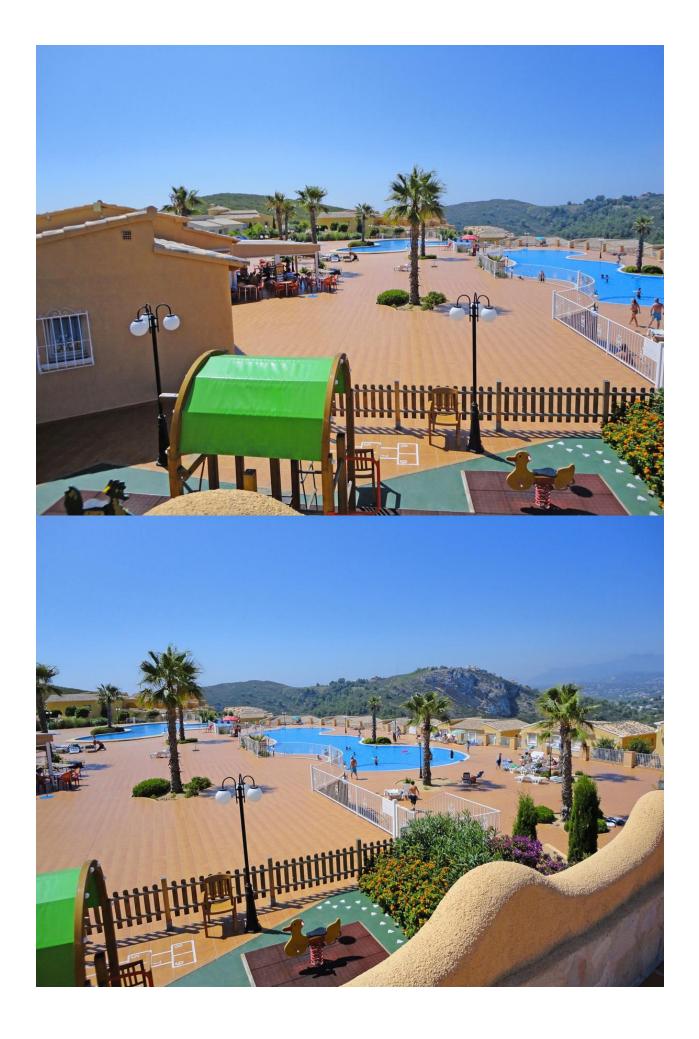

## **BESKRIVELSE**

Model BEGOÑA PL.BAJA CENTRAL, apartment for sale in at the Cumbre del Sol urbanization, a seafront residential estate within the municipality of Benitachell, between Javea and Moraira, on the North Costa Blanca. Model BEGOÑA PL.BAJA CENTRAL, with 2 bedrooms, 1 bathrooms and 92 Sqm. The Jardines de Montecala complex comprises semi-detached apartments over two levels with terraces and private gardens on the ground floor level and terraces with barbecue on the upper level. A development located within the Cumbre del Sol urbanization, in Benitachell, close to Javea and Moraira, on the Costa Blanca North, Spain, Europe. Apartments with built areas of between 85 and 105 square meters with different interior finishes and styles to choose from. With access to all communal services, including two large swimming pools with spacious terraces, children's playground and social club, landscaped areas, communal parking, etc