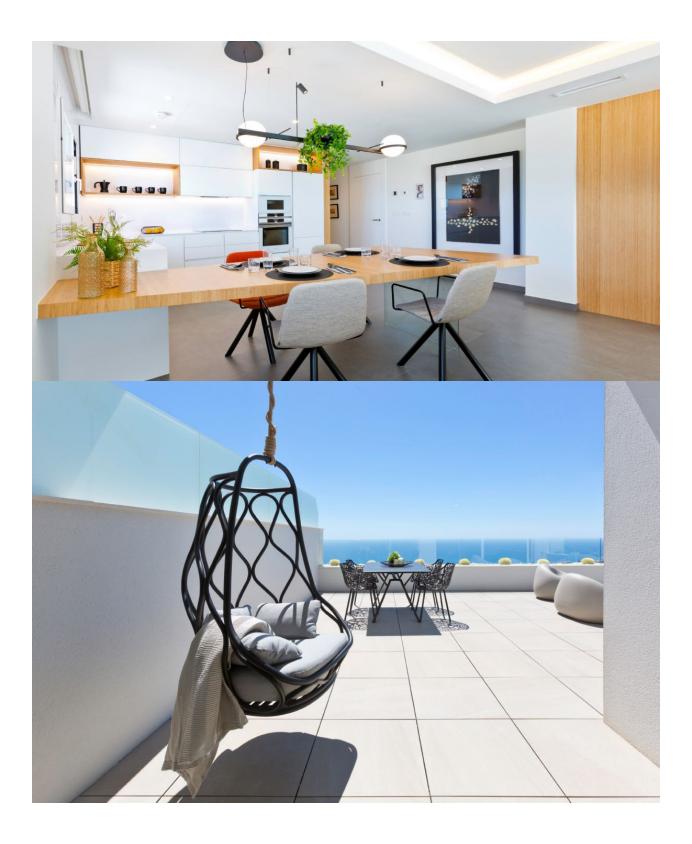

#### BESKRIVELSE

A development which, due to its location, enjoys the spectacular sea views which Residential Resort Cumbre del Sol is internationally renowned for. A truly perfect spot for those looking to enjoy the Mediterranean climate and wonderful sunrises, in a private residential complex next to the sea. Blue Infinity Block C consists of 24 luxury apartments that highlights for their dimensions, all with 3 bedrooms, with surfaces over 240m2 and terraces from 40m2, with distributions designed to enjoy the sea views, to have bright rooms, details that achieve a modern and elegant design. This, together with equipment, both in materials and in technology aimed at achieving highly energy efficient homes, make them ideal both for living throughout the year, and for enjoying holiday periods. Each apartment also has a covered car parking space with pre-installation for charging point for electric cars and a storage.