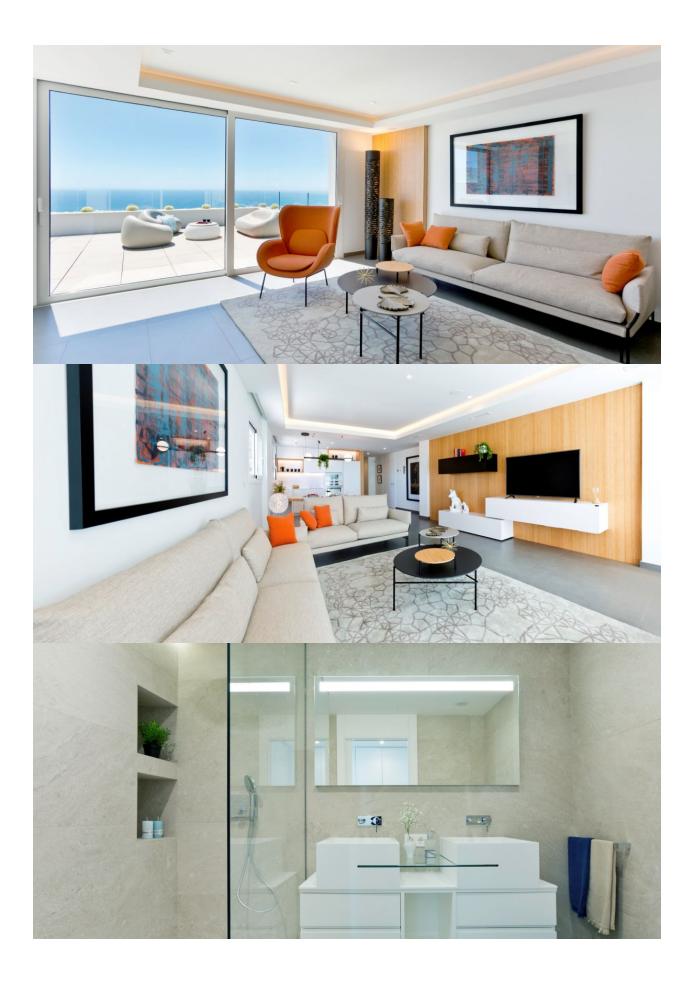

#### BESKRIVELSE

A development which, due to its location, enjoys the spectacular sea views which Residential Resort Cumbre del Sol is internationally renowned for. A truly perfect spot for those looking to enjoy the Mediterranean climate and wonderful sunrises, in a private residential complex next to the sea. Blue Infinity Block C consists of 24 luxury apartments that highlights for their dimensions, all with 3 bedrooms, with surfaces over 240m2 and terraces from 40m2, with distributions designed to enjoy the sea views, to have bright rooms, details that achieve a modern and elegant design. This, together with equipment, both in materials and in technology aimed at achieving highly energy efficient homes, make them ideal both for living throughout the year, and for enjoying holiday periods. Each apartment also has a covered car parking space with pre-installation for charging point for electric cars and a storage.