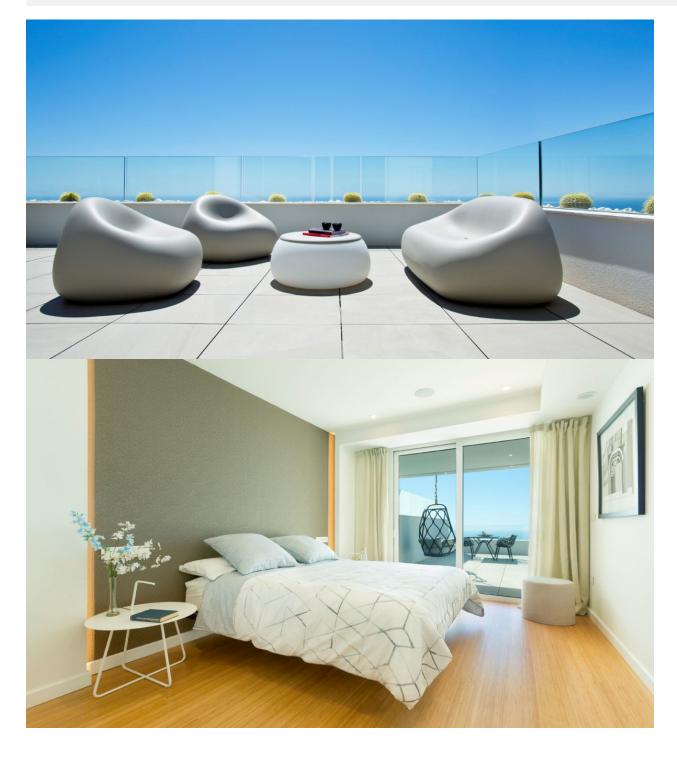

#### BESKRIVELSE

A development which, due to its location, enjoys the spectacular sea views which Residential Resort Cumbre del Sol is internationally renowned for. A truly perfect spot for those looking to enjoy the Mediterranean climate and wonderful sunrises, in a private residential complex next to the sea. Blue Infinity Block C consists of 24 luxury apartments that highlights for their dimensions, all with 3 bedrooms, with surfaces over 240m2 and terraces from 40m2, with distributions designed to enjoy the sea views, to have bright rooms, details that achieve a modern and elegant design. This, together with equipment, both in materials and in technology aimed at achieving highly energy efficient homes, make them ideal both for living throughout the year, and for enjoying holiday periods. Each apartment also has a covered car parking space with pre-installation for charging point for electric cars and a storage.