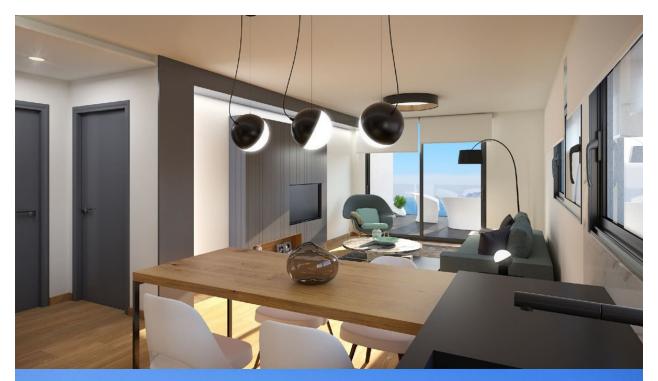

#### BESKRIVELSE

New built apartments, with a modern architecture, with 2 bedrooms and 2 bathrooms, kitchen open to the living room, with various models to choose from, terrace and garden on the ground floor apartments, and solarium on the top floor, all distributed to make the most of the space, taking advantage of the Mediterranean light and offering a plus of comfort in your day to day. The equipment in the apartments are also oriented to comfort with under-floor heating, hot and cold air conditioning by conduits with thermostat in the living room, hot water by Altherma system, electrical appliances are included and a project of decoration to give them style and warmness. The communal areas are designed for relax and enjoy as a family, with pool surrounded by large terraces to enjoy the sun, playground for kids, social club, gardens and parking areas. Within a short distance to Cala del Llebeig, the urban core of Moraira and all the services that Residential Resort Cumbre del Sol is equipped with.