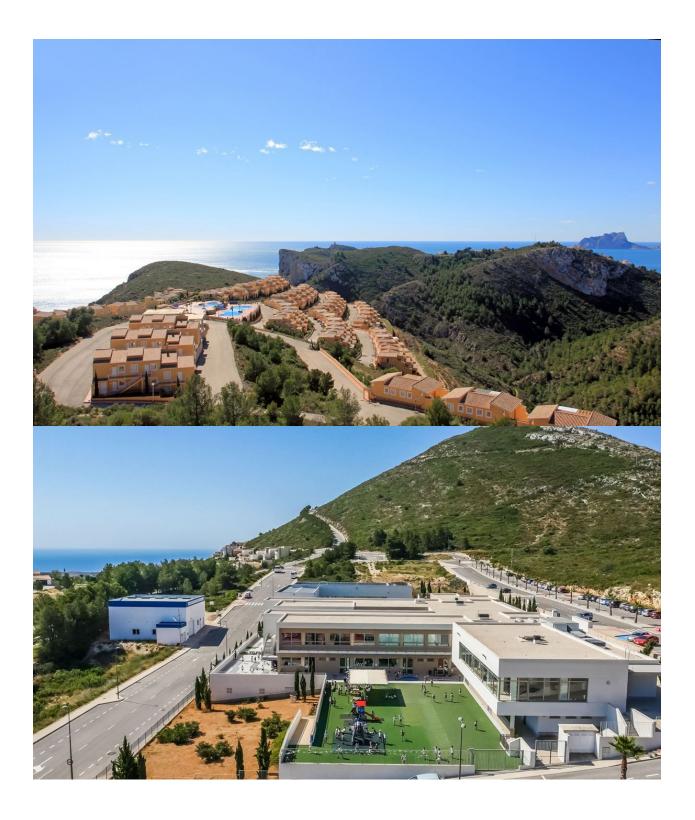

#### BESKRIVELSE

New built apartments, with a modern architecture, with 2 bedrooms and 2 bathrooms, kitchen open to the living room, with various models to choose from, terrace and garden on the ground floor apartments, and solarium on the top floor, all distributed to make the most of the space, taking advantage of the Mediterranean light and offering a plus of comfort in your day to day. The equipment in the apartments are also oriented to comfort with under-floor heating, hot and cold air conditioning by conduits with thermostat in the living room, hot water by Altherma system, electrical appliances are included and a project of decoration to give them style and warmness. The communal areas are designed for relax and enjoy as a family, with pool surrounded by large terraces to enjoy the sun, playground for kids, social club, gardens and parking areas. Within a short distance to Cala del Llebeig, the urban core of Moraira and all the services that Residential Resort Cumbre del Sol is equipped with.