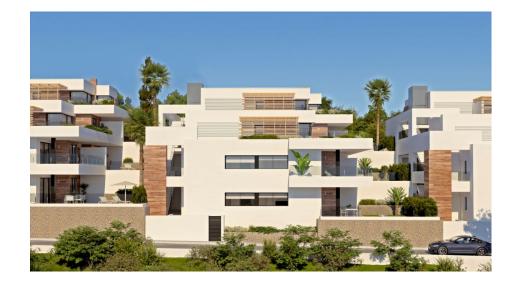

#### BESKRIVELSE

New built apartments, with a modern architecture, with 2 bedrooms and 2 bathrooms, kitchen open to the living room, with various models to choose from, terrace and garden on the ground floor apartments, and solarium on the top floor, all distributed to make the most of the space, taking advantage of the Mediterranean light and offering a plus of comfort in your day to day. The equipment in the apartments are also oriented to comfort with under-floor heating, hot and cold air conditioning by conduits with thermostat in the living room, hot water by Altherma system, electrical appliances are included and a project of decoration to give them style and warmness. The communal areas are designed for relax and enjoy as a family, with pool surrounded by large terraces to enjoy the sun, playground for kids, social club, gardens and parking areas. Within a short distance to Cala del Llebeig, the urban core of Moraira and all the services that Residential Resort Cumbre del Sol is equipped with.