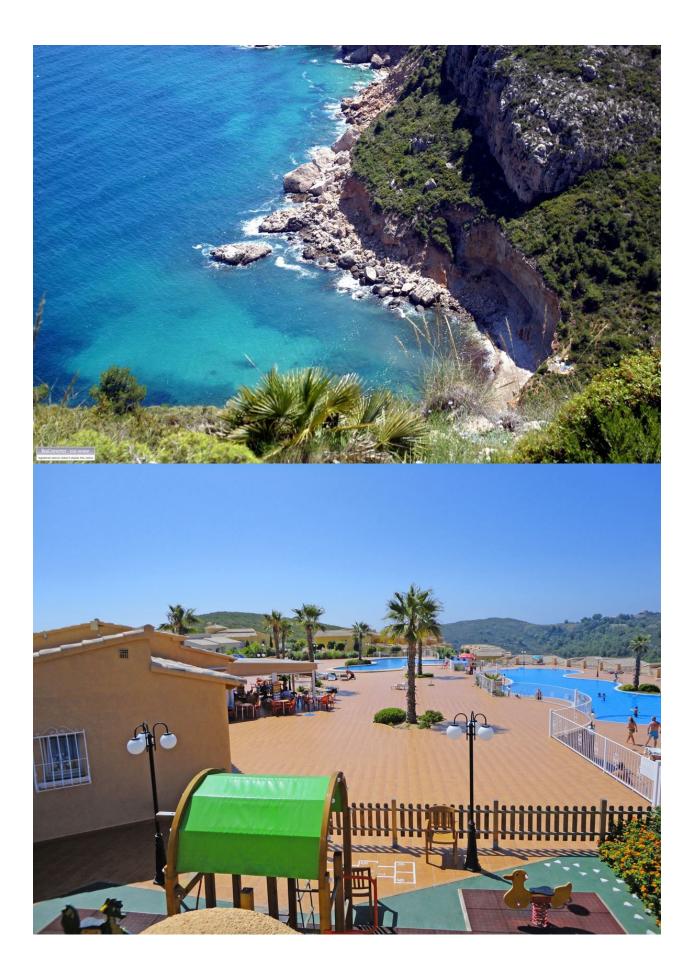

#### BESKRIVELSE

New built apartments, with a modern architecture, with 2 bedrooms and 2 bathrooms, kitchen open to the living room, with various models to choose from, terrace and garden on the ground floor apartments, and solarium on the top floor, all distributed to make the most of the space, taking advantage of the Mediterranean light and offering a plus of comfort in your day to day. The equipment in the apartments are also oriented to comfort with under-floor heating, hot and cold air conditioning by conduits with thermostat in the living room, hot water by Altherma system, electrical appliances are included and a project of decoration to give them style and warmness. The communal areas are designed for relax and enjoy as a family, with pool surrounded by large terraces to enjoy the sun, playground for kids, social club, gardens and parking areas. Within a short distance to Cala del Llebeig, the urban core of Moraira and all the services that Residential Resort Cumbre del Sol is equipped with.