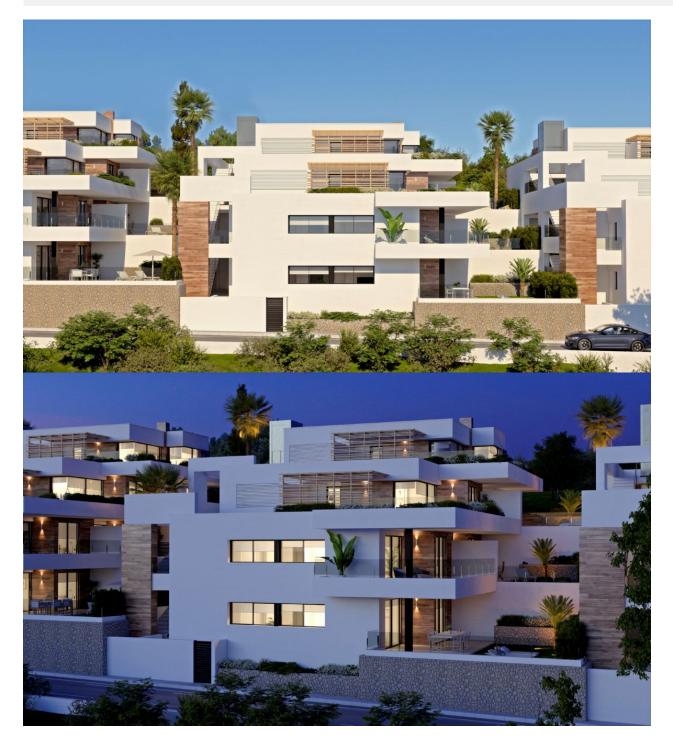

#### BESKRIVELSE

New built apartments, with a modern architecture, with 2 bedrooms and 2 bathrooms, kitchen open to the living room, with various models to choose from, terrace and garden on the ground floor apartments, and solarium on the top floor, all distributed to make the most of the space, taking advantage of the Mediterranean light and offering a plus of comfort in your day to day. The equipment in the apartments are also oriented to comfort with under-floor heating, hot and cold air conditioning by conduits with thermostat in the living room, hot water by Altherma system, electrical appliances are included and a project of decoration to give them style and warmness. The communal areas are designed for relax and enjoy as a family, with pool surrounded by large terraces to enjoy the sun, playground for kids, social club, gardens and parking areas. Within a short distance to Cala del Llebeig, the urban core of Moraira and all the services that Residential Resort Cumbre del Sol is equipped with.