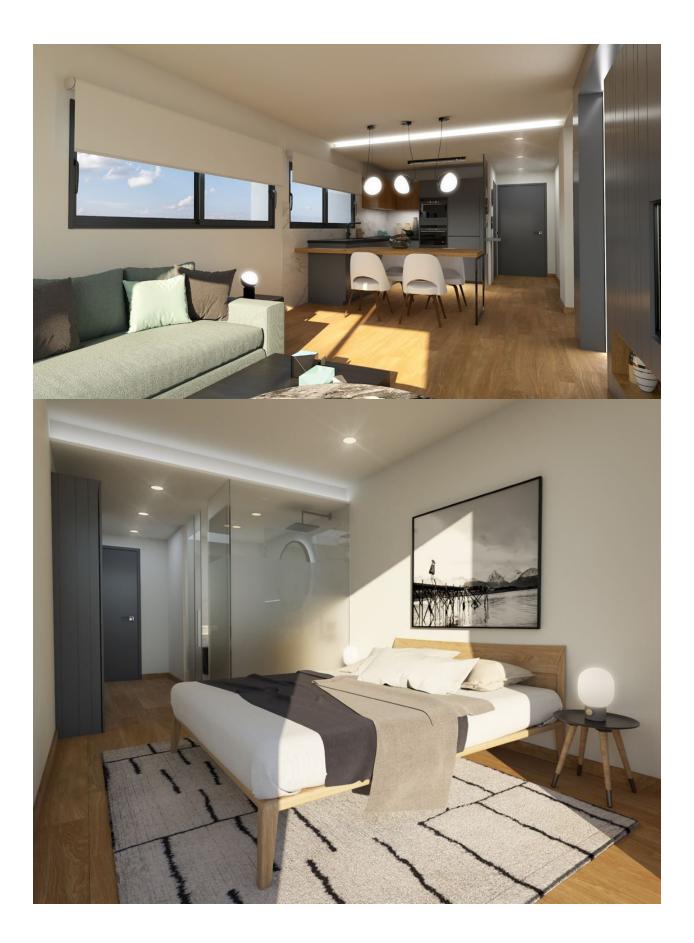

#### BESKRIVELSE

New built apartments, with a modern architecture, with 2 bedrooms and 2 bathrooms, kitchen open to the living room, with various models to choose from, terrace and garden on the ground floor apartments, and solarium on the top floor, all distributed to make the most of the space, taking advantage of the Mediterranean light and offering a plus of comfort in your day to day. The equipment in the apartments are also oriented to comfort with under-floor heating, hot and cold air conditioning by conduits with thermostat in the living room, hot water by Altherma system, electrical appliances are included and a project of decoration to give them style and warmness. The communal areas are designed for relax and enjoy as a family, with pool surrounded by large terraces to enjoy the sun, playground for kids, social club, gardens and parking areas. Within a short distance to Cala del Llebeig, the urban core of Moraira and all the services that Residential Resort Cumbre del Sol is equipped with.