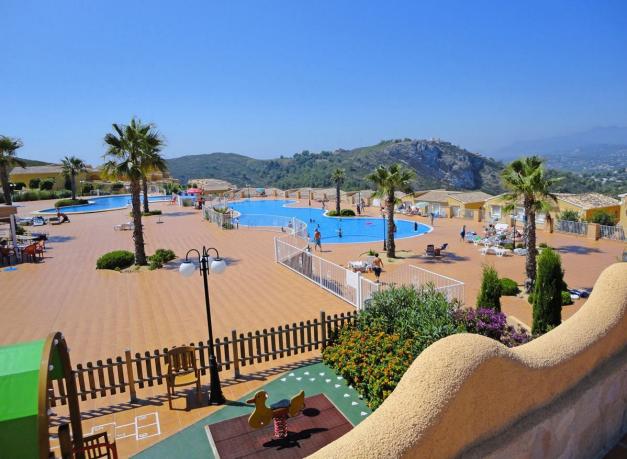

#### BESKRIVELSE

New built apartments, with a modern architecture, with 2 bedrooms and 2 bathrooms, kitchen open to the living room, with various models to choose from, terrace and garden on the ground floor apartments, and solarium on the top floor, all distributed to make the most of the space, taking advantage of the Mediterranean light and offering a plus of comfort in your day to day. The equipment in the apartments are also oriented to comfort with under-floor heating, hot and cold air conditioning by conduits with thermostat in the living room, hot water by Altherma system, electrical appliances are included and a project of decoration to give them style and warmness. The communal areas are designed for relax and enjoy as a family, with pool surrounded by large terraces to enjoy the sun, playground for kids, social club, gardens and parking areas. Within a short distance to Cala del Llebeig, the urban core of Moraira and all the services that Residential Resort Cumbre del Sol is equipped with.