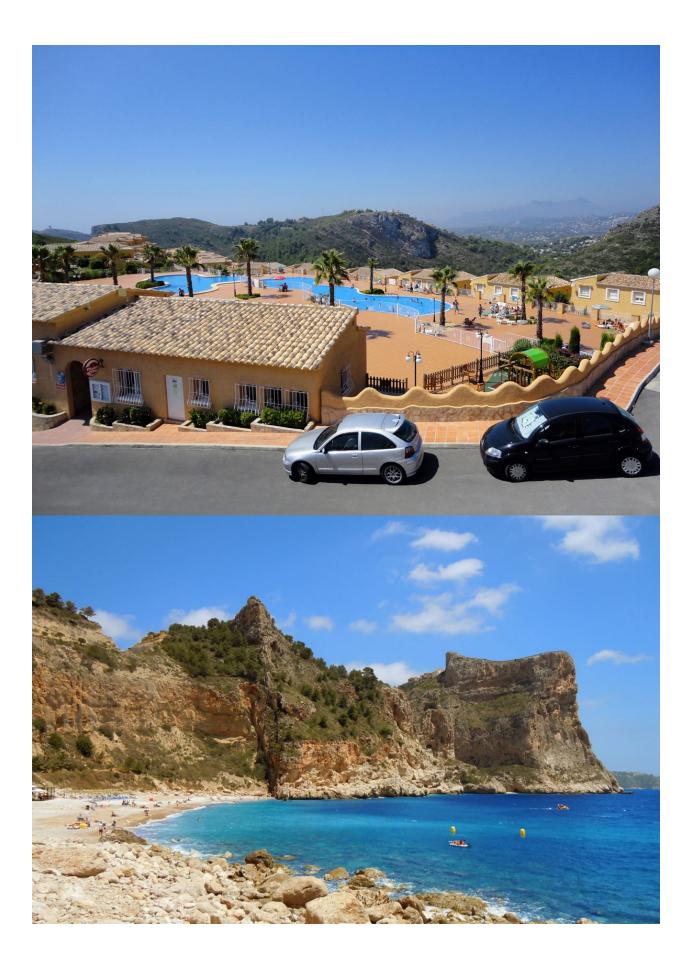

#### BESKRIVELSE

New built apartments, with a modern architecture, with 2 bedrooms and 2 bathrooms, kitchen open to the living room, with various models to choose from, terrace and garden on the ground floor apartments, and solarium on the top floor, all distributed to make the most of the space, taking advantage of the Mediterranean light and offering a plus of comfort in your day to day. The equipment in the apartments are also oriented to comfort with under-floor heating, hot and cold air conditioning by conduits with thermostat in the living room, hot water by Altherma system, electrical appliances are included and a project of decoration to give them style and warmness. The communal areas are designed for relax and enjoy as a family, with pool surrounded by large terraces to enjoy the sun, playground for kids, social club, gardens and parking areas. Within a short distance to Cala del Llebeig, the urban core of Moraira and all the services that Residential Resort Cumbre del Sol is equipped with.