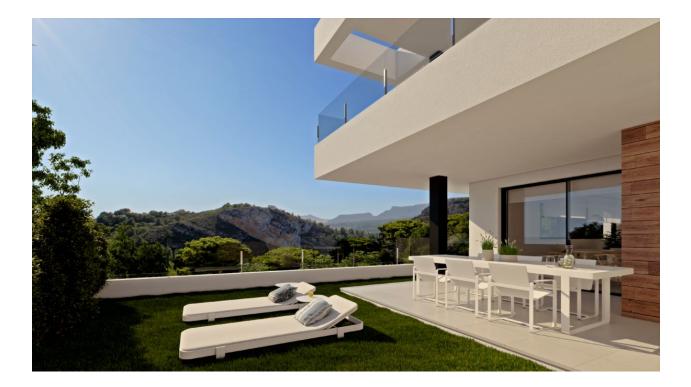

#### BESKRIVELSE

New built apartments, with a modern architecture, with 2 bedrooms and 2 bathrooms, kitchen open to the living room, with various models to choose from, terrace and garden on the ground floor apartments, and solarium on the top floor, all distributed to make the most of the space, taking advantage of the Mediterranean light and offering a plus of comfort in your day to day. The equipment in the apartments are also oriented to comfort with under-floor heating, hot and cold air conditioning by conduits with thermostat in the living room, hot water by Altherma system, electrical appliances are included and a project of decoration to give them style and warmness. The communal areas are designed for relax and enjoy as a family, with pool surrounded by large terraces to enjoy the sun, playground for kids, social club, gardens and parking areas. Within a short distance to Cala del Llebeig, the urban core of Moraira and all the services that Residential Resort Cumbre del Sol is equipped with.