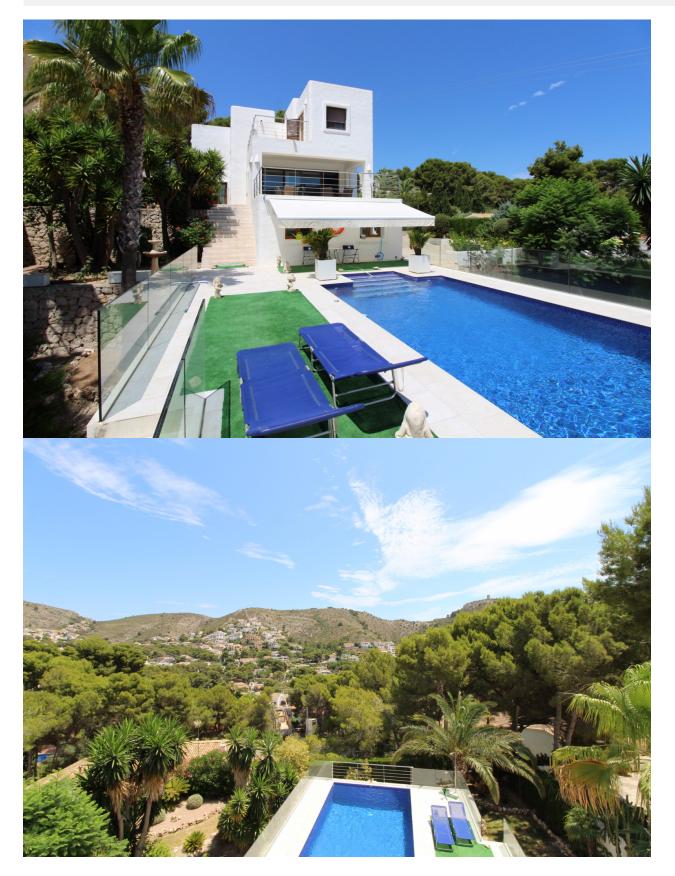

#### BESKRIVELSE

DEE. # 7220

Ibizan style villa, completely reformed in 2011, only 300 meters away from the sandy beach of El Portet, situated in a quiet cul-de-sac. The villa is divided over 3 floors, with on the main floor; the entry hall, guest toilet, large lounge with wood burner and dining area, separate kitchen with access to the front terrace with summer kitchen and exterior shower, and a large covered terrace at the back side of the villa. Upstairs; the master bedroom with en-suite, bathroom and access to the roof terrace, 2 more bedrooms and a family bathroom. The lower level offers a double garage plus store room.