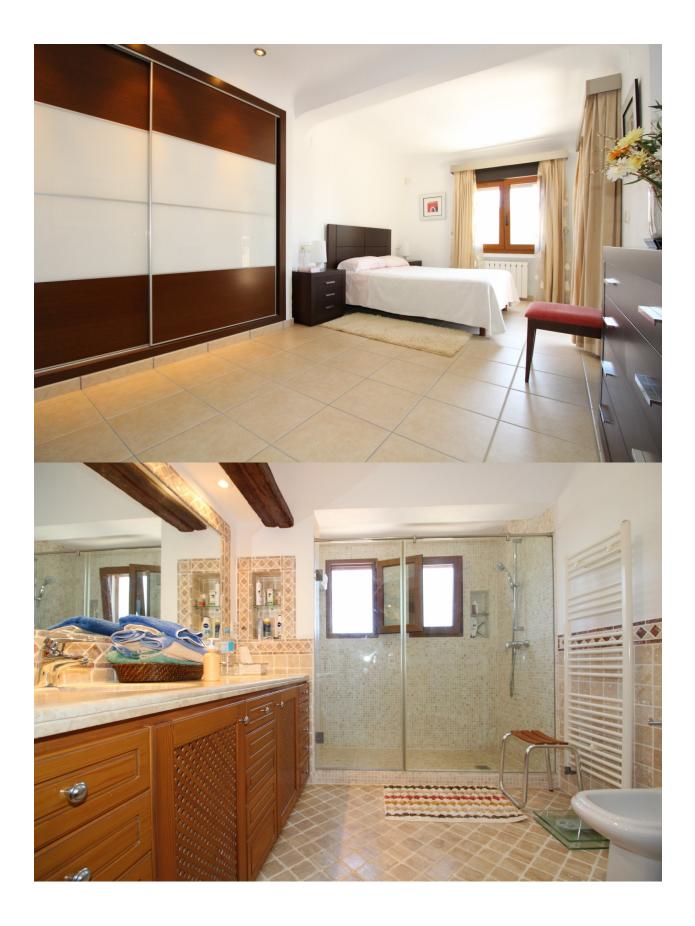

#### BESKRIVELSE

DEE. # 7220

Ibizan style villa, completely reformed in 2011, only 300 meters away from the sandy beach of El Portet, situated in a quiet cul-de-sac. The villa is divided over 3 floors, with on the main floor; the entry hall, guest toilet, large lounge with wood burner and dining area, separate kitchen with access to the front terrace with summer kitchen and exterior shower, and a large covered terrace at the back side of the villa. Upstairs; the master bedroom with en-suite, bathroom and access to the roof terrace, 2 more bedrooms and a family bathroom. The lower level offers a double garage plus store room.