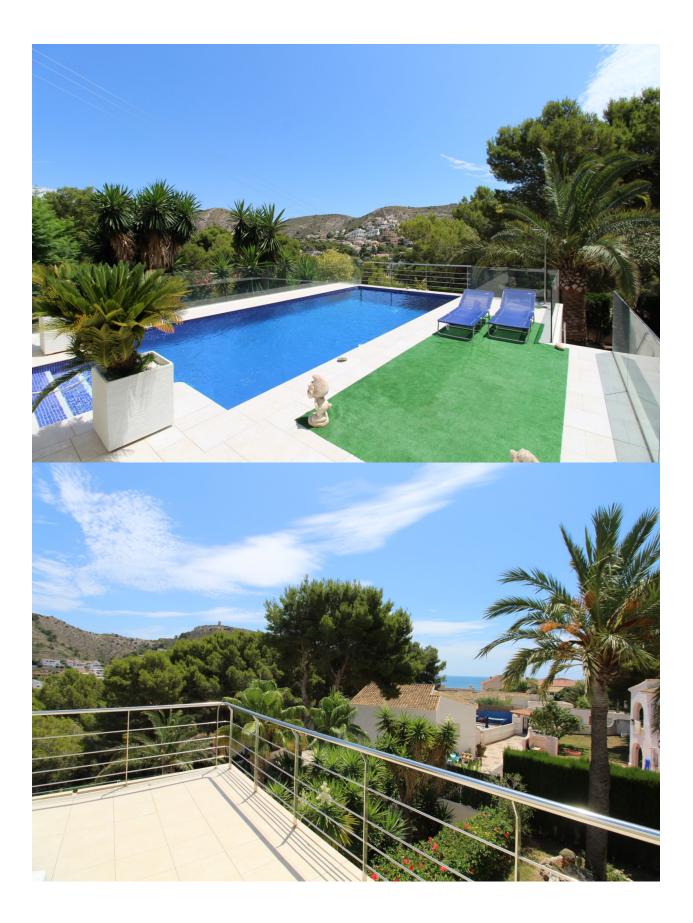

#### BESKRIVELSE

DEE. # 7220

Ibizan style villa, completely reformed in 2011, only 300 meters away from the sandy beach of El Portet, situated in a quiet cul-de-sac. The villa is divided over 3 floors, with on the main floor; the entry hall, guest toilet, large lounge with wood burner and dining area, separate kitchen with access to the front terrace with summer kitchen and exterior shower, and a large covered terrace at the back side of the villa. Upstairs; the master bedroom with en-suite, bathroom and access to the roof terrace, 2 more bedrooms and a family bathroom. The lower level offers a double garage plus store room.