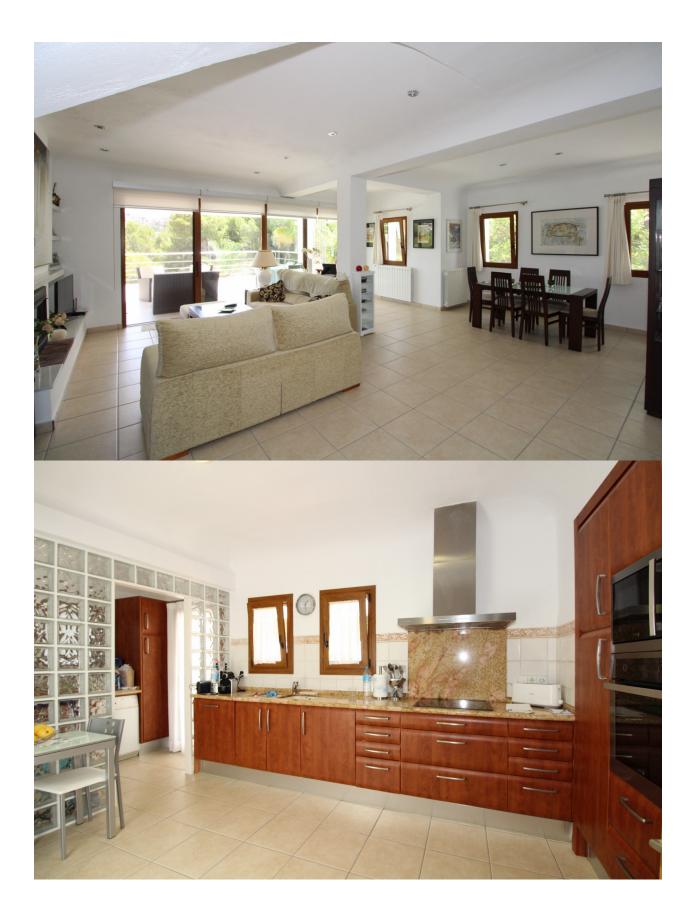

#### BESKRIVELSE

DEE. # 7220

Ibizan style villa, completely reformed in 2011, only 300 meters away from the sandy beach of El Portet, situated in a quiet cul-de-sac. The villa is divided over 3 floors, with on the main floor; the entry hall, guest toilet, large lounge with wood burner and dining area, separate kitchen with access to the front terrace with summer kitchen and exterior shower, and a large covered terrace at the back side of the villa. Upstairs; the master bedroom with en-suite, bathroom and access to the roof terrace, 2 more bedrooms and a family bathroom. The lower level offers a double garage plus store room.