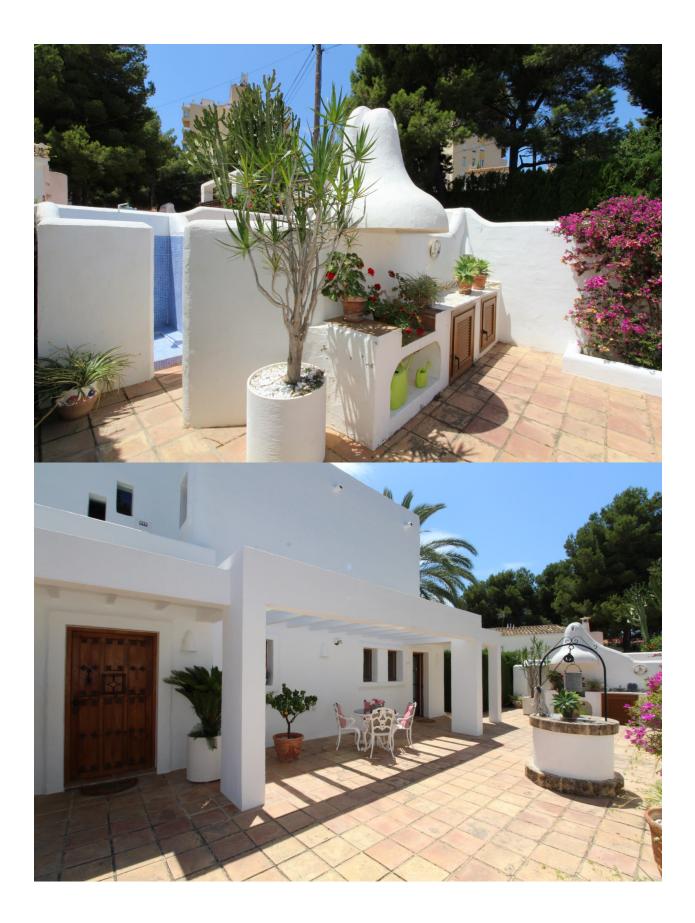

#### BESKRIVELSE

DEE. # 7220

Ibizan style villa, completely reformed in 2011, only 300 meters away from the sandy beach of El Portet, situated in a quiet cul-de-sac. The villa is divided over 3 floors, with on the main floor; the entry hall, guest toilet, large lounge with wood burner and dining area, separate kitchen with access to the front terrace with summer kitchen and exterior shower, and a large covered terrace at the back side of the villa. Upstairs; the master bedroom with en-suite, bathroom and access to the roof terrace, 2 more bedrooms and a family bathroom. The lower level offers a double garage plus store room.