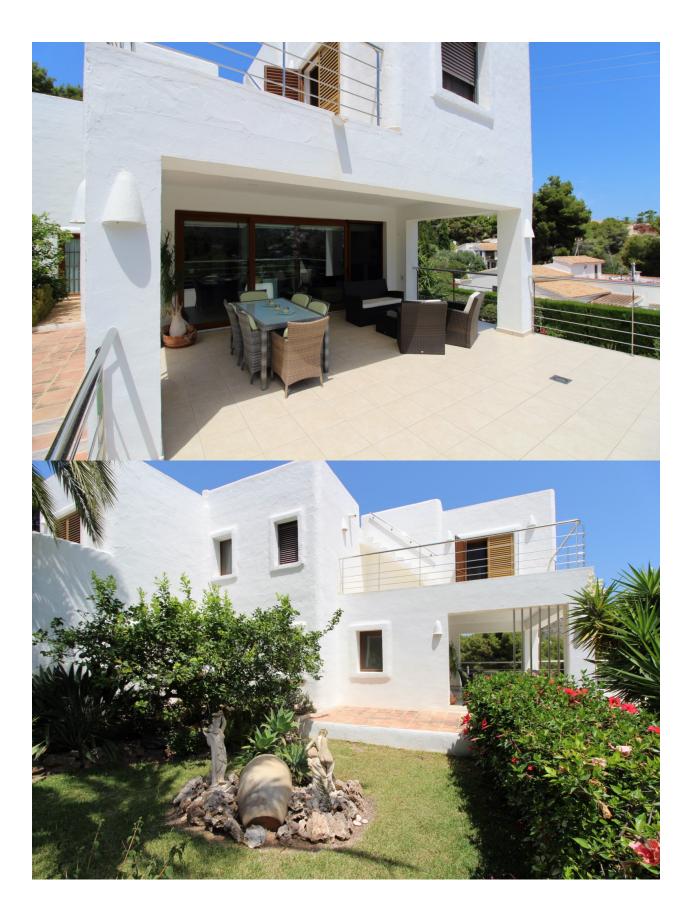

#### BESKRIVELSE

DEE. # 7220

Ibizan style villa, completely reformed in 2011, only 300 meters away from the sandy beach of El Portet, situated in a quiet cul-de-sac. The villa is divided over 3 floors, with on the main floor; the entry hall, guest toilet, large lounge with wood burner and dining area, separate kitchen with access to the front terrace with summer kitchen and exterior shower, and a large covered terrace at the back side of the villa. Upstairs; the master bedroom with en-suite, bathroom and access to the roof terrace, 2 more bedrooms and a family bathroom. The lower level offers a double garage plus store room.