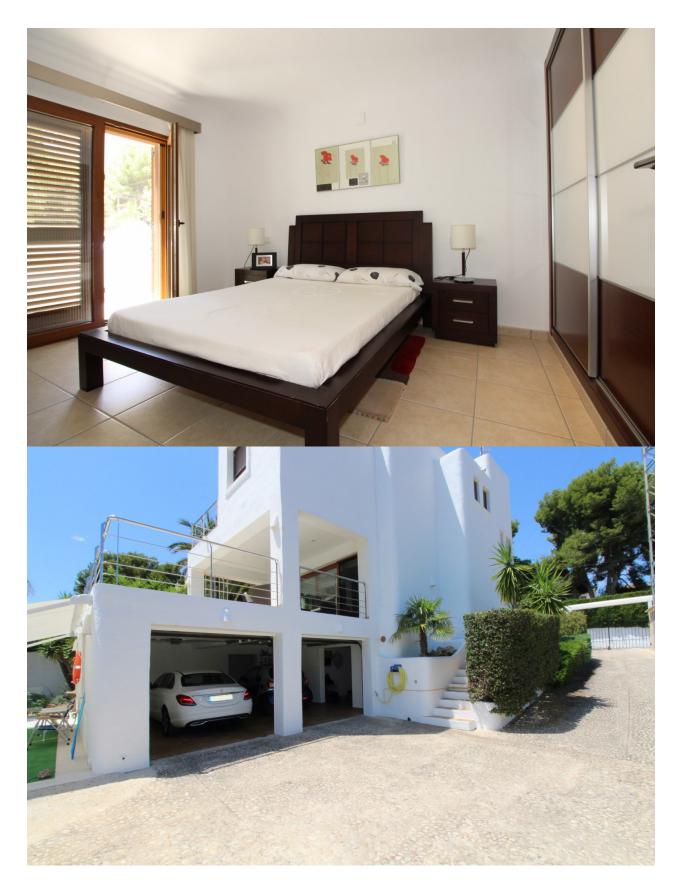

#### BESKRIVELSE

DEE. # 7220

Ibizan style villa, completely reformed in 2011, only 300 meters away from the sandy beach of El Portet, situated in a quiet cul-de-sac. The villa is divided over 3 floors, with on the main floor; the entry hall, guest toilet, large lounge with wood burner and dining area, separate kitchen with access to the front terrace with summer kitchen and exterior shower, and a large covered terrace at the back side of the villa. Upstairs; the master bedroom with en-suite, bathroom and access to the roof terrace, 2 more bedrooms and a family bathroom. The lower level offers a double garage plus store room.

## PARKERING NR BILER

PanoramaSjø utsikt

Garasje nr biler : 1