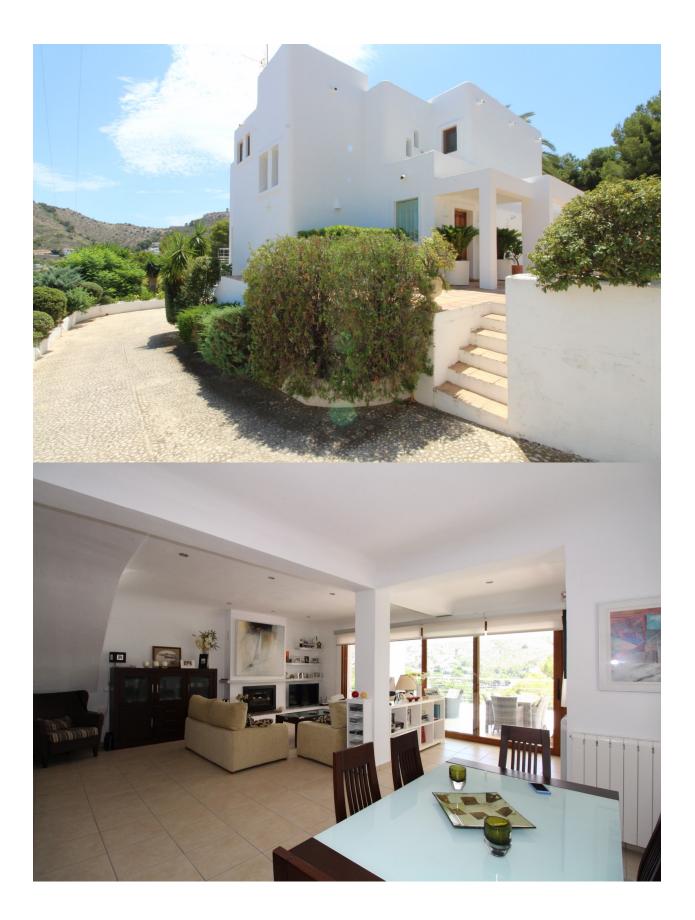

#### BESKRIVELSE

DEE. # 7220

Ibizan style villa, completely reformed in 2011, only 300 meters away from the sandy beach of El Portet, situated in a quiet cul-de-sac. The villa is divided over 3 floors, with on the main floor; the entry hall, guest toilet, large lounge with wood burner and dining area, separate kitchen with access to the front terrace with summer kitchen and exterior shower, and a large covered terrace at the back side of the villa. Upstairs; the master bedroom with en-suite, bathroom and access to the roof terrace, 2 more bedrooms and a family bathroom. The lower level offers a double garage plus store room.