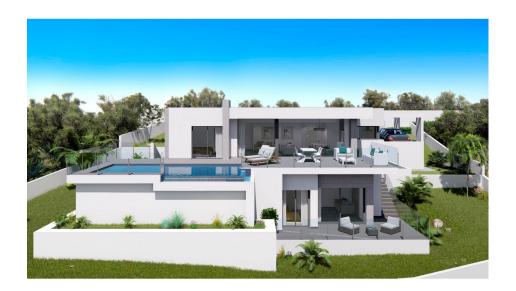

## BESKRIVELSE

Modern design villa situated in Cumbre del Sol in Benitachell, a residential area with magnificent sea views, ideal for year-round enjoyment. The villa has an open distribution to the sea and the light of the Mediterranean, on a single floor which gives an extra comfort. It has 3 double bedrooms, with spacious wardrobes, the master bedroom also has bathroom en suite and direct access to the terrace. Complete the distribution a second bathroom, living room, porch, hall, fully equipped kitchen with laundry annex, parking. The exterior is designed to enjoy the Mediterranean climate, a large terrace with access from the master bedroom and living room, communicates with the pool and gardens of this villa, from which the sea views are its main protagonist.