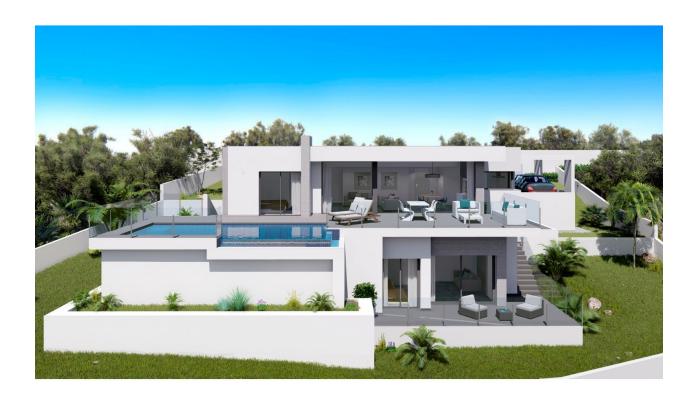

## BESKRIVELSE

Modern design villa situated in Cumbre del Sol in Benitachell, a residential area with magnificent sea views, ideal for year-round enjoyment. The villa has an open distribution to the sea and the light of the Mediterranean, on a single floor which gives an extra comfort. It has 3 double bedrooms, with spacious wardrobes, the master bedroom also has bathroom en suite and direct access to the terrace. Complete the distribution a second bathroom, living room, porch, hall, fully equipped kitchen with laundry annex, parking. The exterior is designed to enjoy the Mediterranean climate, a large terrace with access from the master bedroom and living room, communicates with the pool and gardens of this villa, from which the sea views are its main protagonist.