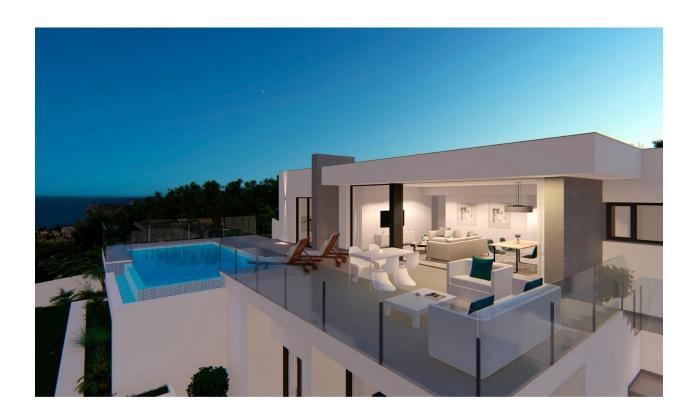

## BESKRIVELSE

Modern design villa situated in Cumbre del Sol in Benitachell, a residential area with magnificent sea views, ideal for year-round enjoyment. The villa has an open distribution to the sea and the light of the Mediterranean, on a single floor which gives an extra comfort. It has 3 double bedrooms, with spacious wardrobes, the master bedroom also has bathroom en suite and direct access to the terrace. Complete the distribution a second bathroom, living room, porch, hall, fully equipped kitchen with laundry annex, parking. The exterior is designed to enjoy the Mediterranean climate, a large terrace with access from the master bedroom and living room, communicates with the pool and gardens of this villa, from which the sea views are its main protagonist.