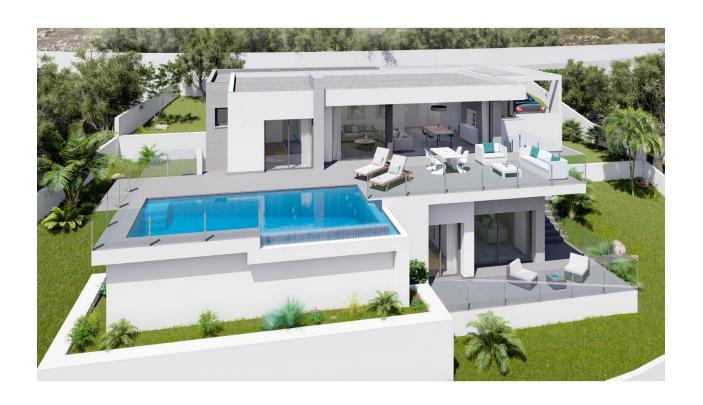

## BESKRIVELSE

Modern design villa situated in Cumbre del Sol in Benitachell, a residential area with magnificent sea views, ideal for year-round enjoyment. The villa has an open distribution to the sea and the light of the Mediterranean, on a single floor which gives an extra comfort. It has 3 double bedrooms, with spacious wardrobes, the master bedroom also has bathroom en suite and direct access to the terrace. Complete the distribution a second bathroom, living room, porch, hall, fully equipped kitchen with laundry annex, parking. The exterior is designed to enjoy the Mediterranean climate, a large terrace with access from the master bedroom and living room, communicates with the pool and gardens of this villa, from which the sea views are its main protagonist.