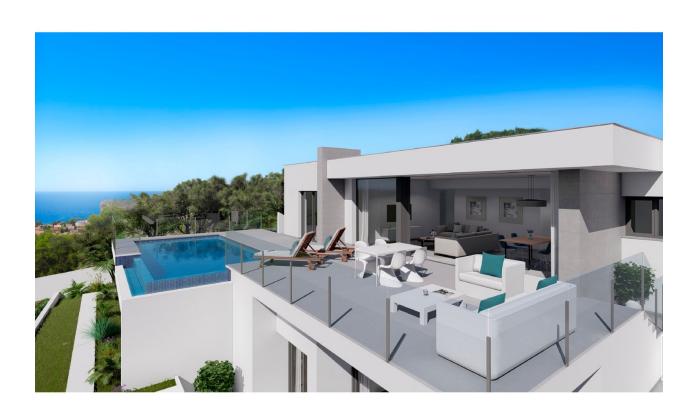

## BESKRIVELSE

Modern design villa situated in Cumbre del Sol in Benitachell, a residential area with magnificent sea views, ideal for year-round enjoyment. The villa has an open distribution to the sea and the light of the Mediterranean, on a single floor which gives an extra comfort. It has 3 double bedrooms, with spacious wardrobes, the master bedroom also has bathroom en suite and direct access to the terrace. Complete the distribution a second bathroom, living room, porch, hall, fully equipped kitchen with laundry annex, parking. The exterior is designed to enjoy the Mediterranean climate, a large terrace with access from the master bedroom and living room, communicates with the pool and gardens of this villa, from which the sea views are its main protagonist.