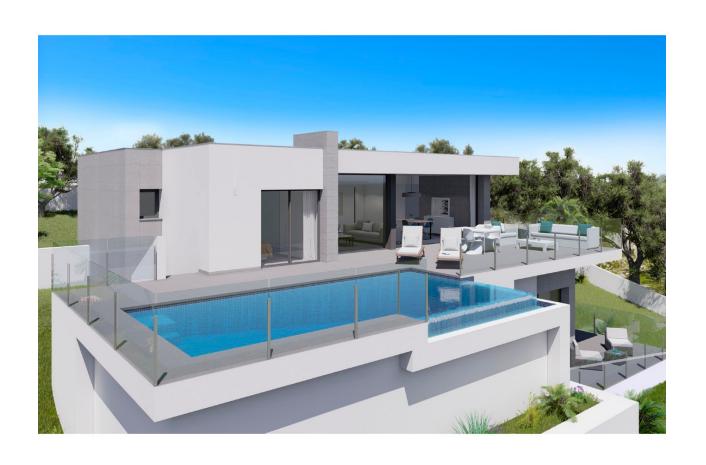

## BESKRIVELSE

Modern design villa situated in Cumbre del Sol in Benitachell, a residential area with magnificent sea views, ideal for year-round enjoyment. The villa has an open distribution to the sea and the light of the Mediterranean, on a single floor which gives an extra comfort. It has 3 double bedrooms, with spacious wardrobes, the master bedroom also has bathroom en suite and direct access to the terrace. Complete the distribution a second bathroom, living room, porch, hall, fully equipped kitchen with laundry annex, parking. The exterior is designed to enjoy the Mediterranean climate, a large terrace with access from the master bedroom and living room, communicates with the pool and gardens of this villa, from which the sea views are its main protagonist.