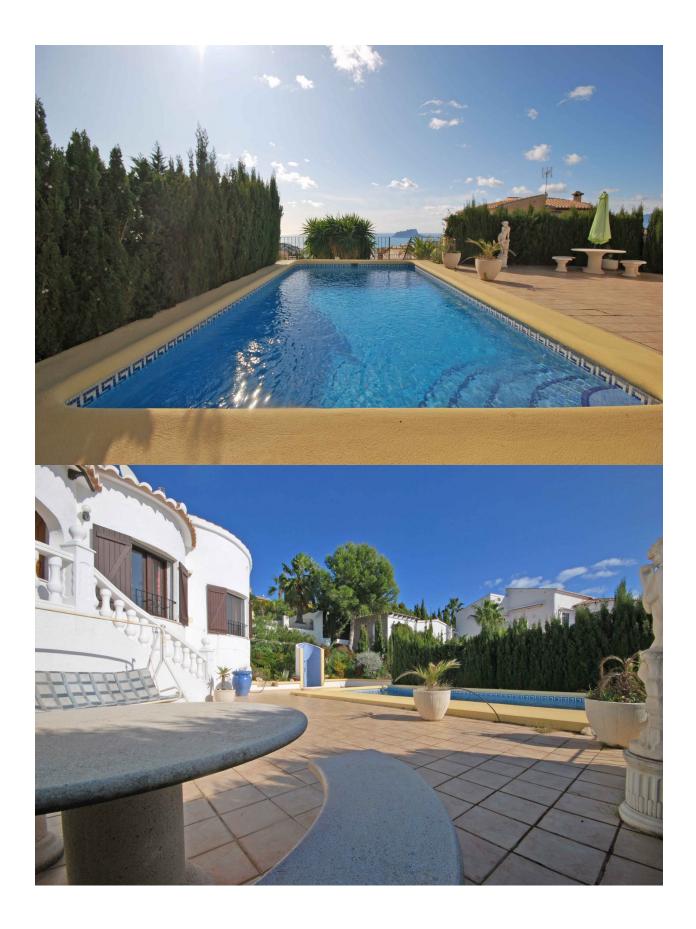

## **BESKRIVELSE**

Lovely villa with spectacular open sea and mountain views, for sale on the Cumbre del Sol in Benitachell. The villa is distributed over one level, consisting of a living/dining room with an open plan kitchen, 2 bedrooms, 2 bathrooms, laundry room and a nice terrace from which you can enjoy the amazing panoramic views of the sea, Peñon de Ifach and mountains. The pool terrace offers a 8 x 4 m swimming pool, outdoor shower and dining/lounge area. Extra's: Storage space in the underbuilt, garage and garden.