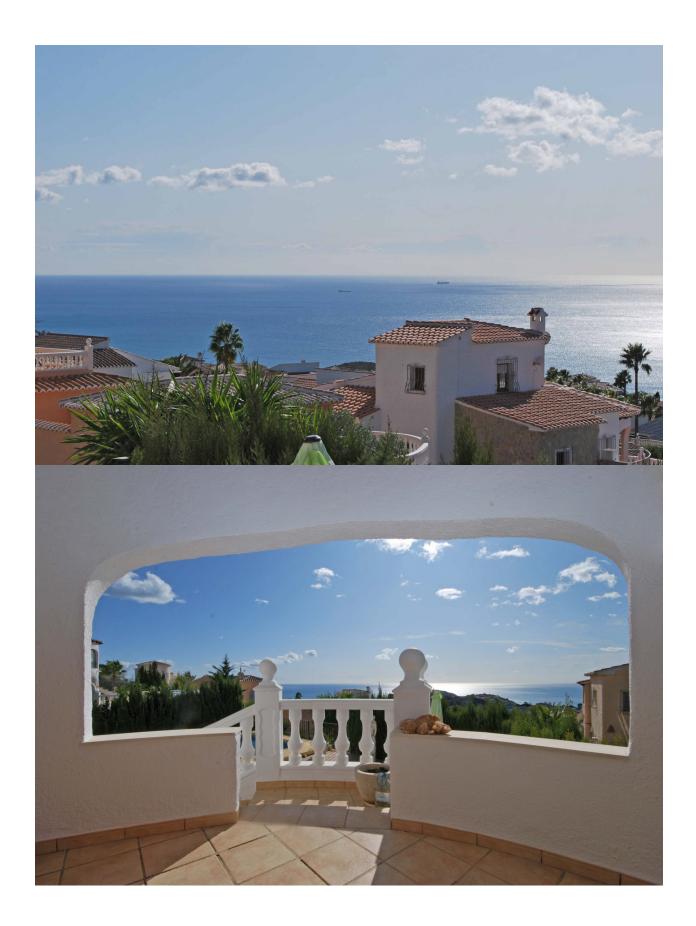

## **BESKRIVELSE**

Lovely villa with spectacular open sea and mountain views, for sale on the Cumbre del Sol in Benitachell. The villa is distributed over one level, consisting of a living/dining room with an open plan kitchen, 2 bedrooms, 2 bathrooms, laundry room and a nice terrace from which you can enjoy the amazing panoramic views of the sea, Peñon de Ifach and mountains. The pool terrace offers a 8 x 4 m swimming pool, outdoor shower and dining/lounge area. Extra's: Storage space in the underbuilt, garage and garden.

## UTSIKT