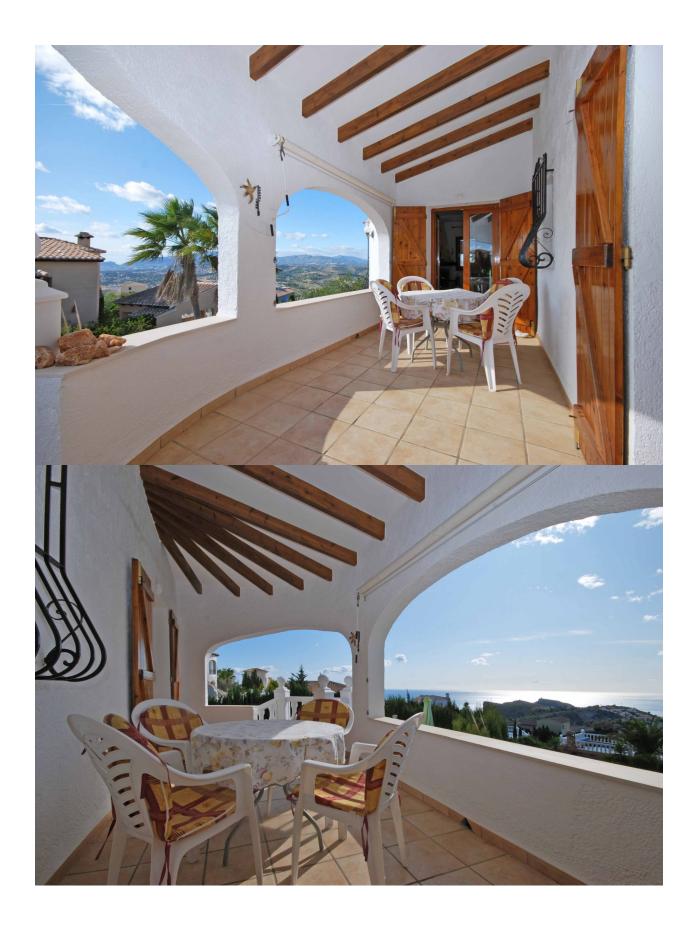

## **BESKRIVELSE**

Lovely villa with spectacular open sea and mountain views, for sale on the Cumbre del Sol in Benitachell. The villa is distributed over one level, consisting of a living/dining room with an open plan kitchen, 2 bedrooms, 2 bathrooms, laundry room and a nice terrace from which you can enjoy the amazing panoramic views of the sea, Peñon de Ifach and mountains. The pool terrace offers a 8 x 4 m swimming pool, outdoor shower and dining/lounge area. Extra's: Storage space in the underbuilt, garage and garden.