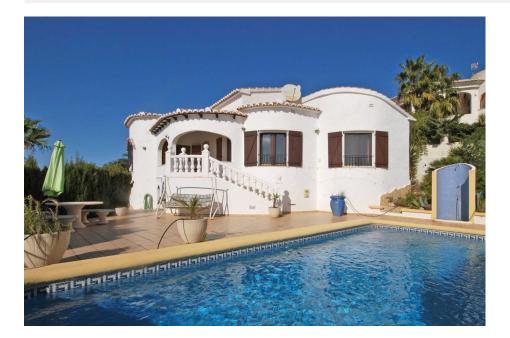

## **BESKRIVELSE**

Lovely villa with spectacular open sea and mountain views, for sale on the Cumbre del Sol in Benitachell. The villa is distributed over one level, consisting of a living/dining room with an open plan kitchen, 2 bedrooms, 2 bathrooms, laundry room and a nice terrace from which you can enjoy the amazing panoramic views of the sea, Peñon de Ifach and mountains. The pool terrace offers a 8 x 4 m swimming pool, outdoor shower and dining/lounge area. Extra's: Storage space in the underbuilt, garage and garden.