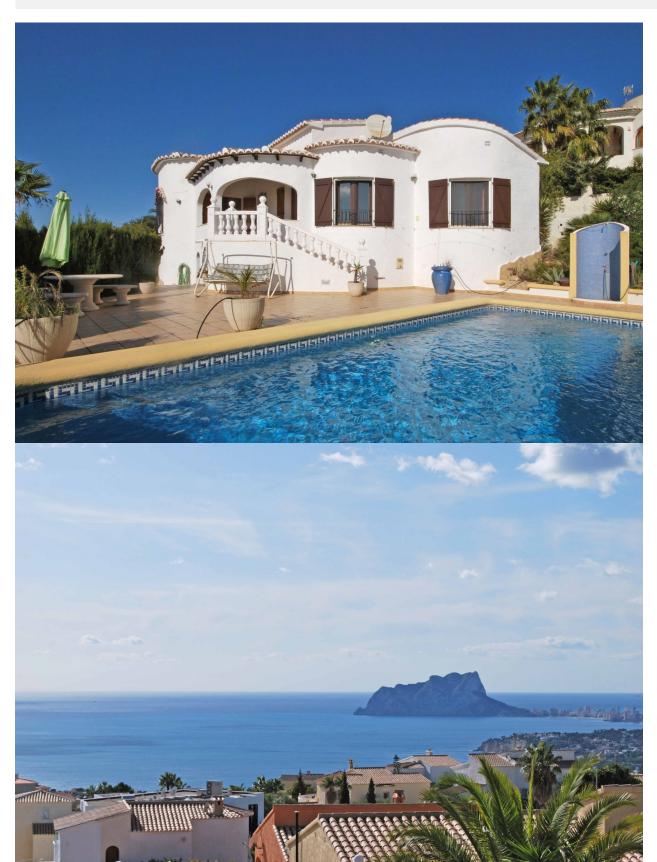

## **BESKRIVELSE**

Lovely villa with spectacular open sea and mountain views, for sale on the Cumbre del Sol in Benitachell. The villa is distributed over one level, consisting of a living/dining room with an open plan kitchen, 2 bedrooms, 2 bathrooms, laundry room and a nice terrace from which you can enjoy the amazing panoramic views of the sea, Peñon de Ifach and mountains. The pool terrace offers a 8 x 4 m swimming pool, outdoor shower and dining/lounge area. Extra's: Storage space in the underbuilt, garage and garden.

## UTSIKT