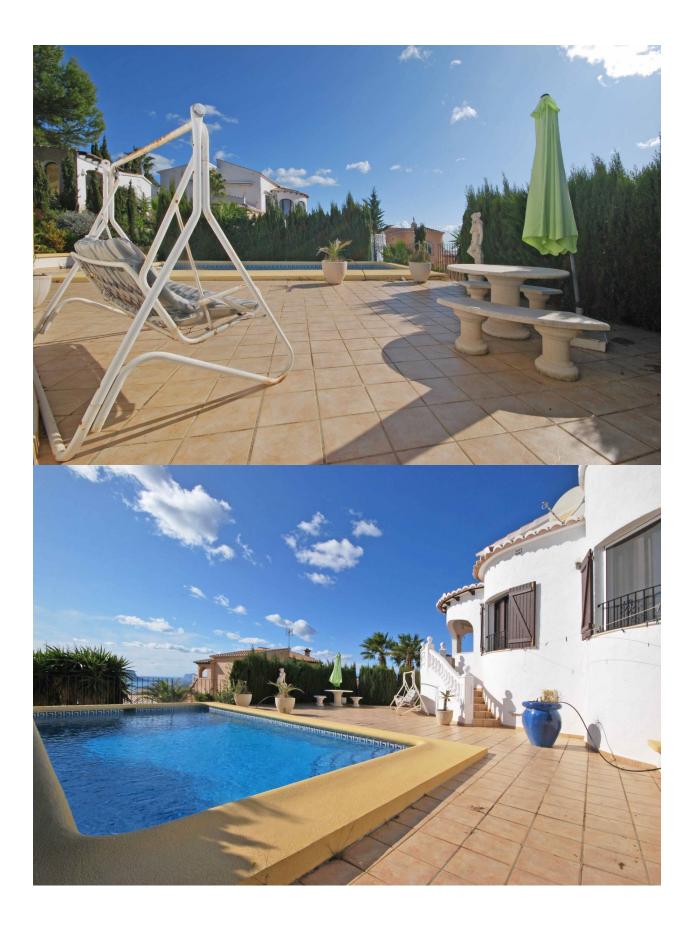

## **BESKRIVELSE**

Lovely villa with spectacular open sea and mountain views, for sale on the Cumbre del Sol in Benitachell. The villa is distributed over one level, consisting of a living/dining room with an open plan kitchen, 2 bedrooms, 2 bathrooms, laundry room and a nice terrace from which you can enjoy the amazing panoramic views of the sea, Peñon de Ifach and mountains. The pool terrace offers a 8 x 4 m swimming pool, outdoor shower and dining/lounge area. Extra's: Storage space in the underbuilt, garage and garden.