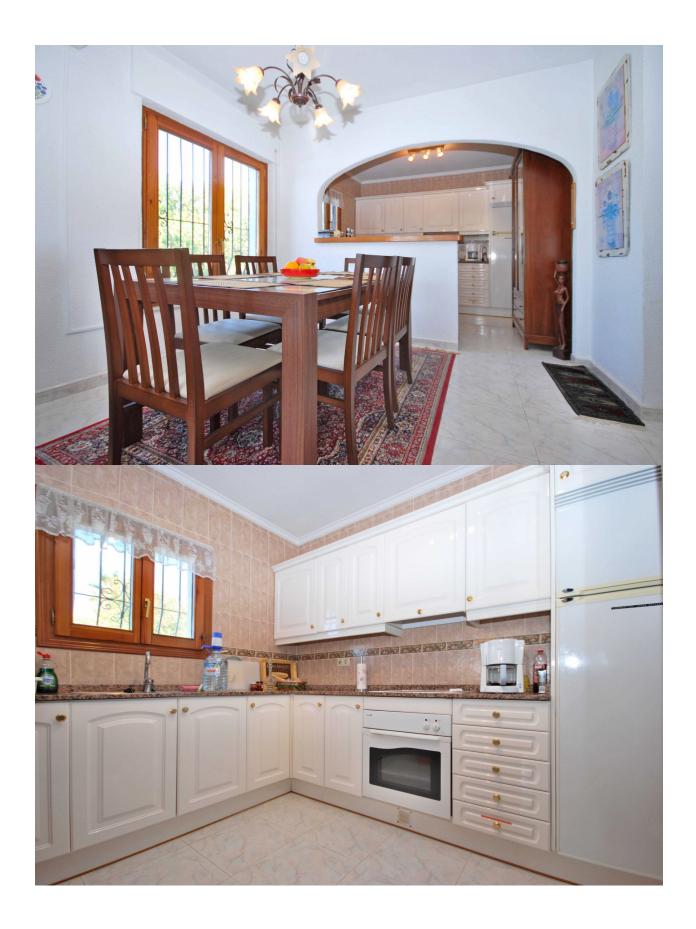

## **BESKRIVELSE**

Lovely villa with spectacular open sea and mountain views, for sale on the Cumbre del Sol in Benitachell. The villa is distributed over one level, consisting of a living/dining room with an open plan kitchen, 2 bedrooms, 2 bathrooms, laundry room and a nice terrace from which you can enjoy the amazing panoramic views of the sea, Peñon de Ifach and mountains. The pool terrace offers a 8 x 4 m swimming pool, outdoor shower and dining/lounge area. Extra's: Storage space in the underbuilt, garage and garden.