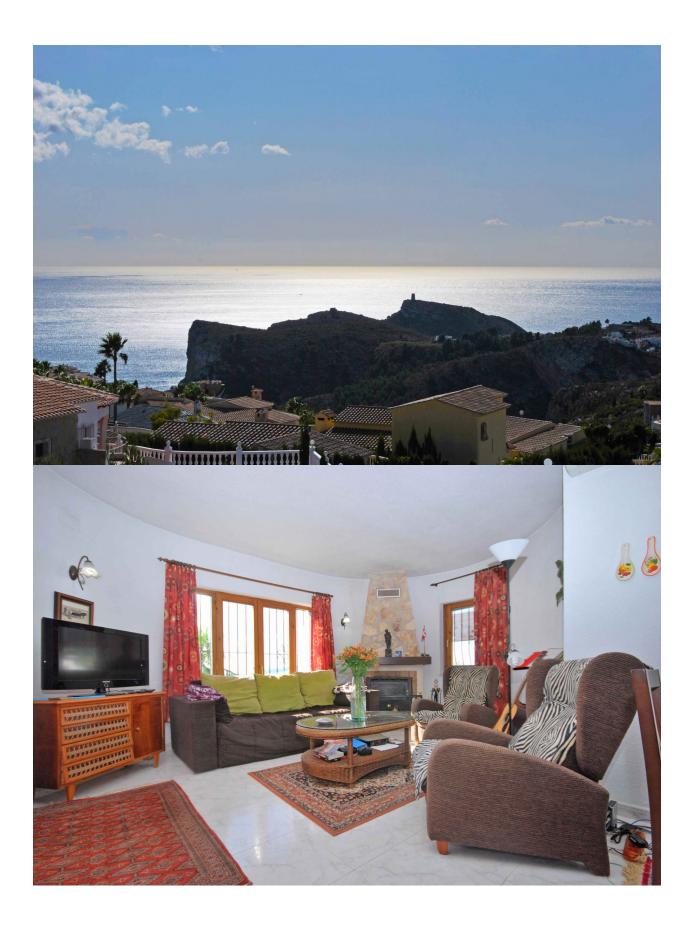

## **BESKRIVELSE**

Lovely villa with spectacular open sea and mountain views, for sale on the Cumbre del Sol in Benitachell. The villa is distributed over one level, consisting of a living/dining room with an open plan kitchen, 2 bedrooms, 2 bathrooms, laundry room and a nice terrace from which you can enjoy the amazing panoramic views of the sea, Peñon de Ifach and mountains. The pool terrace offers a 8 x 4 m swimming pool, outdoor shower and dining/lounge area. Extra's: Storage space in the underbuilt, garage and garden.