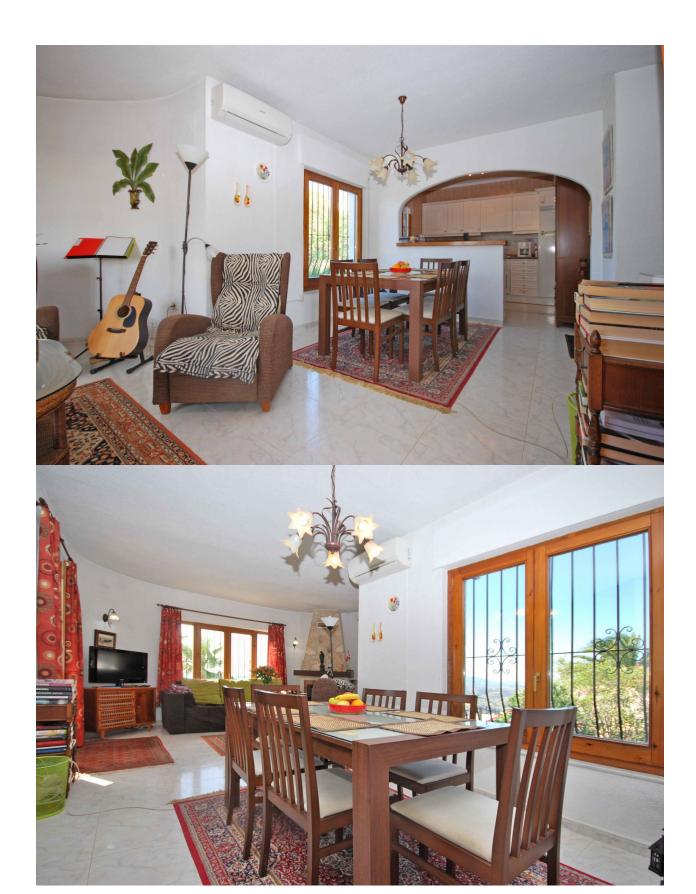

## **BESKRIVELSE**

Lovely villa with spectacular open sea and mountain views, for sale on the Cumbre del Sol in Benitachell. The villa is distributed over one level, consisting of a living/dining room with an open plan kitchen, 2 bedrooms, 2 bathrooms, laundry room and a nice terrace from which you can enjoy the amazing panoramic views of the sea, Peñon de Ifach and mountains. The pool terrace offers a 8 x 4 m swimming pool, outdoor shower and dining/lounge area. Extra's: Storage space in the underbuilt, garage and garden.