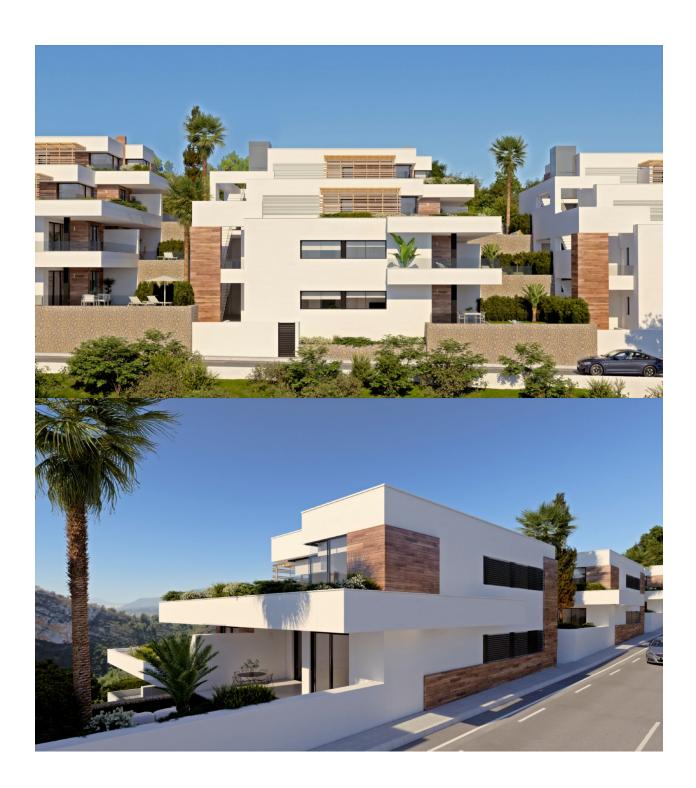

## **BESKRIVELSE**

Modern new build apartments with 2 bedrooms and 2 bathrooms, open kitchen to the living room. There are different models to choose from. With terrace and garden on the ground floor and with terrace and solarium on the first floor. The apartments are equipped with underfloor heating, air conditioning through conduct with thermostat in the living room, hot water supply. Kitchen with built-in appliances and a decoration project that gives the apartments a unique, modern and contemporary style. The communal areas with large swimming pool surrounded by large terraces, children's playground, social club, gardens and parking spaces. A short distance from the beach, 4 km from Moraira and of course from all the services of the Cumbre del Sol urbanization.