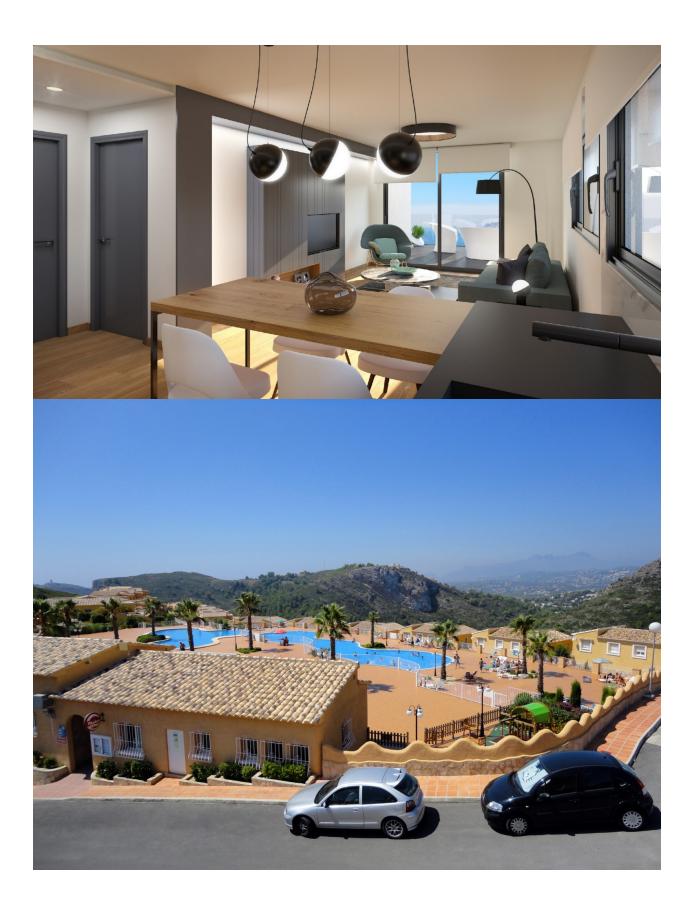

## **BESKRIVELSE**

Modern new build apartments with 2 bedrooms and 2 bathrooms, open kitchen to the living room. There are different models to choose from. With terrace and garden on the ground floor and with terrace and solarium on the first floor. The apartments are equipped with underfloor heating, air conditioning through conduct with thermostat in the living room, hot water supply. Kitchen with built-in appliances and a decoration project that gives the apartments a unique, modern and contemporary style. The communal areas with large swimming pool surrounded by large terraces, children's playground, social club, gardens and parking spaces. A short distance from the beach, 4 km from Moraira and of course from all the services of the Cumbre del Sol urbanization.