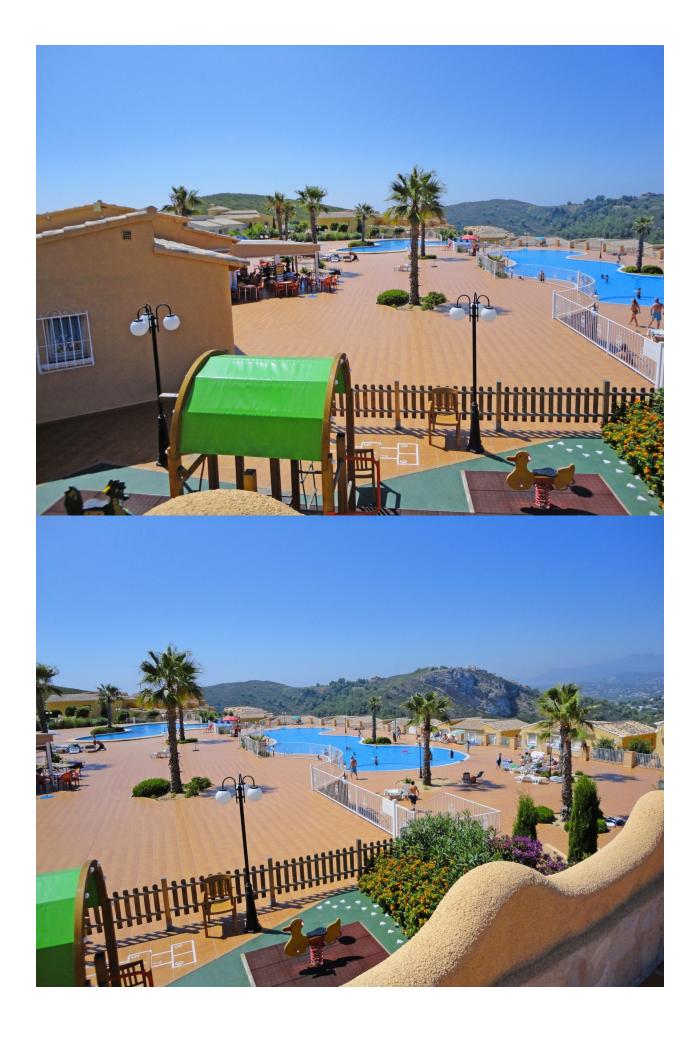

## **BESKRIVELSE**

Modern new build apartments with 2 bedrooms and 2 bathrooms, open kitchen to the living room. There are different models to choose from. With terrace and garden on the ground floor and with terrace and solarium on the first floor. The apartments are equipped with underfloor heating, air conditioning through conduct with thermostat in the living room, hot water supply. Kitchen with built-in appliances and a decoration project that gives the apartments a unique, modern and contemporary style. The communal areas with large swimming pool surrounded by large terraces, children's playground, social club, gardens and parking spaces. A short distance from the beach, 4 km from Moraira and of course from all the services of the Cumbre del Sol urbanization.