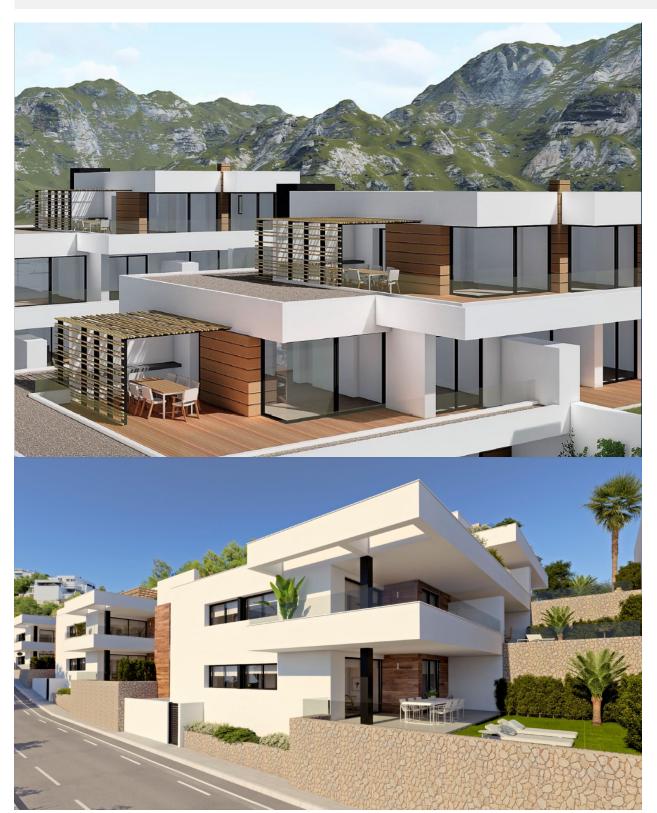

## **BESKRIVELSE**

Modern new build apartments with 2 bedrooms and 2 bathrooms, open kitchen to the living room. There are different models to choose from. With terrace and garden on the ground floor and with terrace and solarium on the first floor. The apartments are equipped with underfloor heating, air conditioning through conduct with thermostat in the living room, hot water supply. Kitchen with built-in appliances and a decoration project that gives the apartments a unique, modern and contemporary style. The communal areas with large swimming pool surrounded by large terraces, children's playground, social club, gardens and parking spaces. A short distance from the beach, 4 km from Moraira and of course from all the services of the Cumbre del Sol urbanization.