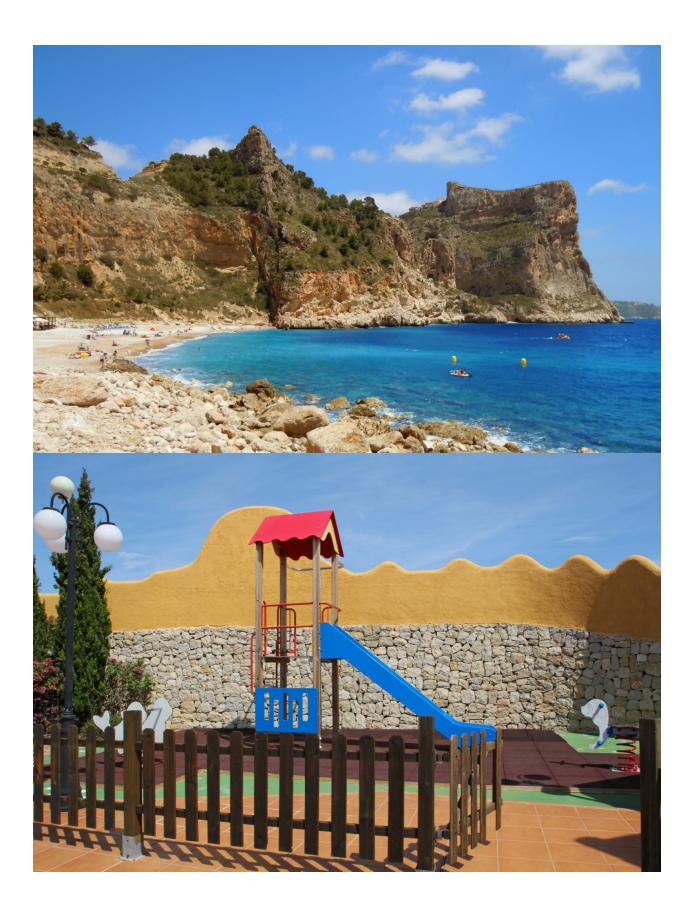

## **BESKRIVELSE**

Modern new build apartments with 2 bedrooms and 2 bathrooms, open kitchen to the living room. There are different models to choose from. With terrace and garden on the ground floor and with terrace and solarium on the first floor. The apartments are equipped with underfloor heating, air conditioning through conduct with thermostat in the living room, hot water supply. Kitchen with built-in appliances and a decoration project that gives the apartments a unique, modern and contemporary style. The communal areas with large swimming pool surrounded by large terraces, children's playground, social club, gardens and parking spaces. A short distance from the beach, 4 km from Moraira and of course from all the services of the Cumbre del Sol urbanization.