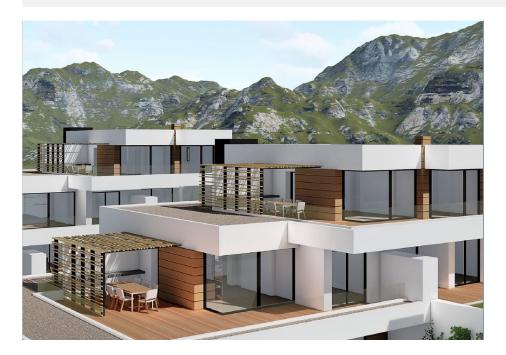

## **BESKRIVELSE**

Modern new build apartments with 2 bedrooms and 2 bathrooms, open kitchen to the living room. There are different models to choose from. With terrace and garden on the ground floor and with terrace and solarium on the first floor. The apartments are equipped with underfloor heating, air conditioning through conduct with thermostat in the living room, hot water supply. Kitchen with built-in appliances and a decoration project that gives the apartments a unique, modern and contemporary style. The communal areas with large swimming pool surrounded by large terraces, children's playground, social club, gardens and parking spaces. A short distance from the beach, 4 km from Moraira and of course from all the services of the Cumbre del Sol urbanization.