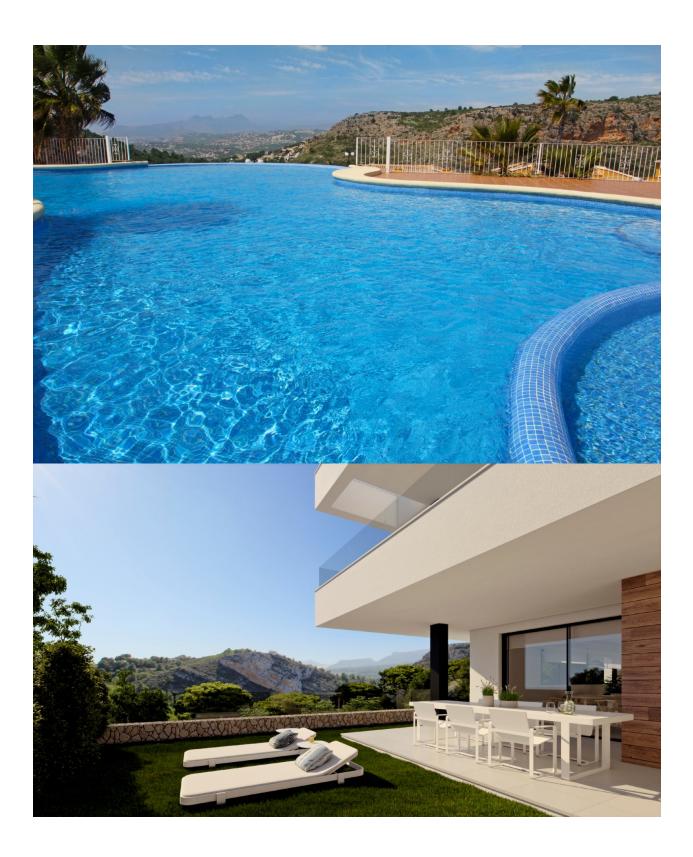

## **BESKRIVELSE**

Modern new build apartments with 2 bedrooms and 2 bathrooms, open kitchen to the living room. There are different models to choose from. With terrace and garden on the ground floor and with terrace and solarium on the first floor. The apartments are equipped with underfloor heating, air conditioning through conduct with thermostat in the living room, hot water supply. Kitchen with built-in appliances and a decoration project that gives the apartments a unique, modern and contemporary style. The communal areas with large swimming pool surrounded by large terraces, children's playground, social club, gardens and parking spaces. A short distance from the beach, 4 km from Moraira and of course from all the services of the Cumbre del Sol urbanization.