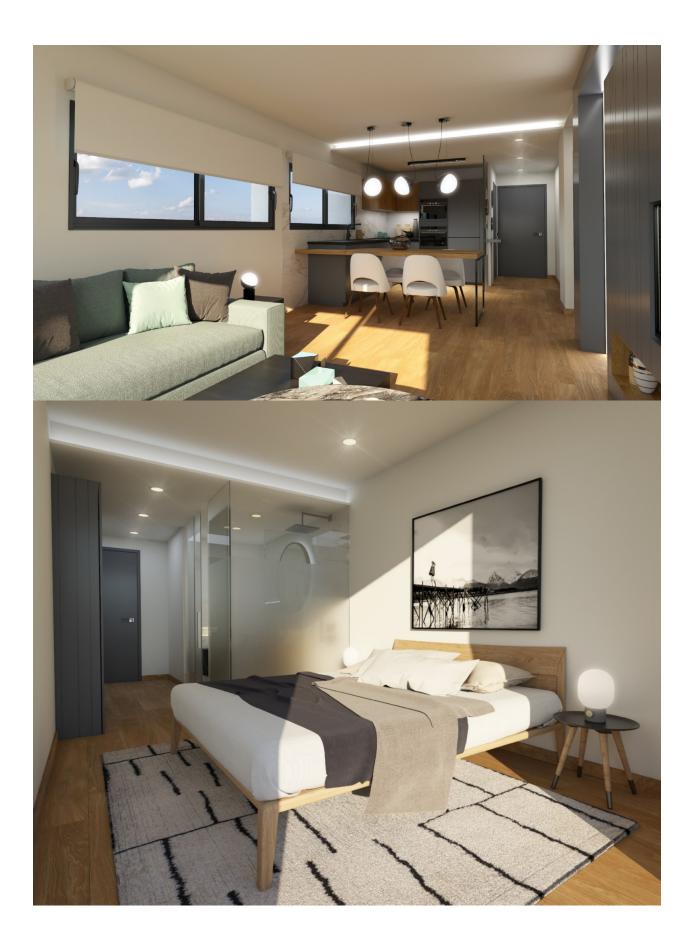

## **BESKRIVELSE**

Modern new build apartments with 2 bedrooms and 2 bathrooms, open kitchen to the living room. There are different models to choose from. With terrace and garden on the ground floor and with terrace and solarium on the first floor. The apartments are equipped with underfloor heating, air conditioning through conduct with thermostat in the living room, hot water supply. Kitchen with built-in appliances and a decoration project that gives the apartments a unique, modern and contemporary style. The communal areas with large swimming pool surrounded by large terraces, children's playground, social club, gardens and parking spaces. A short distance from the beach, 4 km from Moraira and of course from all the services of the Cumbre del Sol urbanization.