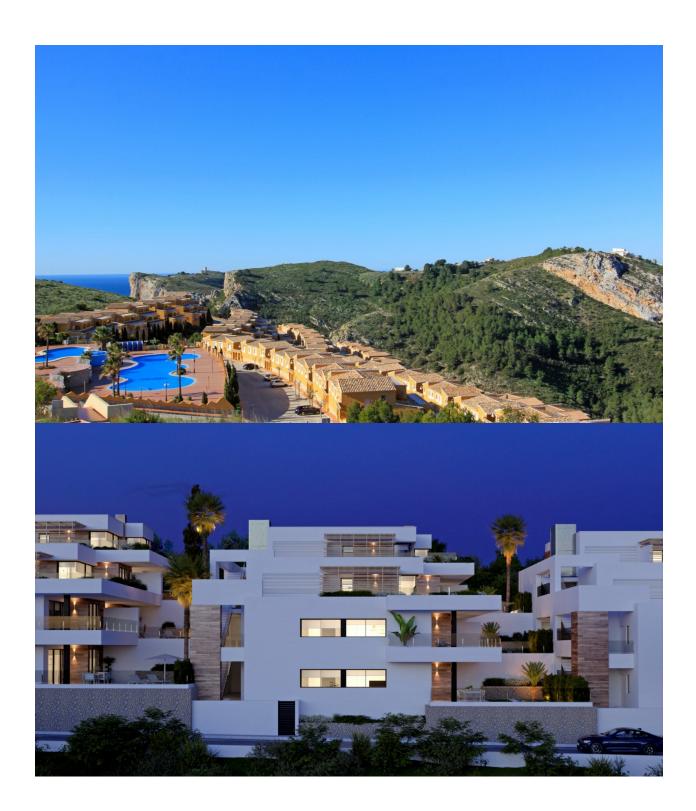

## **BESKRIVELSE**

Modern new build apartments with 2 bedrooms and 2 bathrooms, open kitchen to the living room. There are different models to choose from. With terrace and garden on the ground floor and with terrace and solarium on the first floor. The apartments are equipped with underfloor heating, air conditioning through conduct with thermostat in the living room, hot water supply. Kitchen with built-in appliances and a decoration project that gives the apartments a unique, modern and contemporary style. The communal areas with large swimming pool surrounded by large terraces, children's playground, social club, gardens and parking spaces. A short distance from the beach, 4 km from Moraira and of course from all the services of the Cumbre del Sol urbanization.