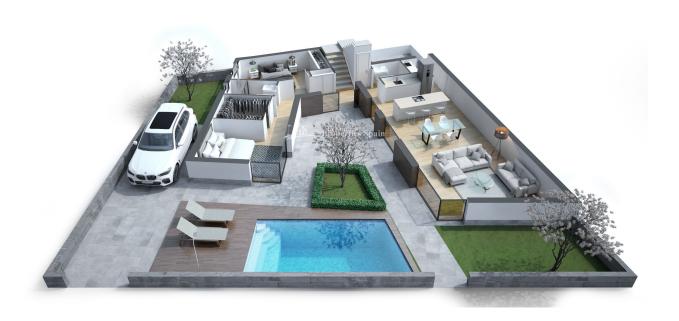

### **BESKRIVELSE**

Would you like to design every last corner of your new home? Well, with the Villa Jazmin in SAN PEDRO DEL PINATAOR you have the opportunity to create your new home from scratch. Villa Jazmin is located just 500 meters from the town center, 1km from the Mediterranean Sea and 2km from the Mar Menor. This 277m2 corner plot is very close to all services; supermarkets, boutiques, public transport, health center, restaurants ... and is located in one of the quietest areas of San Pedro del Pinatar. You have a 277m2 corner plot that you can distribute as you see fit. How many rooms do you need? 3,4 ...?, Do you need a garage, office, all on one level or over 2 floors....? Now you have the power. Qualities include; top quality flooring indoors, Ground floor garden with top-quality anti-slip stoneware tiles, dressing room in master bedroom, finished in white colour, with drawers, shelves, clothes rack, trousers pull out, hangers and mirror, Bathrooms with top-quality porcelain sanitary ware. Suspended WC with built-in cistern in both bathrooms. Modern design furniture with porcelain sinks. LED bathroom mirror. Rainfall

shower column. Electric underfloor heating mat in both bathrooms, with insulation and programmable digital thermostat. A programmable 150litre air boiler for hot water in sanitary ware. Video intercom. Interior monitor with a 7" colour screen. Pre-installation for air conditioning. Kitchen in White gloss, doors and edges with LED lighting. Shock absorber hinges with Blum Motion system. Compact Marble Worktop. Balay electrical appliances are included (ceramic hob, oven, extractor fan, fridge integrated in kitchen, dishwasher, microwave and washing machine). Wine cooler for 12 bottles of wine. Your new home is getting closer to you. San Pedro del Pinatar is at the touristic heart of the Costa Cálida. Situated between the Mar Menor and the Mediterranean Sea, this small seaside town is famous for its fishing background, therapeutic mud baths, salt flats and vast stretches of sand. Located at the northern end of the Mar Menor, its name comes from a small church the fishermen dedicated to San Pedro in an area of pine trees. With its agricultural and fishing character, it has busy tourist activity in Lo Pagán, where its mud baths are particularly famous and good for your health. San Pedro del Pinatar is at the touristic heart of the Costa Cálida. Situated between the Mar Menor and the Mediterranean Sea, this small seaside town is famous for its fishing background, therapeutic mud baths, salt flats and vast stretches of sand. \*images show quality from another project from the same builder\*