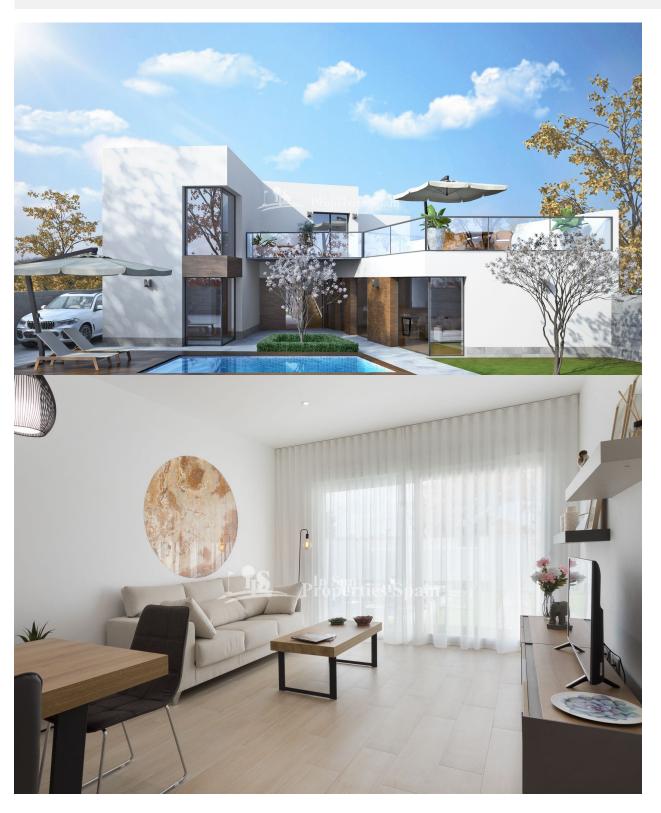

### **BESKRIVELSE**

Would you like to design every last corner of your new home? Well, with the Villa Jazmin in SAN PEDRO DEL PINATAOR you have the opportunity to create your new home from scratch. Villa Jazmin is located just 500 meters from the town center, 1km from the Mediterranean Sea and 2km from the Mar Menor. This 277m2 corner plot is very close to all services; supermarkets, boutiques, public transport, health center, restaurants ... and is located in one of the quietest areas of San Pedro del Pinatar. You have a 277m2 corner plot that you can distribute as you see fit. How many rooms do you need? 3,4 ...?, Do you need a garage, office, all on one level or over 2 floors....? Now you have the power. Qualities include; top quality flooring indoors, Ground floor garden with top-quality anti-slip stoneware tiles, dressing room in master bedroom, finished in white colour, with drawers, shelves, clothes rack, trousers pull out, hangers and mirror, Bathrooms with top-quality porcelain sanitary ware. Suspended WC with built-in cistern in both bathrooms. Modern design furniture with porcelain sinks. LED bathroom mirror. Rainfall

shower column. Electric underfloor heating mat in both bathrooms, with insulation and programmable digital thermostat. A programmable 150litre air boiler for hot water in sanitary ware. Video intercom. Interior monitor with a 7" colour screen. Pre-installation for air conditioning. Kitchen in White gloss, doors and edges with LED lighting. Shock absorber hinges with Blum Motion system. Compact Marble Worktop. Balay electrical appliances are included (ceramic hob, oven, extractor fan, fridge integrated in kitchen, dishwasher, microwave and washing machine). Wine cooler for 12 bottles of wine. Your new home is getting closer to you. San Pedro del Pinatar is at the touristic heart of the Costa Cálida. Situated between the Mar Menor and the Mediterranean Sea, this small seaside town is famous for its fishing background, therapeutic mud baths, salt flats and vast stretches of sand. Located at the northern end of the Mar Menor, its name comes from a small church the fishermen dedicated to San Pedro in an area of pine trees. With its agricultural and fishing character, it has busy tourist activity in Lo Pagán, where its mud baths are particularly famous and good for your health. San Pedro del Pinatar is at the touristic heart of the Costa Cálida. Situated between the Mar Menor and the Mediterranean Sea, this small seaside town is famous for its fishing background, therapeutic mud baths, salt flats and vast stretches of sand. \*images show quality from another project from the same builder\*