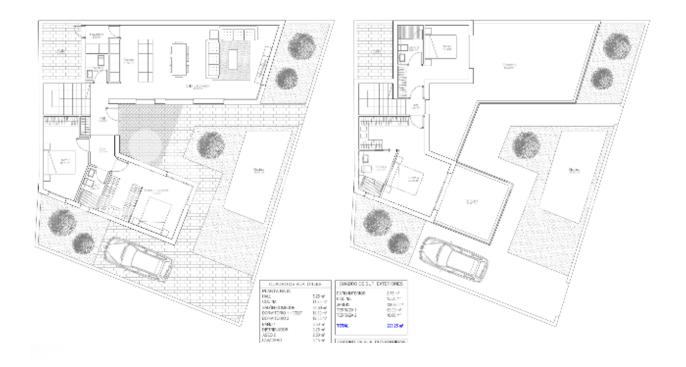

## **COSTA MURCIA (SAN PEDRO DEL PINATAR)**

| INFO               |                                            |
|--------------------|--------------------------------------------|
| PRIS:              | 410.000 €                                  |
| BOLIG TYPE:        | Villa                                      |
| STED:              | Costa Murcia<br>(San Pedro del<br>Pinatar) |
| SOVEROM:           | 4                                          |
| Bad:               | 3                                          |
| BOAREAL ( m2<br>): | -                                          |
| TOMT ( m2 ):       | 277                                        |
| Terrasse ( m2 ):   | -                                          |
| ÅR:                |                                            |
| ETASJER:           | -                                          |
| MELDING            | -                                          |

### **BESKRIVELSE**

Would you like to design every last corner of your new home? Well, with the Villa Jazmin in SAN PEDRO DEL PINATAOR you have the opportunity to create your new home from scratch. Villa Jazmin is located just 500 meters from the town center, 1km from the Mediterranean Sea and 2km from the Mar Menor. This 277m2 corner plot is very close to all services; supermarkets, boutiques, public transport, health center, restaurants ... and is located in one of the quietest areas of San Pedro del Pinatar. You have a 277m2 corner plot that you can distribute as you see fit. How many rooms do you need? 3,4 ...?, Do you need a garage, office, all on one level or over 2 floors....? Now you have the power. Qualities include; top quality flooring indoors, Ground floor garden with top-quality anti-slip stoneware tiles, dressing room in master bedroom, finished in white colour, with drawers, shelves, clothes rack, trousers pull out, hangers and mirror, Bathrooms with top-quality porcelain sanitary ware. Suspended WC with built-in cistern in both bathrooms. Modern design furniture with porcelain sinks. LED bathroom mirror. Rainfall