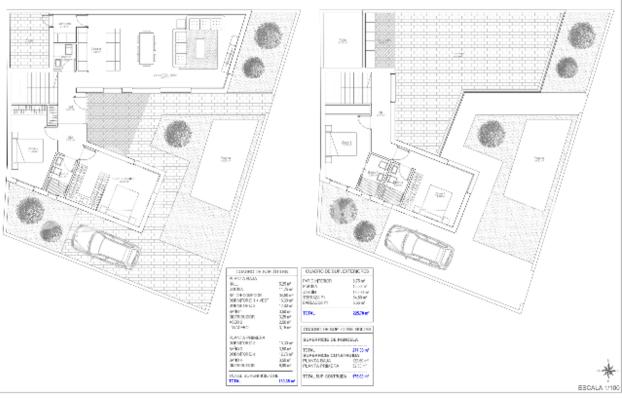

## **COSTA MURCIA (SAN PEDRO DEL PINATAR)**

| INFO               |                                            |
|--------------------|--------------------------------------------|
| PRIS:              | 410.000 €                                  |
| BOLIG TYPE:        | Villa                                      |
| STED:              | Costa Murcia<br>(San Pedro del<br>Pinatar) |
| SOVEROM:           | 4                                          |
| Bad:               | 3                                          |
| BOAREAL ( m2<br>): | -                                          |
| TOMT ( m2 ):       | 277                                        |
| Terrasse ( m2 ):   | -                                          |
| ÅR:                |                                            |
| ETASJER:           | -                                          |
| MELDING            | -                                          |

### **BESKRIVELSE**

Would you like to design every last corner of your new home? Well, with the Villa Jazmin in SAN PEDRO DEL PINATAOR you have the opportunity to create your new home from scratch. Villa Jazmin is located just 500 meters from the town center, 1km from the Mediterranean Sea and 2km from the Mar Menor. This 277m2 corner plot is very close to all services; supermarkets, boutiques, public transport, health center, restaurants ... and is located in one of the quietest areas of San Pedro del Pinatar. You have a 277m2 corner plot that you can distribute as you see fit. How many rooms do you need? 3,4 ...?, Do you need a garage, office, all on one level or over 2 floors....? Now you have the power. Qualities include; top quality flooring indoors, Ground floor garden with top-quality anti-slip stoneware tiles, dressing room in master bedroom, finished in white colour, with drawers, shelves, clothes rack, trousers pull out, hangers and mirror, Bathrooms with top-quality porcelain sanitary ware. Suspended WC with built-in cistern in both bathrooms. Modern design furniture with porcelain sinks. LED bathroom mirror. Rainfall