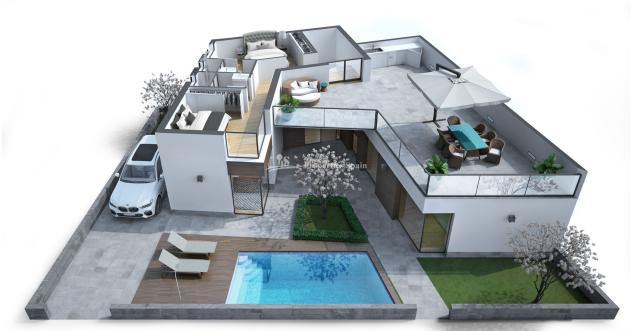

### **BESKRIVELSE**

Would you like to design every last corner of your new home? Well, with the Villa Jazmin in SAN PEDRO DEL PINATAOR you have the opportunity to create your new home from scratch. Villa Jazmin is located just 500 meters from the town center, 1km from the Mediterranean Sea and 2km from the Mar Menor. This 277m2 corner plot is very close to all services; supermarkets, boutiques, public transport, health center, restaurants ... and is located in one of the quietest areas of San Pedro del Pinatar. You have a 277m2 corner plot that you can distribute as you see fit. How many rooms do you need? 3,4 ...?, Do you need a garage, office, all on one level or over 2 floors....? Now you have the power. Qualities include; top quality flooring indoors, Ground floor garden with top-quality anti-slip stoneware tiles, dressing room in master bedroom, finished in white colour, with drawers, shelves, clothes rack, trousers pull out, hangers and mirror, Bathrooms with top-quality porcelain sanitary ware. Suspended WC with built-in cistern in both bathrooms. Modern design furniture with porcelain sinks. LED bathroom mirror. Rainfall

shower column. Electric underfloor heating mat in both bathrooms, with insulation and programmable digital thermostat. A programmable 150litre air boiler for hot water in sanitary ware. Video intercom. Interior monitor with a 7" colour screen. Pre-installation for air conditioning. Kitchen in White gloss, doors and edges with LED lighting. Shock absorber hinges with Blum Motion system. Compact Marble Worktop. Balay electrical appliances are included (ceramic hob, oven, extractor fan, fridge integrated in kitchen, dishwasher, microwave and washing machine). Wine cooler for 12 bottles of wine. Your new home is getting closer to you. San Pedro del Pinatar is at the touristic heart of the Costa Cálida. Situated between the Mar Menor and the Mediterranean Sea, this small seaside town is famous for its fishing background, therapeutic mud baths, salt flats and vast stretches of sand. Located at the northern end of the Mar Menor, its name comes from a small church the fishermen dedicated to San Pedro in an area of pine trees. With its agricultural and fishing character, it has busy tourist activity in Lo Pagán, where its mud baths are particularly famous and good for your health. San Pedro del Pinatar is at the touristic heart of the Costa Cálida. Situated between the Mar Menor and the Mediterranean Sea, this small seaside town is famous for its fishing background, therapeutic mud baths, salt flats and vast stretches of sand. \*images show quality from another project from the same builder\*