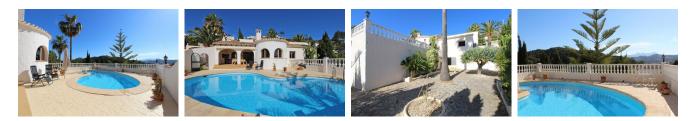

#### BESKRIVELSE

Detached villa, situated in the most tranquil area of Verde Pino, on just a short drive from El Portet beach and Moraira town. The accomodation and pool are all on one level, the design of the villa has a 'flow' to it. The kitchen (approx. 3x3m) is equipped with appliances, units and lighting. It takes advantage of views directly across the valley to the Bernia mountains about 6 km away whilst washing up. The dishwasher is an alternative. Through the arch to the dining room, with its barrelled ceiling and comfortable dining for six. Onwards to the lounge with multi-aspect views across the valley and across the 9x5m kidney shaped pool. The lounge has patio doors into a roofed naya. The naya is a suntrap and favourite place for dining, especially when the sun sets, the sky turns red, the reflection of the sky and the Norfolk Pine in the pool and the whisper of the wind in the pine trees are magical. Pre-dinner aperitifs / post dinner drinks on the pool terrace are beautiful. There is additionally a closed naya fro gym equipment and pool stuff. Back indoors and the south (guest wing) has its own shower room and toilet, a 'childrens' bedroom with aircon and 2 single beds and a double bedroom. All with

built in wardrobes. Across the entrance hallway lies the large 4x3m approx. main bedroom with double doors into the naya and onto the pool. The main bedroom en-suite has a bath, shower, bidet etc. The underbuild houses the washing machine and is a tool workshop. A covered carport provides off-road parking.