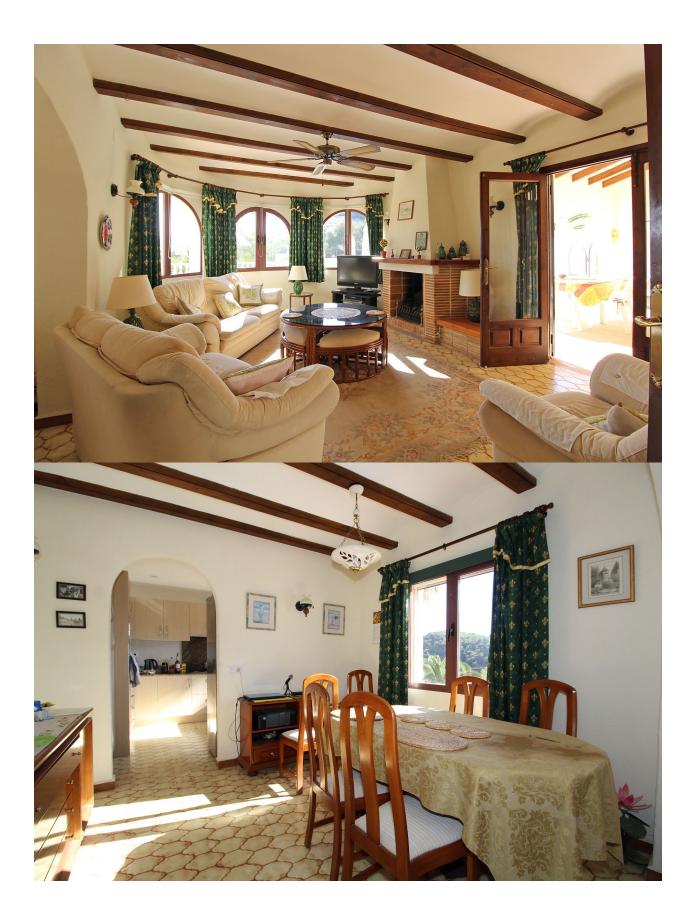

#### BESKRIVELSE

Detached villa, situated in the most tranquil area of Verde Pino, on just a short drive from El Portet beach and Moraira town. The accomodation and pool are all on one level, the design of the villa has a 'flow' to it. The kitchen (approx. 3x3m) is equipped with appliances, units and lighting. It takes advantage of views directly across the valley to the Bernia mountains about 6 km away whilst washing up. The dishwasher is an alternative. Through the arch to the dining room, with its barrelled ceiling and comfortable dining for six. Onwards to the lounge with multi-aspect views across the valley and across the 9x5m kidney shaped pool. The lounge has patio doors into a roofed naya. The naya is a suntrap and favourite place for dining, especially when the sun sets, the sky turns red, the reflection of the sky and the Norfolk Pine in the pool and the whisper of the wind in the pine trees are magical. Pre-dinner aperitifs / post dinner drinks on the pool terrace are beautiful. There is additionally a closed naya fro gym equipment and pool stuff. Back indoors and the south (guest wing) has its own shower room and toilet, a 'childrens' bedroom with aircon and 2 single beds and a double bedroom. All with

built in wardrobes. Across the entrance hallway lies the large 4x3m approx. main bedroom with double doors into the naya and onto the pool. The main bedroom en-suite has a bath, shower, bidet etc. The underbuild houses the washing machine and is a tool workshop. A covered carport provides off-road parking.