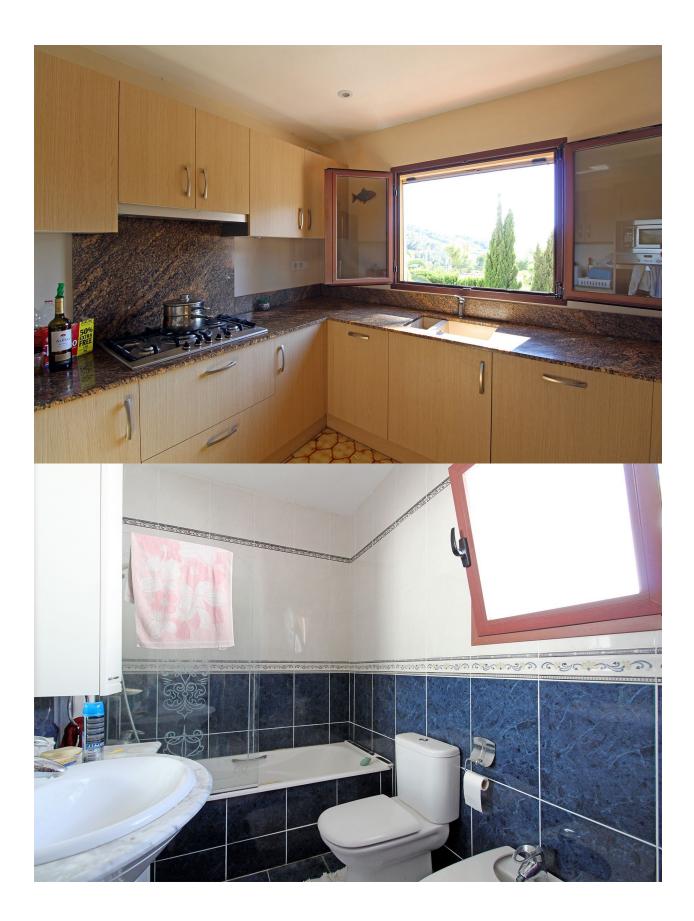

#### BESKRIVELSE

Detached villa, situated in the most tranquil area of Verde Pino, on just a short drive from El Portet beach and Moraira town. The accomodation and pool are all on one level, the design of the villa has a 'flow' to it. The kitchen (approx. 3x3m) is equipped with appliances, units and lighting. It takes advantage of views directly across the valley to the Bernia mountains about 6 km away whilst washing up. The dishwasher is an alternative. Through the arch to the dining room, with its barrelled ceiling and comfortable dining for six. Onwards to the lounge with multi-aspect views across the valley and across the 9x5m kidney shaped pool. The lounge has patio doors into a roofed naya. The naya is a suntrap and favourite place for dining, especially when the sun sets, the sky turns red, the reflection of the sky and the Norfolk Pine in the pool and the whisper of the wind in the pine trees are magical. Pre-dinner aperitifs / post dinner drinks on the pool terrace are beautiful. There is additionally a closed naya fro gym equipment and pool stuff. Back indoors and the south (guest wing) has its own shower room and toilet, a 'childrens' bedroom with aircon and 2 single beds and a double bedroom. All with

built in wardrobes. Across the entrance hallway lies the large 4x3m approx. main bedroom with double doors into the naya and onto the pool. The main bedroom en-suite has a bath, shower, bidet etc. The underbuild houses the washing machine and is a tool workshop. A covered carport provides off-road parking.