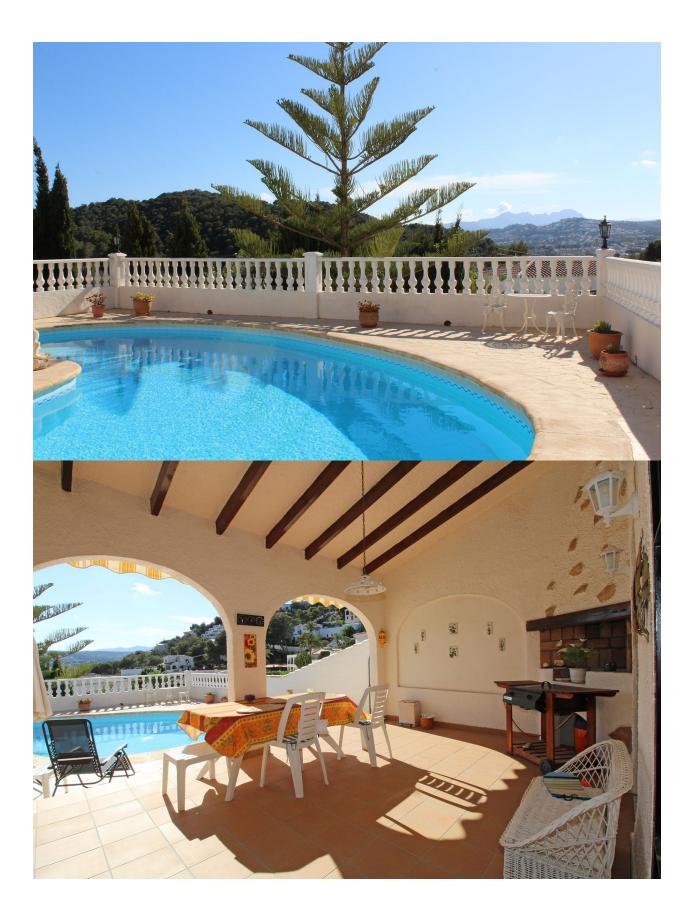

#### BESKRIVELSE

Detached villa, situated in the most tranquil area of Verde Pino, on just a short drive from El Portet beach and Moraira town. The accomodation and pool are all on one level, the design of the villa has a 'flow' to it. The kitchen (approx. 3x3m) is equipped with appliances, units and lighting. It takes advantage of views directly across the valley to the Bernia mountains about 6 km away whilst washing up. The dishwasher is an alternative. Through the arch to the dining room, with its barrelled ceiling and comfortable dining for six. Onwards to the lounge with multi-aspect views across the valley and across the 9x5m kidney shaped pool. The lounge has patio doors into a roofed naya. The naya is a suntrap and favourite place for dining, especially when the sun sets, the sky turns red, the reflection of the sky and the Norfolk Pine in the pool and the whisper of the wind in the pine trees are magical. Pre-dinner aperitifs / post dinner drinks on the pool terrace are beautiful. There is additionally a closed naya fro gym equipment and pool stuff. Back indoors and the south (guest wing) has its own shower room and toilet, a 'childrens' bedroom with aircon and 2 single beds and a double bedroom. All with

built in wardrobes. Across the entrance hallway lies the large 4x3m approx. main bedroom with double doors into the naya and onto the pool. The main bedroom en-suite has a bath, shower, bidet etc. The underbuild houses the washing machine and is a tool workshop. A covered carport provides off-road parking.