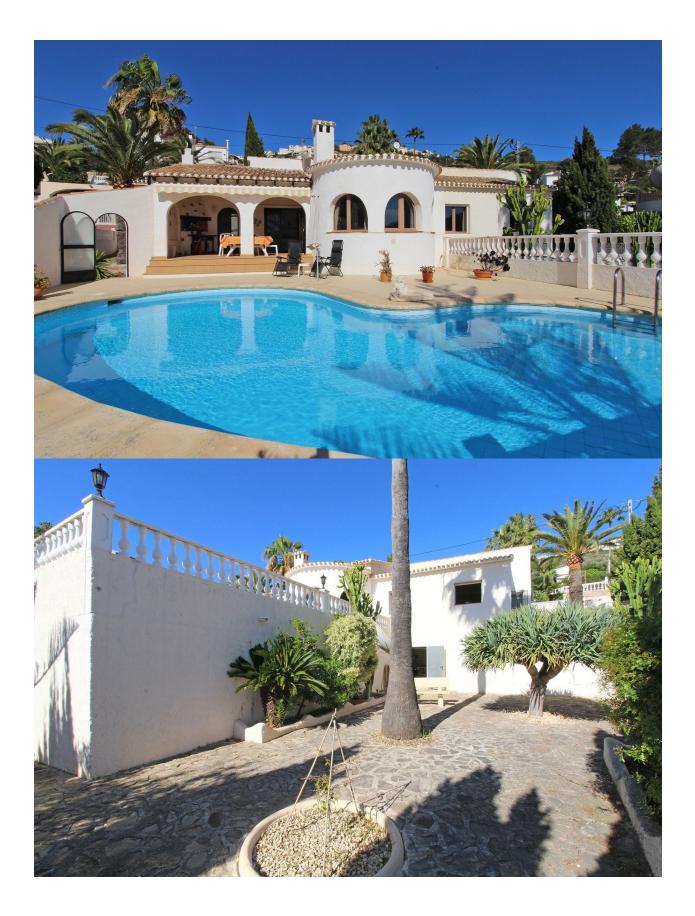

#### BESKRIVELSE

Detached villa, situated in the most tranquil area of Verde Pino, on just a short drive from El Portet beach and Moraira town. The accomodation and pool are all on one level, the design of the villa has a 'flow' to it. The kitchen (approx. 3x3m) is equipped with appliances, units and lighting. It takes advantage of views directly across the valley to the Bernia mountains about 6 km away whilst washing up. The dishwasher is an alternative. Through the arch to the dining room, with its barrelled ceiling and comfortable dining for six. Onwards to the lounge with multi-aspect views across the valley and across the 9x5m kidney shaped pool. The lounge has patio doors into a roofed naya. The naya is a suntrap and favourite place for dining, especially when the sun sets, the sky turns red, the reflection of the sky and the Norfolk Pine in the pool and the whisper of the wind in the pine trees are magical. Pre-dinner aperitifs / post dinner drinks on the pool terrace are beautiful. There is additionally a closed naya fro gym equipment and pool stuff. Back indoors and the south (guest wing) has its own shower room and toilet, a 'childrens' bedroom with aircon and 2 single beds and a double bedroom. All with

built in wardrobes. Across the entrance hallway lies the large 4x3m approx. main bedroom with double doors into the naya and onto the pool. The main bedroom en-suite has a bath, shower, bidet etc. The underbuild houses the washing machine and is a tool workshop. A covered carport provides off-road parking.