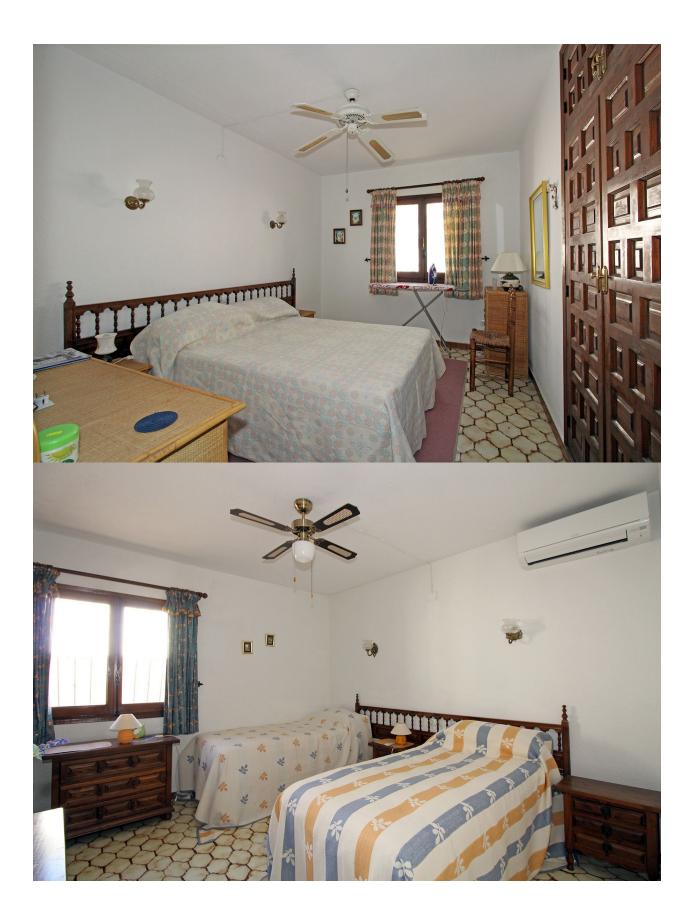

#### BESKRIVELSE

Detached villa, situated in the most tranquil area of Verde Pino, on just a short drive from El Portet beach and Moraira town. The accomodation and pool are all on one level, the design of the villa has a 'flow' to it. The kitchen (approx. 3x3m) is equipped with appliances, units and lighting. It takes advantage of views directly across the valley to the Bernia mountains about 6 km away whilst washing up. The dishwasher is an alternative. Through the arch to the dining room, with its barrelled ceiling and comfortable dining for six. Onwards to the lounge with multi-aspect views across the valley and across the 9x5m kidney shaped pool. The lounge has patio doors into a roofed naya. The naya is a suntrap and favourite place for dining, especially when the sun sets, the sky turns red, the reflection of the sky and the Norfolk Pine in the pool and the whisper of the wind in the pine trees are magical. Pre-dinner aperitifs / post dinner drinks on the pool terrace are beautiful. There is additionally a closed naya fro gym equipment and pool stuff. Back indoors and the south (guest wing) has its own shower room and toilet, a 'childrens' bedroom with aircon and 2 single beds and a double bedroom. All with

built in wardrobes. Across the entrance hallway lies the large 4x3m approx. main bedroom with double doors into the naya and onto the pool. The main bedroom en-suite has a bath, shower, bidet etc. The underbuild houses the washing machine and is a tool workshop. A covered carport provides off-road parking.