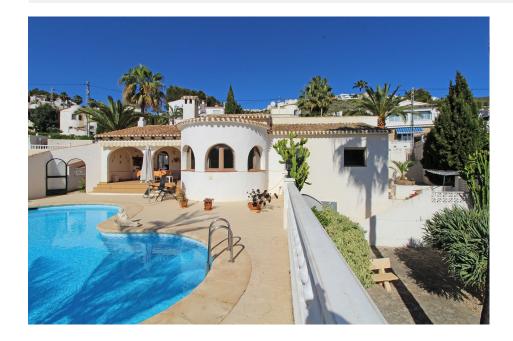

#### BESKRIVELSE

Detached villa, situated in the most tranquil area of Verde Pino, on just a short drive from El Portet beach and Moraira town. The accomodation and pool are all on one level, the design of the villa has a 'flow' to it. The kitchen (approx. 3x3m) is equipped with appliances, units and lighting. It takes advantage of views directly across the valley to the Bernia mountains about 6 km away whilst washing up. The dishwasher is an alternative. Through the arch to the dining room, with its barrelled ceiling and comfortable dining for six. Onwards to the lounge with multi-aspect views across the valley and across the 9x5m kidney shaped pool. The lounge has patio doors into a roofed naya. The naya is a suntrap and favourite place for dining, especially when the sun sets, the sky turns red, the reflection of the sky and the Norfolk Pine in the pool and the whisper of the wind in the pine trees are magical. Pre-dinner aperitifs / post dinner drinks on the pool terrace are beautiful. There is additionally a closed naya fro gym equipment and pool stuff. Back indoors and the south (guest wing) has its own shower room and toilet, a 'childrens' bedroom with aircon and 2 single beds and a double bedroom. All with

built in wardrobes. Across the entrance hallway lies the large 4x3m approx. main bedroom with double doors into the naya and onto the pool. The main bedroom en-suite has a bath, shower, bidet etc. The underbuild houses the washing machine and is a tool workshop. A covered carport provides off-road parking.