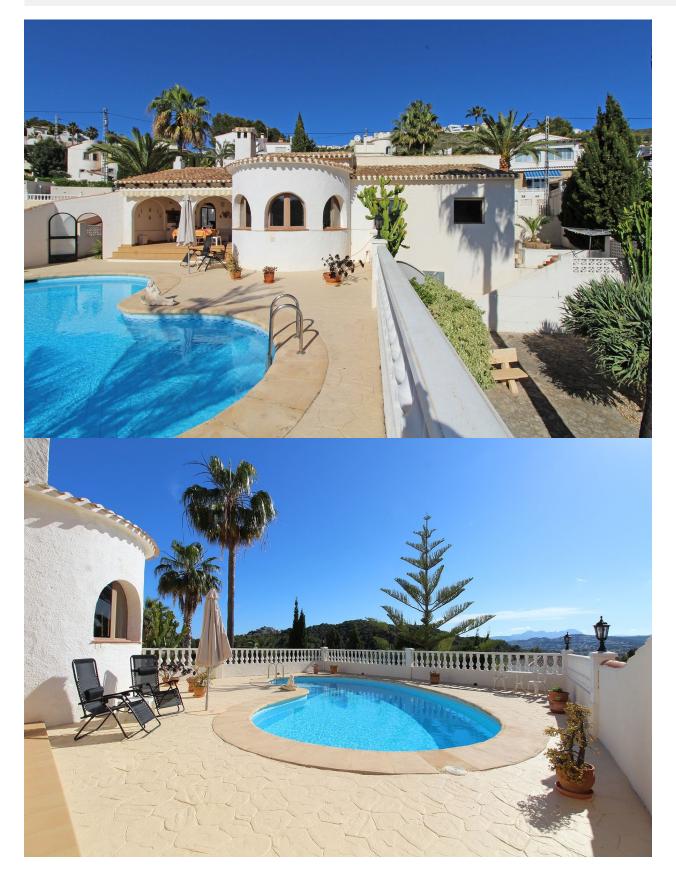

#### BESKRIVELSE

Detached villa, situated in the most tranquil area of Verde Pino, on just a short drive from El Portet beach and Moraira town. The accomodation and pool are all on one level, the design of the villa has a 'flow' to it. The kitchen (approx. 3x3m) is equipped with appliances, units and lighting. It takes advantage of views directly across the valley to the Bernia mountains about 6 km away whilst washing up. The dishwasher is an alternative. Through the arch to the dining room, with its barrelled ceiling and comfortable dining for six. Onwards to the lounge with multi-aspect views across the valley and across the 9x5m kidney shaped pool. The lounge has patio doors into a roofed naya. The naya is a suntrap and favourite place for dining, especially when the sun sets, the sky turns red, the reflection of the sky and the Norfolk Pine in the pool and the whisper of the wind in the pine trees are magical. Pre-dinner aperitifs / post dinner drinks on the pool terrace are beautiful. There is additionally a closed naya fro gym equipment and pool stuff. Back indoors and the south (guest wing) has its own shower room and toilet, a 'childrens' bedroom with aircon and 2 single beds and a double bedroom. All with

built in wardrobes. Across the entrance hallway lies the large 4x3m approx. main bedroom with double doors into the naya and onto the pool. The main bedroom en-suite has a bath, shower, bidet etc. The underbuild houses the washing machine and is a tool workshop. A covered carport provides off-road parking.