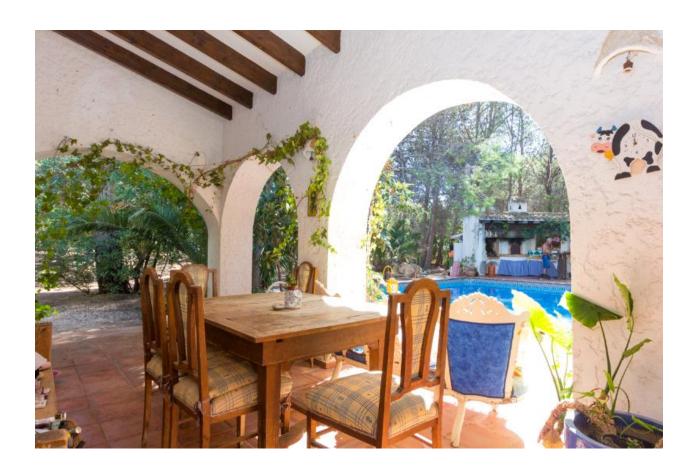

## **BESKRIVELSE**

Magnificent country house with charm, 15500 m2 of plot with pine, orange and olives trees. Chapel, two wooden houses, large porches and terrace with direct access to the pool. Spacious rooms, BBQ, chicken coop. Very close to Altea in a quiet and privileged environment.