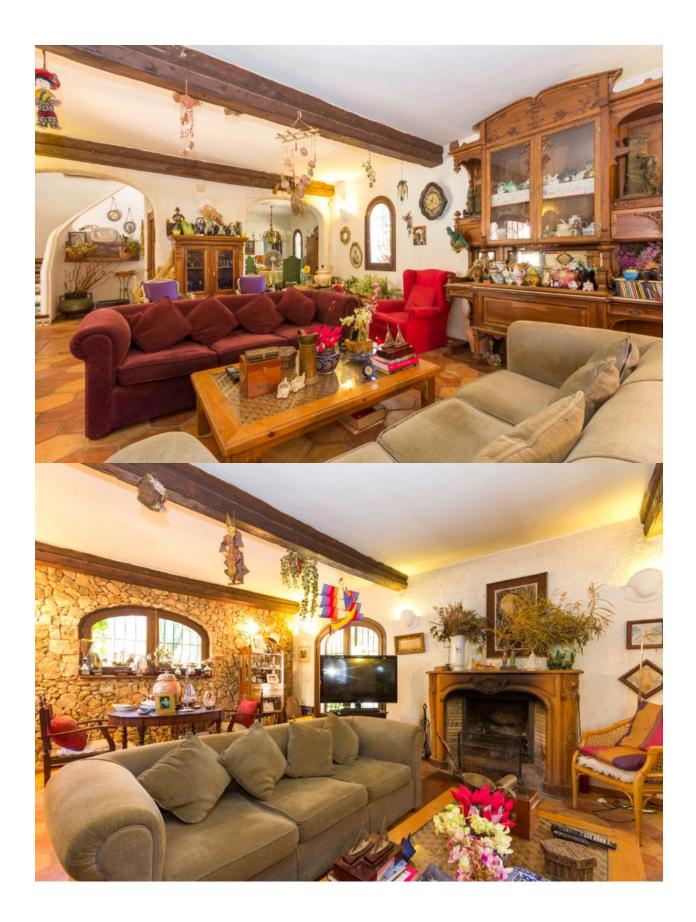

## **BESKRIVELSE**

Magnificent country house with charm, 15500 m2 of plot with pine, orange and olives trees. Chapel, two wooden houses, large porches and terrace with direct access to the pool. Spacious rooms, BBQ, chicken coop. Very close to Altea in a quiet and privileged environment.