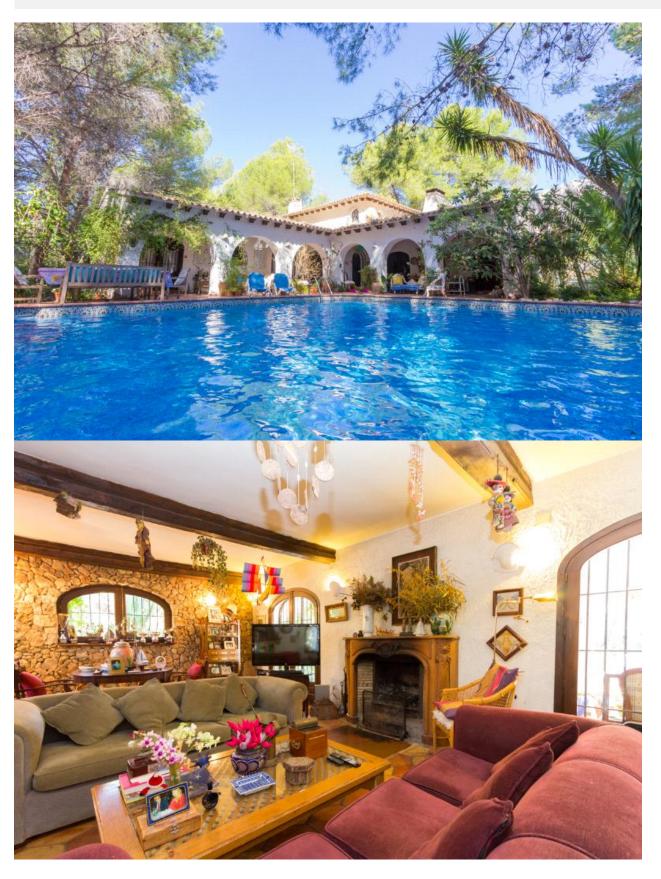

## **BESKRIVELSE**

Magnificent country house with charm, 15500 m2 of plot with pine, orange and olives trees. Chapel, two wooden houses, large porches and terrace with direct access to the pool. Spacious rooms, BBQ, chicken coop. Very close to Altea in a quiet and privileged environment.