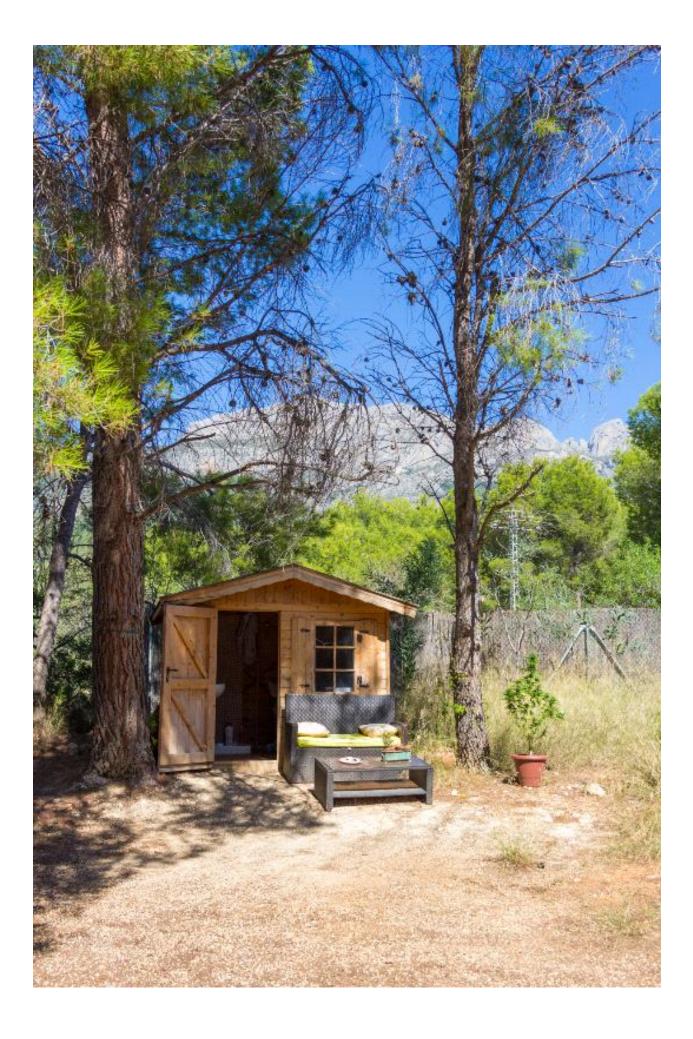

## **BESKRIVELSE**

Magnificent country house with charm, 15500 m2 of plot with pine, orange and olives trees. Chapel, two wooden houses, large porches and terrace with direct access to the pool. Spacious rooms, BBQ, chicken coop. Very close to Altea in a quiet and privileged environment.