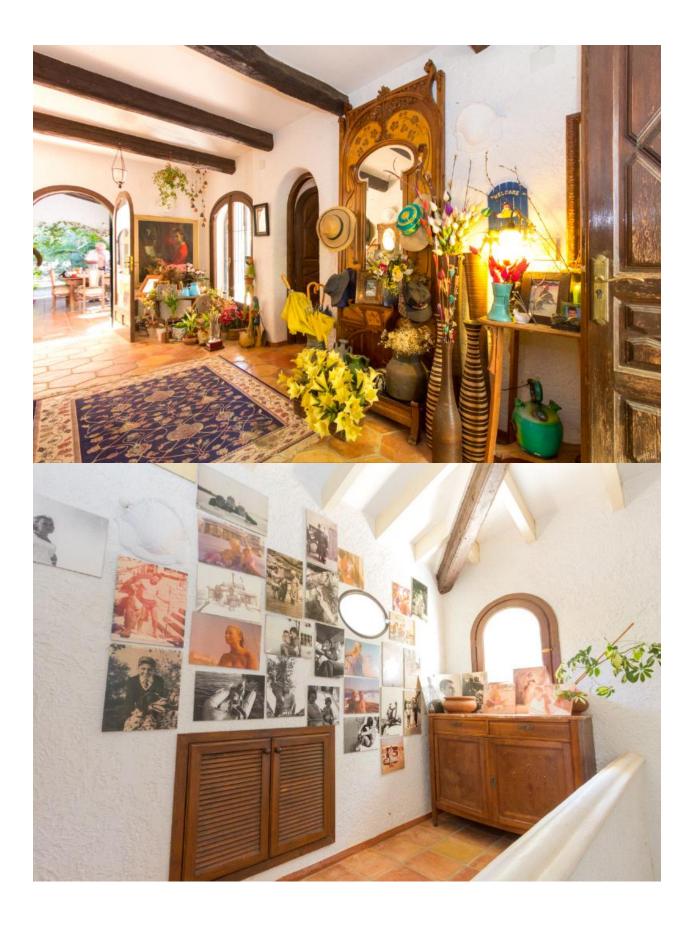

## **BESKRIVELSE**

Magnificent country house with charm, 15500 m2 of plot with pine, orange and olives trees. Chapel, two wooden houses, large porches and terrace with direct access to the pool. Spacious rooms, BBQ, chicken coop. Very close to Altea in a quiet and privileged environment.