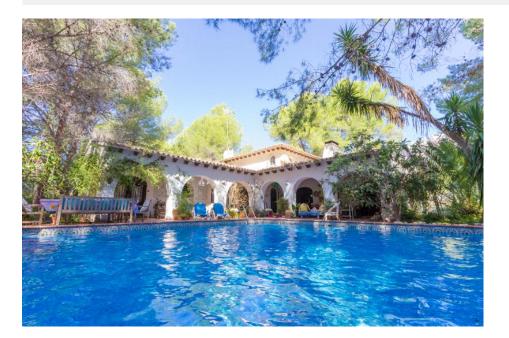

## **BESKRIVELSE**

Magnificent country house with charm, 15500 m2 of plot with pine, orange and olives trees. Chapel, two wooden houses, large porches and terrace with direct access to the pool. Spacious rooms, BBQ, chicken coop. Very close to Altea in a quiet and privileged environment.